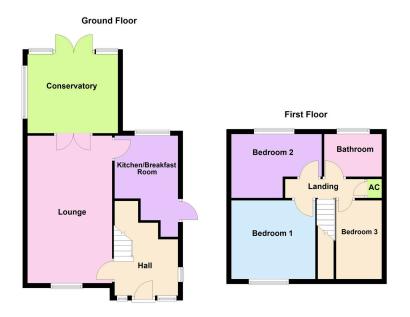

Room Measurements:

Entrance Hall 2.39m x 2.34m (7'10" x 7'8")

Lounge 6.1m x 3.51m (20'0" x 11'6")

Kitchen/Breakfast Room 4.47m x 2.9m (14'8" x 9'6")

Conservatory 3.73m x 3.28m (12'3" x 10'9")

Bedroom One 3.53m x 3.2m (11'7" x 10'6")

Bedroom Two 4.06m x 2.79m (13'4" x 9'2")

Bedroom Three 3.28m x 2.01m (10'9" x 6'7")

- End Of Terrace Family Home Close To Corby Town Centre
- Three Bedrooms

- · Modern Fitted Kitchen
- Re-Fitted Family Bathroom
- · Conservatory Addition
- · Gas Radiator Heating
- UPVC Double Glazing