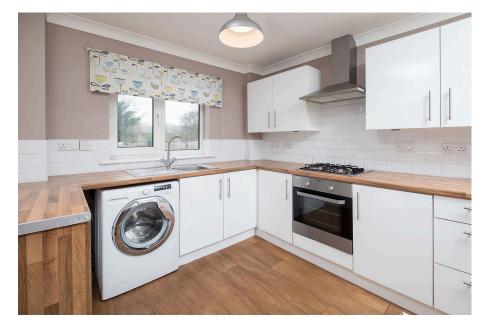

Living/dining room with a feature fireplace and access to the conservatory.

Kitchen fitted with a contemporary range of eye and base level units with roll top work surfaces incorporating a single drainer sink with mixer tap, gas hob with extractor hood above, fitted oven, space and plumbing for a washing machine, space for a fridge/freezer and ceramic tiled splash backs.