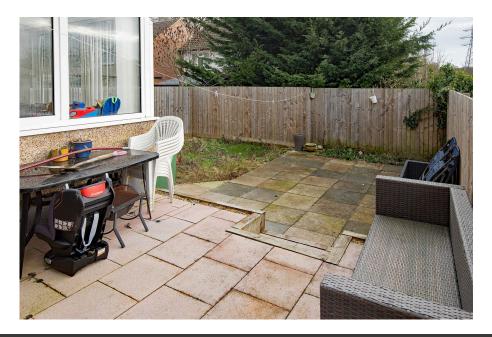

## Outside

The property offers a neat frontage which is laid to lawn and enclosed by a red brick wall. The rear garden offers a paved patio seating area accompanied by the main lawn and fully enclosed by timber panel fencing.