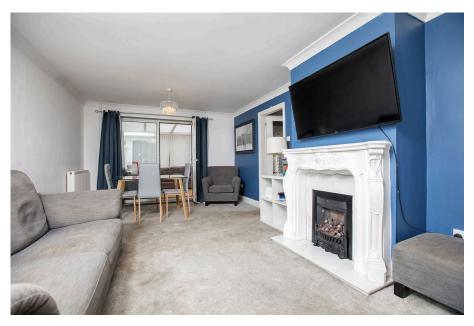

Living/dining room with a feature fireplace and access to the conservatory.

Kitchen fitted with a contemporary range of eye and base level units with roll top work surfaces incorporating a single drainer sink with mixer tap, gas hob with extractor hood above, fitted oven, space and plumbing for a washing machine, space for a fridge/freezer and ceramic tiled splash backs.