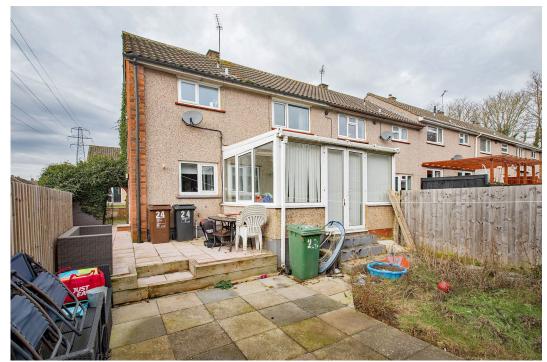

## Outside

The property offers a neat frontage which is laid to lawn and enclosed by a red brick wall. The rear garden offers a paved patio seating area accompanied by the main lawn and fully enclosed by timber panel fencing.