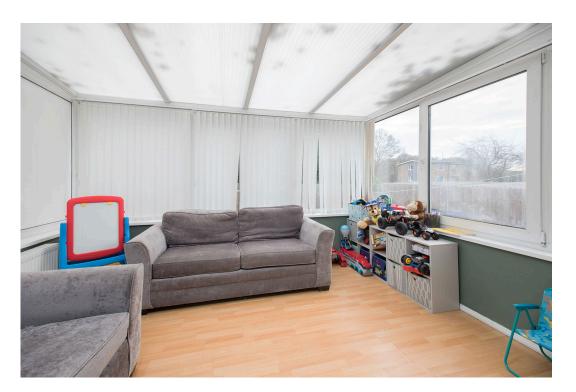

Living/dining room with a feature fireplace and access to the conservatory.

Kitchen fitted with a contemporary range of eye and base level units with roll top work surfaces incorporating a single drainer sink with mixer tap, gas hob with extractor hood above, fitted oven, space and plumbing for a washing machine, space for a fridge/freezer and ceramic tiled splash backs.

Room Measurements:

Entrance Hall 2.39m x 2.34m (7'10" x 7'8")

Lounge 6.1m x 3.51m (20'0" x 11'6")

Kitchen/Breakfast Room 4.47m x 2.9m (14'8" x 9'6")

Conservatory 3.73m x 3.28m (12'3" x 10'9")

Bedroom One 3.53m x 3.2m (11'7" x 10'6")