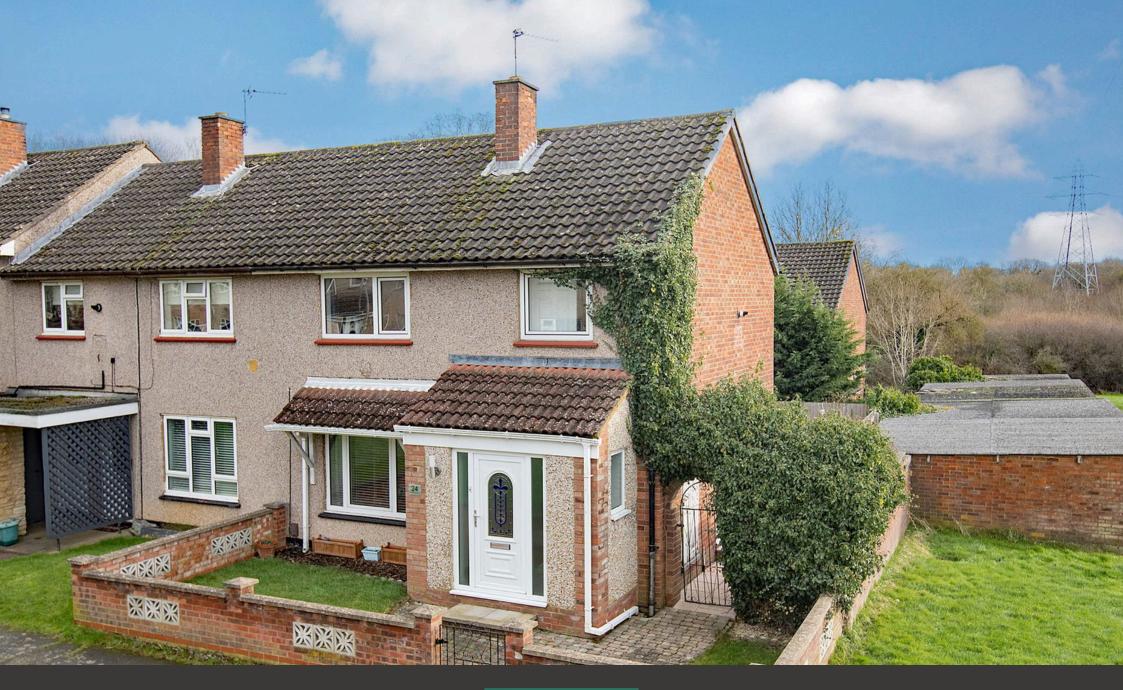

## Bridgeford Place, Corby, Northamptonshire

£200,000

## "Proud first steps"

Superbly located within the Beanfield area, this attractive end terrace house is convenient for local schools, shops and within a short walk of the main town centre. This property is well presented with accommodation comprising entrance hall, living/dining room with feature fire place. The kitchen is fitted with a contemporary range of wall and base level units, worktops, sink and drainer. Upstairs there are three bedrooms and a recently refitted bathroom which is fitted with a modern white three piece suite. This property benefits from gas central heating and double glazed windows. There is a retained frontage and a landscaped enclosed rear garden.

## Full Description

Beautifully presented end of terrace family home located in the Beanfield area of Corby.

The property offers generous living proportions with accommodation to comprise of a welcoming entrance hall with the stairs rising to the first floor.

## Outside

The property offers a neat frontage which is laid to lawn and enclosed by a red brick wall. The rear garden offers a paved patio seating area accompanied by the main lawn and fully enclosed by timber panel fencing.