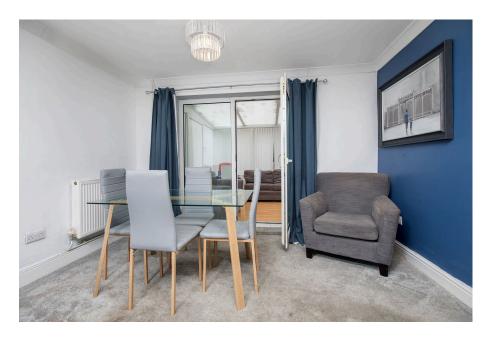

Living/dining room with a feature fireplace and access to the conservatory.

Kitchen fitted with a contemporary range of eye and base level units with roll top work surfaces incorporating a single drainer sink with mixer tap, gas hob with extractor hood above, fitted oven, space and plumbing for a washing machine, space for a fridge/freezer and ceramic tiled splash backs.