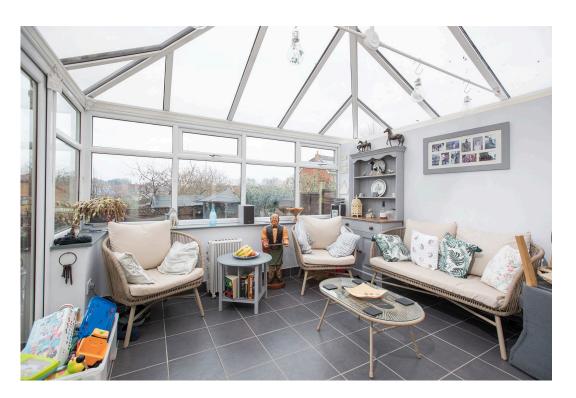

The kitchen/diner is a large open plan room and is fitted with a modern range of framed wall and base level units with granite work

- Living Room 14'11" x 11'7" (4.55m x 3.53m)
- Lounge/Study 16'5" x 8'3" (5.00m x 2.51m)
- Conservatory 11'5" x 11'2" (3.48m x 3.40m)
- En-Suite 5'9" x 5'7" (1.75m x Bedroom Two 12'4" x 1.70m)
- Bedroom Three 12'3" x 8'4" (3.73m x 2.54M)