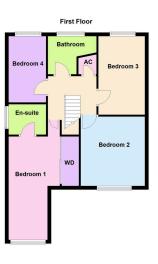

## "Spatial Awareness"

Offering deceptively spacious accommodation this detached house benefits from a conservatory addition and the garage has been converted to provide and extra ground floor room, ideal as a second lounge, gym or office. Hoppet Close is a well regarded residential spot, this property comes with a side and rear garden which offers a good degree of privacy and the is a driveway which offers parking for four cars. The accommodation comprises entrance hall, guest WC, living room, lounge, open plan kitchen/diner with a modern kitchen and a conservatory. Upstairs there is a family bathroom, four bedrooms and an en-suite to the master. An ideal family home!

The kitchen/diner is a large open plan room and is fitted with a modern range of framed wall and base level units with granite work

- Living Room 14'11" x 11'7" (4.55m x 3.53m)
- Lounge/Study 16'5" x 8'3" (5.00m x 2.51m)
- Conservatory 11'5" x 11'2" (3.48m x 3.40m)
- En-Suite 5'9" x 5'7" (1.75m x Bedroom Two 12'4" x 1.70m)
- Bedroom Three 12'3" x 8'4" (3.73m x 2.54M)

- Kitchen/Diner 24'5" x 10'4" (7.44m x 3.15m)
- Utility Room 5'8" x 5' (1.73m x 1.52m)
- Bedroom One 17'4" x 8'4" (5.28m x 2.54m)
- 12' (3.76m x 3.66m)
- Bedroom Four 9'2" x 7'9" (2.79m x 2.36m)

10 Spencer Court, Corby, Northamptonshire, NN17 1NU