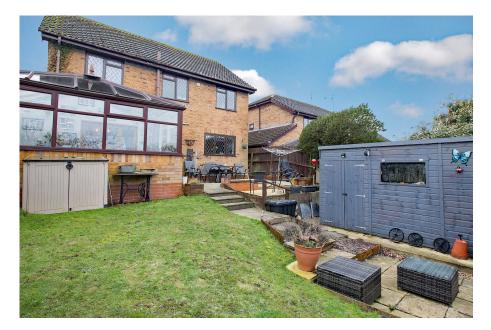

## "Spatial Awareness"

Offering deceptively spacious accommodation this detached house benefits from a conservatory addition and the garage has been converted to provide and extra ground floor room, ideal as a second lounge, gym or office. Hoppet Close is a well regarded residential spot, this property comes with a side and rear garden which offers a good degree of privacy and the is a driveway which offers parking for four cars. The accommodation comprises entrance hall, guest WC, living room, lounge, open plan kitchen/diner with a modern kitchen and a conservatory. Upstairs there is a family bathroom, four bedrooms and an en-suite to the master. An ideal family home!

## **Description:**

Well located within Great Oakley, this detached house stands on an elevated plot which overlooks the properties and gardens to the rear. Conveniently positioned of the local amenities within Great Oakley area, this property is also just a short distance from the Great Oakley Estate which offers some stunning nature walks through pristine countryside.