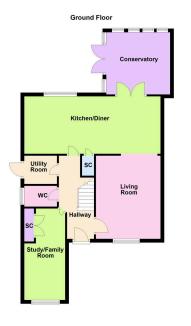

The accommodation comprises entrance hall with stairs rising to the first floor landing, there is a guest WC and door access to all the main ground floor rooms.

The living room is front facing and features a fire place with a gas fire inset.

There is a lounge which has been converted from what was the single garage, this room is currently used as a second lounge but could be set up as an office, gym or play room.

Utility room, with a range of units and plumbing and space for a washing machine.

The kitchen/diner is a large open plan room and is fitted with a modern range of framed wall and base level units with granite work

- Living Room 14'11" x 11'7" (4.55m x 3.53m)
- Lounge/Study 16'5" x 8'3" (5.00m x 2.51m)
- Conservatory 11'5" x 11'2" (3.48m x 3.40m)
- En-Suite 5'9" x 5'7" (1.75m x Bedroom Two 12'4" x 1.70m)
- Bedroom Three 12'3" x 8'4" (3.73m x 2.54M)

- Kitchen/Diner 24'5" x 10'4" (7.44m x 3.15m)
- Utility Room 5'8" x 5' (1.73m x 1.52m)
- Bedroom One 17'4" x 8'4" (5.28m x 2.54m)
- 12' (3.76m x 3.66m)
- Bedroom Four 9'2" x 7'9" (2.79m x 2.36m)

10 Spencer Court, Corby, Northamptonshire, NN17 1NU