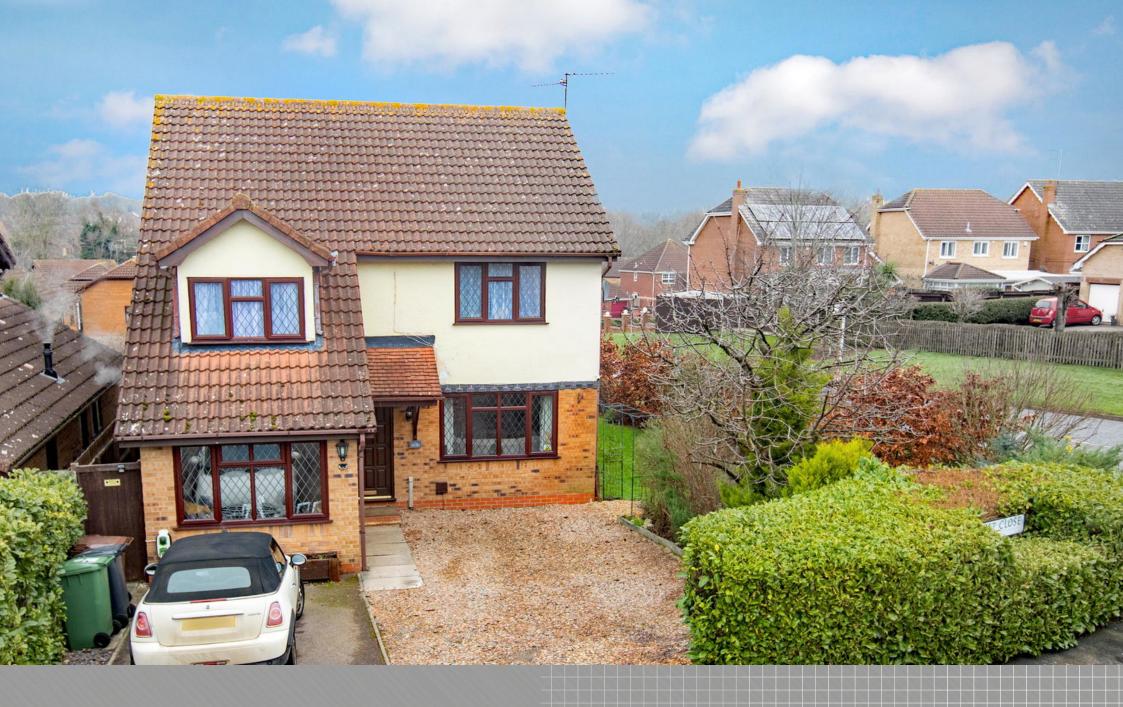

## "Spatial Awareness"

Offering deceptively spacious accommodation this detached house benefits from a conservatory addition and the garage has been converted to provide and extra ground floor room, ideal as a second lounge, gym or office. Hoppet Close is a well regarded residential spot, this property comes with a side and rear garden which offers a good degree of privacy and the is a driveway which offers parking for four cars. The accommodation comprises entrance hall, guest WC, living room, lounge, open plan kitchen/diner with a modern kitchen and a conservatory. Upstairs there is a family bathroom, four bedrooms and an en-suite to the master. An ideal family home!

## **Description:**

Well located within Great Oakley, this detached house stands on an elevated plot which overlooks the properties and gardens to the rear. Conveniently positioned of the local amenities within Great Oakley area, this property is also just a short distance from the Great Oakley Estate which offers some stunning nature walks through pristine countryside.