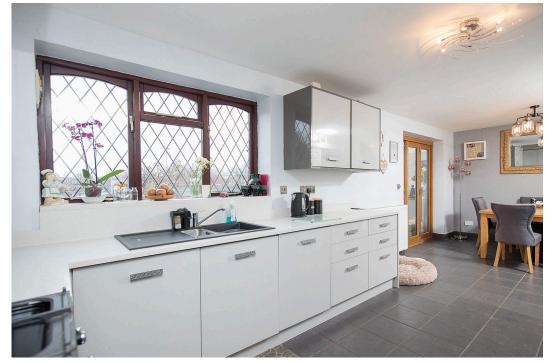

The kitchen/diner is a large open plan room and is fitted with a modern range of framed wall and base level units with granite work

- Living Room 14'11" x 11'7" (4.55m x 3.53m)
- Lounge/Study 16'5" x 8'3" (5.00m x 2.51m)
- Conservatory 11'5" x 11'2" (3.48m x 3.40m)
- En-Suite 5'9" x 5'7" (1.75m x Bedroom Two 12'4" x 1.70m)
- Bedroom Three 12'3" x 8'4" (3.73m x 2.54M)