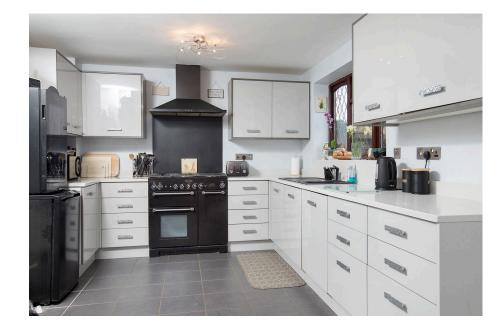

The kitchen/diner is a large open plan room and is fitted with a modern range of framed wall and base level units with granite work

- Living Room 14'11" x 11'7" (4.55m x 3.53m)
- Lounge/Study 16'5" x 8'3" (5.00m x 2.51m)
- Conservatory 11'5" x 11'2" (3.48m x 3.40m)
- En-Suite 5'9" x 5'7" (1.75m x Bedroom Two 12'4" x 1.70m)
- Bedroom Three 12'3" x 8'4" (3.73m x 2.54M)

- Kitchen/Diner 24'5" x 10'4" (7.44m x 3.15m)
- Utility Room 5'8" x 5' (1.73m x 1.52m)
- Bedroom One 17'4" x 8'4" (5.28m x 2.54m)
- 12' (3.76m x 3.66m)
- Bedroom Four 9'2" x 7'9" (2.79m x 2.36m)

10 Spencer Court, Corby, Northamptonshire, NN17 1NU