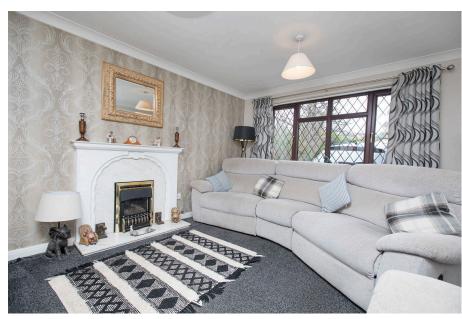

The accommodation comprises entrance hall with stairs rising to the first floor landing, there is a guest WC and door access to all the main ground floor rooms.

The living room is front facing and features a fire place with a gas fire inset.