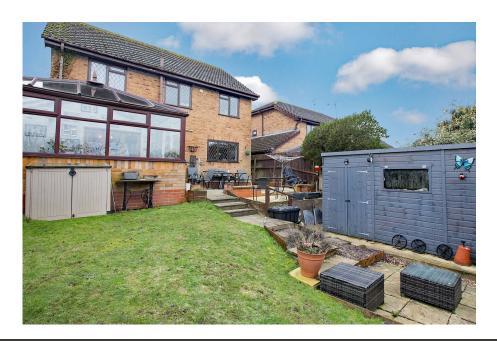

## "Spatial Awareness"

Offering deceptively spacious accommodation this detached house benefits from a conservatory addition and the garage has been converted to provide and extra ground floor room, ideal as a second lounge, gym or office. Hoppet Close is a well regarded residential spot, this property comes with a side and rear garden which offers a good degree of privacy and the is a driveway which offers parking for four cars. The accommodation comprises entrance hall, guest WC, living room, lounge, open plan kitchen/diner with a modern kitchen and a conservatory. Upstairs there is a family bathroom, four bedrooms and an en-suite to the master. An ideal family home!

## **Description:**

Well located within Great Oakley, this detached house stands on an elevated plot which overlooks the properties and gardens to the rear. Conveniently positioned of the local amenities within Great Oakley area, this property is also just a short distance from the Great Oakley Estate which offers some stunning nature walks through pristine countryside.