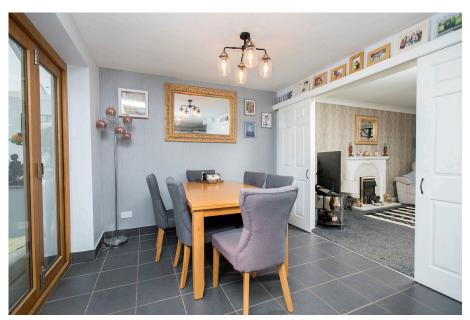

The kitchen/diner is a large open plan room and is fitted with a modern range of framed wall and base level units with granite work

- Living Room 14'11" x 11'7" (4.55m x 3.53m)
- Lounge/Study 16'5" x 8'3" (5.00m x 2.51m)
- Conservatory 11'5" x 11'2" (3.48m x 3.40m)
- En-Suite 5'9" x 5'7" (1.75m x Bedroom Two 12'4" x 1.70m)
- Bedroom Three 12'3" x 8'4" (3.73m x 2.54M)

- Kitchen/Diner 24'5" x 10'4" (7.44m x 3.15m)
- Utility Room 5'8" x 5' (1.73m x 1.52m)
- Bedroom One 17'4" x 8'4" (5.28m x 2.54m)
- 12' (3.76m x 3.66m)
- Bedroom Four 9'2" x 7'9" (2.79m x 2.36m)

10 Spencer Court, Corby, Northamptonshire, NN17 1NU