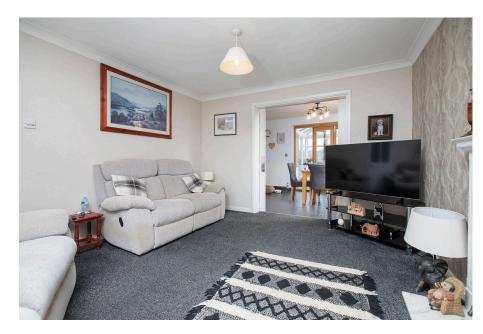

The accommodation comprises entrance hall with stairs rising to the first floor landing, there is a guest WC and door access to all the main ground floor rooms.

The living room is front facing and features a fire place with a gas fire inset.