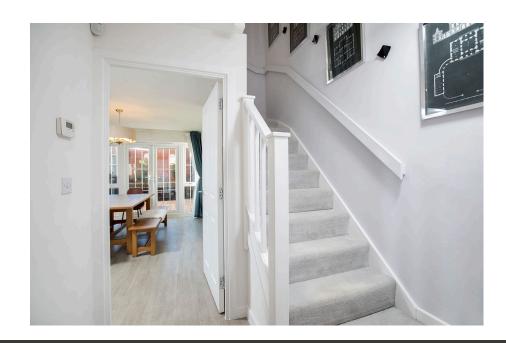

The accommodation comprises entrance hall with stairs rising to the first floor landing, there is a guest WC situated off from the hall.

The main ground floor living space is open plan to the stylish kitchen which is fitted with a range of wall and base level units with work surfaces incorporating a sink with drainer and mixer tap. There is a built in double eye line oven, gas hob and an extractor hood. There is also an integrated fridge, freezer, washing machine and dish washer. The kitchen area extends into the family/dining area with French doors opening onto the rear garden.