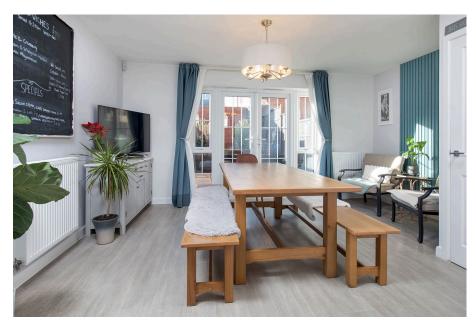

The accommodation comprises entrance hall with stairs rising to the first floor landing, there is a guest WC situated off from the hall.

The main ground floor living space is open plan to the stylish kitchen which is fitted with a range of wall and base level units with work surfaces incorporating a sink with drainer and mixer tap. There is a built in double eye line oven, gas hob and an extractor hood. There is also an integrated fridge, freezer, washing machine and dish washer. The kitchen area extends into the family/dining area with French doors opening onto the rear garden.