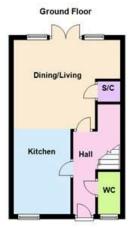

The accommodation comprises entrance hall with stairs rising to the first floor landing, there is a guest WC situated off from the hall.

The main ground floor living space is open plan to the stylish kitchen which is fitted with a range of wall and base level units with work surfaces incorporating a sink with drainer and mixer tap. There is a built in double eye line oven, gas hob and an extractor hood. There is also an integrated fridge, freezer, washing machine and dish washer. The kitchen area extends into the family/dining area with French doors opening onto the rear garden.

## **Room Measurements:**

Kitchen/Living/Dining -15' 0" x 25' 7" (max) (4.57m x 7.79m) (max)

Living Room -10' 6" x 15' 1" (max) (3.20m x 4.59m) (max)

Bedroom 1 -12' 10" x 10' 6" (max) (3.91m x 3.20m) (max)

En-suite -8' 1" x 3' 11" (2.46m x 1.19m)

Bedroom 2 - 15' 0" x 7' 7" (4.57m x 2.31m)

Bedroom 3 -11' 8" x 7' 10" (3.55m x 2.39m)

Bedroom 4 - 6' 11" x 7' 9" (2.11m x 2.36m)

Bathroom - 5' 11" x 7' 10" (max) (1.80m x 2.39m) (max)