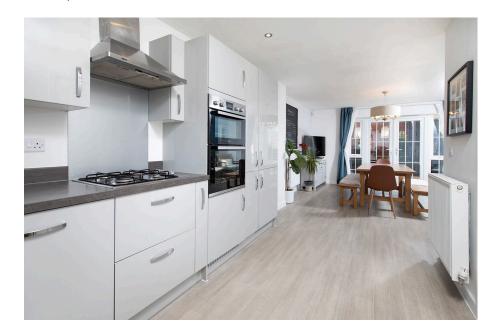

The accommodation comprises entrance hall with stairs rising to the first floor landing, there is a guest WC situated off from the hall.

The main ground floor living space is open plan to the stylish kitchen which is fitted with a range of wall and base level units with work surfaces incorporating a sink with drainer and mixer tap. There is a built in double eye line oven, gas hob and an extractor hood. There is also an integrated fridge, freezer, washing machine and dish washer. The kitchen area extends into the family/dining area with French doors opening onto the rear garden.