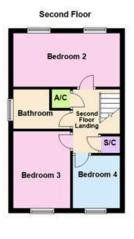

From the second floor landing there is the main bathroom which includes a side panel bath, WC and a pedestal wash hand bason with ceramic tiled wall surrounds and a chrome heated towel rail. There are a further three bedrooms on this floor.

En-suite -8' 1" x 3' 11" (2.46m x 1.19m)

Bedroom 2 - 15' 0" x 7' 7" (4.57m x 2.31m)

Bedroom 3 -11' 8" x 7' 10" (3.55m x 2.39m)

Bedroom 4 - 6' 11" x 7' 9" (2.11m x 2.36m)

Bathroom - 5' 11" x 7' 10" (max) (1.80m x 2.39m) (max)