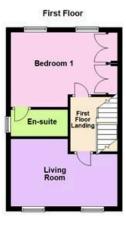

From the first floor landing there is a lounge and the master bedroom which benefits from double built in wardrobes and a smart shower room en-suite which includes a double sized shower enclosure, WC and a pedestal wash hand basin with ceramic tiled wall surrounds.

## **Room Measurements:**

Kitchen/Living/Dining -15' 0" x 25' 7" (max) (4.57m x 7.79m) (max)

Living Room -10' 6" x 15' 1" (max) (3.20m x 4.59m) (max)

Bedroom 1 -12' 10" x 10' 6" (max) (3.91m x 3.20m) (max)

En-suite -8' 1" x 3' 11" (2.46m x 1.19m)

Bedroom 2 - 15' 0" x 7' 7" (4.57m x 2.31m)

Bedroom 3 -11' 8" x 7' 10" (3.55m x 2.39m)

Bedroom 4 - 6' 11" x 7' 9" (2.11m x 2.36m)

Bathroom - 5' 11" x 7' 10" (max) (1.80m x 2.39m) (max)