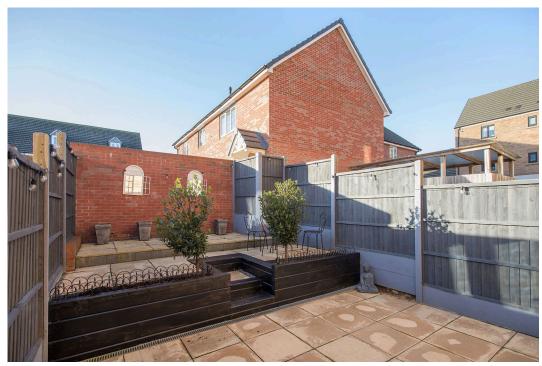

## "Vast & Versatile!"

This modern semi detached family home is well situated within the popular Priors Hall Park area of Corby and offers excellent access to the local amenities including Sainsbury's, a dentist's, vets, coffee shop, nursery, two children's play areas and Corby Primary School. The property offers a spacious and versatile floorplan, split over three floors there is an open plan fitted kitchen/ living/ dining room, guest WC, second reception room, family bathroom and four generous sized bedrooms with the master benefitting from fitted wardrobes and an en-suite shower room. Outside there are neatly landscaped low maintenance gardens, single garage and parking.

The accommodation comprises entrance hall with stairs rising to the first floor landing, there is a guest WC situated off from the hall.

The main ground floor living space is open plan to the stylish kitchen which is fitted with a range of wall and base level units with work surfaces incorporating a sink with drainer and mixer tap. There is a built in double eye line oven, gas hob and an extractor hood. There is also an integrated fridge, freezer, washing machine and dish washer. The kitchen area extends into the family/dining area with French doors opening onto the rear garden.

- Semi Detached Town House
  Attractive Court Yard Garden
- Single Garage and Parking
- · Freshly Decorated
- Open Plan Ground Floor Kitchen/Living
- Four Bedrooms

Lounge/Snug

· Convenient for Local **Amenities** 