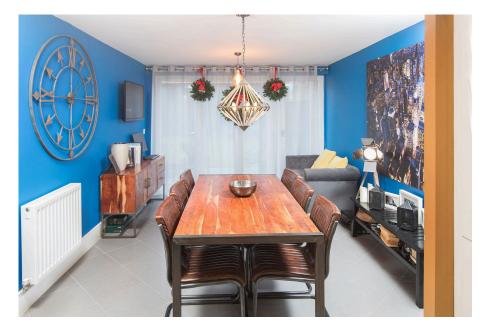

Smart fitted kitchen/dining/family room with a range of eye and base level units with roll top work surfaces incorporating an inset bowl sink with mixer tap, gas hob with extractor hood above, fitted eyeline double oven, integrated dishwasher, space for a fridge/freezer, ceramic tiled flooring, space for a dining table and access to the rear garden via bi-fold patio doors.