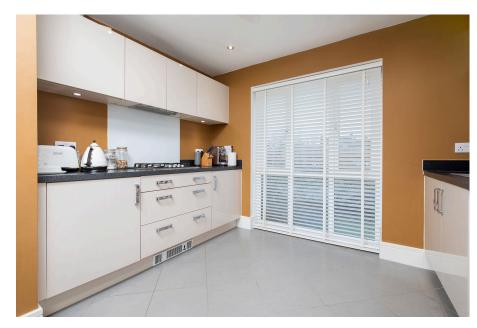

Smart fitted kitchen/dining/family room with a range of eye and base level units with roll top work surfaces incorporating an inset bowl sink with mixer tap, gas hob with extractor hood above, fitted eyeline double oven, integrated dishwasher, space for a fridge/freezer, ceramic tiled flooring, space for a dining table and access to the rear garden via bi-fold patio doors.