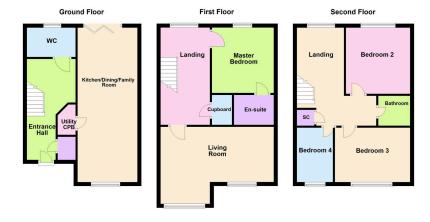

- Kitchen/Dining/Family Room
  Living Room 3.96m x 5.51m
  7.95m x 3.07m (26'1" x 10'1")
  (13'0" x 18'1")
- Bedroom One 3.35m x 3.35m Bedroom Two 2.77m x 3.38m (9'1" x 11'1")
- Bedroom Three 3.35m x 2.77m (11'0" x 9'1")

(11'0" x 11'0")

- Bedroom Four 2.77m x 1.85m (9'1" x 6'1")
- Family Bathroom 2.59 x 1.82 (8'5" x 6')