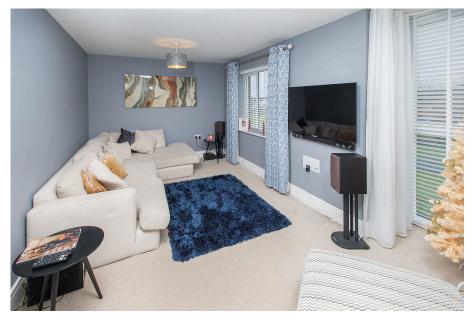

On the first floor there a well proportioned living room which features a floor to ceiling bay window which over looks the green space to the front elevation and there is a double bedroom which benefits from an en-suite shower room.