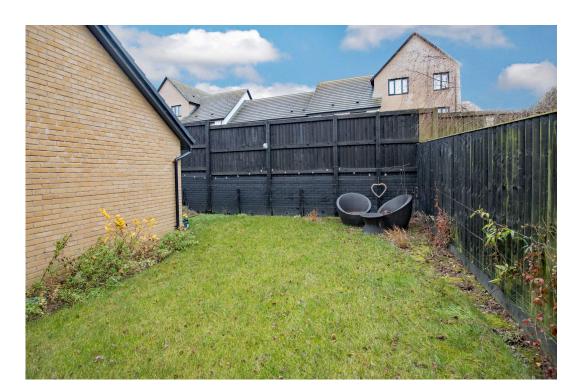

## Outside:

The property benefits from an attached driveway which allows parking for two cars and leads to the single garage. The rear garden has been attractively landscaped with a neat lawn with planted borders and a paved patio.