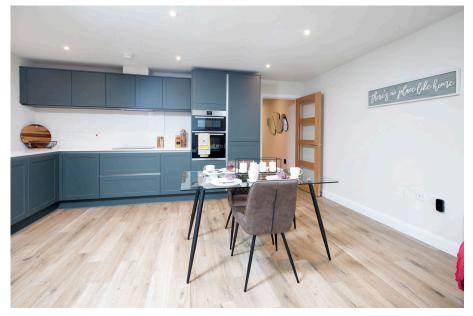

The accommodation is entered via an anthracite composite front door and includes an entrance hall with guest WC and stairs rising to the first floor landing.

The kitchen will be fitted with a stylish range of wall and base level units with laminate work surfaces incorporating a sink with drainer and chrome mixer tap. There is an integrated range of appliances including a double oven, 4 ring induction hob, dish washer, fridge and freezer.