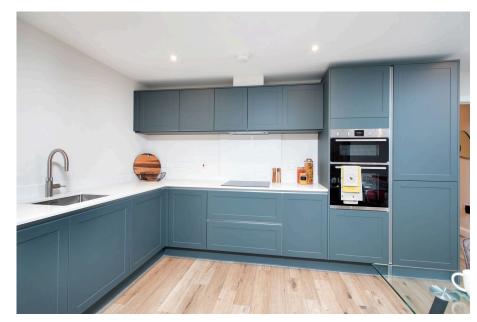

The accommodation is entered via an anthracite composite front door and includes an entrance hall with guest WC and stairs rising to the first floor landing.

The kitchen will be fitted with a stylish range of wall and base level units with laminate work surfaces incorporating a sink with drainer and chrome mixer tap. There is an integrated range of appliances including a double oven, 4 ring induction hob, dish washer, fridge and freezer.