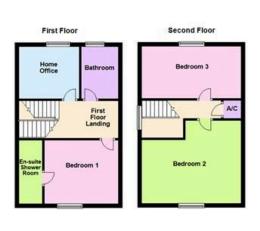

Plot 12 Harpers Manor, Roman Road, Little Stanion, Corby, Northamptonshire, NN18 8SJ

£310,000

First phase launch of Harpers Manor; situated towards the edge of Little Stanion and tailored to a high specification finish offering modern family living, under-floor heating to the ground floor accommodation, air source heat pumps, fully fitted kitchens and tiled bathrooms. This semi detached home offers accommodation over three floors comprising reception hall, guest WC, living room and a kitchen/dining room. On the first-floor, there are two double bedrooms and smart family bathroom which includes a bath and separate shower enclosure. On the second floor is the main bedroom with en suite and a generous sized home office. Outside there are two allocated parking spaces and a rear garden.

The living room is airy and light with a large floor to ceiling window to the front elevation.

Upstairs, there is a generous sized home office which offers brilliant versatility or possibly an occasional fourth bedroom, there are three double bedrooms with the main bedroom offering a shower room en suite to include a shower enclosure, WC and pedestal wash hand basin. There is a chrome heated towel rail and Porcelanosa ceramic tiled wall surrounds and floor.

The main bathroom includes white sanitary ware to include a bath, separate shower enclosure, WC and a pedestal wash hand basin. Porcelanosa ceramic tiled wall surrounds and floor. Chrome heated towel rail.