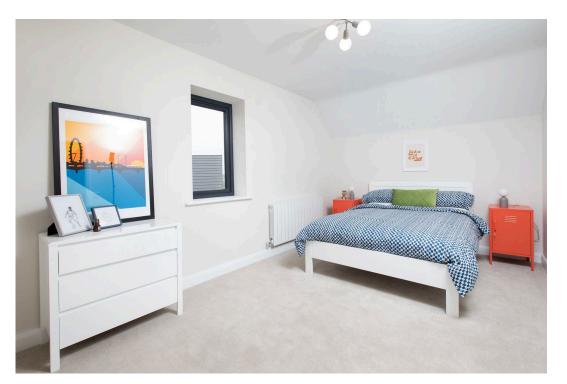

The living room is airy and light with a large floor to ceiling window to the front elevation.

Upstairs, there is a generous sized home office which offers brilliant versatility or possibly an occasional fourth bedroom, there are three double bedrooms with the main bedroom offering a shower room en suite to include a shower enclosure, WC and pedestal wash hand basin. There is a chrome heated towel rail and Porcelanosa ceramic tiled wall surrounds and floor.