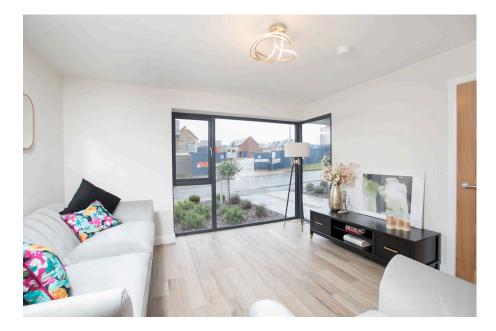

The living room is airy and light with a large floor to ceiling window to the front elevation.

Upstairs, there is a generous sized home office which offers brilliant versatility or possibly an occasional fourth bedroom, there are three double bedrooms with the main bedroom offering a shower room en suite to include a shower enclosure, WC and pedestal wash hand basin. There is a chrome heated towel rail and Porcelanosa ceramic tiled wall surrounds and floor.