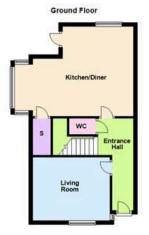

Plot 12 Harpers Manor, Roman Road, Little Stanion, Corby, Northamptonshire, NN18 8SJ

£310,000

First phase launch of Harpers Manor; situated towards the edge of Little Stanion and tailored to a high specification finish offering modern family living, under-floor heating to the ground floor accommodation, air source heat pumps, fully fitted kitchens and tiled bathrooms. This semi detached home offers accommodation over three floors comprising reception hall, guest WC, living room and a kitchen/dining room. On the first-floor, there are two double bedrooms and smart family bathroom which includes a bath and separate shower enclosure. On the second floor is the main bedroom with en suite and a generous sized home office. Outside there are two allocated parking spaces and a rear garden.

The accommodation is entered via an anthracite composite front door and includes an entrance hall with guest WC and stairs rising to the first floor landing.

The kitchen will be fitted with a stylish range of wall and base level units with laminate work surfaces incorporating a sink with drainer and chrome mixer tap. There is an integrated range of appliances including a double oven, 4 ring induction hob, dish washer, fridge and freezer.