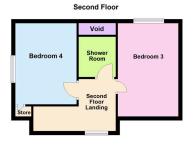

"Stock Plot Fully Available" First phase launch of Harpers Manor; situated towards the edge of Little Stanion and tailored to a high specification finish offering modern family living, under-floor heating to the ground floor accommodation, air source heat pumps, fully fitted kitchens and tiled bathrooms. This semi detached home offers accommodation over three floors comprising reception hall, guest WC, living room and a kitchen/dining room. On the first-floor, there are two double bedrooms and smart family bathroom which includes a bath and separate shower enclosure. On the second floor is the main bedroom with en suite and a generous sized home office. Outside there are two allocated parking spaces and a rear garden.

**Description:** Little Stanion is a modern village with strong local amenities to include a primary school, Tesco express and will soon offer a café and another retail unit. Easy access into Corby provides further amenities to include a train station, multiple supermarkets, secondary schooling options and much more. Set towards the edge of the village, Harpers Manor is a collection of brand new homes with phase one being a total of 15 properties being offered for sale all with an exceptional specification including air source heat pump heating systems. The accommodation is entered via an anthracite composite front door and includes an entrance hall with quest WC and stairs rising to the first floor landing. The kitchen will be fitted with a stylish range of wall and base level units with laminate work surfaces incorporating a sink with drainer and chrome mixer tap. There is an integrated range of appliances including a double oven, 4 ring induction hob, dish washer, fridge and freezer. The living room is airy and light with a large floor to ceiling window to the front elevation. Upstairs, there is a generous sized home office which offers brilliant versatility or possibly an occasional fourth bedroom, there are three double bedrooms with the main bedroom offering a shower room en suite to include a shower enclosure, WC and pedestal wash hand basin. There is a chrome heated towel rail and Porcelanosa ceramic tiled wall surrounds and floor. The main bathroom includes white sanitary ware to include a bath, separate shower enclosure, WC and a pedestal wash hand basin. Porcelanosa ceramic tiled wall surrounds and floor. Chrome heated towel rail.