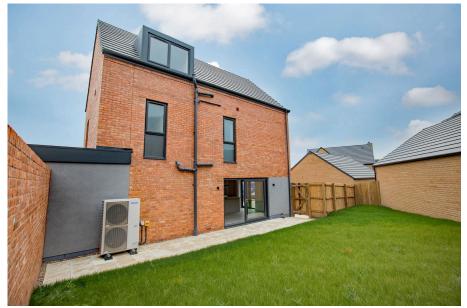

## Outside:

Plot 8 is a detached property with a rear garden which will be fully turfed and accompanied by a patio seating area. There is a frontage and a block paved driveway which provides tandem car parking space.