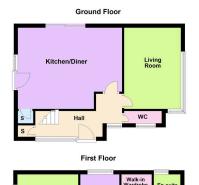

"Stock Plot Fully Available" First phase launch of Harpers Manor; situated towards the edge of Little Stanion and tailored to a high specification finish offering modern family living, under-floor heating to the ground floor accommodation, air source heat pumps, fully fitted kitchens and tiled bathrooms. This semi detached home offers accommodation over three floors comprising reception hall, guest WC, living room and a kitchen/dining room. On the first-floor, there are two double bedrooms and smart family bathroom which includes a bath and separate shower enclosure. On the second floor is the main bedroom with en suite and a generous sized home office. Outside there are two allocated parking spaces and a rear garden.

## Outside:

Plot 8 is a detached property with a rear garden which will be fully turfed and accompanied by a patio seating area. There is a frontage and a block paved driveway which provides tandem car parking space.