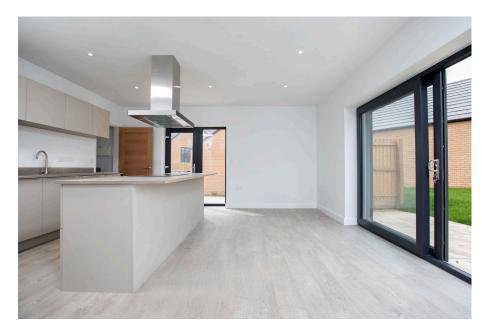

**Description:** Little Stanion is a modern village with strong local amenities to include a primary school, Tesco express and will soon offer a café and another retail unit. Easy access into Corby provides further amenities to include a train station, multiple supermarkets, secondary schooling options and much more. Set towards the edge of the village, Harpers Manor is a collection of brand new homes with phase one being a total of 15 properties being offered for sale all with an exceptional specification including air source heat pump heating systems. The accommodation is entered via an anthracite composite front door and includes an entrance hall with quest WC and stairs rising to the first floor landing. The kitchen will be fitted with a stylish range of wall and base level units with laminate work surfaces incorporating a sink with drainer and chrome mixer tap. There is an integrated range of appliances including a double oven, 4 ring induction hob, dish washer, fridge and freezer. The living room is airy and light with a large floor to ceiling window to the front elevation. Upstairs, there is a generous sized home office which offers brilliant versatility or possibly an occasional fourth bedroom, there are three double bedrooms with the main bedroom offering a shower room en suite to include a shower enclosure, WC and pedestal wash hand basin. There is a chrome heated towel rail and Porcelanosa ceramic tiled wall surrounds and floor. The main bathroom includes white sanitary ware to include a bath, separate shower enclosure, WC and a pedestal wash hand basin. Porcelanosa ceramic tiled wall surrounds and floor. Chrome heated towel rail.