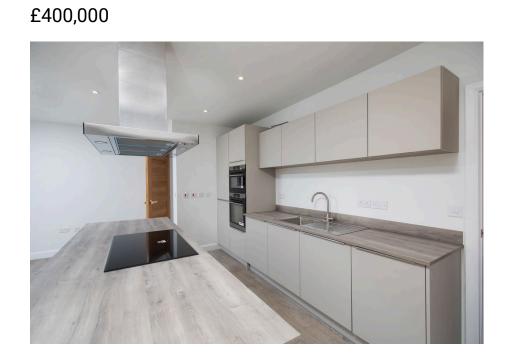

**Description:** Little Stanion is a modern village with strong local amenities to include a primary school, Tesco express and will soon offer a café and another retail unit. Easy access into Corby provides further amenities to include a train station, multiple supermarkets, secondary schooling options and much more. Set towards the edge of the village, Harpers Manor is a collection of brand new homes with phase one being a total of 15 properties being offered for sale all with an exceptional specification including air source heat pump heating systems. The accommodation is entered via an anthracite composite front door and includes an entrance hall with quest WC and stairs rising to the first floor landing. The kitchen will be fitted with a stylish range of wall and base level units with laminate work surfaces incorporating a sink with drainer and chrome mixer tap. There is an integrated range of appliances including a double oven, 4 ring induction hob, dish washer, fridge and freezer. The living room is airy and light with a large floor to ceiling window to the front elevation. Upstairs, there is a generous sized home office which offers brilliant versatility or possibly an occasional fourth bedroom, there are three double bedrooms with the main bedroom offering a shower room en suite to include a shower enclosure, WC and pedestal wash hand basin. There is a chrome heated towel rail and Porcelanosa ceramic tiled wall surrounds and floor. The main bathroom includes white sanitary ware to include a bath, separate shower enclosure, WC and a pedestal wash hand basin. Porcelanosa ceramic tiled wall surrounds and floor. Chrome heated towel rail.