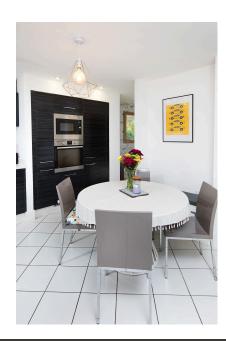

The accommodation includes an entrance hall and a guest WC.

The kitchen/diner is open plan and fitted with a stylish range of wall and base level units with granite work surfaces incorporating an under counter sink with mixer tap and wall upstand. There is a built in oven, microwave, fridge, freezer, integrated dish washer gas hob and extractor hood. Ceramic tiled floor.