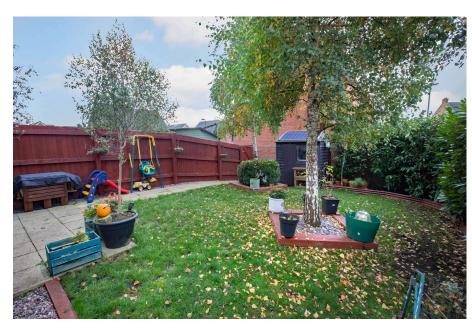

### Outside:

The property occupies a corner position and comes with a planted frontage. The rear garden is enclosed by timber fencing and brick walling, the garden is mainly laid to lawn with planted borders and a couple of established trees. There is rear pedestrian access to the car parking spaces to the rear.