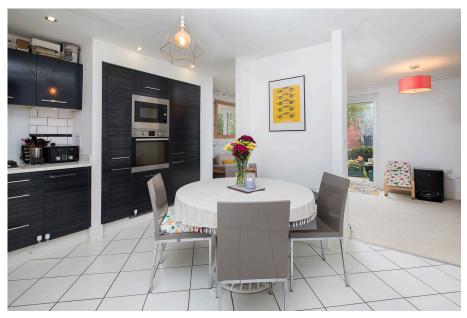

The accommodation includes an entrance hall and a guest WC.

The kitchen/diner is open plan and fitted with a stylish range of wall and base level units with granite work surfaces incorporating an under counter sink with mixer tap and wall upstand. There is a built in oven, microwave, fridge, freezer, integrated dish washer gas hob and extractor hood. Ceramic tiled floor.