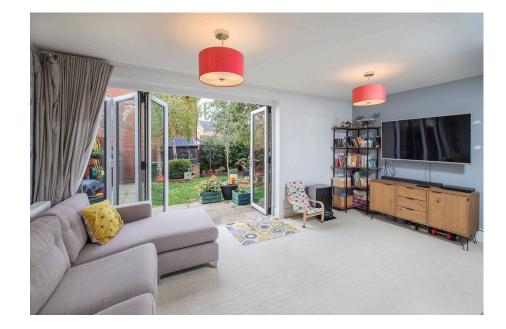

The lounge is features bi-fold doors which open onto the rear garden.

From the first floor landing there is a family bathroom which includes a side panel bath with shower and screen, WC and a pedestal wash hand basin with ceramic tiled wall surrounds.