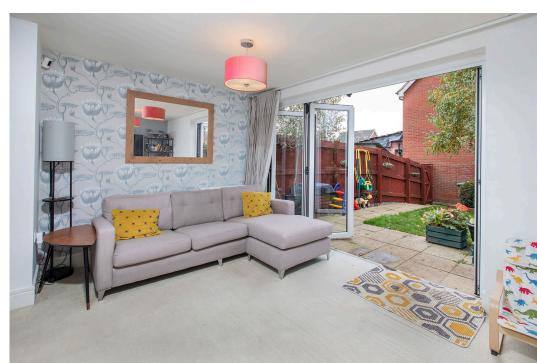

The lounge is features bi-fold doors which open onto the rear garden.

From the first floor landing there is a family bathroom which includes a side panel bath with shower and screen, WC and a pedestal wash hand basin with ceramic tiled wall surrounds.