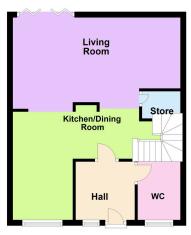

The accommodation includes an entrance hall and a guest WC.

The kitchen/diner is open plan and fitted with a stylish range of wall and base level units with granite work surfaces incorporating an under counter sink with mixer tap and wall upstand. There is a built in oven, microwave, fridge, freezer, integrated dish washer gas hob and extractor hood. Ceramic tiled floor.

#### Room Measurements:

Kitchen/Diner 5.59m x 4.04m (18'4" x 13'3")

Living Room 5.18m x 2.82m (17'0" x 9'3")

Downstairs WC 2.03m x 1.5m (6'8" x 4'11")

Bedroom One 4.04m x 3m (13'3" x 9'10")

Ensuite 2.29m x 1.3m (7'6" x 4'3")

# **Ground Floor**