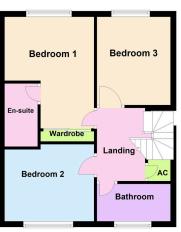

There are three bedrooms with the master benefitting from a fitted wardrobe and a shower room en-suite including a double sized shower enclosure, WC and a pedestal wash hand basin with ceramic tiled wall surrounds.

#### Room Measurements:

Kitchen/Diner 5.59m x 4.04m (18'4" x 13'3")

Living Room 5.18m x 2.82m (17'0" x 9'3")

Downstairs WC 2.03m x 1.5m (6'8" x 4'11")

Bedroom One 4.04m x 3m (13'3" x 9'10")

Ensuite 2.29m x 1.3m (7'6" x 4'3")

Bedroom Two 3m x 2.79m (9'10" x 9'2")

Bedroom Three 2 87m x 2 24m (9'5" x 7'4")

## First Floor

- · Semi Detached House
- EV Charger
- · Kitchen/Diner
- Guest WC, Bathroom and Shower En-suite
- · Attractive Rear Garden

- Solar Panels
- Three Bedrooms
- Lounge with Bi-fold doors
- Two Parking Spaces
- · Semi Open Plan Living