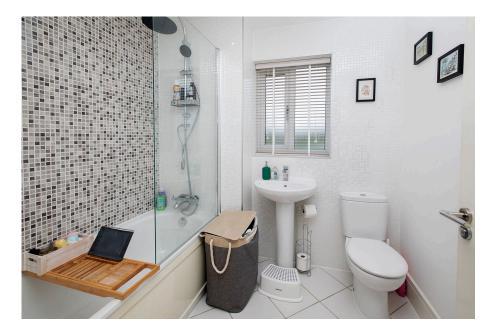

The lounge is features bi-fold doors which open onto the rear garden.

From the first floor landing there is a family bathroom which includes a side panel bath with shower and screen, WC and a pedestal wash hand basin with ceramic tiled wall surrounds.

There are three bedrooms with the master benefitting from a fitted wardrobe and a shower room en-suite including a double sized shower enclosure, WC and a pedestal wash hand basin with ceramic tiled wall surrounds.