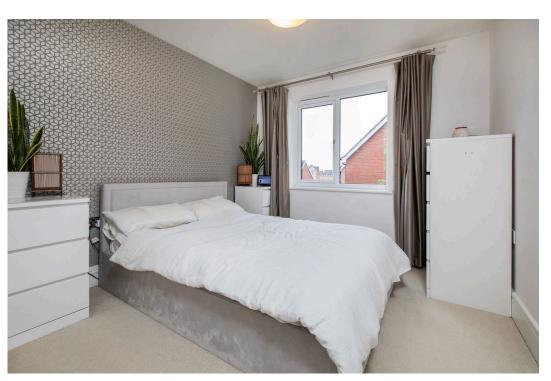

There are three bedrooms with the master benefitting from a fitted wardrobe and a shower room en-suite including a double sized shower enclosure, WC and a pedestal wash hand basin with ceramic tiled wall surrounds.