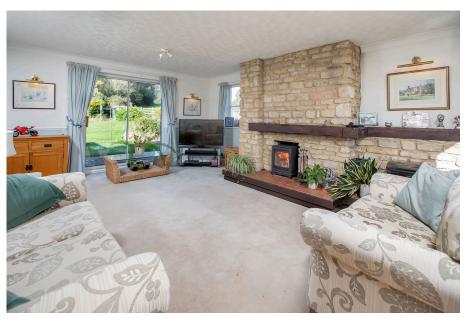

Dual aspect with patio doors leading onto the rear garden and featuring a modern wood burning stove.

The dining room is rear facing and links to both the living room and kitchen by double doors.

The kitchen/breakfast room is fitted with a range of wall and base level units with work surfaces incorporating a sink with drainer and mixer tap. There is a built in double oven, gas hob and extractor hood and an integrated dish washer. Karndeane flooring.