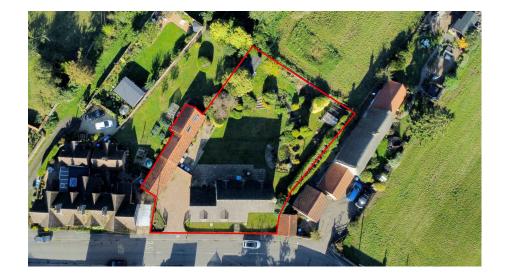

## "Yew Tree Farm House"

A detached dwelling set within the beautiful hamlet of Little Oakley backing onto uninterrupted countryside scenery. Standing on in excess of 1/4 of an acre this property also comes with a barn, a garage, a work shop and a self contained annex. The main accommodation comprises reception hall, lounge with a wood burning stove, formal dining room, kitchen/breakfast room, office and study. There is a family bathroom and four bedrooms with the master offering a spacious bathroom en-suite. This is a property offering a fabulous surrounding setting and further development potential for the next owner.

## Main house description:

This rural home stands on just over 1/4 of an acre and comes with a barn, workshop and a self contained annex.

An individual property set within a pretty location, the accommodation comprises porch leading to the reception hall with stairs rising to the galleried landing, there is a ceramic tiled floor and a guest WC.

There are two further outbuilding, former barns, the smaller one is currently used as a workshop while the larger on is currently used as a garage.

- Former Farm Location
- Self Contained Annex
- Just Over 1/4 Acre Plot Backing onto Countryside
- Three Reception Rooms