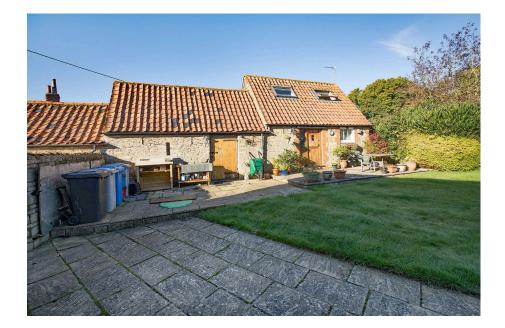

## Annex and outbuildings description:

There is a self-contained annex which the current owner advertises on AirBnB. The annex accommodation includes a an open plan living/kitchen which is fitted a range of wall and base level units with ceramic tiled work surfaces incorporating a sink with drainer and mixer tap, there is a built in double oven, gas hob and extractor hood. There is a ground floor shower room and a mezzanine bedroom.

There are two further outbuilding, former barns, the smaller one is currently used as a workshop while the larger on is currently used as a garage.

- Former Farm Location
- Self Contained Annex
- Just Over 1/4 Acre Plot Backing onto Countryside
- Three Reception Rooms