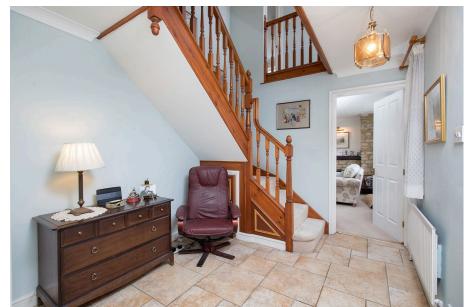

## Main house description:

This rural home stands on just over 1/4 of an acre and comes with a barn, workshop and a self contained annex.

An individual property set within a pretty location, the accommodation comprises porch leading to the reception hall with stairs rising to the galleried landing, there is a ceramic tiled floor and a guest WC.