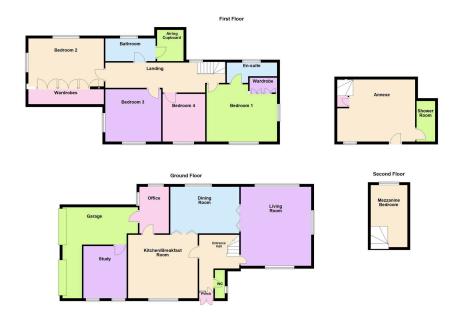

## Main house description:

This rural home stands on just over 1/4 of an acre and comes with a barn, workshop and a self contained annex.

An individual property set within a pretty location, the accommodation comprises porch leading to the reception hall with stairs rising to the galleried landing, there is a ceramic tiled floor and a guest WC.

Dual aspect with patio doors leading onto the rear garden and featuring a modern wood burning stove.

The dining room is rear facing and links to both the living room and kitchen by double doors.

The kitchen/breakfast room is fitted with a range of wall and base level units with work surfaces incorporating a sink with drainer and mixer tap. There is a built in double oven, gas hob and extractor hood and an integrated dish washer. Karndeane flooring.

Leading off from the kitchen is an office from which the integral garage can be accessed. The double garage has been altered with a fitted study having been create within the garage space.

From the first floor landing there are four double bedrooms, bedrooms one and two benefit from fitted wardrobes while there is a large bathroom en-suite to the master bedroom.

The family bathroom includes a side panel, WC and a wash hand basin set within a vanity storage unit.

The property benefits from an LGP gas central heating system.

## Annex and outbuildings description:

There is a self-contained annex which the current owner advertises on AirBnB. The annex accommodation includes a an open plan living/kitchen which is fitted a range of wall and base level units with ceramic tiled work surfaces incorporating a sink with drainer and mixer tap, there is a built in double oven, gas hob and extractor hood. There is a ground floor shower room and a mezzanine bedroom.

There are two further outbuilding, former barns, the smaller one is currently used as a workshop while the larger on is currently used as a garage.

- Former Farm Location
- Self Contained Annex
- Just Over 1/4 Acre Plot Backing onto Countryside
- Three Reception Rooms