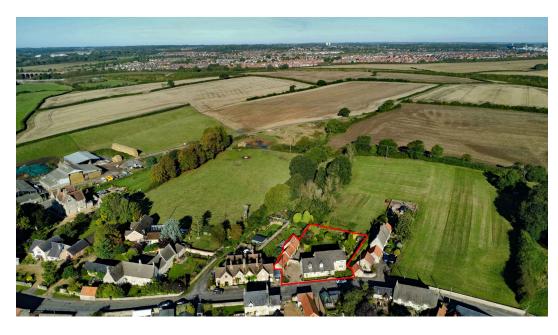

## "Yew Tree Farm House"

A detached dwelling set within the beautiful hamlet of Little Oakley backing onto uninterrupted countryside scenery. Standing on in excess of 1/4 of an acre this property also comes with a barn, a garage, a work shop and a self contained annex. The main accommodation comprises reception hall, lounge with a wood burning stove, formal dining room, kitchen/breakfast room, office and study. There is a family bathroom and four bedrooms with the master offering a spacious bathroom en-suite. This is a property offering a fabulous surrounding setting and further development potential for the next owner.

## Main house description:

This rural home stands on just over 1/4 of an acre and comes with a barn, workshop and a self contained annex.

An individual property set within a pretty location, the accommodation comprises porch leading to the reception hall with stairs rising to the galleried landing, there is a ceramic tiled floor and a guest WC.