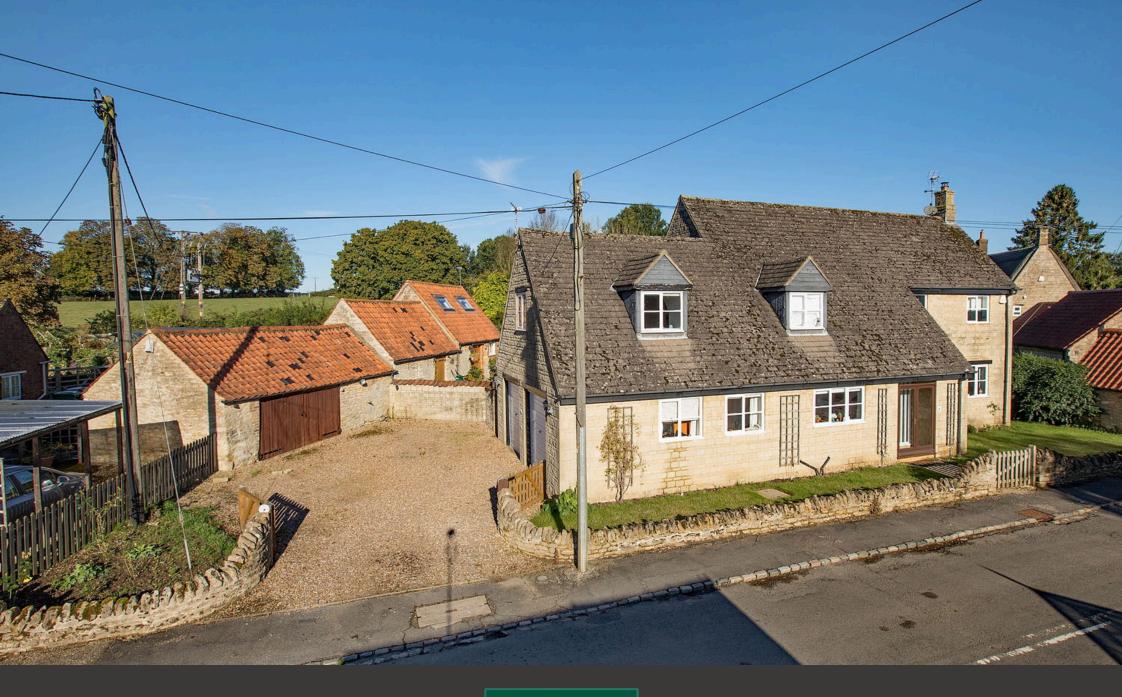

## "Yew Tree Farm House"

A detached dwelling set within the beautiful hamlet of Little Oakley backing onto uninterrupted countryside scenery. Standing on in excess of 1/4 of an acre this property also comes with a barn, a garage, a work shop and a self contained annex. The main accommodation comprises reception hall, lounge with a wood burning stove, formal dining room, kitchen/breakfast room, office and study. There is a family bathroom and four bedrooms with the master offering a spacious bathroom en-suite. This is a property offering a fabulous surrounding setting and further development potential for the next owner.

## Main house description:

This rural home stands on just over 1/4 of an acre and comes with a barn, workshop and a self contained annex.

An individual property set within a pretty location, the accommodation comprises porch leading to the reception hall with stairs rising to the galleried landing, there is a ceramic tiled floor and a guest WC.

There are two further outbuilding, former barns, the smaller one is currently used as a workshop while the larger on is currently used as a garage.

- Former Farm Location
- Self Contained Annex
- Just Over 1/4 Acre Plot Backing onto Countryside
- Three Reception Rooms

- Detached Home with Barn and Garage
- Driveway and Garden
- Four Bedrooms
- Pretty Hamlet Location
- Unique Purchase Opportunity 
  Potential to Further Develop

10 Spencer Court, Corby, Northamptonshire, NN17 1NU