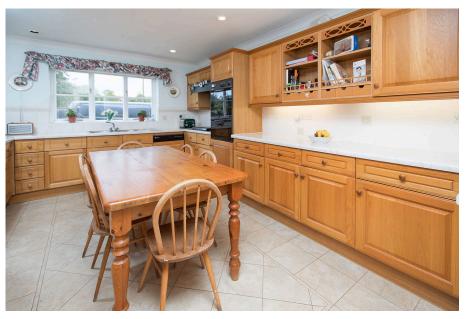

Dual aspect with patio doors leading onto the rear garden and featuring a modern wood burning stove.

The dining room is rear facing and links to both the living room and kitchen by double doors.

The kitchen/breakfast room is fitted with a range of wall and base level units with work surfaces incorporating a sink with drainer and mixer tap. There is a built in double oven, gas hob and extractor hood and an integrated dish washer. Karndeane flooring.

Leading off from the kitchen is an office from which the integral garage can be accessed. The double garage has been altered with a fitted study having been create within the garage space.

From the first floor landing there are four double bedrooms, bedrooms one and two benefit from fitted wardrobes while there is a large bathroom en-suite to the master bedroom.