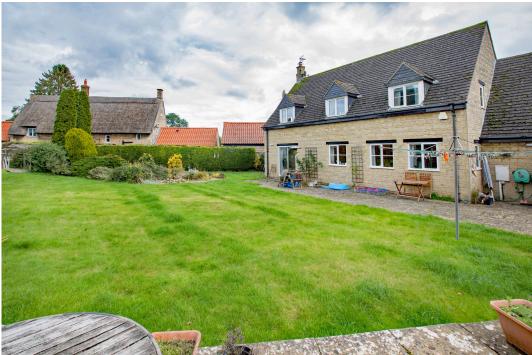

There are two further outbuilding, former barns, the smaller one is currently used as a workshop while the larger on is currently used as a garage.

- Former Farm Location
- Self Contained Annex
- Just Over 1/4 Acre Plot Backing onto Countryside
- Three Reception Rooms