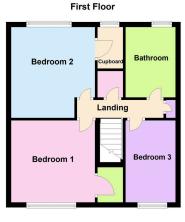

From the first floor landing there is a bathroom which includes a three piece suite of a side panelled bath, WC and pedestal wash hand basin with ceramic tiled wall surrounds.

Three bedrooms.

Gas fired central heating system and uPVC double glazed windows.

- Utility Room 3.15m x 1.52m Living/Dining Room 6.3m x (10'4" x 5'0")
  Living/Dining Room 6.3m x 3.33m (20'8" x 10'11")
- Kitchen 3.12m x 3.02m (10'3" Bedroom One 3.33m x 3.23m (10'11" x 10'7")
- Bedroom Two 3.33m x 3.02m Bedroom Three 3.4m x (10'11" x 9'11")
  - 2.18m (11'2" x 7'2")
- Bathroom 2.44m x 1.88m (8'0" x 6'2")