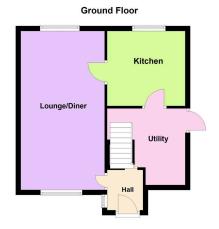

## **Description:**

Well kept and offered for sale with NO CHAIN.

The accommodation comprises entrance hall with stairs rising to the first floor landing.

The living/dining room is dual aspect featuring a fire place.

The kitchen is fitted with a range of wall and base level units with work surfaces incorporating a sink with drainer and mixer tap with ceramic tiled wall surrounds. There is a free standing cooker.

There is a utility room with a door providing outdoor side access.

- Utility Room 3.15m x 1.52m Living/Dining Room 6.3m x (10'4" x 5'0")
  Living/Dining Room 6.3m x 3.33m (20'8" x 10'11")
- Kitchen 3.12m x 3.02m (10'3" Bedroom One 3.33m x 3.23m (10'11" x 10'7")
- Bedroom Two 3.33m x 3.02m Bedroom Three 3.4m x (10'11" x 9'11")
  - 2.18m (11'2" x 7'2")
- Bathroom 2.44m x 1.88m (8'0" x 6'2")