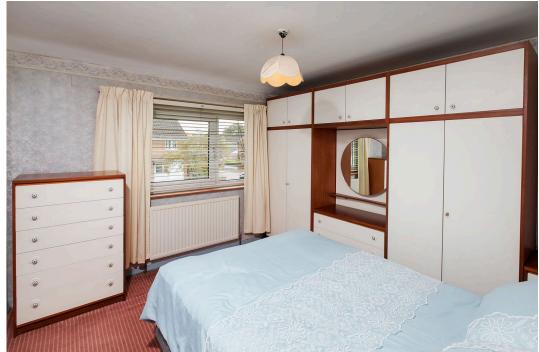

From the first floor landing there is a bathroom which includes a three piece suite of a side panelled bath, WC and pedestal wash hand basin with ceramic tiled wall surrounds.

Three bedrooms.

Gas fired central heating system and uPVC double glazed windows.