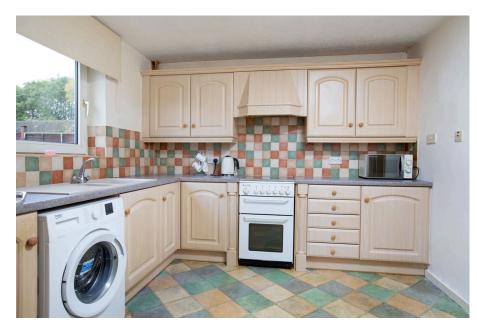

The kitchen is fitted with a range of wall and base level units with work surfaces incorporating a sink with drainer and mixer tap with ceramic tiled wall surrounds. There is a free standing cooker.

There is a utility room with a door providing outdoor side access.