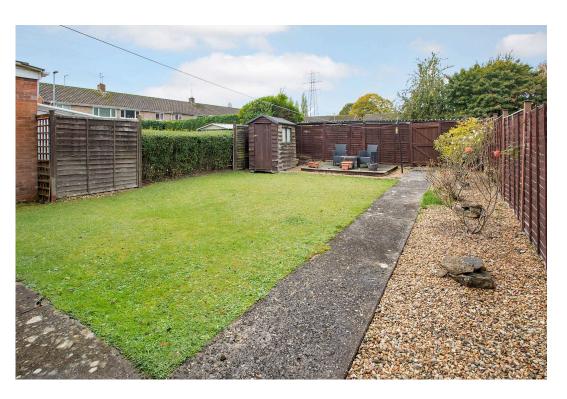

## Outside:

The plot is well maintained and offers a retained front garden which is low maintenance there is a side pedestrian access to the rear garden which is fully enclosed by timber fencing and laid to lawn with some planted borders.