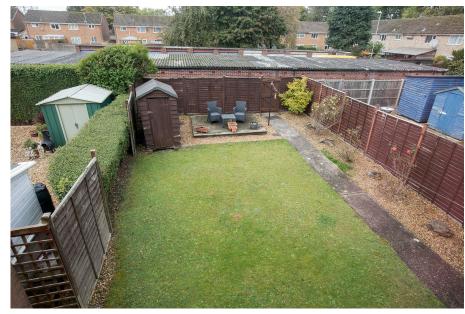

## Outside:

The plot is well maintained and offers a retained front garden which is low maintenance there is a side pedestrian access to the rear garden which is fully enclosed by timber fencing and laid to lawn with some planted borders.