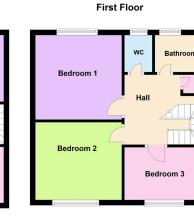

From the first floor landing there is an airing cupboard.

There is a bathroom which includes a side panel bath shower and screen with ceramic tiled wall surrounds. There is a wash hand basin set within a vintage vanity cabinet.

The property comes with three bedrooms.

Gas fired central heating system and uPVC double glazed windows.

Outside the plot comes with a garden to the front and an enclosed rear garden which is mainly laid to lawn, paved patio area and there is a useful timber storage shed.