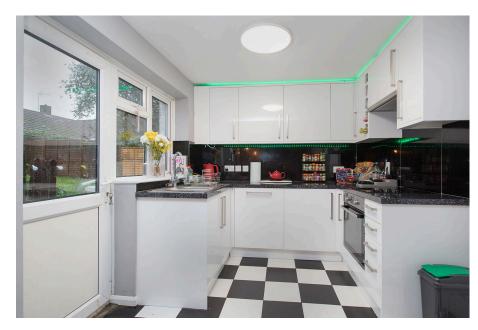

There is a living room which features a timber laminate floor.

The kitchen and dining room is open plan, the kitchen is fitted with a stylish range of wall and base level units with storage and drawers with work surfaces incorporating a sink with drainer and mixer tap. There is a built in wine rack and dishwasher. A door opens onto the rear garden.