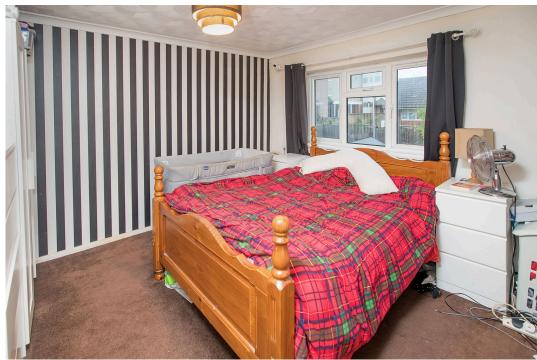

The property comes with three bedrooms.

Gas fired central heating system and uPVC double glazed windows.

Outside the plot comes with a garden to the front and an enclosed rear garden which is mainly laid to lawn, paved patio area and there is a useful timber storage shed.