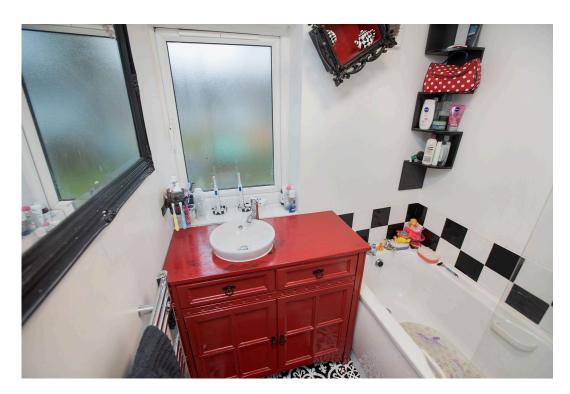

From the first floor landing there is an airing cupboard.

There is a bathroom which includes a side panel bath shower and screen with ceramic tiled wall surrounds. There is a wash hand basin set within a vintage vanity cabinet.