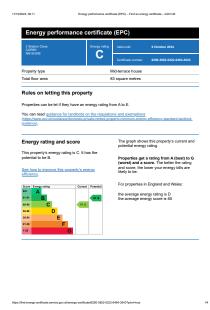

## **Ground Floor**

Living Room

Kitchen/Dining Room

Total area: approx. 80.5 sq. metres (866.7 sq. feet)

Utility

- Mid Terrace House
- · Front and Rear Gardens
- Modern Fitted Kitchen
- · Open Plan Kitchen/Diner