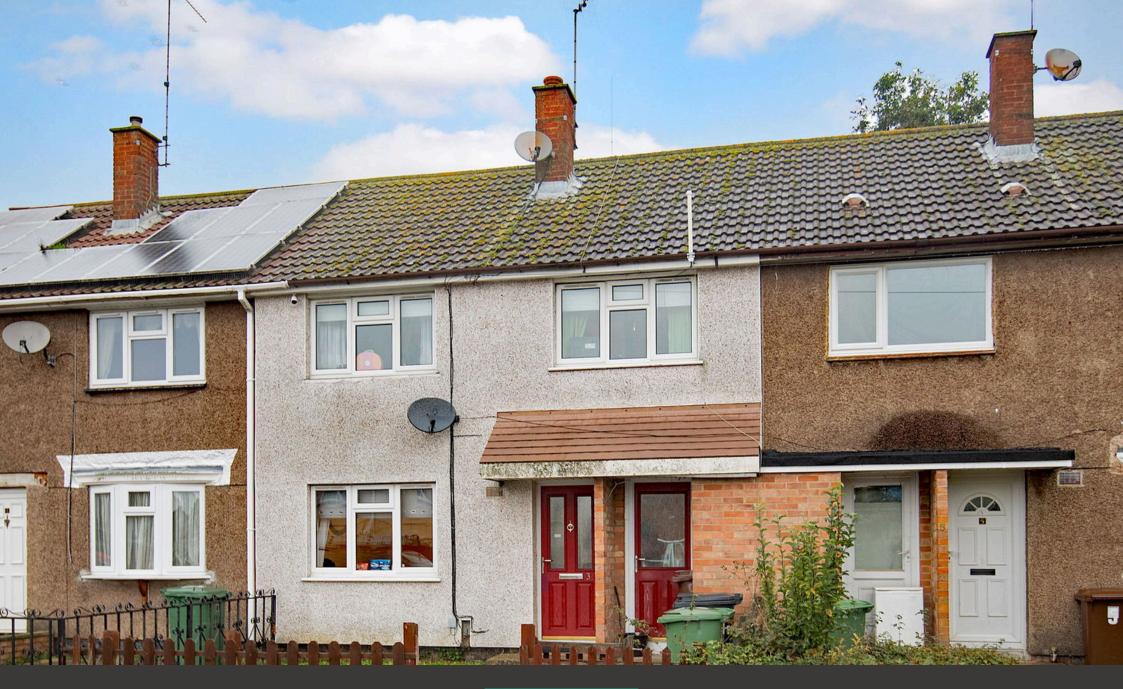

## "Open Plan Dining"

This terrace house is located just a short distance from the town centre amenities and offers comfortable family accommodation comprising hall, utility, living room, there is a stylish kitchen which is open plan to the dining area. Upstairs there are three bedrooms a bathroom and a separate WC. Outside the plot offers a front garden and an enclosed garden to the rear.

This terrace property is situated just off Gainsborough Road and offers functional family accommodation.

The accommodation comprises entrance hall with stairs rising to the first floor landing.

There is a utility room with additional doors to the front elevation with understairs storage.

The property comes with three bedrooms.

Gas fired central heating system and uPVC double glazed windows.

Outside the plot comes with a garden to the front and an enclosed rear garden which is mainly laid to lawn, paved patio area and there is a useful timber storage shed.