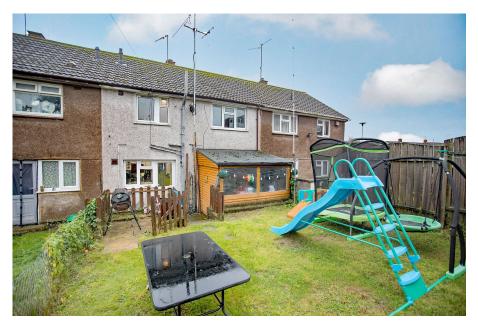

The property comes with three bedrooms.

Gas fired central heating system and uPVC double glazed windows.

Outside the plot comes with a garden to the front and an enclosed rear garden which is mainly laid to lawn, paved patio area and there is a useful timber storage shed.