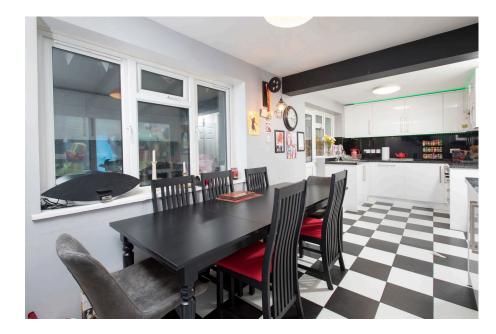

There is a living room which features a timber laminate floor.

The kitchen and dining room is open plan, the kitchen is fitted with a stylish range of wall and base level units with storage and drawers with work surfaces incorporating a sink with drainer and mixer tap. There is a built in wine rack and dishwasher. A door opens onto the rear garden.