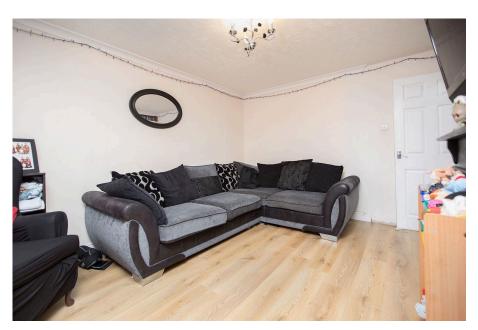

There is a living room which features a timber laminate floor.

The kitchen and dining room is open plan, the kitchen is fitted with a stylish range of wall and base level units with storage and drawers with work surfaces incorporating a sink with drainer and mixer tap. There is a built in wine rack and dishwasher. A door opens onto the rear garden.