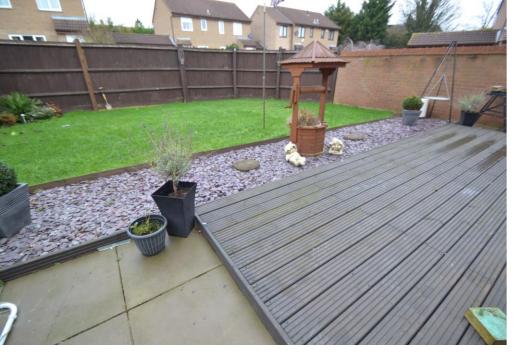

#### **Outside**

The well maintained and attractive plot offers a tandem length driveway offering parking for two cars with side gated access to the rear garden. The rear is fully enclosed and attractively landscaped with a paved area, timber deck and neat lawn, there is a side area which also offers covered storage space.