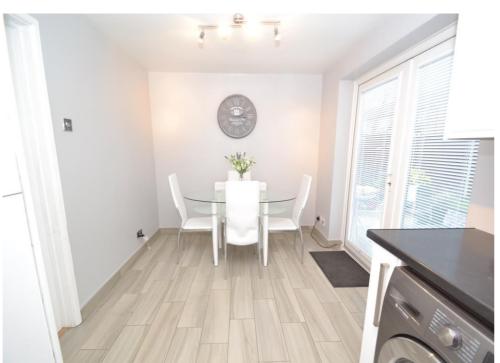

The kitchen/dining room is rear facing with French doors opening onto the garden, there is a stylish range of white high gloss wall and base level units with work surfaces, sink with drainer and mixer tap, integrated fridge and freezer, there is an electric oven, has hob and extractor hood.

Ceramic tiled have been laid to the floor.

From the first floor landing there is an airing cupboard.

The stylish bathroom includes a side panel bath with a shower over, WC and pedestal wash hand basin with ceramic tiled wall surrounds and a heated towel rail.