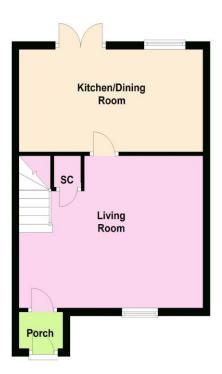

# Floorplan

#### **Ground Floor**

### Measurements

**Living Room** 12' 6" x 16' 9" Max

(3.81m x 5.10m) **Kitchen/Dining** 8' 5" x 16' 9"

**Room** (2.56m x 5.10m) **Bedroom One** 8' 6" x 10' 9"

8' 6" x 10' 9" (2.59m x 3.27m)

Bedroom Two 9' 4" x 9' 0" Max

(2.84m x 2.74m)

**Bedroom Three** 9' 4" x 7' 7" (2.84m

x 2.31m)

**Bathroom** 8' 6" x 5' 9" (2.59m

x 1.75m)

10 Spencer Court Corby Northamptonshire NN17 1NU

01536 409717

corby sales @henders on connellan. co. uk