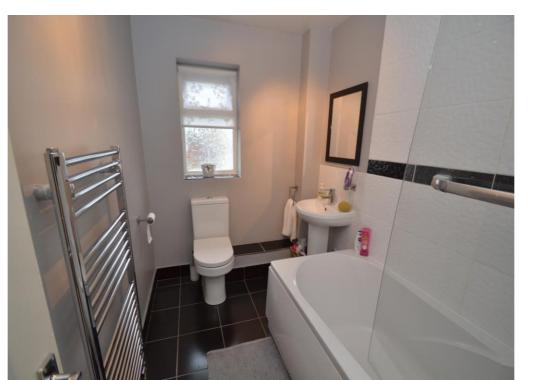

Ceramic tiled have been laid to the floor.

From the first floor landing there is an airing cupboard.

The stylish bathroom includes a side panel bath with a shower over, WC and pedestal wash hand basin with ceramic tiled wall surrounds and a heated towel rail.