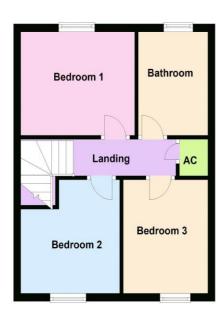

# Floorplan

#### First Floor

### Measurements

**Living Room** 12' 6" x 16' 9" Max

(3.81m x 5.10m) **Kitchen/Dining** 8' 5" x 16' 9"

**Room** (2.56m x 5.10m) **Bedroom One** 8' 6" x 10' 9"

8' 6" x 10' 9" (2.59m x 3.27m)

Bedroom Two 9' 4" x 9' 0" Max

(2.84m x 2.74m)

**Bedroom Three** 9' 4" x 7' 7" (2.84m

x 2.31m)

**Bathroom** 8' 6" x 5' 9" (2.59m

x 1.75m)

10 Spencer Court Corby Northamptonshire NN17 1NU

01536 409717

corby sales @henders on connellan. co. uk