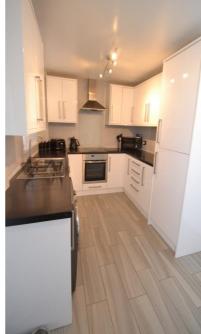

The kitchen/dining room is rear facing with French doors opening onto the garden, there is a stylish range of white high gloss wall and base level units with work surfaces, sink with drainer and mixer tap, integrated fridge and freezer, there is an electric oven, has hob and extractor hood.