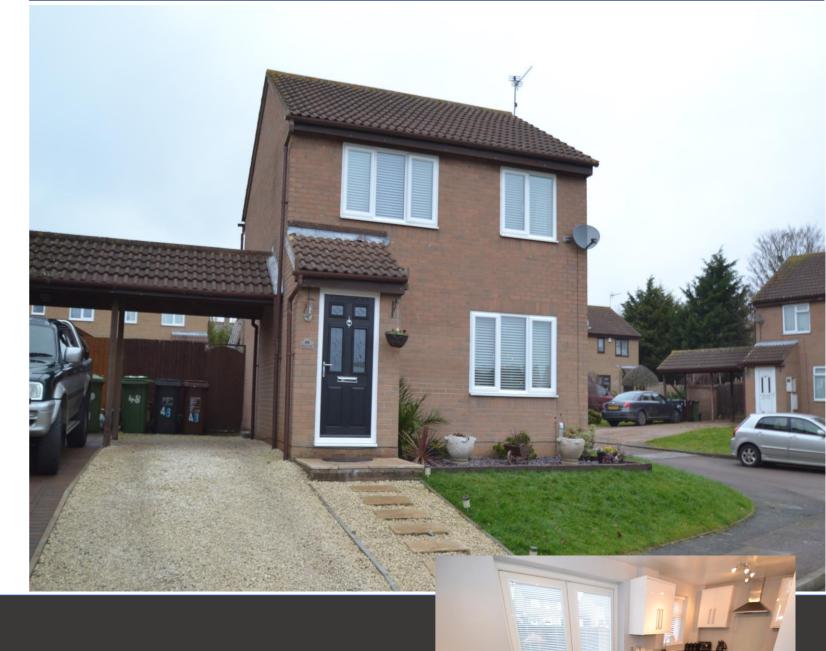

"Corner Position – Lovely Condition"

48 Beech Close, Corby, NN17 2AF

£184,950

## "Corner Position – Lovely Condition"

This smart detached property is situated within a popular residential area and is being offered for sale with an attractive interior and with NO CHAIN. The accommodation comprises entrance hall, living room with smart laminate flooring, open plan kitchen/dining room which offers a modern range of units. Upstairs there are three bedrooms and a modern bathroom. The property enjoys a well maintained plot with driveway, front garden and an enclosed landscaped rear garden including a deck and neat lawn. Situated opposite a dedicated green area within the close, the property is nicely positioned too!

# **Property Highlights**

This detached house is being offered for sale with stand out interior and occupies a corner position which stands opposite a dedicated green space,

The accommodation comprises entrance porch which leads into the lovely living room which is front facing, there is storage cupboard an attractive timber laminate flooring.