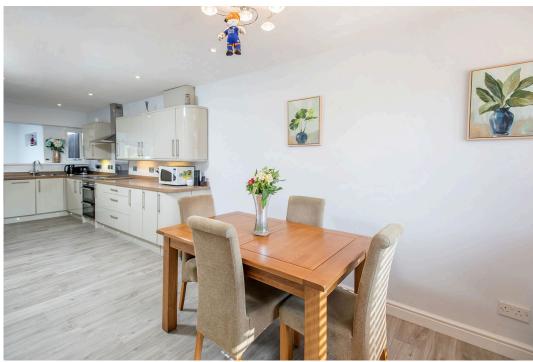

The kitchen/dining room features a bow bay window to the front elevation and is fitted with a modern range of wall and base level units with high gloss doors with work surfaces incorporating a sink with drainer and mixer tap. There is a double oven with electric hob and extractor hood. There is an integrated dish washer. This room also links to the garden lounge.