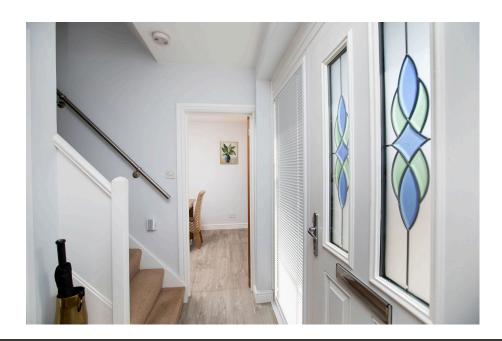

## Main House:

The main accommodation comprises entrance hall with stairs rising to the first floor. There is a guest WC. Double doors lead into the spacious living room.

The living room features an attractive marble fire place with a living flame gas fire inset. This room links to the garden lounge.