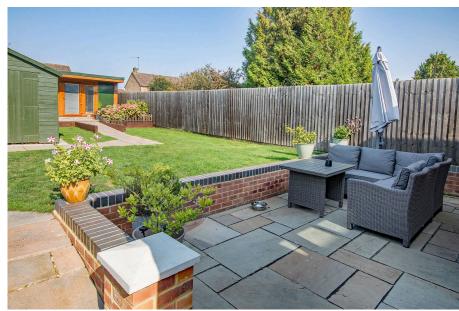

The Garden Lounge is a recent addition having been extended a few years ago, it's a lovely space which over looks the rear garden and features a roof lantern.

The utility room is fitted with further units and offers space for a an under counter appliance, there are work surfaces and an additional sink. A door leads onto the rear garden.