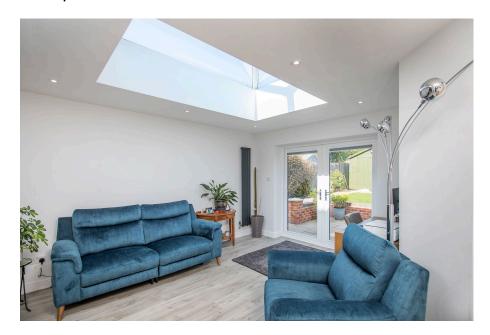

The Garden Lounge is a recent addition having been extended a few years ago, it's a lovely space which over looks the rear garden and features a roof lantern.

The utility room is fitted with further units and offers space for a an under counter appliance, there are work surfaces and an additional sink. A door leads onto the rear garden.