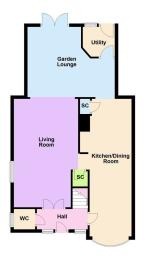

## Main House:

The main accommodation comprises entrance hall with stairs rising to the first floor. There is a guest WC. Double doors lead into the spacious living room.

The living room features an attractive marble fire place with a living flame gas fire inset. This room links to the garden lounge.

The kitchen/dining room features a bow bay window to the front elevation and is fitted with a modern range of wall and base level units with high gloss doors with work surfaces incorporating a sink with drainer and mixer tap. There is a double oven with electric hob and extractor hood. There is an integrated dish washer. This room also links to the garden lounge.

The Garden Lounge is a recent addition having been extended a few years ago, it's a lovely space which over looks the rear garden and features a roof lantern.

The utility room is fitted with further units and offers space for a an under counter appliance, there are work surfaces and an additional sink. A door leads onto the rear garden.