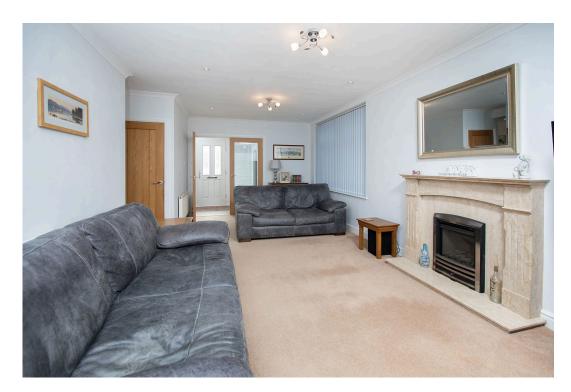

## Main House:

The main accommodation comprises entrance hall with stairs rising to the first floor. There is a guest WC. Double doors lead into the spacious living room.

The living room features an attractive marble fire place with a living flame gas fire inset. This room links to the garden lounge.