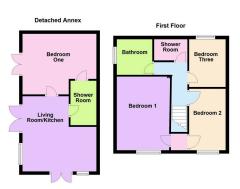

"House with Detached Annex"

Located within a sought after residential area this is a fantastic opportunity to secure a a smart semi detached house which occupies a generous sized plot and provides a modern Annex, ideal for two households to combine. The house accommodation comprises entrance hall, guest WC, spacious living/dining room, garden lounge and stylish fitted kitchen/breakfast room. Upstairs there are three bedrooms and a family bathroom. The Annex accommodation comprise open plan living/dining/kitchen, large double bedroom and a shower room. A unique opportunity! EPC Pending

From the first floor landing there is a family bathroom which includes a corner bath, WC and a pedestal wash hand basin with ceramic tiled wall surrounds and floor.

There is a separate shower room which is fully tiled offering a good sized shower enclosure.

There are three bedrooms.

## Annex Accommodation:

Professionally installed by Booth Garden Studios, a reputable company specialising in garden rooms and annex's, based in Corby. This annex was installed during 2017.

The annex accommodation includes an open plan living/kitchen space, the kitchen is fitted with a range of wall and base level units with work surfaces incorporating a circular sink and an electric two ring electric hob and a built in oven.

The shower room includes a shower enclosure, WC and a wash hand basin set within a vanity unit.

One double sized bedroom with side door access to the garden.

- Living Room 6.5m x 3.56m (21'4" x 11'8")
- Garden Lounge 5.23m x 4.22m (17'2" x 13'10") Max
- (14'6" x 10'6")
- Bedroom Three 2.87m x 2.44m (9'5" x 8'0")
- Detached Annex-Living Room/Kitchen 4.52m x 4.67m (14'10" x 15'4")