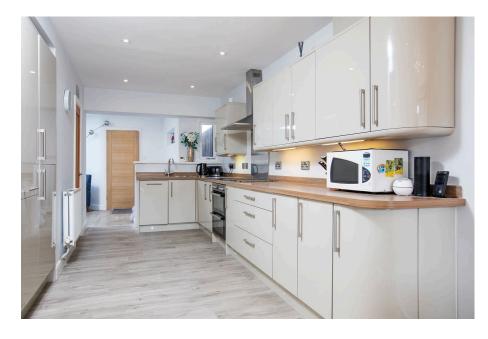

The kitchen/dining room features a bow bay window to the front elevation and is fitted with a modern range of wall and base level units with high gloss doors with work surfaces incorporating a sink with drainer and mixer tap. There is a double oven with electric hob and extractor hood. There is an integrated dish washer. This room also links to the garden lounge.