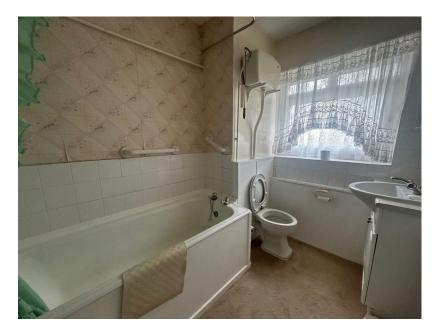

From the inner hall there is another storage cupboard and access to two double sized bedrooms and the bathroom which includes a side panel bath, WC and a wash hand basin set within a vanity unit with ceramic tiled wall surrounds.

## **Room Measurements**

Entrance Hall 2.08m x 1.63m (6'10" x 5'4")

Lounge Diner 4.42m x 4.8m (14'6" x 15'9") narrowing to 9ft 4in

Kitchen 3.07m x 2.13m (10'1" x 7'0")

Bathroom 2.57m x 1.88m (8'5" x 6'2")