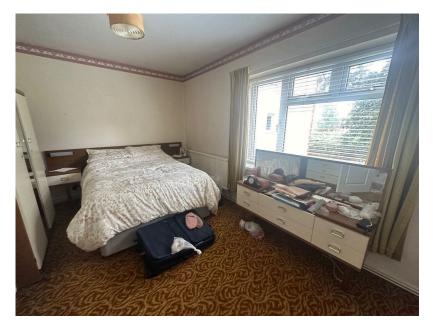

From the inner hall there is another storage cupboard and access to two double sized bedrooms and the bathroom which includes a side panel bath, WC and a wash hand basin set within a vanity unit with ceramic tiled wall surrounds.

Bedroom 1 4.24m x 3m (13'11" x 9'10")

Bedroom 2 3.51m x 2.84m (11'6" x 9'4")

Balcony 2.82m x 1.83m (9'3" x 6'0")

First Floor Flat

- · No Chain
- Convenient Town Centre Location
- · Two Double Bedrooms
- Living/Dining Room
- Fitted Kitchen