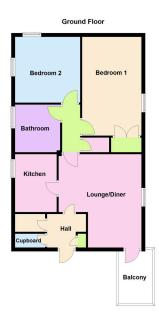

"Town Centre Convenience"

This is a great opportunity to secure a centrally located flat which offers an outside space with a part covered balcony. The accommodation comprises entrance hall with storage, generous sized living/dining room, fitted kitchen, bathroom and two double sized bedrooms. The property is being offered for sale with NO CHAIN.

This first floor flat is well located for the town centre and it's many amenities.

The property is being offered for sale with NO CHAIN.

The first floor accommodation comprises entrance hall, which has three storage cupboards.

There is a nice size living/dining room from which there is access to the part covered balcony which provides an outdoor space.

The kitchen is fitted with a range of base units with work surfaces incorporating a sink with drainer and mixer tap.

From the inner hall there is another storage cupboard and access to two double sized bedrooms and the bathroom which includes a side panel bath, WC and a wash hand basin set within a vanity unit with ceramic tiled wall surrounds.

## **Room Measurements**

Entrance Hall 2.08m x 1.63m (6'10" x 5'4")

Lounge Diner 4.42m x 4.8m (14'6" x 15'9") narrowing to 9ft 4in

Kitchen 3.07m x 2.13m (10'1" x 7'0")

Bathroom 2.57m x 1.88m (8'5" x 6'2")

Bedroom 1 4.24m x 3m (13'11" x 9'10")

Bedroom 2 3.51m x 2.84m (11'6" x 9'4")

Balcony 2.82m x 1.83m (9'3" x 6'0")

First Floor Flat

- · No Chain
- Convenient Town Centre Location
- · Two Double Bedrooms
- Living/Dining Room
- Fitted Kitchen

Bathroom

Outside Balcony Space