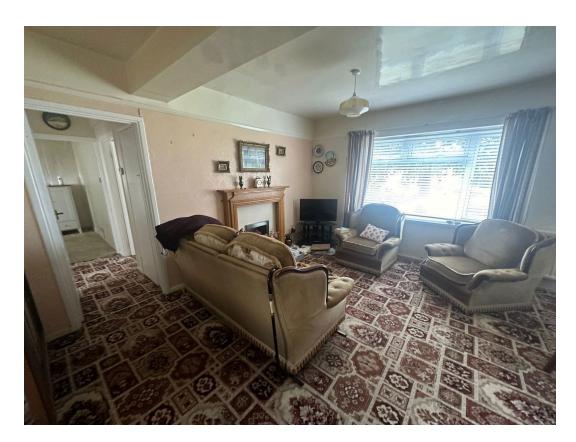

There is a nice size living/dining room from which there is access to the part covered balcony which provides an outdoor space.

The kitchen is fitted with a range of base units with work surfaces incorporating a sink with drainer and mixer tap.

## **Room Measurements**

Entrance Hall 2.08m x 1.63m (6'10" x 5'4")

Lounge Diner 4.42m x 4.8m (14'6" x 15'9") narrowing to 9ft 4in

Kitchen 3.07m x 2.13m (10'1" x 7'0")

Bathroom 2.57m x 1.88m (8'5" x 6'2")