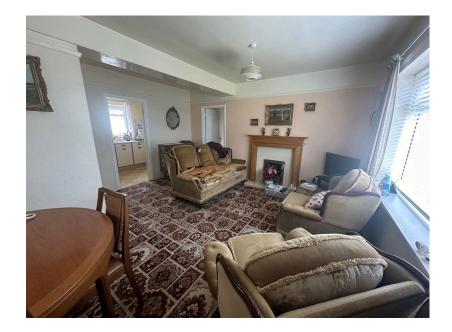

There is a nice size living/dining room from which there is access to the part covered balcony which provides an outdoor space.

The kitchen is fitted with a range of base units with work surfaces incorporating a sink with drainer and mixer tap.

## **Room Measurements**

Entrance Hall 2.08m x 1.63m (6'10" x 5'4")

Lounge Diner 4.42m x 4.8m (14'6" x 15'9") narrowing to 9ft 4in

Kitchen 3.07m x 2.13m (10'1" x 7'0")

Bathroom 2.57m x 1.88m (8'5" x 6'2")