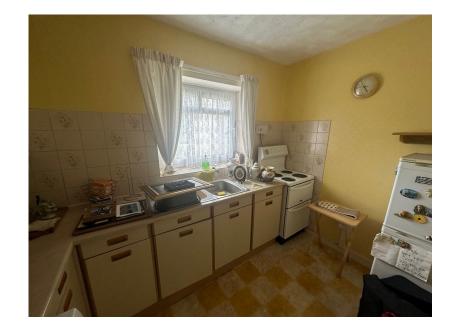

There is a nice size living/dining room from which there is access to the part covered balcony which provides an outdoor space.

The kitchen is fitted with a range of base units with work surfaces incorporating a sink with drainer and mixer tap.

## **Room Measurements**

Entrance Hall 2.08m x 1.63m (6'10" x 5'4")

Lounge Diner 4.42m x 4.8m (14'6" x 15'9") narrowing to 9ft 4in

Kitchen 3.07m x 2.13m (10'1" x 7'0")

Bathroom 2.57m x 1.88m (8'5" x 6'2")