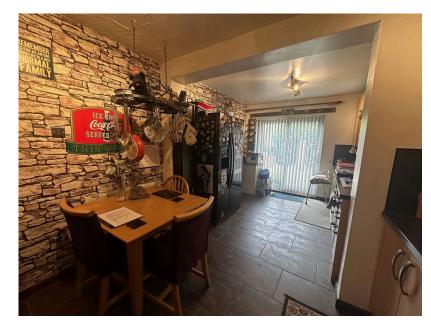

The accommodation comprises entrance hall which leads through to the living room which features a wood/coal burning stove.

The kitchen/dining room is fitted with a range of wall and base level units with work surfaces incorporating a sink with drainer and mixer tap. There is a built in electric oven, gas hob and extractor fan. Ceramic tiled floor.

Kitchen/Diner

· Driveway Providing Parking

No Chain