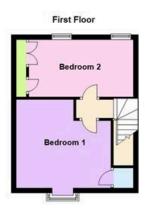

From the first floor landing there is loft access with ladder and two double sized bedrooms both with storage cupboards.

Gas fired central heating system.

Outside the plot offers driveway parking to the front while the rear garden is enclosed by timber fencing and is mainly laid paved for easy maintenance with some planted borders. To the rear of the garden there are two useful timber storage sheds.

Bedroom Two 4.27m x 2.46m (14'0" x 8'1)

**Ground Floor** 

 Convenient for Local Amenities and Schools

Two Bedrooms

 Living Room with Wood Burner

Garden with Storage Sheds

 Situated within the Lloyds Area

 Extended Ground Floor Accommodation