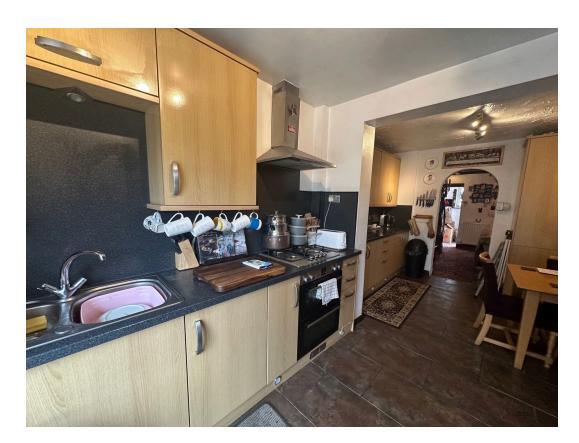

The accommodation comprises entrance hall which leads through to the living room which features a wood/coal burning stove.

The kitchen/dining room is fitted with a range of wall and base level units with work surfaces incorporating a sink with drainer and mixer tap. There is a built in electric oven, gas hob and extractor fan. Ceramic tiled floor.

Kitchen/Diner

· Driveway Providing Parking

No Chain