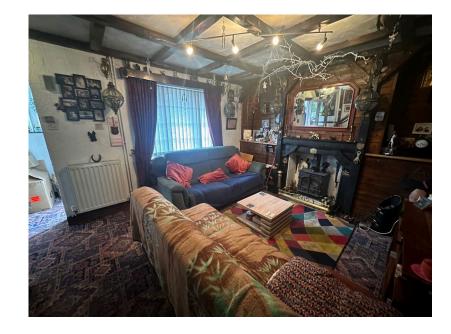

The accommodation comprises entrance hall which leads through to the living room which features a wood/coal burning stove.

The kitchen/dining room is fitted with a range of wall and base level units with work surfaces incorporating a sink with drainer and mixer tap. There is a built in electric oven, gas hob and extractor fan. Ceramic tiled floor.