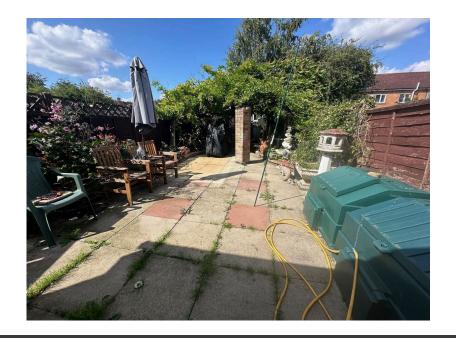

From the first floor landing there is loft access with ladder and two double sized bedrooms both with storage cupboards.

Gas fired central heating system.

Outside the plot offers driveway parking to the front while the rear garden is enclosed by timber fencing and is mainly laid paved for easy maintenance with some planted borders. To the rear of the garden there are two useful timber storage sheds.