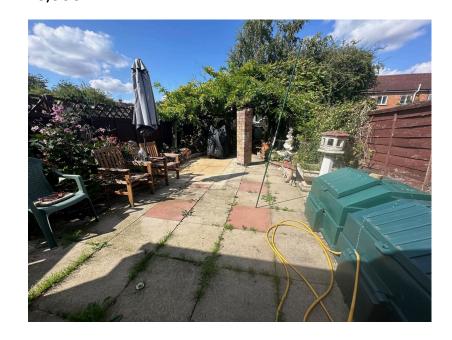

From the first floor landing there is loft access with ladder and two double sized bedrooms both with storage cupboards.

Gas fired central heating system.

Outside the plot offers driveway parking to the front while the rear garden is enclosed by timber fencing and is mainly laid paved for easy maintenance with some planted borders. To the rear of the garden there are two useful timber storage sheds.