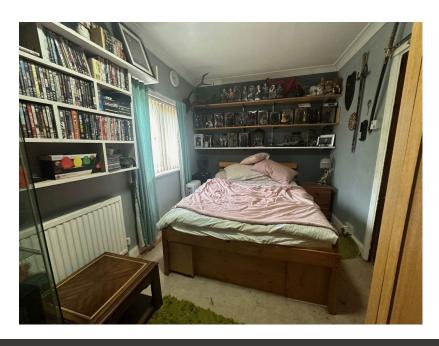

From the first floor landing there is loft access with ladder and two double sized bedrooms both with storage cupboards.

Gas fired central heating system.

Outside the plot offers driveway parking to the front while the rear garden is enclosed by timber fencing and is mainly laid paved for easy maintenance with some planted borders. To the rear of the garden there are two useful timber storage sheds.

## **Room Measurements**

Living Room 4.72m x 3.66m (15'6" x 12'0")

Kitchen/Diner 5.46m x 2.87m (17'11" x 9'5")

Utility Room 2.74m x 1.27m (9'0" x 4'2")

Shower Room 2.44m x 1.65m (8'0" x 5'5")

Bedroom One 3.96m x 3.18m (13'0" x 10'5")