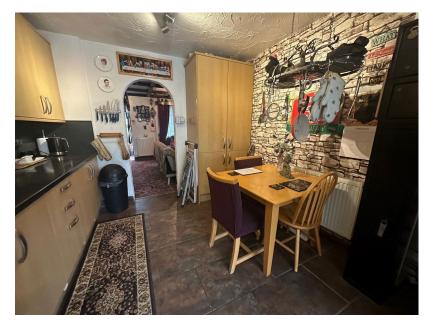

The accommodation comprises entrance hall which leads through to the living room which features a wood/coal burning stove.

The kitchen/dining room is fitted with a range of wall and base level units with work surfaces incorporating a sink with drainer and mixer tap. There is a built in electric oven, gas hob and extractor fan. Ceramic tiled floor.

The utility room provides extra storage and there is space and plumbing for a washing machine.

The shower room includes a double sized shower enclosure, WC and a wash hand basin set within a vanity unit with ceramic tiled wall surrounds and floor.