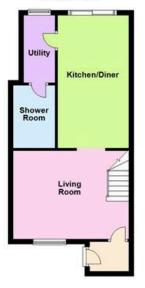

"The Lovable Lloyds Location!"

This mid terrace property is well situated within the Lloyds area just a short stroll from the shops and amenities on Occupation Road. Offered for sale with NO CHAIN, the accommodation comprises entrance hall, living room, fitted kitchen/diner, utility and a ground floor shower room. Upstairs there are two double sized bedrooms. Outside the plot offers driveway parking to the front while the rear garden is enclosed and offers a paved patio area and two storage sheds.

## **Room Measurements**

Living Room 4.72m x 3.66m (15'6" x 12'0")

Kitchen/Diner 5.46m x 2.87m (17'11" x 9'5")

Utility Room 2.74m x 1.27m (9'0" x 4'2")

Shower Room 2.44m x 1.65m (8'0" x 5'5")

Bedroom One 3.96m x 3.18m (13'0" x 10'5")

Bedroom Two 4.27m x 2.46m (14'0" x 8'1)

**Ground Floor** 

 Convenient for Local Amenities and Schools

Two Bedrooms

 Living Room with Wood Burner

Garden with Storage Sheds

 Situated within the Lloyds Area

 Extended Ground Floor Accommodation