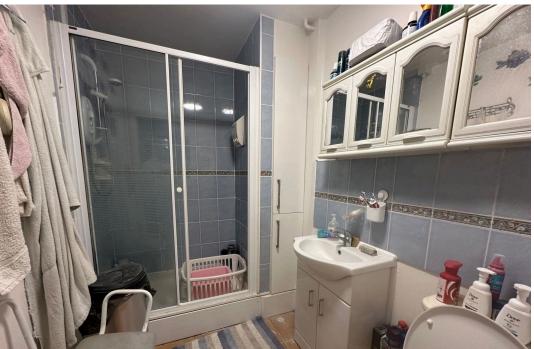

The utility room provides extra storage and there is space and plumbing for a washing machine.

The shower room includes a double sized shower enclosure, WC and a wash hand basin set within a vanity unit with ceramic tiled wall surrounds and floor.