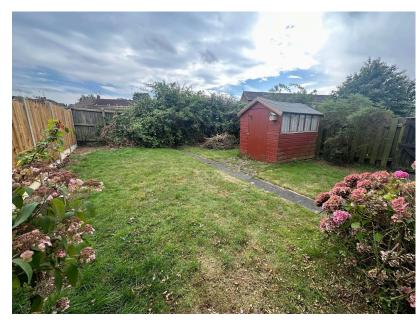

Outside the property comes with a single garage which is situated in a small block of four located between No.69 and No.69A. There is a retained front lawn and there is gated access to the front door. The rear garden is fully enclosed with pedestrian gated access. The garden is laid to lawn and comes with a useful timber storage shed.