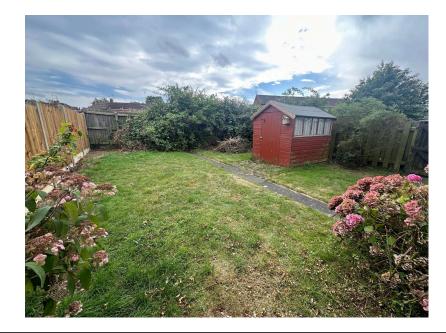

Outside the property comes with a single garage which is situated in a small block of four located between No.69 and No.69A. There is a retained front lawn and there is gated access to the front door. The rear garden is fully enclosed with pedestrian gated access. The garden is laid to lawn and comes with a useful timber storage shed.