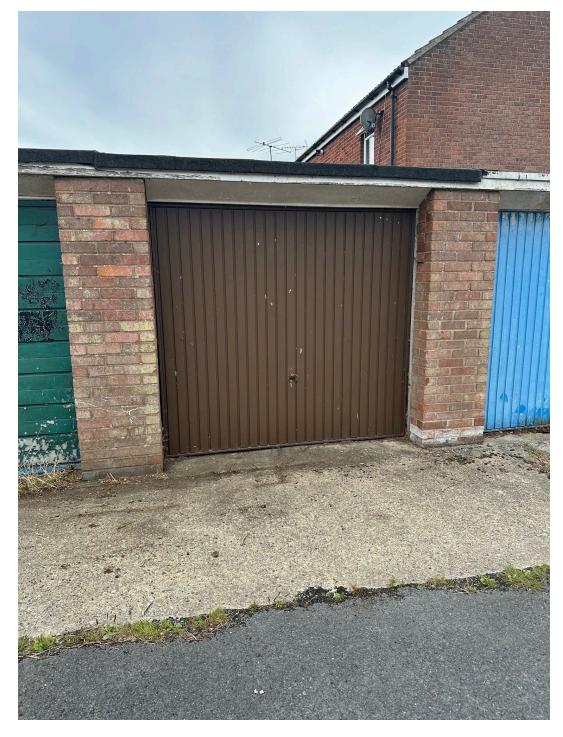

Outside the property comes with a single garage which is situated in a small block of four located between No.69 and No.69A. There is a retained front lawn and there is gated access to the front door. The rear garden is fully enclosed with pedestrian gated access. The garden is laid to lawn and comes with a useful timber storage shed.