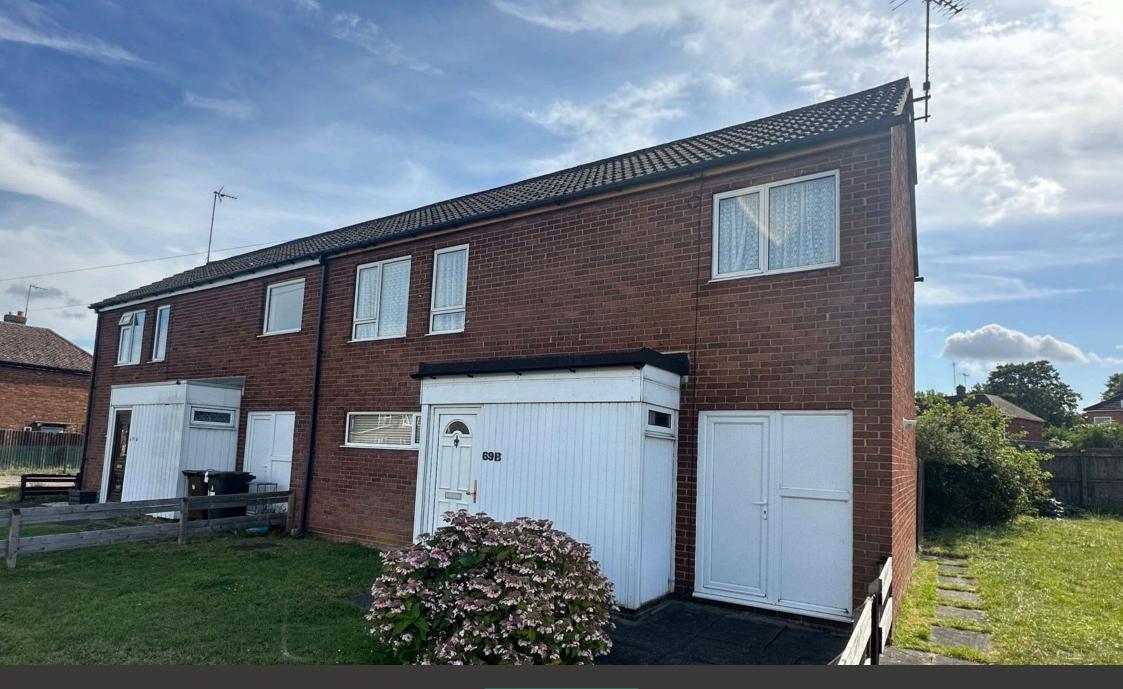

## Studfall Avenue, Corby, NN17 1LD

Fixed Price £175,000

"Refurbishment Opportunity" - Open House Saturday 7th September 2024 at 11AM

Located within the Lloyds area which offers an excellent range of local amenities and schools, this semi detached house requires improving and is being offered for sale with NO CHAIN. The accommodation comprises entrance hall, guest WC, living room, kitchen/dining room and utility. There are three bedrooms and a family bathroom. The property comes with a retained lawn to the front and an enclosed garden to the rear as well as having a single garage in a neighbouring block.

Outside the property comes with a single garage which is situated in a small block of four located between No.69 and No.69A. There is a retained front lawn and there is gated access to the front door. The rear garden is fully enclosed with pedestrian gated access. The garden is laid to lawn and comes with a useful timber storage shed.