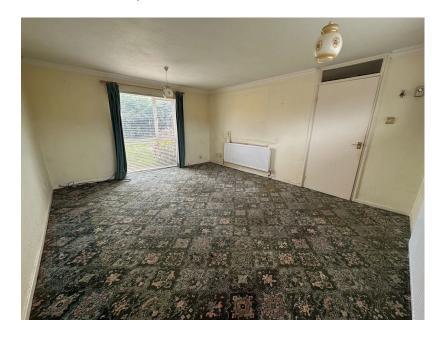

The living room is dual aspect and is a good size.

The kitchen/dining room is rear facing with access to the rear garden. There is a basic range of fitted kitchen units with work tops incorporating a sink with drainer.