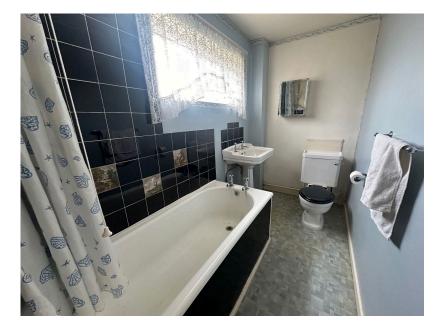

There are three bedrooms all offering either a wardrobe or storage cupboard.

The bathroom includes a side panel bath, WC and a pedestal wash hand basin with ceramic tiled wall surrounds.

Gas central heating system.