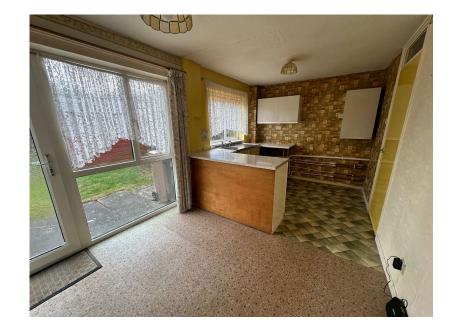

The living room is dual aspect and is a good size.

The kitchen/dining room is rear facing with access to the rear garden. There is a basic range of fitted kitchen units with work tops incorporating a sink with drainer.

There is a utility room which offers access to the front elevation. This is a good storage space which could lend it's self to the kitchen to create a larger entertaining space.

From the first floor landing there is a storage cupboard.