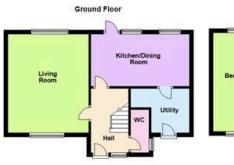

Situated within the Lloyds area which offers lots of amenities including shops, restaurants, other community retailers and services along with a number of schools.

The accommodation comprises entrance hall with stairs rising to the first floor landing. There is a guest WC situated off from the hall.

The living room is dual aspect and is a good size.

The kitchen/dining room is rear facing with access to the rear garden. There is a basic range of fitted kitchen units with work tops incorporating a sink with drainer.

There is a utility room which offers access to the front elevation. This is a good storage space which could lend it's self to the kitchen to create a larger entertaining space.

From the first floor landing there is a storage cupboard.

- Utility Room 2.9m x 2.11m (9'6" x 6'11")
- Bedroom Two 3.3m x 2.9m

   (10'10" x 9'6")

  Bedroom Three 3.28m x 2.06m (10'9" x 6'9")
- Bathroom 2.9m x 1.47m (9'6" x 4'10")

- Living Room 4.85m x 3.96m (15'11" x 13'0")
  Kitchen/dining room 4.83m x 2.57m (15'10" x 8'5")
  - Bedroom One 4.85m x 2.72m (15'11" x 8'11")