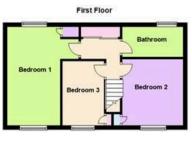

There are three bedrooms all offering either a wardrobe or storage cupboard.

The bathroom includes a side panel bath, WC and a pedestal wash hand basin with ceramic tiled wall surrounds.

Gas central heating system.

- Utility Room 2.9m x 2.11m (9'6" x 6'11")
- Bedroom Two 3.3m x 2.9m

   (10'10" x 9'6")

  Bedroom Three 3.28m x 2.06m (10'9" x 6'9")
- Bathroom 2.9m x 1.47m (9'6" x 4'10")

- Living Room 4.85m x 3.96m (15'11" x 13'0")
  Kitchen/dining room 4.83m x 2.57m (15'10" x 8'5")
  - Bedroom One 4.85m x 2.72m (15'11" x 8'11")