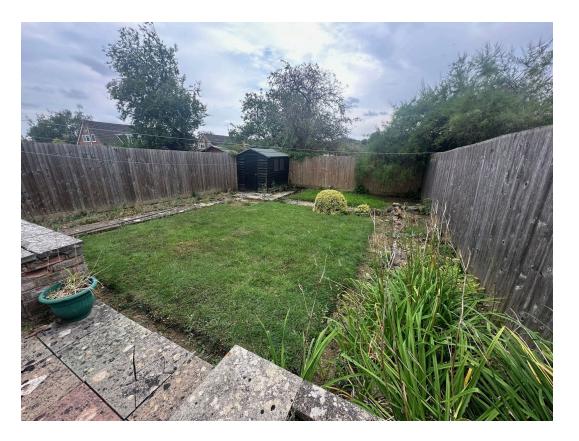

There are three bedrooms all of which come with built in storages cupboards.

The property benefits from a gas fired central heating system.

Outside the plot offers a front garden, driveway providing parking and access to the single garage. The rear garden is SOUTH facing and is mainly laid to lawn, there is a paved patio area and a timber storage shed.