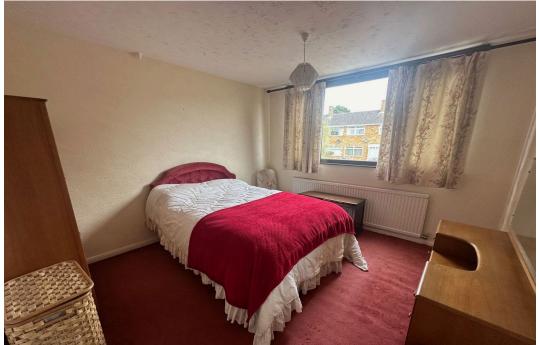

There are three bedrooms all of which come with built in storages cupboards.

The property benefits from a gas fired central heating system.

Outside the plot offers a front garden, driveway providing parking and access to the single garage. The rear garden is SOUTH facing and is mainly laid to lawn, there is a paved patio area and a timber storage shed.