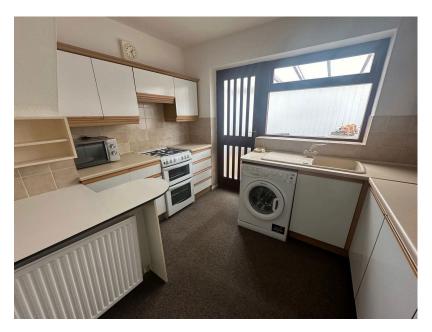

The ground floor accommodation includes a study, there is a kitchen which is fitted with a range of wall and base level units with work surfaces incorporating a sink with drainer and mixer tap with ceramic tiled wall surrounds. There is a door which leads into the lean-to providing access to both the front and rear.