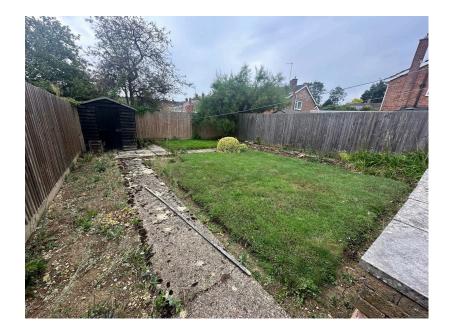

There are three bedrooms all of which come with built in storages cupboards.

The property benefits from a gas fired central heating system.

Outside the plot offers a front garden, driveway providing parking and access to the single garage. The rear garden is SOUTH facing and is mainly laid to lawn, there is a paved patio area and a timber storage shed.