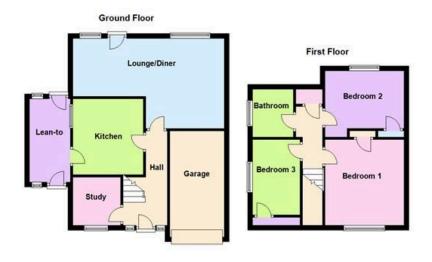

This is a great opportunity to secure in remodel an established semi detached house which stands on a generous sized plot within a desirable residential area.

The accommodation comprises entrance hall with stairs rising to the first floor landing.

The ground floor accommodation includes a study, there is a kitchen which is fitted with a range of wall and base level units with work surfaces incorporating a sink with drainer and mixer tap with ceramic tiled wall surrounds. There is a door which leads into the lean-to providing access to both the front and rear.

The living/dining room is rear facing and is open plan with a door providing access to the rear garden.

From the first floor landing there is a storage cupboard.

The bathroom includes a side panel bath, WC and a pedestal wash hand basin with ceramic tiled wall surrounds.

There are three bedrooms all of which come with built in storages cupboards.

The property benefits from a gas fired central heating system.

Outside the plot offers a front garden, driveway providing parking and access to the single garage. The rear garden is SOUTH facing and is mainly laid to lawn, there is a paved patio area and a timber storage shed.

- Lounge/Diner 6.27m x 3.73m
  Kitchen 3.18m x 2.74m (10'5" (20'7" x 12'3") Max
  x 9'0")
- Study 1.96m x 1.96m (6'5" x Lean To 3.35m x 1.73m 6'5") (11'0" x 5'8")
- Bedroom One 3.61m x 3.4m Bedroom Two 3.4m x 2.34m (11'10" x 11'2")
- Bedroom Three 3.2m x 1.93m (10'6" x 6'4")
- (11'2" x 7'8")
- Bathroom 2.06m x 1.7m (6'9" x 5'7")