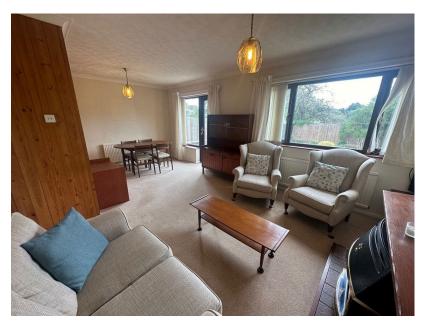

The living/dining room is rear facing and is open plan with a door providing access to the rear garden.

From the first floor landing there is a storage cupboard.

The bathroom includes a side panel bath, WC and a pedestal wash hand basin with ceramic tiled wall surrounds.