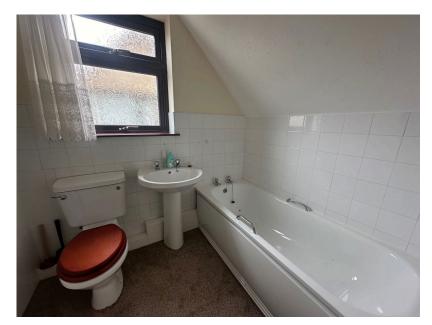

The living/dining room is rear facing and is open plan with a door providing access to the rear garden.

From the first floor landing there is a storage cupboard.

The bathroom includes a side panel bath, WC and a pedestal wash hand basin with ceramic tiled wall surrounds.