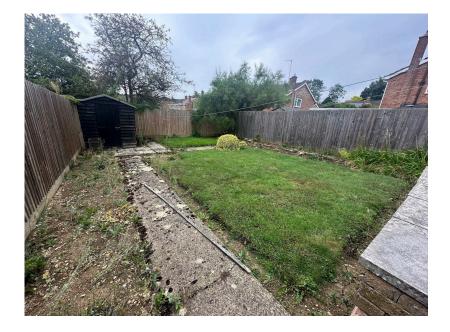

There are three bedrooms all of which come with built in storages cupboards.

The property benefits from a gas fired central heating system.

Outside the plot offers a front garden, driveway providing parking and access to the single garage. The rear garden is SOUTH facing and is mainly laid to lawn, there is a paved patio area and a timber storage shed.