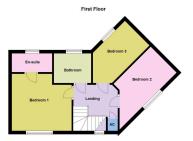

The first floor landing is large and airy featuring an archtop window to the front elevation and there is an airing cupboard.

A family bathroom includes a side panel bath, WC and a pedestal wash hand basin with ceramic tiled wall surrounds.

Three bedrooms are on offer with the master bedroom benefitting from a shower room ensuite.

Outside the plot is well maintained offering an enclosed frontage which is laid with an artificial lawn for easy maintenance, a driveway provide car parking and access to the single garage. The south/west facing rear garden is mainly laid to lawn, there is a smart paved patio terrace area which offers a pleasant place to sit out and there is a useful timber storage shed.

## Room Measurements

Living Room 4.57m x 3.35m (15'0" x 11'0") Max

Dining Room 2.9m x 2.21m (9'6" x 7'3")

Kitchen 2.87m x 2.26m (9'5" x 7'5") + (6' x 6')

Bedroom One 3.4m x 3.35m (11'2" x 11'0")

Bedroom Two 3.66m x 2.46m (12'0" x 8'1") Max

Bedroom Three 2.82m x 2.06m (9'3" x 6'9") Max

- Well Presented Semi **Detached House**
- Single Garage and Driveway Amenities
- Driveway and Single Garage Three Bedrooms
- Large Airy Landing
- Kitchen with Utility Area