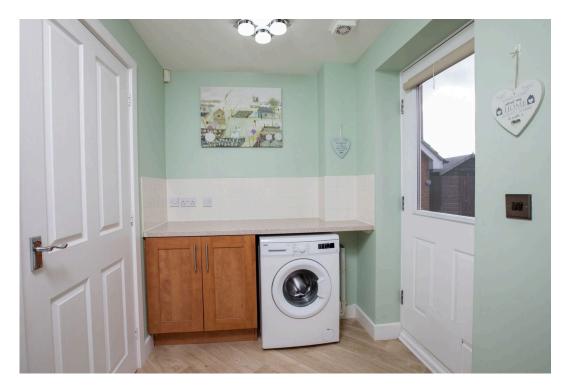

The living room is dual aspect with a bay window to the front elevation and French doors which lead onto the rear garden.

There is a separate dining room which neighbours the kitchen.

The kitchen is fitted with a range of wall and base level units with work surfaces incorporating a sink with drainer and mixer tap with ceramic tiled wall surrounds. There is a built in single oven, gas hob and extractor hood. There is a zoned utility space and a door which opens onto the rear garden.