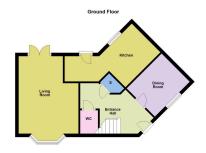

This attractive semi detached house is situated within a well serviced location which offers strong schooling options and many shops, restaurants and community services.

The accommodation is well presented comprising entrance hall with stairs rising to the first floor landing, there is a storage cupboard and a guest WC.

The living room is dual aspect with a bay window to the front elevation and French doors which lead onto the rear garden.

There is a separate dining room which neighbours the kitchen.

The kitchen is fitted with a range of wall and base level units with work surfaces incorporating a sink with drainer and mixer tap with ceramic tiled wall surrounds. There is a built in single oven, gas hob and extractor hood. There is a zoned utility space and a door which opens onto the rear garden.