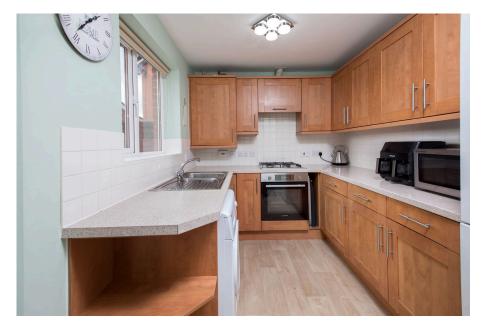

The living room is dual aspect with a bay window to the front elevation and French doors which lead onto the rear garden.

There is a separate dining room which neighbours the kitchen.

The kitchen is fitted with a range of wall and base level units with work surfaces incorporating a sink with drainer and mixer tap with ceramic tiled wall surrounds. There is a built in single oven, gas hob and extractor hood. There is a zoned utility space and a door which opens onto the rear garden.

## Room Measurements

Living Room 4.57m x 3.35m (15'0" x 11'0") Max

Dining Room 2.9m x 2.21m (9'6" x 7'3")

Kitchen 2.87m x 2.26m (9'5" x 7'5") + (6' x 6')

Bedroom One 3.4m x 3.35m (11'2" x 11'0")

Bedroom Two 3.66m x 2.46m (12'0" x 8'1") Max