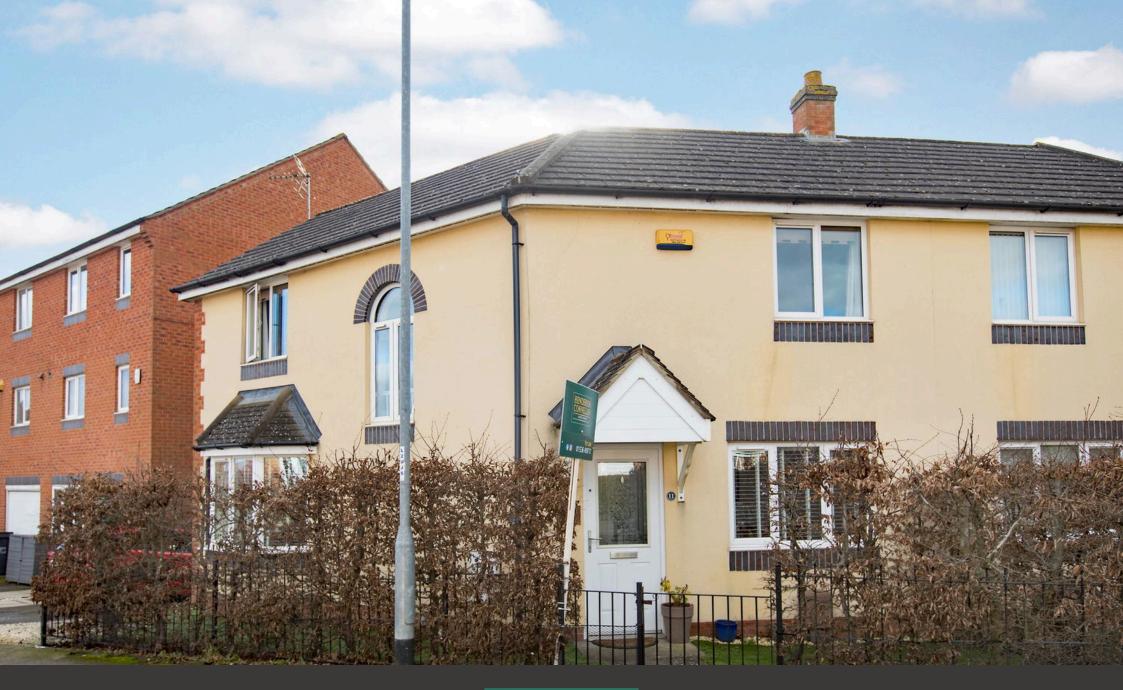

## **Rochester Road, Corby, Northamptonshire** Offers Over £250,000

🛤 3 🚰 2 🚍 2

"Sunny Delight!" A delightful interior with a south/west facing rear garden, what could be better! Situated within Oakley Vale which offers an excellent range of local amenities this attractive semi detached home is being offered for sale. The smart accommodation comprises entrance hall, guest WC, living room, dining room and a fitted kitchen. Upstairs there is a large landing with archtop window, family bathroom and three bedrooms. Outside there is a driveway, single garage and an attractive garden to the rear.

This attractive semi detached house is situated within a well serviced location which offers strong schooling options and many shops, restaurants and community services.

The accommodation is well presented comprising entrance hall with stairs rising to the first floor landing, there is a storage cupboard and a guest WC.

Three bedrooms are on offer with the master bedroom benefitting from a shower room ensuite.

Outside the plot is well maintained offering an enclosed frontage which is laid with an artificial lawn for easy maintenance, a driveway provide car parking and access to the single garage. The south/west facing rear garden is mainly laid to lawn, there is a smart paved patio terrace area which offers a pleasant place to sit out and there is a useful timber storage shed.