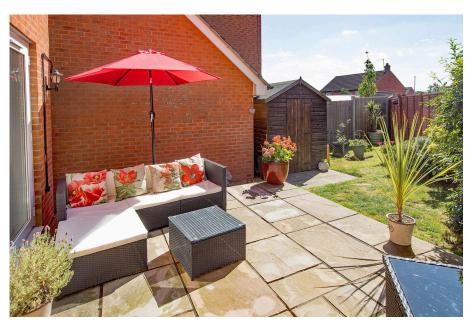

Three bedrooms are on offer with the master bedroom benefitting from a shower room ensuite.

Outside the plot is well maintained offering an enclosed frontage which is laid with an artificial lawn for easy maintenance, a driveway provide car parking and access to the single garage. The south/west facing rear garden is mainly laid to lawn, there is a smart paved patio terrace area which offers a pleasant place to sit out and there is a useful timber storage shed.