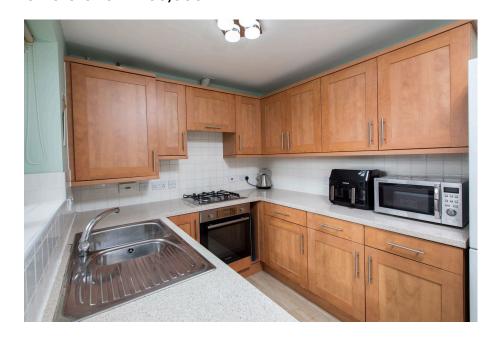

The living room is dual aspect with a bay window to the front elevation and French doors which lead onto the rear garden.

There is a separate dining room which neighbours the kitchen.

The kitchen is fitted with a range of wall and base level units with work surfaces incorporating a sink with drainer and mixer tap with ceramic tiled wall surrounds. There is a built in single oven, gas hob and extractor hood. There is a zoned utility space and a door which opens onto the rear garden.