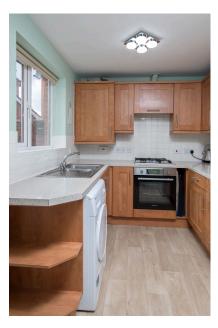

The living room is dual aspect with a bay window to the front elevation and French doors which lead onto the rear garden.

There is a separate dining room which neighbours the kitchen.

The kitchen is fitted with a range of wall and base level units with work surfaces incorporating a sink with drainer and mixer tap with ceramic tiled wall surrounds. There is a built in single oven, gas hob and extractor hood. There is a zoned utility space and a door which opens onto the rear garden.