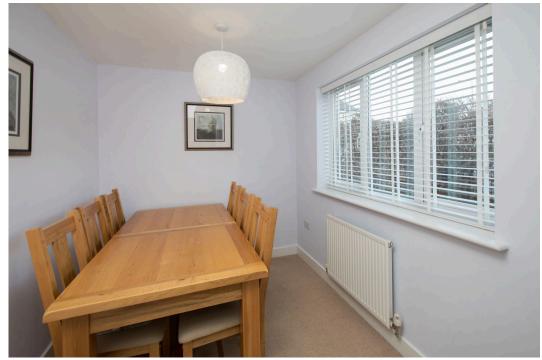

The living room is dual aspect with a bay window to the front elevation and French doors which lead onto the rear garden.

There is a separate dining room which neighbours the kitchen.

The kitchen is fitted with a range of wall and base level units with work surfaces incorporating a sink with drainer and mixer tap with ceramic tiled wall surrounds. There is a built in single oven, gas hob and extractor hood. There is a zoned utility space and a door which opens onto the rear garden.

## Room Measurements

Living Room 4.57m x 3.35m (15'0" x 11'0") Max

Dining Room 2.9m x 2.21m (9'6" x 7'3")

Kitchen 2.87m x 2.26m (9'5" x 7'5") + (6' x 6')

Bedroom One 3.4m x 3.35m (11'2" x 11'0")

Bedroom Two 3.66m x 2.46m (12'0" x 8'1") Max