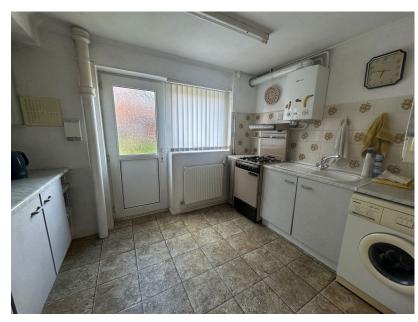

There is a utility room which also features a front doors and there is an under stairs storage cupboard.

The living/dining room is dual aspect.

The kitchen is fitted with a range of units with work surfaces incorporating a sink with drainer with mixer tap and ceramic tiled wall surrounds. A door leads onto the rear garden.