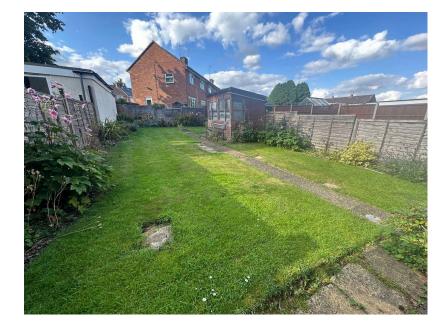

The property benefits from a gas fired central heating system.

Outside the plot is well maintained providing a retained front garden with a neat lawn and path. The rear garden is a good size and is mainly laid to lawn, there is a useful timber storage shed.