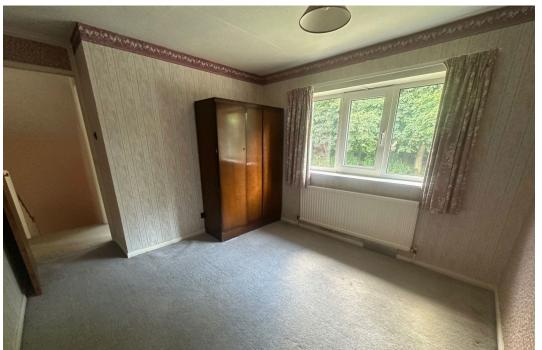

From the first floor landing there is an airing cupboard, there is a bathroom including a side panel bath and pedestal wash hand basin with ceramic tiled wall surrounds and a separate WC.

There are three double sized bedrooms.