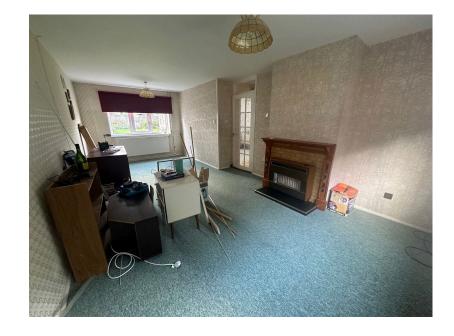

There is a utility room which also features a front doors and there is an under stairs storage cupboard.

The living/dining room is dual aspect.

The kitchen is fitted with a range of units with work surfaces incorporating a sink with drainer with mixer tap and ceramic tiled wall surrounds. A door leads onto the rear garden.