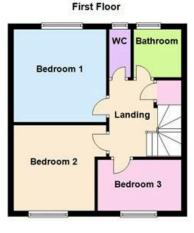

From the first floor landing there is an airing cupboard, there is a bathroom including a side panel bath and pedestal wash hand basin with ceramic tiled wall surrounds and a separate WC.

There are three double sized bedrooms.

- Living/Dining Room 6.58m x
  Kitchen 3.33m x 2.57m
  3.33m (21'7" x 10'11") max
  (10'11" x 8'5")
- (6'5" x 5'5")
- Bedroom Two 3.1m x 3.1m (10'2" x 10'2")
- Bathroom 1.65m x 1.52m (5'5" x 5'0")

- Utility Room 1.96m x 1.65m Bedroom One 3.66m x 3.43m (12'0" x 11'3")
  - Bedroom Three 3.18m x 2.06m (10'5" x 6'9")