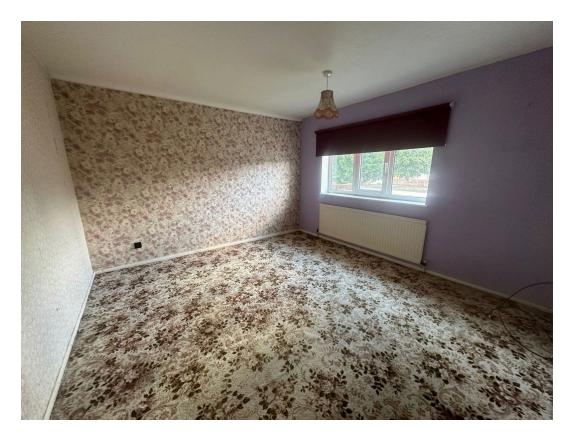

From the first floor landing there is an airing cupboard, there is a bathroom including a side panel bath and pedestal wash hand basin with ceramic tiled wall surrounds and a separate WC.

There are three double sized bedrooms.