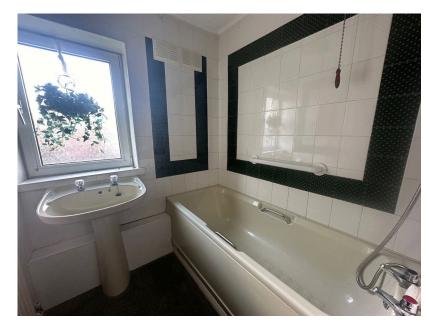

From the first floor landing there is an airing cupboard, there is a bathroom including a side panel bath and pedestal wash hand basin with ceramic tiled wall surrounds and a separate WC.

There are three double sized bedrooms.