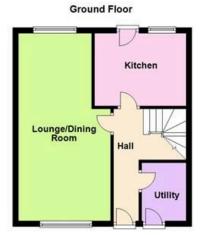

Properties like this towards the top end of Gainsborough Road rarely become available and this terrace home is being offered for sale with NO CHAIN and requires some general updating.

The accommodation includes an entrance hall with stairs rising to the first floor landing.

There is a utility room which also features a front doors and there is an under stairs storage cupboard.

The living/dining room is dual aspect.

The kitchen is fitted with a range of units with work surfaces incorporating a sink with drainer with mixer tap and ceramic tiled wall surrounds. A door leads onto the rear garden.