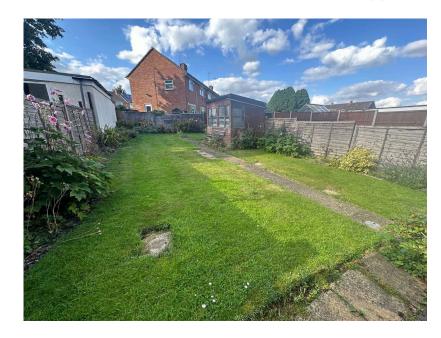

The property benefits from a gas fired central heating system.

Outside the plot is well maintained providing a retained front garden with a neat lawn and path. The rear garden is a good size and is mainly laid to lawn, there is a useful timber storage shed.