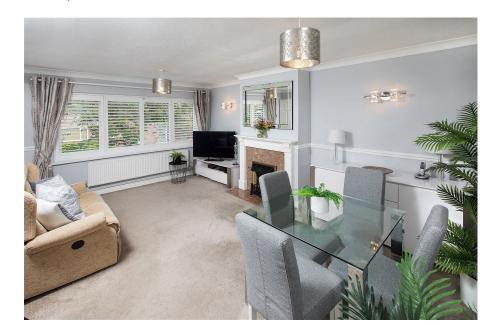

## "Finding Sanctuary"

This well positioned first floor maisonette comes with a good sized garden, driveway and a single garage. Offered for sale with a lovely interior, the accommodation comprises a private front door, hall, living/dining room, modern kitchen, stylish shower room and two double sized bedrooms. Set within a delightful, established community this property is being offered for sale with NO CHAIN.

RARELY AVAILABLE

STUNNING MAISONETTE

TWO DOUBLE BEDROOMS

MODERN KITCHEN

STYLSIH SHOWER ROOM

PLANTATION SHUTTERS

NO CHAIN

**ENCLOSED REAR GARDEN** 

## **Ground Floor**

- Kitchen 2.29m x 2.41m (7'6" Living/Dining Room 3.78m x x 7'11")
  5.28m (12'5" x 17'4")
- Bedroom 1 3.58m x 2.84m Bedroom 2 2.64m x 2.54m (11'9" x 9'4") (max)
  - (8'8" x 8'4")
- Shower Room 1.75m x 1.63m (5'9" x 5'4")