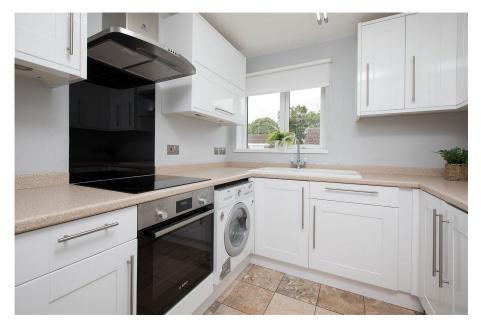

## "Finding Sanctuary"

This well positioned first floor maisonette comes with a good sized garden, driveway and a single garage. Offered for sale with a lovely interior, the accommodation comprises a private front door, hall, living/dining room, modern kitchen, stylish shower room and two double sized bedrooms. Set within a delightful, established community this property is being offered for sale with NO CHAIN.

## **Ground Floor**

- Kitchen 2.29m x 2.41m (7'6" Living/Dining Room 3.78m x x 7'11")
  5.28m (12'5" x 17'4")
- Bedroom 1 3.58m x 2.84m Bedroom 2 2.64m x 2.54m (11'9" x 9'4") (max)
  - (8'8" x 8'4")
- Shower Room 1.75m x 1.63m (5'9" x 5'4")