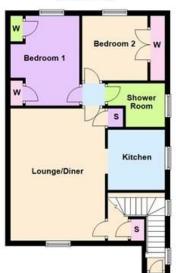

## **Ground Floor**

- Kitchen 2.29m x 2.41m (7'6" Living/Dining Room 3.78m x x 7'11")
  5.28m (12'5" x 17'4")
- Bedroom 1 3.58m x 2.84m Bedroom 2 2.64m x 2.54m (11'9" x 9'4") (max)
  - (8'8" x 8'4")
- Shower Room 1.75m x 1.63m (5'9" x 5'4")