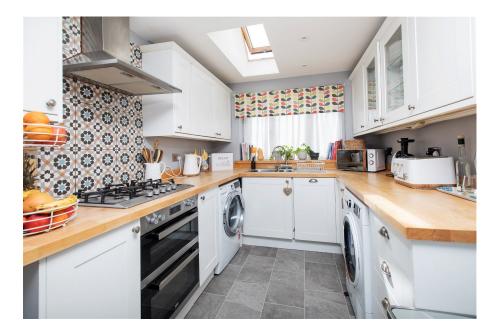

The kitchen/dining room is fitted with a stylish range of wall and base level units with solid timber work surfaces incorporating a sink with drainer and mixer tap and ceramic tiled wall surrounds. There is an integrated slim-line dishwasher.