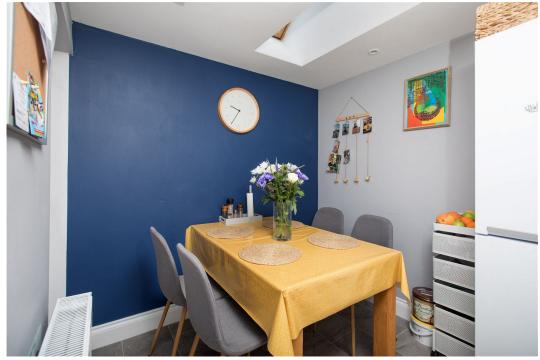

The kitchen/dining room is fitted with a stylish range of wall and base level units with solid timber work surfaces incorporating a sink with drainer and mixer tap and ceramic tiled wall surrounds. There is an integrated slim-line dishwasher.