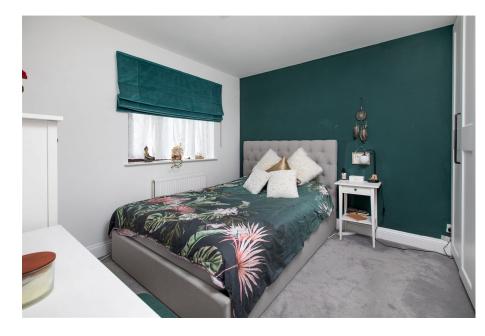

From the first floor landing there is a modern shower room which includes a corner shower enclosure, WC and a wash hand basin set within a vanity unit with ceramic tiled wall surrounds, and flooring. There is a chrome heated towel rail. There are three bedrooms, two of which are double in size. The property benefits from a gas fired central heating system and uPVC double glazed windows.