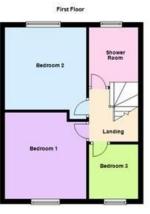

From the first floor landing there is a modern shower room which includes a corner shower enclosure, WC and a wash hand basin set within a vanity unit with ceramic tiled wall surrounds, and flooring. There is a chrome heated towel rail. There are three bedrooms, two of which are double in size. The property benefits from a gas fired central heating system and uPVC double glazed windows.

Pretty Rear Garden

- Kitchen/Breakfast Room -5.13m x 2.34m (16'10" x 7'8")
- Living area 3.89m x 3.48m (12'9" x 11'5")
- Bedroom 2 3.4m x 3.02m (11'2" x 9'11")
- Shower Room 2.24m x 1.85m (7'4" x 6'1")

- Dining/Family Room 5.38m x 2.64m (17'8" x 8'8")
- Bedroom 1 3.53m x 3.25m (11'7" x 10'8")
- Bedroom 3 2.24m x 2.01m (7'4" x 6'7")

10 Spencer Court, Corby,