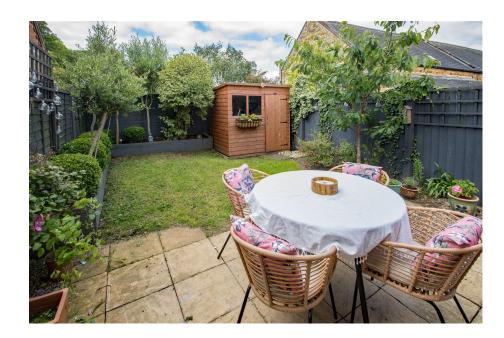

Outside, the property offers a small retained front lawn and a driveway. The rear garden is fully enclosed by timber fencing and is laid to lawn with pretty planted borders and a paved patio area.

Linked Detached House

Pretty Rear Garden

- Kitchen/Breakfast Room -5.13m x 2.34m (16'10" x 7'8")
- Living area 3.89m x 3.48m (12'9" x 11'5")
- Bedroom 2 3.4m x 3.02m (11'2" x 9'11")
- Shower Room 2.24m x 1.85m (7'4" x 6'1")