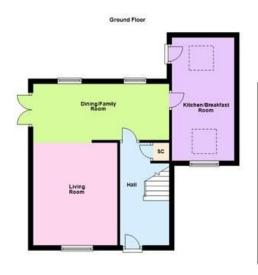

## 6 Manor Court, Middleton, LE16 8TL

£310,000

"In the Vicinity of Tranquillity"

This linked detached house is being offered for sale with a well presented, modern interior and is being offered for sale with NO CHAIN. Nestled away within a quiet enclave within Middleton, the property is just a short walk from East Carlton Country Park. The accommodation comprises entrance hall, spacious living room which links to an open plan dining/family room, and there is a fitted kitchen/breakfast room. Upstairs there are three bedrooms and a modern shower room. The north/west facing rear garden offers a good degree of privacy and is well maintained. There is a driveway to the front.

This beautifully presented linked detached property is being offered for sale with NO CHAIN.

This property is nestled away within a small enclave within the village and comes with a driveway and rear garden. The accommodation comprises entrance hall with stairs rising to the first floor landing. The living area features a cast iron fire place, timber laminate flooring which extends through to the family area, French doors open onto the rear garden and this room is dual aspect making it light and airy.

Pretty Rear Garden

- Kitchen/Breakfast Room -5.13m x 2.34m (16'10" x 7'8")
- Living area 3.89m x 3.48m (12'9" x 11'5")
- Bedroom 2 3.4m x 3.02m (11'2" x 9'11")
- Shower Room 2.24m x 1.85m (7'4" x 6'1")

- Dining/Family Room 5.38m x 2.64m (17'8" x 8'8")
- Bedroom 1 3.53m x 3.25m (11'7" x 10'8")
- Bedroom 3 2.24m x 2.01m (7'4" x 6'7")

10 Spencer Court, Corby,