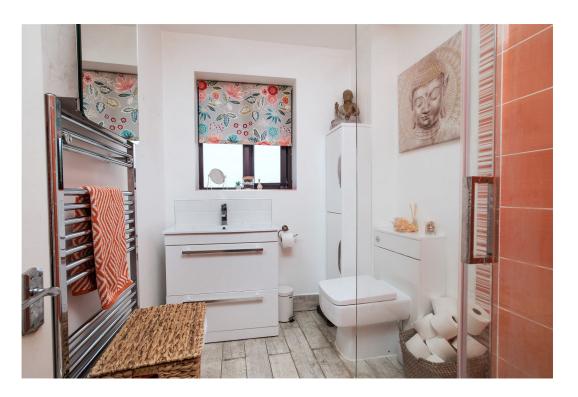

From the first floor landing there is a modern shower room which includes a corner shower enclosure, WC and a wash hand basin set within a vanity unit with ceramic tiled wall surrounds, and flooring. There is a chrome heated towel rail. There are three bedrooms, two of which are double in size. The property benefits from a gas fired central heating system and uPVC double glazed windows.