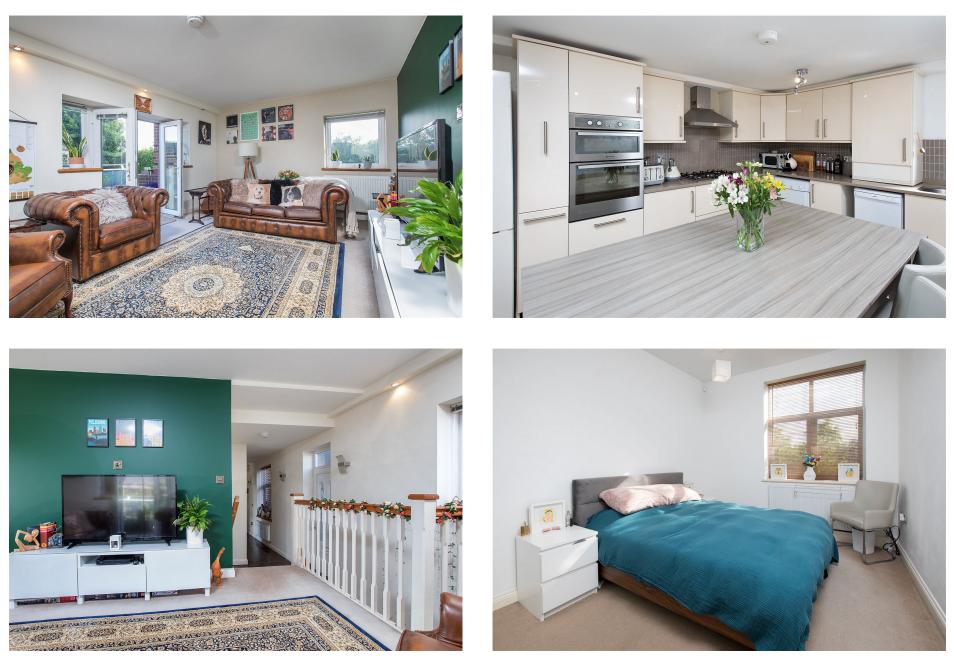

## "Urban Chic"

Totally individual - The Lodge is a converted apartment block which has been thoughtfully re-designed and finished to a high standard. This property is a one off, spacious maisonette which comes with it's own private access, car parking space and outdoor terrace area. The well presented accommodation comprises an airy reception hall, spacious living room leading to the terrace, modern fitted kitchen/dining room, shower room and three bedrooms. A unique home with investment potential and would also make a convenient lock and leave!

Independently accessed, this interesting maisonette property is being offered for sale with a very limited upward chain.

The well presented accommodation includes a central hall from which all rooms can be accessed. Leading from the hall there is a half staircase which rises to the open plan living room which is dual aspect, French doors open onto the outdoor terrace area which is part covered, ideal for summer time outdoor eating and lighting up the BBQ!

From the hall there is another half staircase which descends to the kitchen/dining room within the lower ground floor. The kitchen is fitted with a modern range of wall and base level units with Silestone work surfaces and undercounter sink, mixer tap with ceramic tiled wall surrounds. There is an eye line double built in electric oven, gas hob and extractor hood. Ceramic tiled floor. There is a door which leads to an outside courtyard which is plumbed for an exterior water tap.