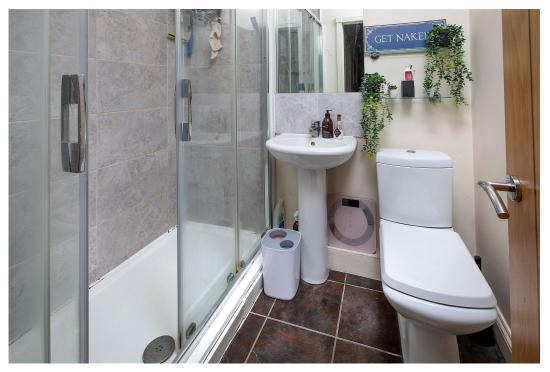

Back to the main hall, there is a shower room which includes a double sized shower enclosure, WC and a pedestal wash hand basin with ceramic tiled wall surrounds and floor. Three bedrooms.

The property benefits from a security alarm, uPVC double glazed windows and a gas fired central heating system.