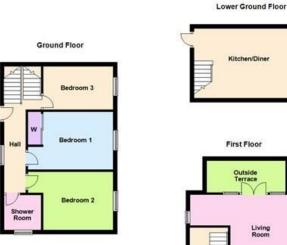

Independently accessed, this interesting maisonette property is being offered for sale with a very limited upward chain.

The well presented accommodation includes a central hall from which all rooms can be accessed. Leading from the hall there is a half staircase which rises to the open plan living room which is dual aspect, French doors open onto the outdoor terrace area which is part covered, ideal for summer time outdoor eating and lighting up the BBQ!

From the hall there is another half staircase which descends to the kitchen/dining room within the lower ground floor. The kitchen is fitted with a modern range of wall and base level units with Silestone work surfaces and undercounter sink, mixer tap with ceramic tiled wall surrounds. There is an eye line double built in electric oven, gas hob and extractor hood. Ceramic tiled floor. There is a door which leads to an outside courtyard which is plumbed for an exterior water tap.

Back to the main hall, there is a shower room which includes a double sized shower enclosure, WC and a pedestal wash hand basin with ceramic tiled wall surrounds and floor. Three bedrooms.

The property benefits from a security alarm, uPVC double glazed windows and a gas fired central heating system.

Spacious Maisonette

**Private Entrance** 

**Outside Terrace Area** 

Three Bedrooms

Highly Individual Property

Well Presented Interior

Allocated Parking

- Kitchen/Diner 5.38m x 3.43m (17'8" x 11'3")
- Bedroom 2 2.87m x 3.3m (9'5" x 10'10")
- Shower Room 1.73m x 1.93m (5'8" x 6'4")
- Outside Terrace 3.89m x 1.57m (12'9" x 5'2")

- Bedroom 1 2.92m x 3.43m (9'7" x 11'3")
- Bedroom 3 2.13m x 3.43m (7'0" x 11'3")
- Living Room 5.49m x 3.61m (18'0" x 11'10")

Disclaimer: These particulars do not form part of any offer or contract and should not be relied upon as statements or representations of fact. Any areas, measurements of distances are approximate. The text, photographs and plans are for guidance only and are not necessarily comprehensive.