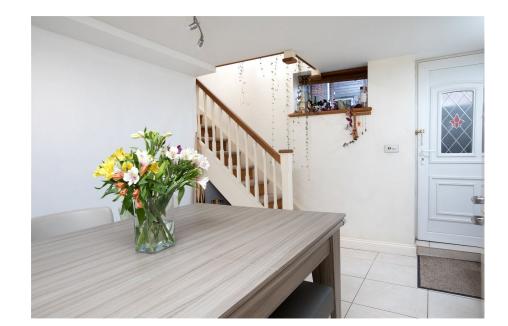

Independently accessed, this interesting maisonette property is being offered for sale with a very limited upward chain.

The well presented accommodation includes a central hall from which all rooms can be accessed. Leading from the hall there is a half staircase which rises to the open plan living room which is dual aspect, French doors open onto the outdoor terrace area which is part covered, ideal for summer time outdoor eating and lighting up the BBQ!

From the hall there is another half staircase which descends to the kitchen/dining room within the lower ground floor. The kitchen is fitted with a modern range of wall and base level units with Silestone work surfaces and undercounter sink, mixer tap with ceramic tiled wall surrounds. There is an eye line double built in electric oven, gas hob and extractor hood. Ceramic tiled floor. There is a door which leads to an outside courtyard which is plumbed for an exterior water tap.