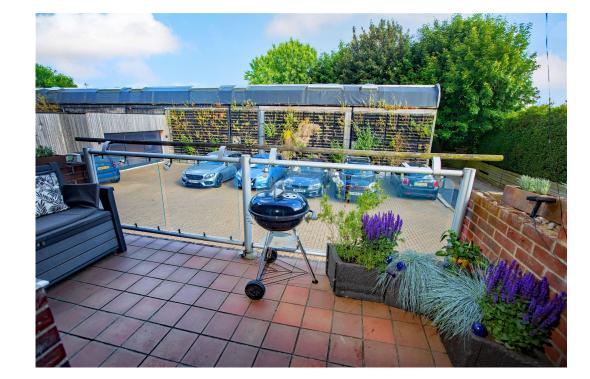

Independently accessed, this interesting maisonette property is being offered for sale with a very limited upward chain.

The well presented accommodation includes a central hall from which all rooms can be accessed. Leading from the hall there is a half staircase which rises to the open plan living room which is dual aspect, French doors open onto the outdoor terrace area which is part covered, ideal for summer time outdoor eating and lighting up the BBQ!