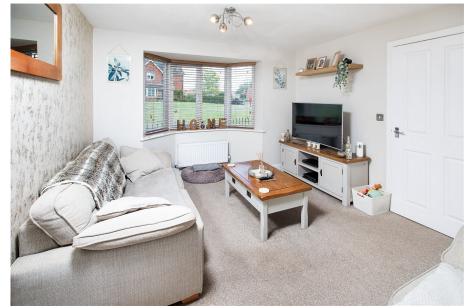

Located within the well serviced Oakley Vale area which offers excellent local amenities and strong schooling options, this stunning semi detached property is being offered for sale with NO CHAIN. The accommodation comprises entrance hall with stairs rising to the first floor landing with storage below, cloaks cupboard and a guest WC. The living room is dual aspect featuring a bay window to the front elevation and French doors which open onto the rear garden. The kitchen/dining area is open plan, dual aspect and connects to the utility area with a door leading onto the rear garden. The kitchen is modern and fitted with a stylish range of wall and base level units with thin profile acrylic work surfaces with under counter sink with mixer tap complemented by herringbone ceramic wall tiled surrounds. Integrated appliances include a built in oven, gas hob and extractor hood, fridge, freezer and a dishwasher. There is space and plumbing for a free standing washing machine (not included). The spacious first floor landing features an arch top picture window and there is an airing cupboard. The family bathroom includes a side panel bath with shower over. There is a retractable shower screen which folds neatly away when not in use, WC and stylish corner oak vanity unit with a stone circular wash hand basin with ceramic tiled wall surrounds. There are three bedrooms with the main bedroom benefitting from fitted wardrobes, and a shower room en suite which includes a shower enclosure, WC and a pedestal wash hand basin with ceramic tiled wall surrounds and floor.

Generous Sized Semi Detached House

Well Maintained Gardens

Driveway and Single Garage

Modern Fitted Kitchen

Open Plan Kitchen/Dining/Utility

Three Bedrooms

Shower En Suite

Landscaped Rear Garden