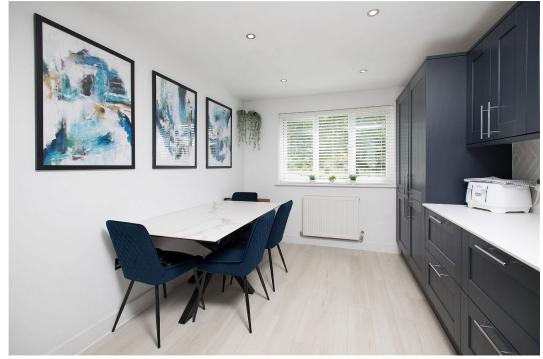

Located within the well serviced Oakley Vale area which offers excellent local amenities and strong schooling options, this stunning semi detached property is being offered for sale with NO CHAIN. The accommodation comprises entrance hall with stairs rising to the first floor landing with storage below, cloaks cupboard and a guest WC. The living room is dual aspect featuring a bay window to the front elevation and French doors which open onto the rear garden. The kitchen/dining area is open plan, dual aspect and connects to the utility area with a door leading onto the rear garden. The kitchen is modern and fitted with a stylish range of wall and base level units with thin profile acrylic work surfaces with under counter sink with mixer tap complemented by herringbone ceramic wall tiled surrounds. Integrated appliances include a built in oven, gas hob and extractor hood, fridge, freezer and a dishwasher. There is space and plumbing for a free standing washing machine (not included). The spacious first floor landing features an arch top picture window and there is an airing cupboard. The family bathroom includes a side panel bath with shower over. There is a retractable shower screen which folds neatly away when not in use, WC and stylish corner oak vanity unit with a stone circular wash hand basin with ceramic tiled wall surrounds. There are three bedrooms with the main bedroom benefitting from fitted wardrobes, and a shower room en suite which includes a shower enclosure, WC and a pedestal wash hand basin with ceramic tiled wall surrounds and floor.