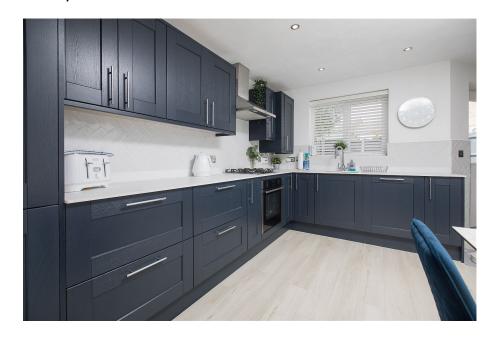

Located within the well serviced Oakley Vale area which offers excellent local amenities and strong schooling options, this stunning semi detached property is being offered for sale with NO CHAIN. The accommodation comprises entrance hall with stairs rising to the first floor landing with storage below, cloaks cupboard and a guest WC. The living room is dual aspect featuring a bay window to the front elevation and French doors which open onto the rear garden. The kitchen/dining area is open plan, dual aspect and connects to the utility area with a door leading onto the rear garden. The kitchen is modern and fitted with a stylish range of wall and base level units with thin profile acrylic work surfaces with under counter sink with mixer tap complemented by herringbone ceramic wall tiled surrounds. Integrated appliances include a built in oven, gas hob and extractor hood, fridge, freezer and a dishwasher. There is space and plumbing for a free standing washing machine (not included). The spacious first floor landing features an arch top picture window and there is an airing cupboard. The family bathroom includes a side panel bath with shower over. There is a retractable shower screen which folds neatly away when not in use, WC and stylish corner oak vanity unit with a stone circular wash hand basin with ceramic tiled wall surrounds. There are three bedrooms with the main bedroom benefitting from fitted wardrobes, and a shower room en suite which includes a shower enclosure, WC and a pedestal wash hand basin with ceramic tiled wall surrounds and floor.

Generous Sized Semi Detached House

Well Maintained Gardens

Driveway and Single Garage

Modern Fitted Kitchen

Open Plan Kitchen/Dining/Utility

Three Bedrooms

Shower En Suite

Landscaped Rear Garden