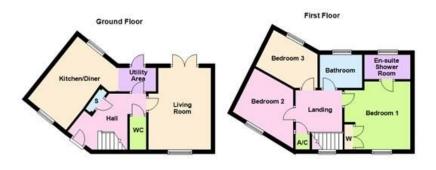

NO CHAIN

- Kitchen/Diner 4.6m x 2.87m Utility area 1.83m x 1.83m (15'1" x 9'5")
- Living Room 4.57m x 2.62m
  WC 1.52m x 0.91m (5'0" x

(6'0" x 6'0")

- (15'0" x 8'7")
- 3'0")
- Bedroom 1 3.4m x 3.35m (11'2" x 11'0") (max)
- En suite Shower 2.29m x 1.12m (7'6" x 3'8")
- Bedroom 2 3.76m x 2.49m Bedroom 3 2.39m x 2.06m (12'4" x 8'2")
  - (7'10" x 6'9")
- Bathroom 2.11m x 1.68m (6'11" x 5'6")