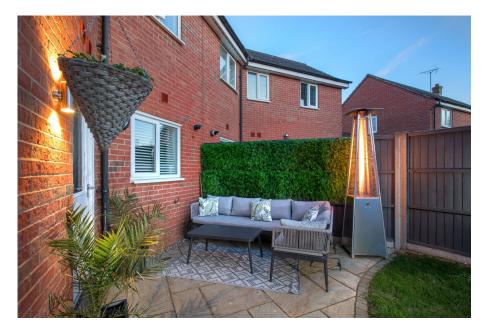

Outside, the plot offers a neat retained frontage which is laid to lawn. There is a side garden which has been gravelled for low maintenance. The enclosed rear garden is attractively landscaped and maintained, offering a neat lawn, paved patio area with a path leading to the rear garden gate, driveway and garage. There are raised planted borders and external lighting.