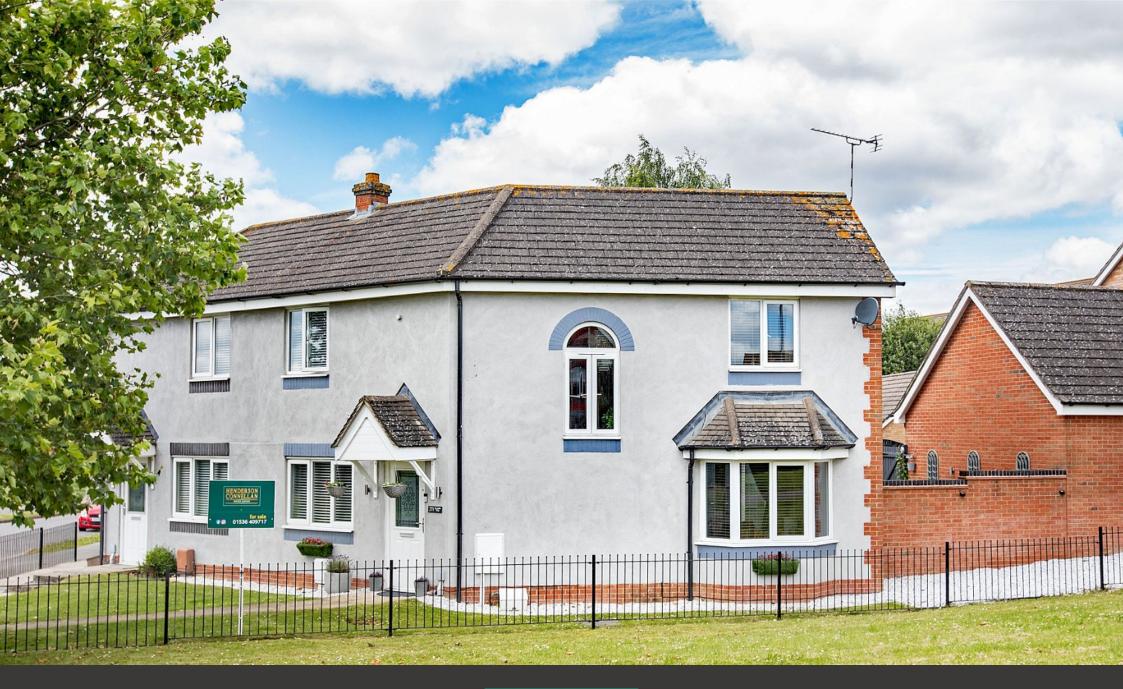

## "Stylish & Spacious"

This standout semi detached property offers generous sized, well-planned accommodation and lovely landscaped gardens to the front, side and rear. The property comes with an attached driveway and single garage to the rear. The well presented accommodation includes an entrance hall, guest WC, bay fronted living room and a modern refitted kitchen/dining room which is the heart of the home. Upstairs there is a large airy landing, family bathroom and three bedrooms with a shower room en suite.

Located within the well serviced Oakley Vale area which offers excellent local amenities and strong schooling options, this stunning semi detached property is being offered for sale with NO CHAIN. The accommodation comprises entrance hall with stairs rising to the first floor landing with storage below, cloaks cupboard and a guest WC. The living room is dual aspect featuring a bay window to the front elevation and French doors which open onto the rear garden. The kitchen/dining area is open plan, dual aspect and connects to the utility area with a door leading onto the rear garden. The kitchen is modern and fitted with a stylish range of wall and base level units with thin profile acrylic work surfaces with under counter sink with mixer tap complemented by herringbone ceramic wall tiled surrounds. Integrated appliances include a built in oven, gas hob and extractor hood, fridge, freezer and a dishwasher. There is space and plumbing for a free standing washing machine (not included). The spacious first floor landing features an arch top picture window and there is an airing cupboard. The family bathroom includes a side panel bath with shower over. There is a retractable shower screen which folds neatly away when not in use, WC and stylish corner oak vanity unit with a stone circular wash hand basin with ceramic tiled wall surrounds. There are three bedrooms with the main bedroom benefitting from fitted wardrobes, and a shower room en suite which includes a shower enclosure, WC and a pedestal wash hand basin with ceramic tiled wall surrounds and floor.

Outside, the plot offers a neat retained frontage which is laid to lawn. There is a side garden which has been gravelled for low maintenance. The enclosed rear garden is attractively landscaped and maintained, offering a neat lawn, paved patio area with a path leading to the rear garden gate, driveway and garage. There are raised planted borders and external lighting.

Generous Sized Semi Detached House

Well Maintained Gardens

Driveway and Single Garage

Modern Fitted Kitchen

Open Plan Kitchen/Dining/Utility

Three Bedrooms

Shower En Suite

Landscaped Rear Garden