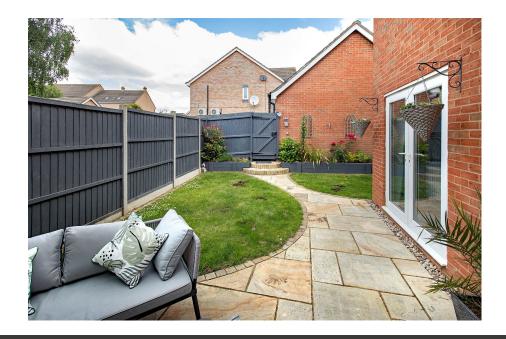

Outside, the plot offers a neat retained frontage which is laid to lawn. There is a side garden which has been gravelled for low maintenance. The enclosed rear garden is attractively landscaped and maintained, offering a neat lawn, paved patio area with a path leading to the rear garden gate, driveway and garage. There are raised planted borders and external lighting.