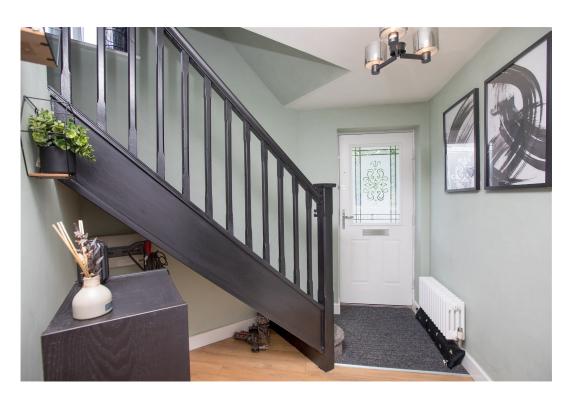

Located within the well serviced Oakley Vale area which offers excellent local amenities and strong schooling options, this stunning semi detached property is being offered for sale with NO CHAIN. The accommodation comprises entrance hall with stairs rising to the first floor landing with storage below, cloaks cupboard and a guest WC. The living room is dual aspect featuring a bay window to the front elevation and French doors which open onto the rear garden. The kitchen/dining area is open plan, dual aspect and connects to the utility area with a door leading onto the rear garden. The kitchen is modern and fitted with a stylish range of wall and base level units with thin profile acrylic work surfaces with under counter sink with mixer tap complemented by herringbone ceramic wall tiled surrounds. Integrated appliances include a built in oven, gas hob and extractor hood, fridge, freezer and a dishwasher. There is space and plumbing for a free standing washing machine (not included). The spacious first floor landing features an arch top picture window and there is an airing cupboard. The family bathroom includes a side panel bath with shower over. There is a retractable shower screen which folds neatly away when not in use, WC and stylish corner oak vanity unit with a stone circular wash hand basin with ceramic tiled wall surrounds. There are three bedrooms with the main bedroom benefitting from fitted wardrobes, and a shower room en suite which includes a shower enclosure, WC and a pedestal wash hand basin with ceramic tiled wall surrounds and floor.