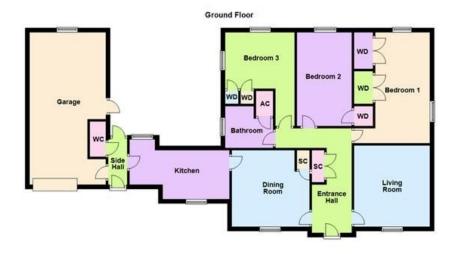

- Kitchen 4.7m x 2.34m (15'5" Dining Room 3.94m x 3.61m x 7'8") (12'11" x 11'10")
- Living Room 4.14m x 3.61m Bathroom 2.29m x 1.96m (13'7" x 11'10") (7'6" x 6'5")
- Bedroom 1 5.03m x 2.72m Bedroom 2 2.62m x 4.01m (16'6" x 8'11")
  - (8'7" x 13'2")
- Bedroom 3 3.33m x 2.69m Garage 3.63m x 6.53m (10'11" x 8'10") (11'11" x 21'5")