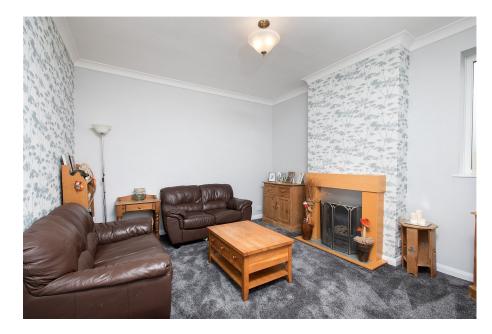

## **Full Description**

Beautifully presented extended detached bungalow located on a highly regarded street in the Lodge Park area of Corby.

The property offers generously sized living accommodation to comprise a welcoming entrance hall with useful storage cupboards. Well proportioned living room with a feature fireplace. Separate formal dining room. Kitchen fitted with a range of eye and base level units with roll top work surfaces incorporating a single drainer sink, space for a slot in cooker, space and plumbing for a washing machine and ceramic tiled splash backs. Side hall with access to the guest WC and into the oversized single garage. There are three double bedrooms with all benefitting from fitted wardrobes. Principle bathroom fitted with a white three piece suite to comprise of a panel enclosed bath, pedestal wash hand basin, closed coupled WC and ceramic tiled splash backs. Further benefits include gas central heating and UPVC double glazed windows.