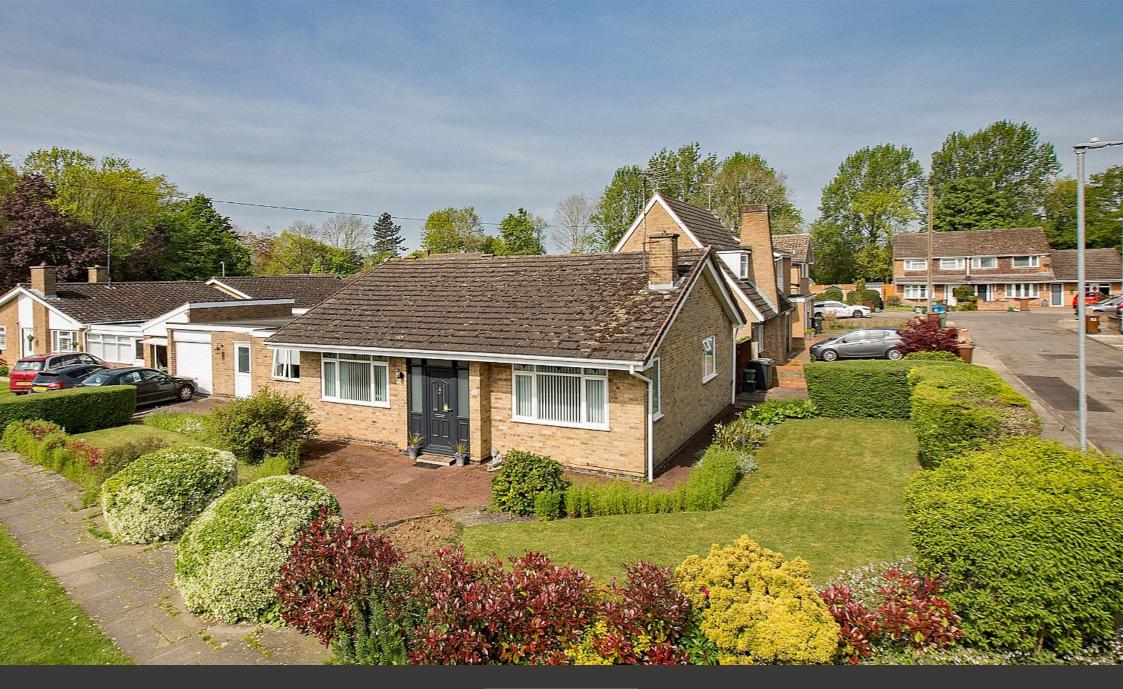

## "Level Living at its Best!"

This smart extended detached bungalow is well-situated within the Lodge Park area and offers generous living accommodation. Positioned on the highly well-regarded Collingwood Avenue, the bungalow comes with driveway parking, single garage and beautifully maintained front, side and rear gardens. The accommodation comprises entrance hall, front facing living room, separate formal dining room, fitted kitchen, guest WC, principle bathroom and three double bedrooms. A fantastic opportunity to secure a beautifully presented bungalow in a prime residential area.

## **Full Description**

Beautifully presented extended detached bungalow located on a highly regarded street in the Lodge Park area of Corby.

The property offers generously sized living accommodation to comprise a welcoming entrance hall with useful storage cupboards. Well proportioned living room with a feature fireplace. Separate formal dining room. Kitchen fitted with a range of eye and base level units with roll top work surfaces incorporating a single drainer sink, space for a slot in cooker, space and plumbing for a washing machine and ceramic tiled splash backs. Side hall with access to the guest WC and into the oversized single garage. There are three double bedrooms with all benefitting from fitted wardrobes. Principle bathroom fitted with a white three piece suite to comprise of a panel enclosed bath, pedestal wash hand basin, closed coupled WC and ceramic tiled splash backs. Further benefits include gas central heating and UPVC double glazed windows.

## Outside

The property is located in the Lodge Park area of Corby and offers a neat frontage with a lawn accompanied by an array of floral and herbaceous plantings which extend around to the side of the property and a driveway provides off road parking and access to the oversized single garage. The rear garden offers a paved patio seating area, main lawn and is fully enclosed by timber panel fencing.