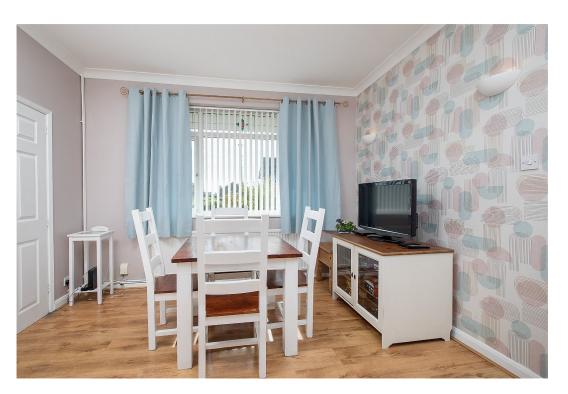

## **Full Description**

Beautifully presented extended detached bungalow located on a highly regarded street in the Lodge Park area of Corby.

The property offers generously sized living accommodation to comprise a welcoming entrance hall with useful storage cupboards. Well proportioned living room with a feature fireplace. Separate formal dining room. Kitchen fitted with a range of eye and base level units with roll top work surfaces incorporating a single drainer sink, space for a slot in cooker, space and plumbing for a washing machine and ceramic tiled splash backs. Side hall with access to the guest WC and into the oversized single garage. There are three double bedrooms with all benefitting from fitted wardrobes. Principle bathroom fitted with a white three piece suite to comprise of a panel enclosed bath, pedestal wash hand basin, closed coupled WC and ceramic tiled splash backs. Further benefits include gas central heating and UPVC double glazed windows.