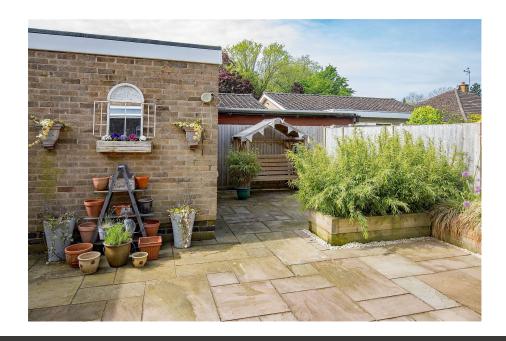

## Outside

The property is located in the Lodge Park area of Corby and offers a neat frontage with a lawn accompanied by an array of floral and herbaceous plantings which extend around to the side of the property and a driveway provides off road parking and access to the oversized single garage. The rear garden offers a paved patio seating area, main lawn and is fully enclosed by timber panel fencing.