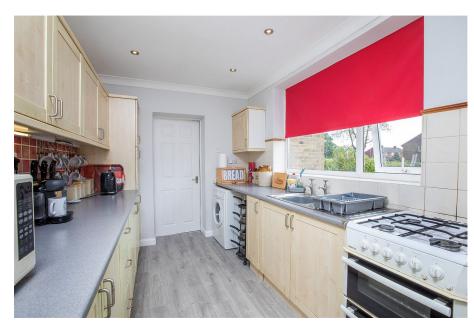

## **Full Description**

Beautifully presented extended detached bungalow located on a highly regarded street in the Lodge Park area of Corby.

The property offers generously sized living accommodation to comprise a welcoming entrance hall with useful storage cupboards. Well proportioned living room with a feature fireplace. Separate formal dining room. Kitchen fitted with a range of eye and base level units with roll top work surfaces incorporating a single drainer sink, space for a slot in cooker, space and plumbing for a washing machine and ceramic tiled splash backs. Side hall with access to the guest WC and into the oversized single garage. There are three double bedrooms with all benefitting from fitted wardrobes. Principle bathroom fitted with a white three piece suite to comprise of a panel enclosed bath, pedestal wash hand basin, closed coupled WC and ceramic tiled splash backs. Further benefits include gas central heating and UPVC double glazed windows.