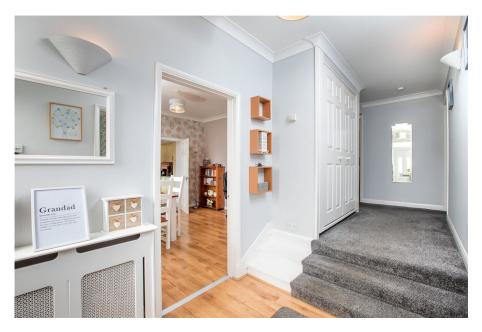

## **Full Description**

Beautifully presented extended detached bungalow located on a highly regarded street in the Lodge Park area of Corby.

The property offers generously sized living accommodation to comprise a welcoming entrance hall with useful storage cupboards. Well proportioned living room with a feature fireplace. Separate formal dining room. Kitchen fitted with a range of eye and base level units with roll top work surfaces incorporating a single drainer sink, space for a slot in cooker, space and plumbing for a washing machine and ceramic tiled splash backs. Side hall with access to the guest WC and into the oversized single garage. There are three double bedrooms with all benefitting from fitted wardrobes. Principle bathroom fitted with a white three piece suite to comprise of a panel enclosed bath, pedestal wash hand basin, closed coupled WC and ceramic tiled splash backs. Further benefits include gas central heating and UPVC double glazed windows.