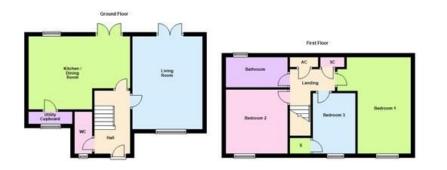

- Living Room 4.75m x 3.35m
  Kitchen/Diner 3.84m x (15'7" x 11'0")
  2.67m (12'7" x 8'9")
- 3'0")
- (10'5" x 10'0")
- Bathroom 3.18m x 1.47m (10'5" x 4'10")
- WC 1.83m x 0.91m (6'0" x Bedroom 1 4.75m x 3.05m (15'7" x 10'0")
- Bedroom 2 3.18m x 3.05m Bedroom 3 3.05m x 2.01m (10'0" x 6'7")