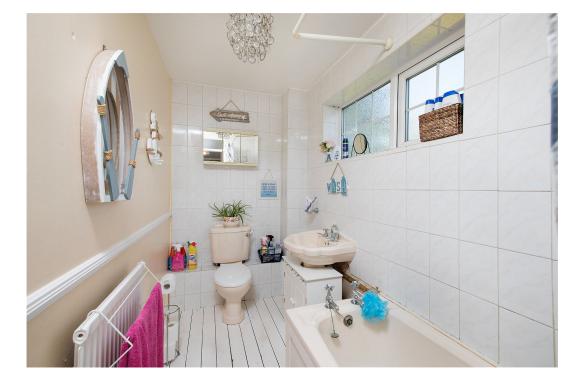

From the first floor landing there are three good sized bedrooms and a family bathroom which includes a side panel bath with shower, WC and a pedestal wash hand basin with ceramic tiled wall surrounds.