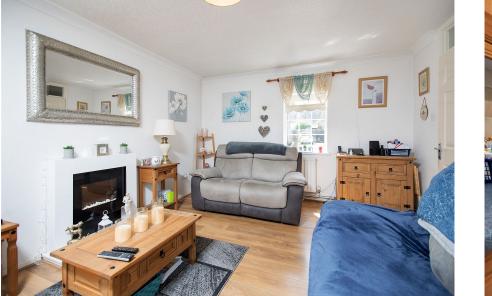

The accommodation comprises entrance hall with stairs rising to the first floor landing and there is a guest WC situated off from the hall.

The living room is dual aspect featuring French doors which open onto the rear garden.