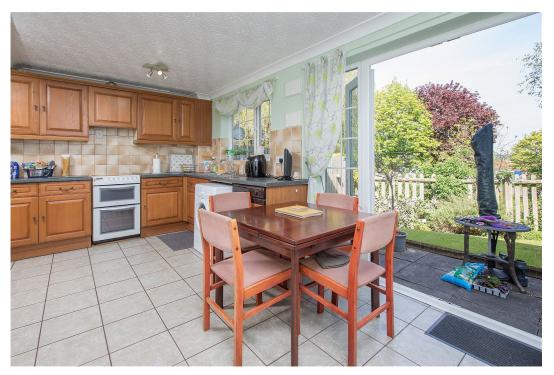

The spacious kitchen/dining room also features French doors opening onto the rear garden. There is a fitted range of wall and base level units with work surfaces incorporating a sink with drainer and mixer tap with ceramic tiled wall surrounds and floor.