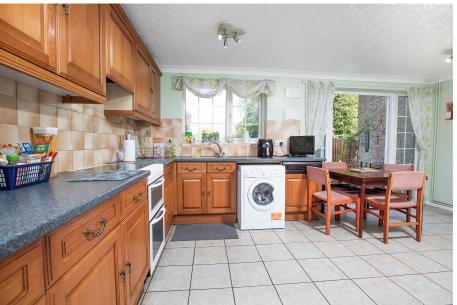

The spacious kitchen/dining room also features French doors opening onto the rear garden. There is a fitted range of wall and base level units with work surfaces incorporating a sink with drainer and mixer tap with ceramic tiled wall surrounds and floor.