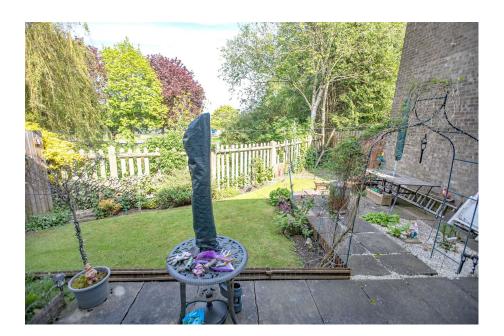

The property benefits from a gas fired central heating system and UPVC double glazed windows.

Outside, the plot is well maintained offering a retained front garden which is laid to lawn with some planted borders. The rear garden is enclosed and offers a good degree of privacy. There is a paved patio, lawn and planted borders.