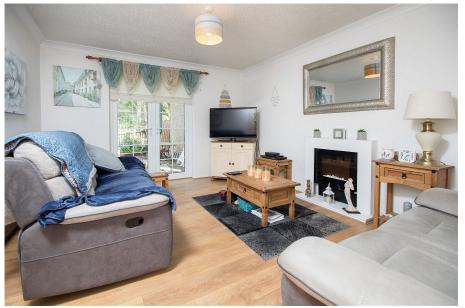

The accommodation comprises entrance hall with stairs rising to the first floor landing and there is a guest WC situated off from the hall.

The living room is dual aspect featuring French doors which open onto the rear garden.