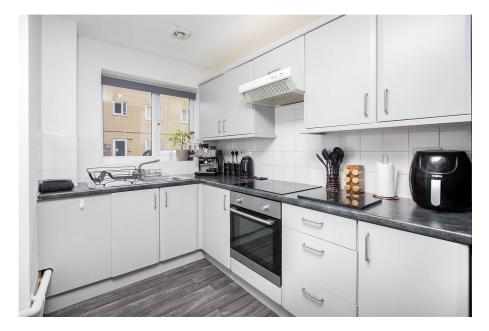

Kitchen fitted with a range of eye and base level units with roll top work surfaces incorporating a single drainer sink with mixer tap, ceramic hob with extractor hood above, fitted oven, space and plumbing for a washing machine, space for a fridge/freezer and ceramic tiled splash backs.