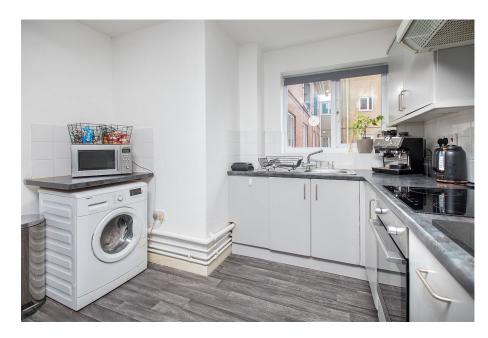

Kitchen fitted with a range of eye and base level units with roll top work surfaces incorporating a single drainer sink with mixer tap, ceramic hob with extractor hood above, fitted oven, space and plumbing for a washing machine, space for a fridge/freezer and ceramic tiled splash backs.