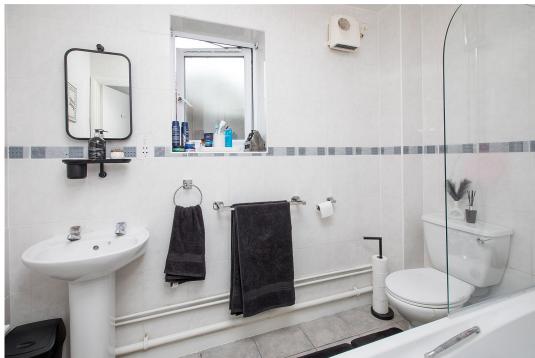

Two generously sized bedrooms

Bathroom fitted with a white three piece suite to comprise of a panel enclosed bath, pedestal wash hand basin, close coupled WC and ceramic tiled splash backs.