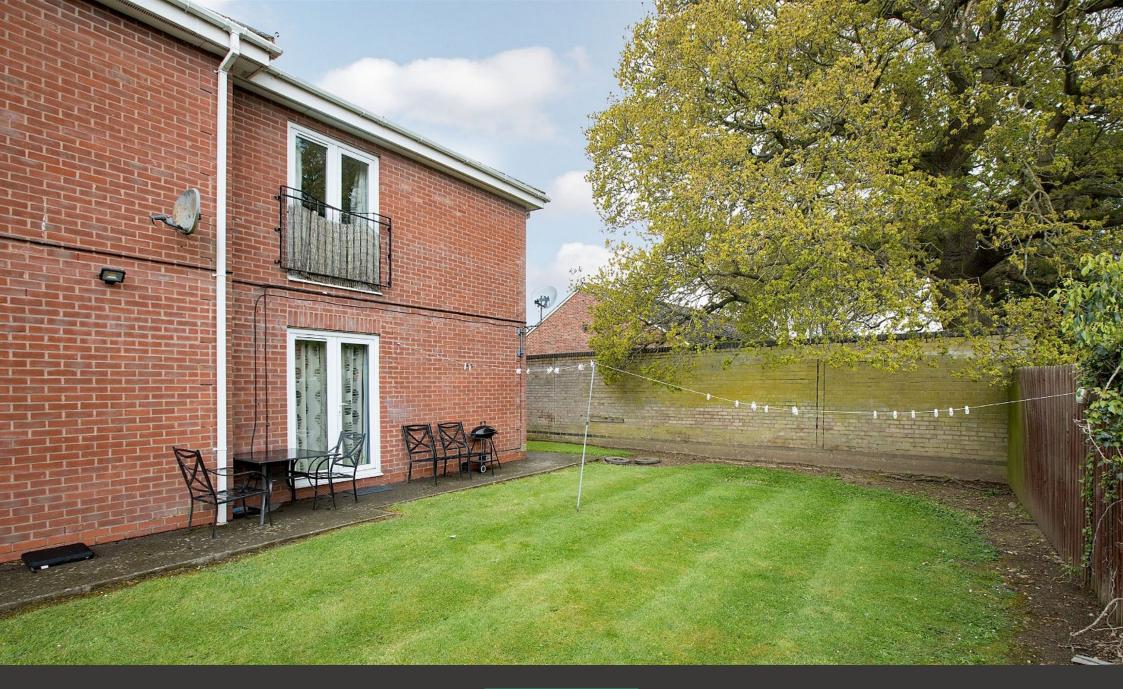

## Outside

The property benefits from an allocated parking space and communal gardens.

- Kitchen 10' 6" x 10' 2" (max) Living Room 13' 8" x 9' (3.20m x 3.10m (max) 3" (4.16m x 2.82m)
- Bedroom 1 15' 3" x 8' 6" (max) (4.64m x 2.59m (max) • Bathroom - 8' 4" x 5'
- 3" (2.54m x 1.60m)