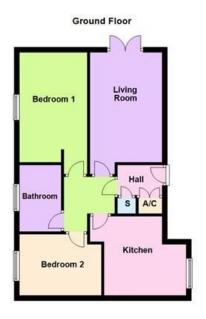

## 34 Langdale Grove, Corby, Northamptonshire

£125,000

"Calling all Investors and First Time Buyers!"

Located within the well-regarded Lloyds area, this ground floor flat is beautifully presented and has accommodation to comprise of an entrance hall, living room, fitted kitchen, a bathroom and two bedrooms. There are communal gardens and an allocated parking parking space. The property is heated by independent electric room heaters. EPC rating C.

## Outside

The property benefits from an allocated parking space and communal gardens.

- Kitchen 10' 6" x 10' 2" (max) Living Room 13' 8" x 9' (3.20m x 3.10m (max) 3" (4.16m x 2.82m)
- Bedroom 1 15' 3" x 8' 6" (max) (4.64m x 2.59m (max) • Bathroom - 8' 4" x 5'
- 3" (2.54m x 1.60m)

- Bedroom 2 10' 6" x 7' 10" (3.20m x 2.39m)

10 Spencer Court, Corby,