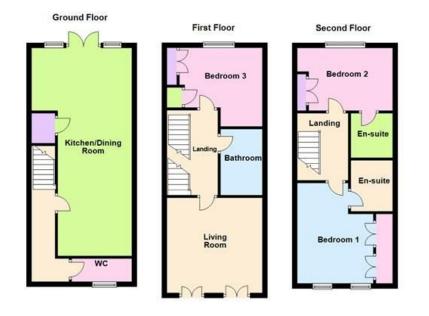

## "Designed for Life"

This well presented end town house is being offered for sale with a smart interior, rear garden and a single garage to the rear. The accommodation includes an entrance hall, guest WC and an open plan kitchen/dining room to the ground floor. From the first floor there is a lounge, bathroom and bedroom three, while the top floor leads to two further double bedrooms each with shower room en suites.

Modern, stylish and presented to a high standard, this end town house offers well planned accommodation over three floors.

The ground floor comprises entrance hall with stairs rising to the first floor, there is a guest WC. The kitchen/dining room is open plan and is a generous size with French doors opening onto the rear garden. The kitchen is extensively fitted with a stylish range of wall and base level units with work surfaces incorporating a sink with drainer and mixer tap. There is a range of integrated appliances which includes a double eye line oven, fridge, freezer, gas hob with extractor hood and a dishwasher.

The first floor leads to a lounge which is nicely presented and features two Juliet balconies, there is a family bathroom on this floor which includes a side panel bath with a central bath filler, WC and a pedestal wash hand basin with ceramic tiled wall surrounds. Bedroom three is double sized and features a storage cupboard and built in wardrobes.

From the top floor landing there are two further double bedrooms each being serviced by en suite shower rooms and both benefitting from fitted wardrobes.

Outside there is an enclosed rear garden which is laid to lawn with a paved patio area. Rear pedestrian gated access leads to a parking space and a single garage.

- Kitchen/Diner 3.76m x 8.41m (12'4" x 27'7") (max)
- Bathroom 2.34m x 1.68m (7'8" x 5'6")
- Bedroom 1 3.1m x 3.96m (10'2" x 13'0") (max)
- Bedroom 2 3.81m x 2.72m Shower En suite 1.7m x (12'6" x 8'11") (max)

- Living Room 3.89m x 3.78m (12'9<sup>°</sup> x 12'5<sup>°</sup>)
- Bedroom 3 3.1m x 3.2m (10'2" x 10'6") (max)
- Shower En suite 2.03m x 1.7m (6'8" x 5'7")
- 1.65m (5'7" x 5'5")

10 Spencer Court, Corby, Northamptonshire, NN17 1NU