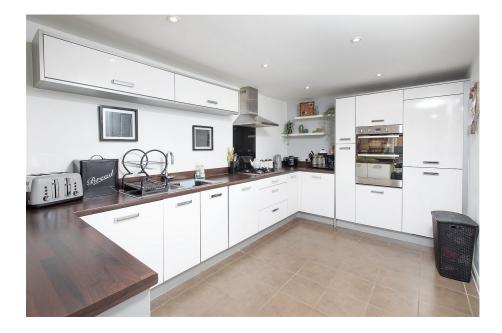

Modern, stylish and presented to a high standard, this end town house offers well planned accommodation over three floors.

The ground floor comprises entrance hall with stairs rising to the first floor, there is a guest WC. The kitchen/dining room is open plan and is a generous size with French doors opening onto the rear garden. The kitchen is extensively fitted with a stylish range of wall and base level units with work surfaces incorporating a sink with drainer and mixer tap. There is a range of integrated appliances which includes a double eye line oven, fridge, freezer, gas hob with extractor hood and a dishwasher.