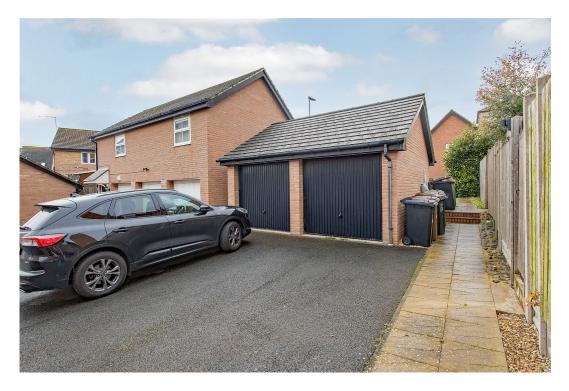

From the top floor landing there are two further double bedrooms each being serviced by en suite shower rooms and both benefitting from fitted wardrobes.

Outside there is an enclosed rear garden which is laid to lawn with a paved patio area. Rear pedestrian gated access leads to a parking space and a single garage.