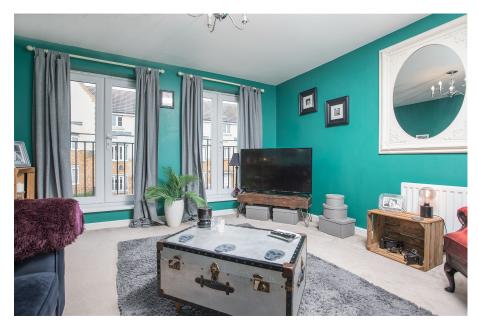

The first floor leads to a lounge which is nicely presented and features two Juliet balconies, there is a family bathroom on this floor which includes a side panel bath with a central bath filler, WC and a pedestal wash hand basin with ceramic tiled wall surrounds. Bedroom three is double sized and features a storage cupboard and built in wardrobes.