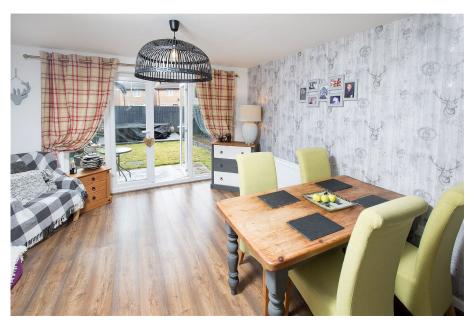

Modern, stylish and presented to a high standard, this end town house offers well planned accommodation over three floors.

The ground floor comprises entrance hall with stairs rising to the first floor, there is a guest WC. The kitchen/dining room is open plan and is a generous size with French doors opening onto the rear garden. The kitchen is extensively fitted with a stylish range of wall and base level units with work surfaces incorporating a sink with drainer and mixer tap. There is a range of integrated appliances which includes a double eye line oven, fridge, freezer, gas hob with extractor hood and a dishwasher.