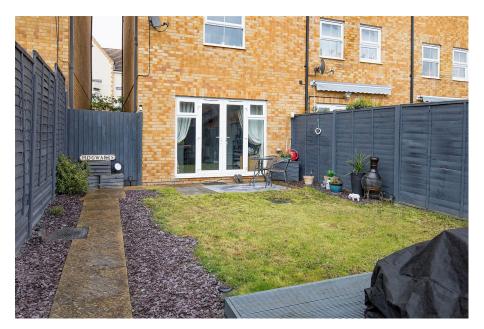

From the top floor landing there are two further double bedrooms each being serviced by en suite shower rooms and both benefitting from fitted wardrobes.

Outside there is an enclosed rear garden which is laid to lawn with a paved patio area. Rear pedestrian gated access leads to a parking space and a single garage.