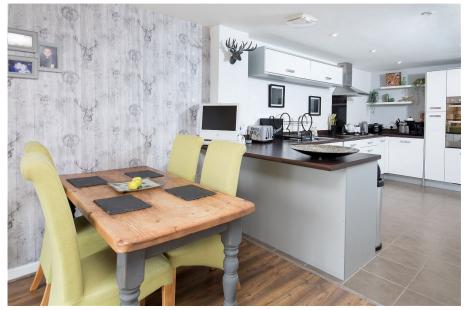

Modern, stylish and presented to a high standard, this end town house offers well planned accommodation over three floors.

The ground floor comprises entrance hall with stairs rising to the first floor, there is a guest WC. The kitchen/dining room is open plan and is a generous size with French doors opening onto the rear garden. The kitchen is extensively fitted with a stylish range of wall and base level units with work surfaces incorporating a sink with drainer and mixer tap. There is a range of integrated appliances which includes a double eye line oven, fridge, freezer, gas hob with extractor hood and a dishwasher.