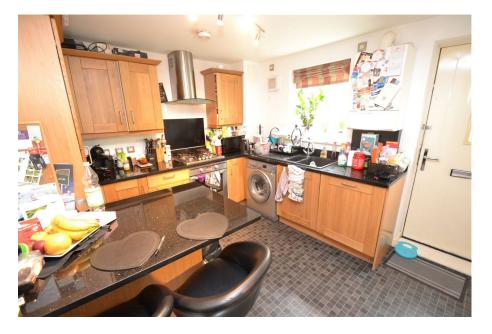

The kitchen/breakfast room offers exterior access to the front. There is a fitted range of wall and base level units with solid oak front doors, granite work surfaces with upstands. There is an integrated range of appliances including a dish washer, washing machine, oven, gas hob and extractor hood.