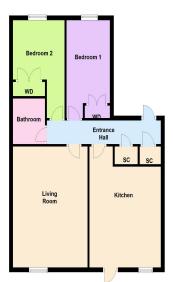

NO CHAIN

Ground Floor

 Living Room - 5.18m x 3.96m
Kitchen - 5.18m x 3.78m (17'0" x 13'0")
Kitchen - 5.18m x 3.78m (17'0" x 12'5")

• Bedroom 1 - 4.19m x 2.31m

(13'9" x 7'7")

- Bathroom 1.7m x 1.96m (5'7" x 6'5")
- Bedroom 2 2.69m x 3.25m (8'10" x 10'8")