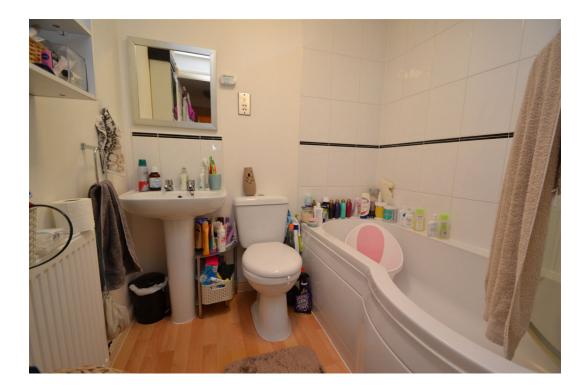

The living room is a generous size.

There are two double sized bedrooms and a bathroom which includes a side panel bath with shower and screen, WC and a pedestal wash hand basin with ceramic tiled wall surrounds.