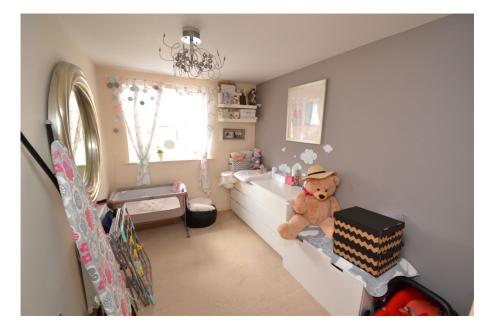

The living room is a generous size.

There are two double sized bedrooms and a bathroom which includes a side panel bath with shower and screen, WC and a pedestal wash hand basin with ceramic tiled wall surrounds.