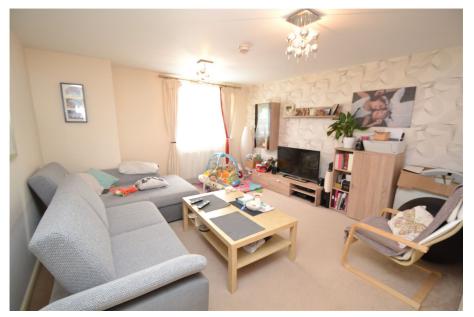

The living room is a generous size.

There are two double sized bedrooms and a bathroom which includes a side panel bath with shower and screen, WC and a pedestal wash hand basin with ceramic tiled wall surrounds.