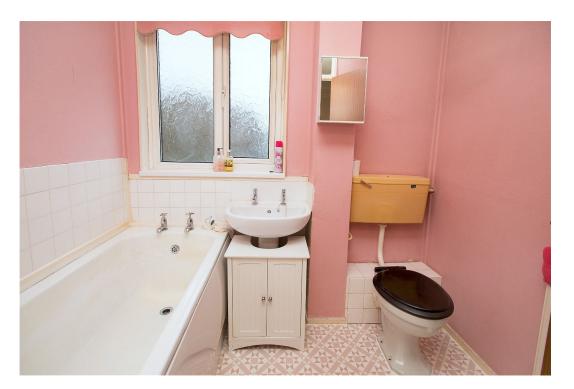

On the first floor there are three well proportioned bedrooms. Family bathroom fitted with a white three piece suite to comprise of a panel enclosed bath, pedestal wash hand basin, close coupled WC and ceramic tiled splash backs.