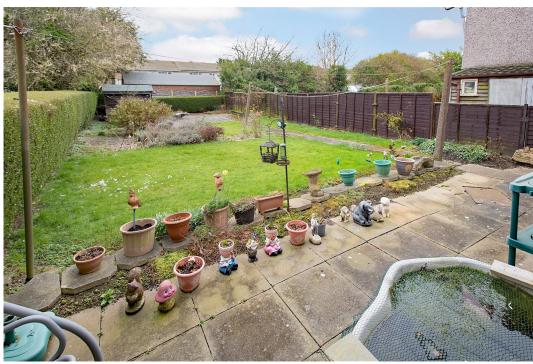

## **Outside**

The property is located on the edge of the Old Village area of Corby and looks over a dedicated green space to the front. The property offers a neat frontage with a driveway providing off road parking and access to the single garage which benefits from a roller door, and power and lighting connected. The rear garden is generous in size with a paved patio seating area accompanied by the main lawn and fully enclosed by timber panel fencing.