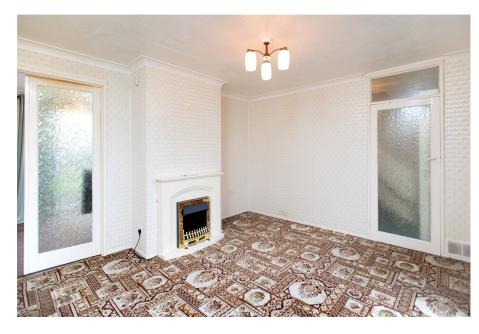

Welcoming entrance hall with the stairs rising to the first floor. Well proportioned living room with a feature fireplace. Separate formal dining room with access to the rear garden via sliding patio doors. Kitchen fitted with a range of eye and base level units with roll top work surfaces incorporating a one and a half bowl sink with mixer tap, space for a slot in cooker, space and plumbing for a washing machine, ceramic tiled splash backs and access to the garage with a guest WC.