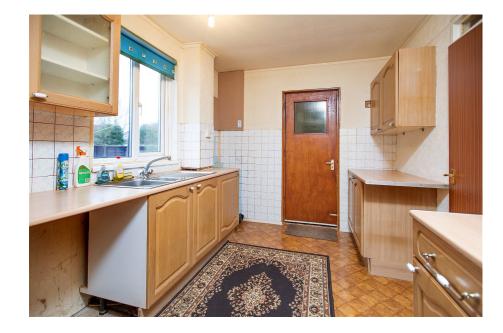

Welcoming entrance hall with the stairs rising to the first floor. Well proportioned living room with a feature fireplace. Separate formal dining room with access to the rear garden via sliding patio doors. Kitchen fitted with a range of eye and base level units with roll top work surfaces incorporating a one and a half bowl sink with mixer tap, space for a slot in cooker, space and plumbing for a washing machine, ceramic tiled splash backs and access to the garage with a guest WC.