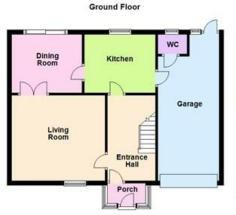

Welcoming entrance hall with the stairs rising to the first floor. Well proportioned living room with a feature fireplace. Separate formal dining room with access to the rear garden via sliding patio doors. Kitchen fitted with a range of eye and base level units with roll top work surfaces incorporating a one and a half bowl sink with mixer tap, space for a slot in cooker, space and plumbing for a washing machine, ceramic tiled splash backs and access to the garage with a guest WC.

Offered for sale with No Chain

- Kitchen 3.15m x 2.67m (10'4" x 8'9")
- WC 1.32m x 0.89m (4'4" x 2'11")
- Living Room 3.86m x 4.22m (12'8" x 13'10")

• Dining Room - 3.18m x 2.64m

(10'5" x 8'8")

- Garage 6.6m x 2.77m (21'8" Bedroom 1 3.71m x 3.2m x 9'1")
  - (12'2" x 10'6")
- Bedroom 2 4.11m x 2.59m Bedroom 3 2.64m x 2.74m (13'6" x 8'6")
  - (8'8" x 9'0")
- Bathroom 2.18m x 1.78m (7'2" x 5'10")