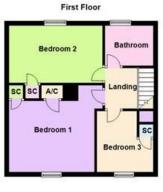

On the first floor there are three well proportioned bedrooms. Family bathroom fitted with a white three piece suite to comprise of a panel enclosed bath, pedestal wash hand basin, close coupled WC and ceramic tiled splash backs.

Offered for sale with No Chain

- Kitchen 3.15m x 2.67m (10'4" x 8'9")
- WC 1.32m x 0.89m (4'4" x 2'11")
- Living Room 3.86m x 4.22m (12'8" x 13'10")

• Dining Room - 3.18m x 2.64m

(10'5" x 8'8")

- Garage 6.6m x 2.77m (21'8" Bedroom 1 3.71m x 3.2m x 9'1")
  - (12'2" x 10'6")
- Bedroom 2 4.11m x 2.59m Bedroom 3 2.64m x 2.74m (13'6" x 8'6")
  - (8'8" x 9'0")
- Bathroom 2.18m x 1.78m (7'2" x 5'10")