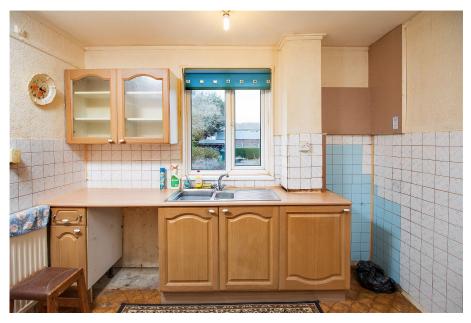

Welcoming entrance hall with the stairs rising to the first floor. Well proportioned living room with a feature fireplace. Separate formal dining room with access to the rear garden via sliding patio doors. Kitchen fitted with a range of eye and base level units with roll top work surfaces incorporating a one and a half bowl sink with mixer tap, space for a slot in cooker, space and plumbing for a washing machine, ceramic tiled splash backs and access to the garage with a guest WC.