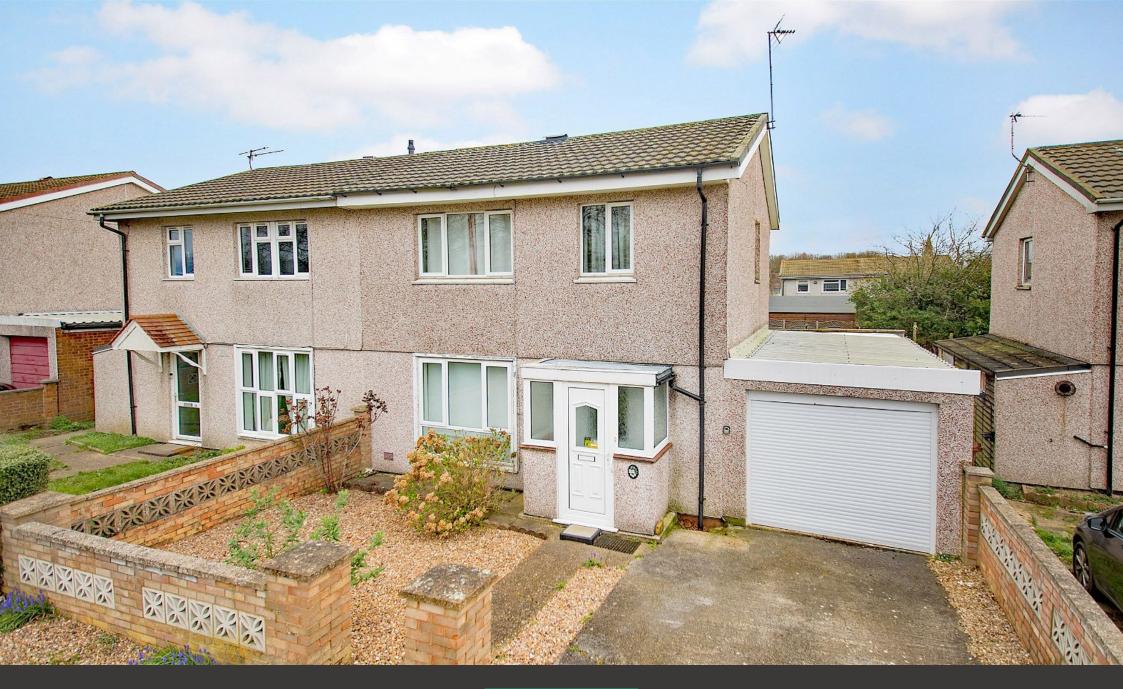

"Great Location!"

This semi-detached property is being offered for sale with no upward chain and located on the edge of the Old Village area of Corby. There is a porch and entrance hall, living room, kitchen, separate dining room and guest WC. There are three generously sized bedrooms and the family bathroom on the first floor. The property offers a retained frontage with driveway parking and access to the single garage. There is a sizeable rear garden which is fully enclosed offering a neat lawn and paved patio area. Located only minutes from the centre of Corby Old Village with easy access to local shops and amenities.

## **Full Description**

Semi detached family home located on the edge of the Old Village area of Corby which offers generously sized living accommodation and being offered for sale with no upward chain.

## **Outside**

The property is located on the edge of the Old Village area of Corby and looks over a dedicated green space to the front. The property offers a neat frontage with a driveway providing off road parking and access to the single garage which benefits from a roller door, and power and lighting connected. The rear garden is generous in size with a paved patio seating area accompanied by the main lawn and fully enclosed by timber panel fencing.