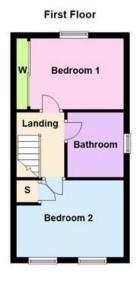

From the first floor landing there are two bedrooms and a bathroom which includes a side panel bath with shower, WC and a pedestal wash hand basin with ceramic tiled wall surrounds.

Gas fired central heating and uPVC double glazed windows.

**Kitchen/Diner** - 3.86m x 2.46m (12'8" x 8'1")

**Living Room** - 4.78m x 3.86m (15'8" x 12'8") (max)

Bedroom 1 - 3.25m x 2.64m (10'8" x 8'8")

**Bedroom 2** - 3.86m x 2.67m (12'8" x 8'9") (max)

**Bathroom** - 1.83m x 2.13m (6'0" x 7'0")