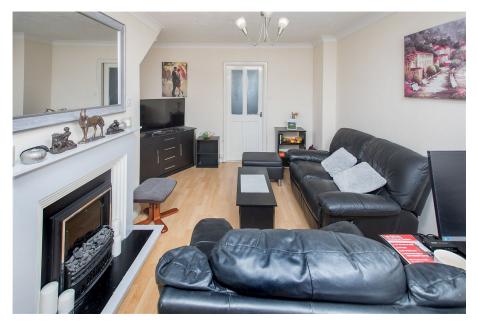

The living room features a fire place and has a timber laminate floor.

The kitchen/diner is fitted with a range of wall and base level units with work surfaces incorporating a sink with drainer and mixer tap with ceramic tiled wall surrounds. There is a built in electric oven, gas hob and extractor hood. There is a ceramic tiled floor and a door which leads onto the rear garden.

**Kitchen/Diner** - 3.86m x 2.46m (12'8" x 8'1")

**Living Room** - 4.78m x 3.86m (15'8" x 12'8") (max)

Bedroom 1 - 3.25m x 2.64m (10'8" x 8'8")

**Bedroom 2** - 3.86m x 2.67m (12'8" x 8'9") (max)

**Bathroom** - 1.83m x 2.13m (6'0" x 7'0")