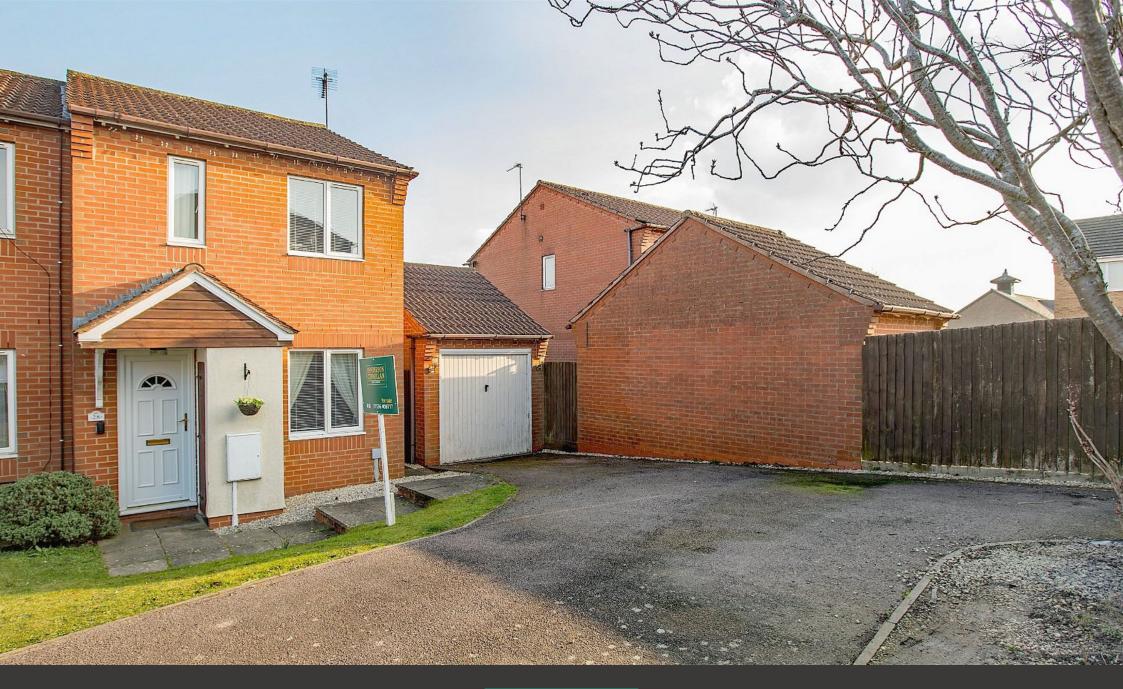

## "Packing a Punch!"

This former show home is well positioned and stands on a generous sized plot which offers driveway parking, single detached garage which has been converted into a room and a good sized rear garden. The well presented accommodation comprises an entrance hall, living room, and a kitchen/diner. Upstairs there are two double bedrooms and a bathroom. The property is located in a cul-de-sac within the well regarded Oakley Vale area which offers good local amenities and strong schooling options.

This end terrace property offers more than most others! Being a former show home the property occupies a prime plot and position.

The accommodation comprises entrance hall with stairs rising to the first floor landing.

## **Ground Floor**

- End Terrace House
- Attractive Corner Position
- Two Bedrooms

• Ex Show Home

- Driveway for Three Cars
- · Garage Room Conversion
- Well Presented Interior
- · Generous Sized Rear Garden
- · Cul de Sac Position