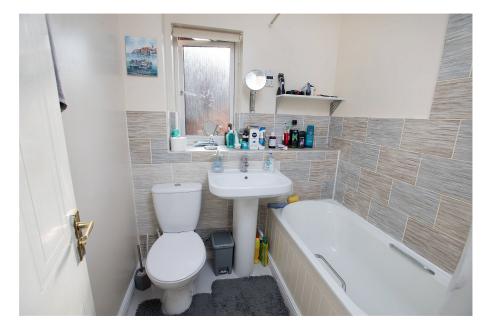

From the first floor landing there are two bedrooms and a bathroom which includes a side panel bath with shower, WC and a pedestal wash hand basin with ceramic tiled wall surrounds.

Gas fired central heating and uPVC double glazed windows.

**Kitchen/Diner** - 3.86m x 2.46m (12'8" x 8'1")

**Living Room** - 4.78m x 3.86m (15'8" x 12'8") (max)

Bedroom 1 - 3.25m x 2.64m (10'8" x 8'8")

**Bedroom 2** - 3.86m x 2.67m (12'8" x 8'9") (max)

**Bathroom** - 1.83m x 2.13m (6'0" x 7'0")