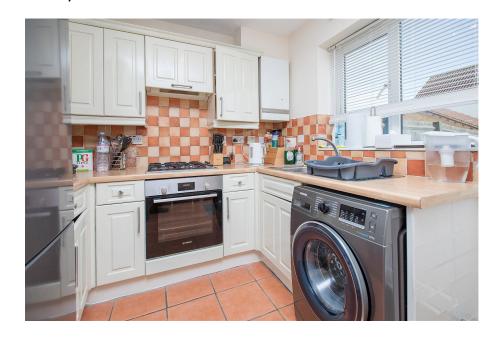

The living room features a fire place and has a timber laminate floor.

The kitchen/diner is fitted with a range of wall and base level units with work surfaces incorporating a sink with drainer and mixer tap with ceramic tiled wall surrounds. There is a built in electric oven, gas hob and extractor hood. There is a ceramic tiled floor and a door which leads onto the rear garden.

**Kitchen/Diner** - 3.86m x 2.46m (12'8" x 8'1")

**Living Room** - 4.78m x 3.86m (15'8" x 12'8") (max)

Bedroom 1 - 3.25m x 2.64m (10'8" x 8'8")

**Bedroom 2** - 3.86m x 2.67m (12'8" x 8'9") (max)

**Bathroom** - 1.83m x 2.13m (6'0" x 7'0")