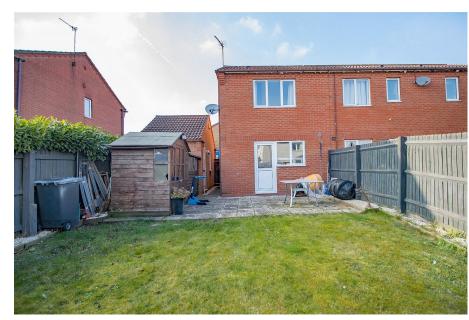

## "Packing a Punch!"

This former show home is well positioned and stands on a generous sized plot which offers driveway parking, single detached garage which has been converted into a room and a good sized rear garden. The well presented accommodation comprises an entrance hall, living room, and a kitchen/diner. Upstairs there are two double bedrooms and a bathroom. The property is located in a cul-de-sac within the well regarded Oakley Vale area which offers good local amenities and strong schooling options.

## **Ground Floor**

- End Terrace House
- Attractive Corner Position
- Two Bedrooms

• Ex Show Home

- Driveway for Three Cars
- · Garage Room Conversion
- Well Presented Interior
- · Generous Sized Rear Garden
- · Cul de Sac Position