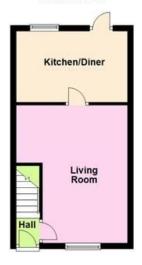

This end terrace property offers more than most others! Being a former show home the property occupies a prime plot and position.

The accommodation comprises entrance hall with stairs rising to the first floor landing.

**Kitchen/Diner** - 3.86m x 2.46m (12'8" x 8'1")

**Living Room** - 4.78m x 3.86m (15'8" x 12'8") (max)

Bedroom 1 - 3.25m x 2.64m (10'8" x 8'8")

**Bedroom 2** - 3.86m x 2.67m (12'8" x 8'9") (max)

**Bathroom** - 1.83m x 2.13m (6'0" x 7'0")