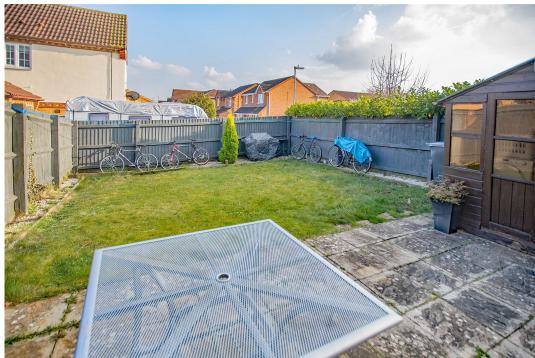

## "Packing a Punch!"

This former show home is well positioned and stands on a generous sized plot which offers driveway parking, single detached garage which has been converted into a room and a good sized rear garden. The well presented accommodation comprises an entrance hall, living room, and a kitchen/diner. Upstairs there are two double bedrooms and a bathroom. The property is located in a cul-de-sac within the well regarded Oakley Vale area which offers good local amenities and strong schooling options.

## **Ground Floor**

- End Terrace House
- Attractive Corner Position
- Two Bedrooms

• Ex Show Home

- Driveway for Three Cars
- · Garage Room Conversion
- Well Presented Interior
- · Generous Sized Rear Garden
- · Cul de Sac Position