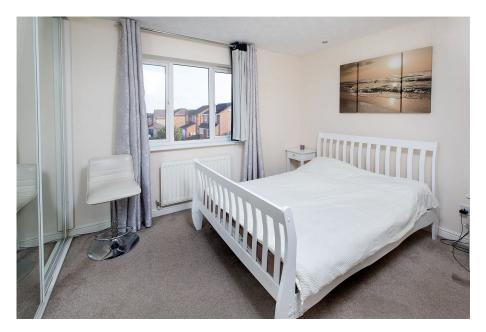

From the first floor landing there are two bedrooms and a bathroom which includes a side panel bath with shower, WC and a pedestal wash hand basin with ceramic tiled wall surrounds.

Gas fired central heating and uPVC double glazed windows.

**Kitchen/Diner** - 3.86m x 2.46m (12'8" x 8'1")

**Living Room** - 4.78m x 3.86m (15'8" x 12'8") (max)

Bedroom 1 - 3.25m x 2.64m (10'8" x 8'8")

**Bedroom 2** - 3.86m x 2.67m (12'8" x 8'9") (max)

**Bathroom** - 1.83m x 2.13m (6'0" x 7'0")