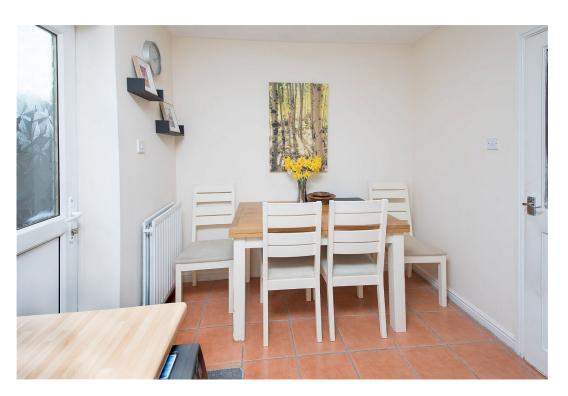

The living room features a fire place and has a timber laminate floor.

The kitchen/diner is fitted with a range of wall and base level units with work surfaces incorporating a sink with drainer and mixer tap with ceramic tiled wall surrounds. There is a built in electric oven, gas hob and extractor hood. There is a ceramic tiled floor and a door which leads onto the rear garden.

**Kitchen/Diner** - 3.86m x 2.46m (12'8" x 8'1")

**Living Room** - 4.78m x 3.86m (15'8" x 12'8") (max)

Bedroom 1 - 3.25m x 2.64m (10'8" x 8'8")

**Bedroom 2** - 3.86m x 2.67m (12'8" x 8'9") (max)

**Bathroom** - 1.83m x 2.13m (6'0" x 7'0")