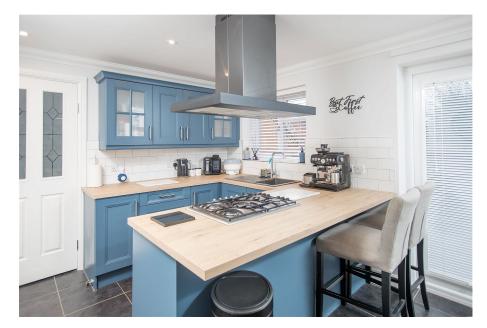

The accommodation includes an entrance hall which leads to the living room which features a solid oak floor and a contemporary styles fire place.

The kitchen/dining room is open plan and is fitted with a range of wall and base level units with work surfaces including a sink with drainer and mixer tap with ceramic tiled wall surrounds. There is a built in oven, gas hob and extractor hood. French doors open onto the rear garden.