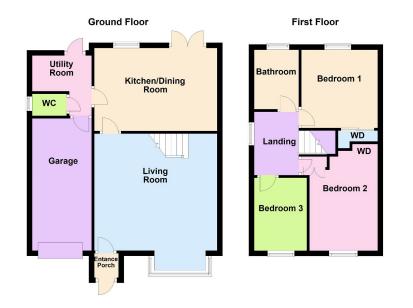

The accommodation includes an entrance hall which leads to the living room which features a solid oak floor and a contemporary styles fire place.

The kitchen/dining room is open plan and is fitted with a range of wall and base level units with work surfaces including a sink with drainer and mixer tap with ceramic tiled wall surrounds. There is a built in oven, gas hob and extractor hood. French doors open onto the rear garden.

The utility room allows access to the rear garden, there is a fitted range of matching wall and base level units with work surface and ceramic tiled wall surrounds. There is plumbing for a washing machine and a dish washer. There is a guest WC and a door which leads to the integral single garage.

From the first floor landing there are three bedrooms and a family bathroom which includes a side panel bath with shower and screen, the wash hand basin and WC are fitted within a modern concealed unit.

The plot is well maintained providing a driveway offering parking for three cars and access to the single garage. The rear garden is south facing and offers a paved patio area and a neat lawn with planted borders. The garden is fully enclosed.

Well Regarded Location Convenient For The Town Centre Driveway Parking For Three Cars Stylish Interior Single Garage

Well Maintained Garden

Smart Kitchen and Bathroom

- Kitchen/Diner 4.62m x 3.12m (15'2" x 10'3")
- Utility Room 2.24m x 1.63m Garage 4.98m x 2.24m (7'4" x 5'4") (16'4" x 7'4")
- (9'8" x 9'5")
- (9'0" x 6'5")

- Living Room 4.65m x 4.62m (15'3<sup>"</sup> x 15'2")
- Bedroom 1 2.95m x 2.87m Bedroom 2 4.01m x 2.57m (13'2" x 8'5")
- Bedroom 3 2.74m x 1.96m Bathroom 1.68m x 2.24m (5'6" x 7'4")