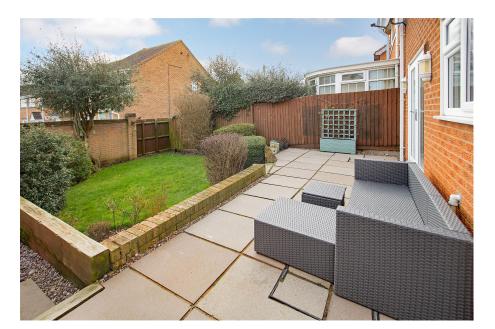

The plot is well maintained providing a driveway offering parking for three cars and access to the single garage. The rear garden is south facing and offers a paved patio area and a neat lawn with planted borders. The garden is fully enclosed.