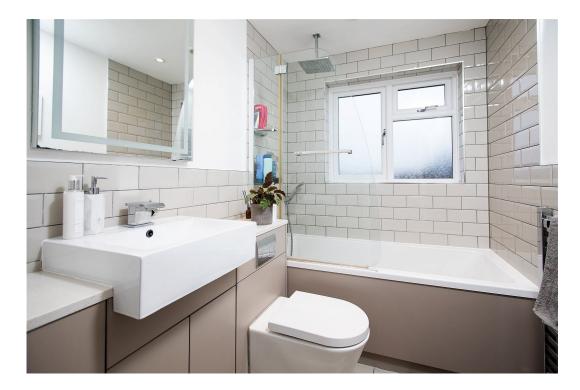

From the first floor landing there are three bedrooms and a family bathroom which includes a side panel bath with shower and screen, the wash hand basin and WC are fitted within a modern concealed unit.