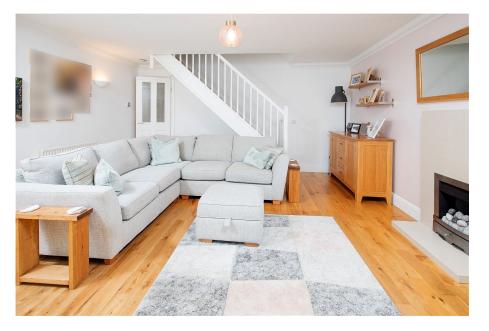

The accommodation includes an entrance hall which leads to the living room which features a solid oak floor and a contemporary styles fire place.

The kitchen/dining room is open plan and is fitted with a range of wall and base level units with work surfaces including a sink with drainer and mixer tap with ceramic tiled wall surrounds. There is a built in oven, gas hob and extractor hood. French doors open onto the rear garden.