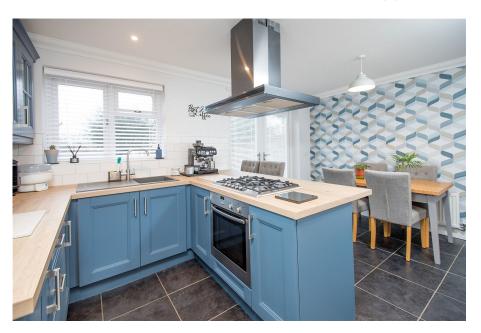

The accommodation includes an entrance hall which leads to the living room which features a solid oak floor and a contemporary styles fire place.

The kitchen/dining room is open plan and is fitted with a range of wall and base level units with work surfaces including a sink with drainer and mixer tap with ceramic tiled wall surrounds. There is a built in oven, gas hob and extractor hood. French doors open onto the rear garden.