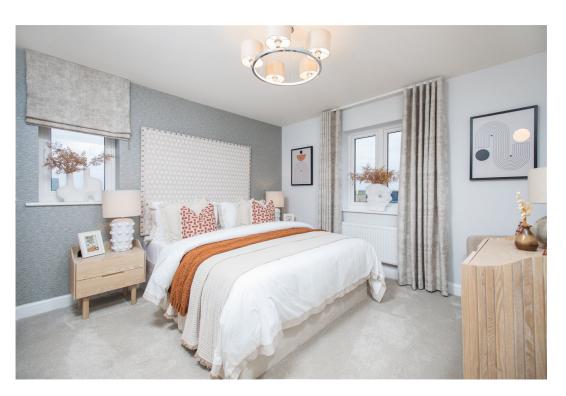

**Living Room** - 5.84m x 3.18m (19'2" x 10'5")

**Kitchen/Diner** - 5.84m x 4.14m (19'2" x 13'7")

**Utility Room** - 1.68m x 1.85m (5'6" x 6'1")

**WC** - 1.5m x 1.02m (4'11" x 3'4")

Bedroom 1 - 3.45m x 3.15m (11'4" x 10'4")