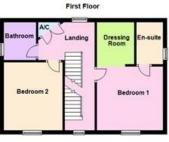

## "The Hertford"

Brand New family home built by David Wilson Homes to their "Hertford" design which offers a family friendly floorplan set over 3 floors and located in the ever popular Priors Hall Park area which offers strong amenities and schooling options. The accommodation comprises a bright and airy entrance hall, guest WC, bay fronted living room, open plan kitchen/dining and a separate utility room. On the first floor, there is a family bathroom and two double bedrooms with the main room offering a dressing room and an attractive en suite shower room. On the second floor there are two further bedrooms and a shower room. Outside, there is garden to the rear and a driveway providing parking for two cars leading to the single garage.

**Living Room** - 5.84m x 3.18m (19'2" x 10'5")

**Kitchen/Diner** - 5.84m x 4.14m (19'2" x 13'7")

**Utility Room** - 1.68m x 1.85m (5'6" x 6'1")

**WC** - 1.5m x 1.02m (4'11" x 3'4")

Bedroom 1 - 3.45m x 3.15m (11'4" x 10'4")

En-suite - 2.18m x 1.4m (7'2" x 4'7")

**Dressing Room** - 2.18m x 1.96m (7'2" x 6'5")

**Bedroom 2** - 3.35m x 2.97m (11'0" x 9'9")

**Bathroom** - 1.98m x 1.68m (6'6" x 5'6")

**Bedroom 3** - 4.52m x 2.97m (14'10" x 9'9")