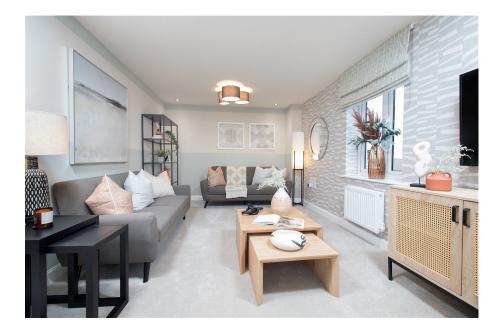

**Living Room** - 5.84m x 3.18m (19'2" x 10'5")

**Kitchen/Diner** - 5.84m x 4.14m (19'2" x 13'7")

**Utility Room** - 1.68m x 1.85m (5'6" x 6'1")

**WC** - 1.5m x 1.02m (4'11" x 3'4")

Bedroom 1 - 3.45m x 3.15m (11'4" x 10'4")