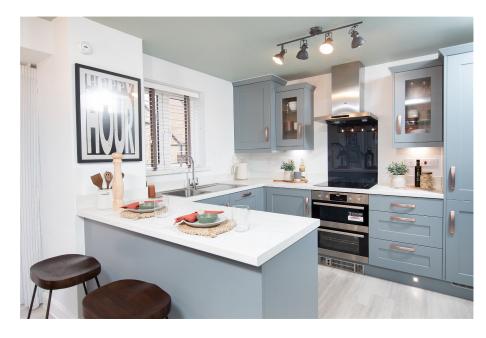

**Living Room** - 5.84m x 3.18m (19'2" x 10'5")

**Kitchen/Diner** - 5.84m x 4.14m (19'2" x 13'7")

**Utility Room** - 1.68m x 1.85m (5'6" x 6'1")

**WC** - 1.5m x 1.02m (4'11" x 3'4")

Bedroom 1 - 3.45m x 3.15m (11'4" x 10'4")