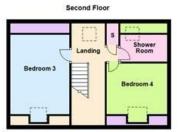

## "The Hertford"

Brand New family home built by David Wilson Homes to their "Hertford" design which offers a family friendly floorplan set over 3 floors and located in the ever popular Priors Hall Park area which offers strong amenities and schooling options. The accommodation comprises a bright and airy entrance hall, guest WC, bay fronted living room, open plan kitchen/dining and a separate utility room. On the first floor, there is a family bathroom and two double bedrooms with the main room offering a dressing room and an attractive en suite shower room. On the second floor there are two further bedrooms and a shower room. Outside, there is garden to the rear and a driveway providing parking for two cars leading to the single garage.

En-suite - 2.18m x 1.4m (7'2" x 4'7")

**Dressing Room** - 2.18m x 1.96m (7'2" x 6'5")

**Bedroom 2** - 3.35m x 2.97m (11'0" x 9'9")

**Bathroom** - 1.98m x 1.68m (6'6" x 5'6")

**Bedroom 3** - 4.52m x 2.97m (14'10" x 9'9")

Bedroom 4 - 3.45m x 2.51m (11'4" x 8'3")

**Shower Room** - 2.41m x 1.45m (7'11" x 4'9")

• Built By David Wilson Homes

Versatile Three Storey Living
Single Detached Garage

• Driveway Parking For 2 Cars • Priors Hall Park Location