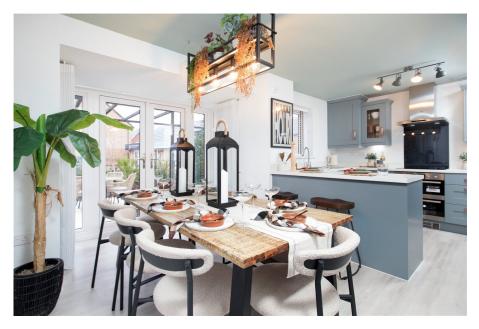

**Living Room** - 5.84m x 3.18m (19'2" x 10'5")

**Kitchen/Diner** - 5.84m x 4.14m (19'2" x 13'7")

**Utility Room** - 1.68m x 1.85m (5'6" x 6'1")

**WC** - 1.5m x 1.02m (4'11" x 3'4")

Bedroom 1 - 3.45m x 3.15m (11'4" x 10'4")