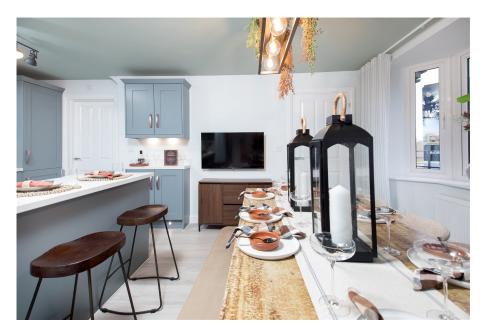

**Living Room** - 5.84m x 3.18m (19'2" x 10'5")

**Kitchen/Diner** - 5.84m x 4.14m (19'2" x 13'7")

**Utility Room** - 1.68m x 1.85m (5'6" x 6'1")

**WC** - 1.5m x 1.02m (4'11" x 3'4")

Bedroom 1 - 3.45m x 3.15m (11'4" x 10'4")