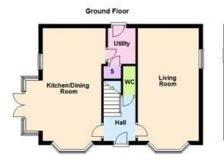

## "The Hertford"

Brand New family home built by David Wilson Homes to their "Hertford" design which offers a family friendly floorplan set over 3 floors and located in the ever popular Priors Hall Park area which offers strong amenities and schooling options. The accommodation comprises a bright and airy entrance hall, guest WC, bay fronted living room, open plan kitchen/dining and a separate utility room. On the first floor, there is a family bathroom and two double bedrooms with the main room offering a dressing room and an attractive en suite shower room. On the second floor there are two further bedrooms and a shower room. Outside, there is garden to the rear and a driveway providing parking for two cars leading to the single garage.

**Living Room** - 5.84m x 3.18m (19'2" x 10'5")

**Kitchen/Diner** - 5.84m x 4.14m (19'2" x 13'7")

**Utility Room** - 1.68m x 1.85m (5'6" x 6'1")

**WC** - 1.5m x 1.02m (4'11" x 3'4")

Bedroom 1 - 3.45m x 3.15m (11'4" x 10'4")