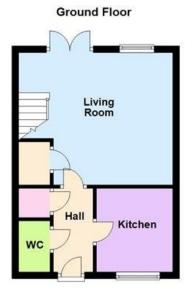

Nicely positioned with parking for two cars and an enclosed rear garden.

This semi detached house is being offered for sale with NO CHAIN.

The accommodation comprises entrance with a guest WC situated off the hall.

The kitchen is fitted with a range of wall and base level units with work surfaces incorporating a sink with drainer and mixer tap. There is a built in oven, gas hob and extractor hood.

The living room is rear facing with French doors opening onto the rear garden, stairs rise to the first floor landing.

• WC - 0.91m x 1.52m (3'0" x 5'0")

• En-suite - 1.78m x 1.47m (5'10" x 4'10") (max)

• Bathroom - 2.13m x 1.98m (7'0" x 6'6")

• Kitchen - 2.26m x 2.57m (7'5" • Living Room - 4.44m x 3.96m (14'7" x 13'0")

> • Bedroom 1 - 3.48m x 3.2m (11'5" x 10'6") (max)

• Bedroom 2 - 2.36m x 3.33m (7'9" x 10'11")