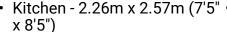

• WC - 0.91m x 1.52m (3'0" x 5'0")

• En-suite - 1.78m x 1.47m (5'10" x 4'10") (max)

• Bathroom - 2.13m x 1.98m (7'0" x 6'6")

• Kitchen - 2.26m x 2.57m (7'5" • Living Room - 4.44m x 3.96m (14'7" x 13'0")

> • Bedroom 1 - 3.48m x 3.2m (11'5" x 10'6") (max)