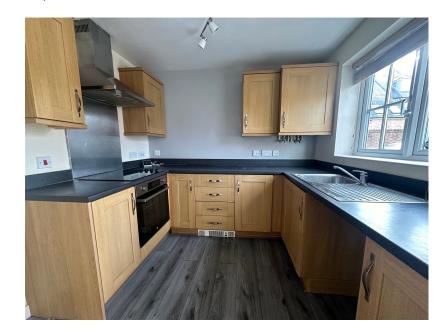

The kitchen is fitted with a range of wall and base level units with work surfaces incorporating a sink with drainer and mixer tap. There is a built in oven, gas hob and extractor hood.

The living room is rear facing with French doors opening onto the rear garden, stairs rise to the first floor landing.

• WC - 0.91m x 1.52m (3'0" x 5'0")

• En-suite - 1.78m x 1.47m (5'10" x 4'10") (max)

• Bathroom - 2.13m x 1.98m (7'0" x 6'6")

• Kitchen - 2.26m x 2.57m (7'5" • Living Room - 4.44m x 3.96m (14'7" x 13'0")

> • Bedroom 1 - 3.48m x 3.2m (11'5" x 10'6") (max)