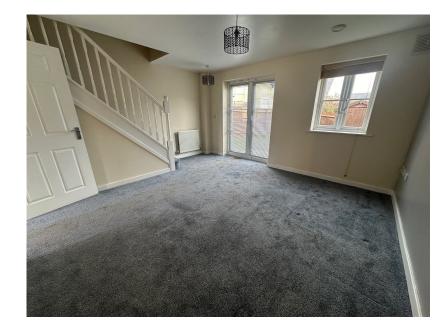

The kitchen is fitted with a range of wall and base level units with work surfaces incorporating a sink with drainer and mixer tap. There is a built in oven, gas hob and extractor hood.

The living room is rear facing with French doors opening onto the rear garden, stairs rise to the first floor landing.

• WC - 0.91m x 1.52m (3'0" x 5'0")

• En-suite - 1.78m x 1.47m (5'10" x 4'10") (max)

• Bathroom - 2.13m x 1.98m (7'0" x 6'6")

• Kitchen - 2.26m x 2.57m (7'5" • Living Room - 4.44m x 3.96m (14'7" x 13'0")

> • Bedroom 1 - 3.48m x 3.2m (11'5" x 10'6") (max)