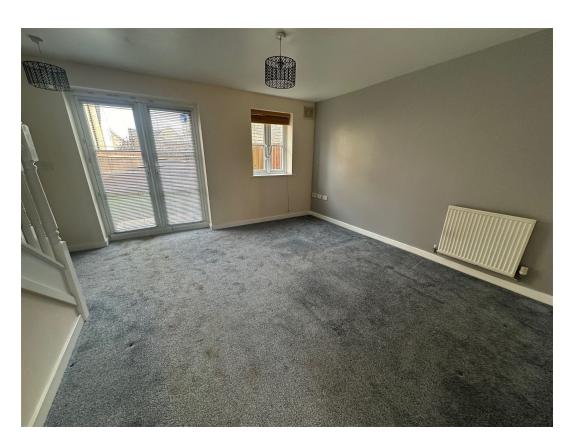

The kitchen is fitted with a range of wall and base level units with work surfaces incorporating a sink with drainer and mixer tap. There is a built in oven, gas hob and extractor hood.

The living room is rear facing with French doors opening onto the rear garden, stairs rise to the first floor landing.