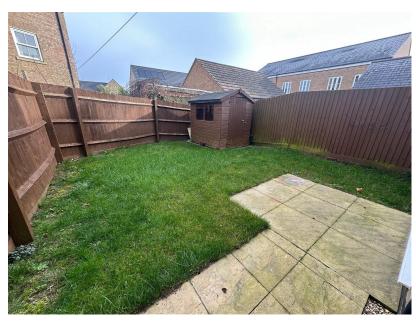

Gas fired central heating system.

Outside, the property offers two side by side parking spaces in front of the house and there is an enclosed garden to the rear which is mainly laid to lawn with a paved patio area and useful timber storage shed.