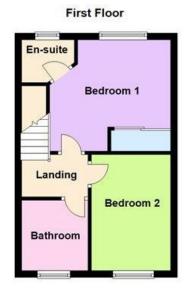

From the first floor landing there is a family bathroom which includes a side panel bath, WC and a pedestal wash hand basin with ceramic tiled wall surrounds.

There are two double bedrooms with the master benefitting from a shower room en suite.

Semi Detached House

Two Bedrooms

En Suite Shower Room

Rear Garden

Two Parking Spaces

Priors Hall Park

NO CHAIN

Well Regarded Location

• WC - 0.91m x 1.52m (3'0" x 5'0")

• En-suite - 1.78m x 1.47m (5'10" x 4'10") (max)

• Bathroom - 2.13m x 1.98m (7'0" x 6'6")

• Kitchen - 2.26m x 2.57m (7'5" • Living Room - 4.44m x 3.96m (14'7" x 13'0")

> • Bedroom 1 - 3.48m x 3.2m (11'5" x 10'6") (max)

• Bedroom 2 - 2.36m x 3.33m (7'9" x 10'11")