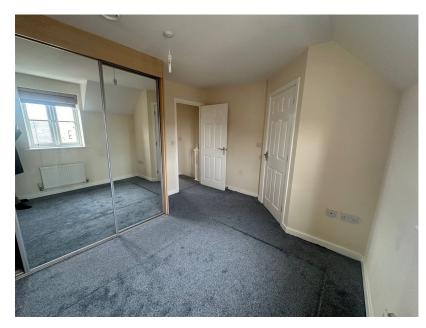

From the first floor landing there is a family bathroom which includes a side panel bath, WC and a pedestal wash hand basin with ceramic tiled wall surrounds.

There are two double bedrooms with the master benefitting from a shower room en suite.

• WC - 0.91m x 1.52m (3'0" x 5'0")

• En-suite - 1.78m x 1.47m (5'10" x 4'10") (max)

• Bathroom - 2.13m x 1.98m (7'0" x 6'6")

• Kitchen - 2.26m x 2.57m (7'5" • Living Room - 4.44m x 3.96m (14'7" x 13'0")

> • Bedroom 1 - 3.48m x 3.2m (11'5" x 10'6") (max)

• Bedroom 2 - 2.36m x 3.33m (7'9" x 10'11")