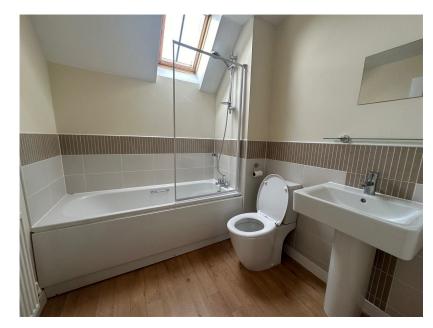

From the first floor landing there is a family bathroom which includes a side panel bath, WC and a pedestal wash hand basin with ceramic tiled wall surrounds.

There are two double bedrooms with the master benefitting from a shower room en suite.