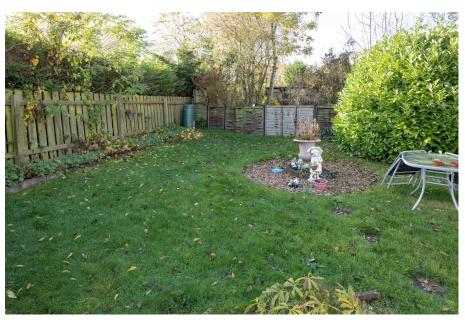

Outside, the plot offers a retained front garden which is mainly laid to lawn. A driveway provides parking for three cars and offers access to the double garage. To the rear the garden is laid to lawn with some planted shrubs and a block paved patio area. The garden is fully enclosed.