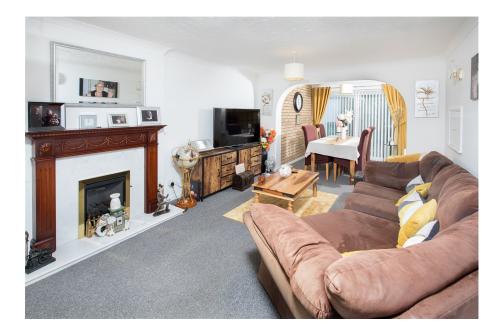

The living/dining room is dual aspect and features a fire place with a gas fire inset.

The kitchen is fitted with a range of wall and base level units with work surfaces incorporating a stainless steel sink with a double drainer and ceramic tiled wall surrounds.