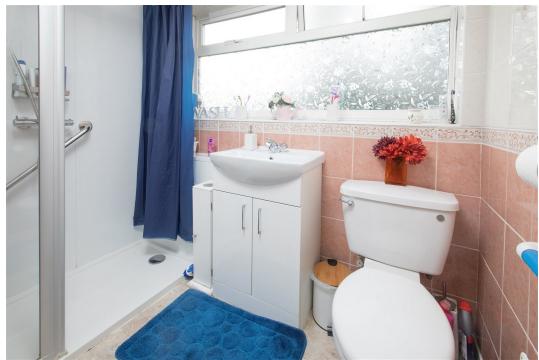

There are three bedrooms.

The shower room includes two separate shower enclosures, WC and a wash hand basin set within a vanity storage cupboard with ceramic tiled wall surrounds.

There is a rear hall with rear garden access and a guest WC.