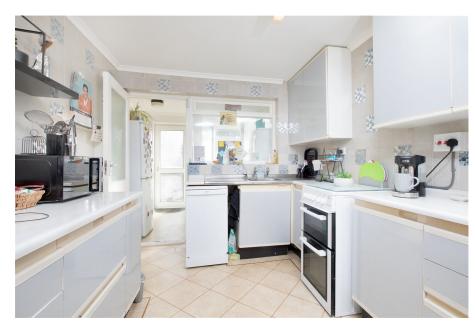

The living/dining room is dual aspect and features a fire place with a gas fire inset.

The kitchen is fitted with a range of wall and base level units with work surfaces incorporating a stainless steel sink with a double drainer and ceramic tiled wall surrounds.