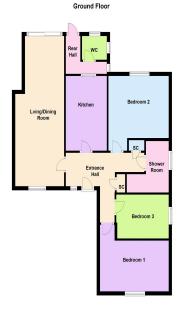

"No Place like Home"

This good sized detached bungalow is being offered for sale with NO CHAIN and stands on a generous sized plot which comes with a driveway and a double garage. The accommodation comprises reception hall, living/dining room, kitchen, WC, three bedrooms and a shower room. This property offers level living at it's best!

This detached bungalow is situated within a well regarded residential area and is being offered for sale with NO CHAIN.

The accommodation includes a central reception hall which leads to the main rooms.

The living/dining room is dual aspect and features a fire place with a gas fire inset.

The kitchen is fitted with a range of wall and base level units with work surfaces incorporating a stainless steel sink with a double drainer and ceramic tiled wall surrounds.

There are three bedrooms.

The shower room includes two separate shower enclosures, WC and a wash hand basin set within a vanity storage cupboard with ceramic tiled wall surrounds.

There is a rear hall with rear garden access and a guest WC.

- Kitchen 3.76m x 2.57m (12'4" x 8'5")
- Bedroom One 2.92m x 4.04m (9'7" x 13'3")
- Bedroom Three 2.21m x 3.12m (7'3" x 10'3")
- WC 1.3m x 1.65m (4'3" x 5'5")

- Living/Dining Room 8.13m x 3.35m (26'8" x 11'0")
- Bedroom Two 3.12m x 3.76m (10'3" x 12'4")
- Shower Room 2.26m x 2.62m (7'5" x 8'7")