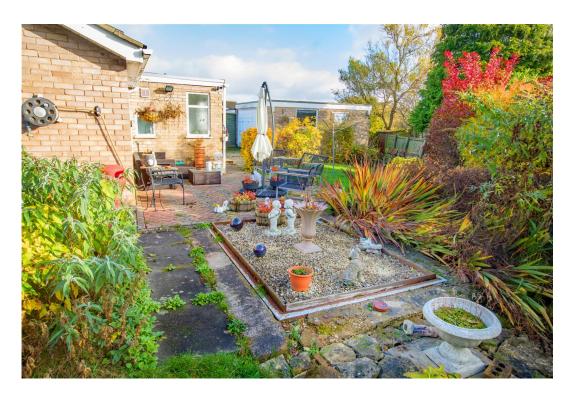

Outside, the plot offers a retained front garden which is mainly laid to lawn. A driveway provides parking for three cars and offers access to the double garage. To the rear the garden is laid to lawn with some planted shrubs and a block paved patio area. The garden is fully enclosed.