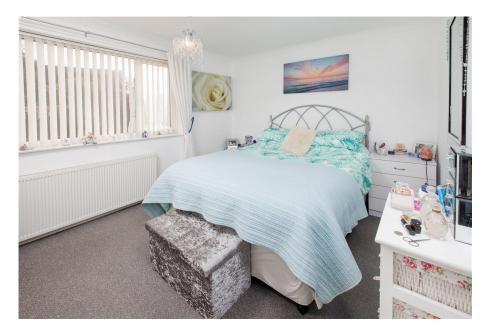

There are three bedrooms.

The shower room includes two separate shower enclosures, WC and a wash hand basin set within a vanity storage cupboard with ceramic tiled wall surrounds.

There is a rear hall with rear garden access and a guest WC.