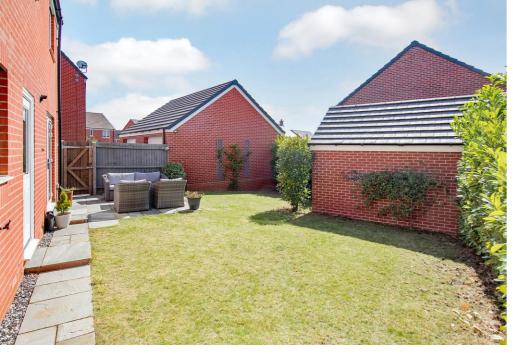

### Outside

The plot is a particular feature offering a tandem length driveway providing parking and access to the single garage. The rear garden is larger than average and has been landscaped to provide two separate paved patio areas, one is to the side and is private while the most of the garden offers a good degree of privacy and faces west to attract the afternoon and evening sun.