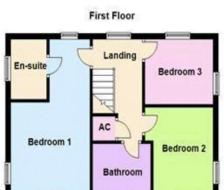

# Floorplan

## Measurements

Living Room 18' 4" x 10' 3" (5.58m x 3.12m)

**Kitchen/Dining** 18' 4" x 9' 4" **Room** (5.58m x 2.84m)

**Utility room** 6' 0" x 5' 2" (1.83m

x 1.57m)

Bedroom 1 18' 4" x 10' 5" (5.58m x 3.17m)

Bedroom 2 10' 7" x 9' 2" (3.22m x 2.79m)

**Bedroom 3** 9' 2" x 7' 6" (2.79m

x 2.28m)

**Bathroom** 7' 2" x 6' 3" (2.18m

x 1.90m)

10 Spencer Court Corby Northamptonshire NN17 1NU

01536 409717

corbysales@hendersonconnellan.co.uk