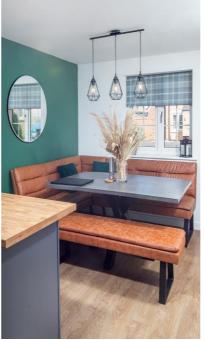

The living room is dual aspect, bright and airy featuring French doors opening onto the rear garden.

The kitchen/dining room is also dual aspect and is fitted with a range of wall and base level units with work surfaces incorporating a sink with drainer and mixer tap there is an up stand and ceramic tiled wall surrounds. There is a built-in electric oven, hob and extractor hood.