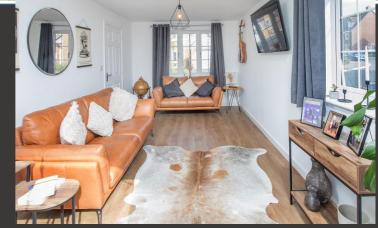

The living room is dual aspect, bright and airy featuring French doors opening onto the rear garden.

The kitchen/dining room is also dual aspect and is fitted with a range of wall and base level units with work surfaces incorporating a sink with drainer and mixer tap there is an up stand and ceramic tiled wall surrounds. There is a built-in electric oven, hob and extractor hood.