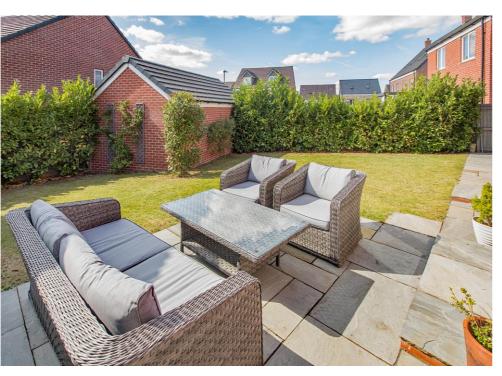

### Outside

The plot is a particular feature offering a tandem length driveway providing parking and access to the single garage. The rear garden is larger than average and has been landscaped to provide two separate paved patio areas, one is to the side and is private while the most of the garden offers a good degree of privacy and faces west to attract the afternoon and evening sun.