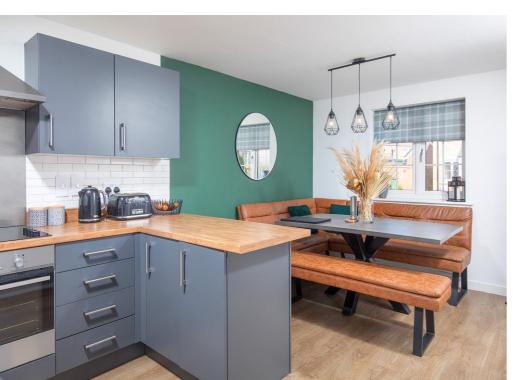

The living room is dual aspect, bright and airy featuring French doors opening onto the rear garden.

The kitchen/dining room is also dual aspect and is fitted with a range of wall and base level units with work surfaces incorporating a sink with drainer and mixer tap there is an up stand and ceramic tiled wall surrounds. There is a built-in electric oven, hob and extractor hood.