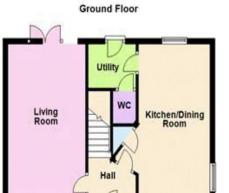

# Floorplan

## Measurements

Living Room 18' 4" x 10' 3" (5.58m x 3.12m)

**Kitchen/Dining** 18' 4" x 9' 4" **Room** (5.58m x 2.84m)

**Utility room** 6' 0" x 5' 2" (1.83m

x 1.57m)

Bedroom 1 18' 4" x 10' 5" (5.58m x 3.17m)

Bedroom 2 10' 7" x 9' 2" (3.22m x 2.79m)

**Bedroom 3** 9' 2" x 7' 6" (2.79m

x 2.28m)

**Bathroom** 7' 2" x 6' 3" (2.18m

x 1.90m)

10 Spencer Court Corby Northamptonshire NN17 1NU

01536 409717

corbysales@hendersonconnellan.co.uk