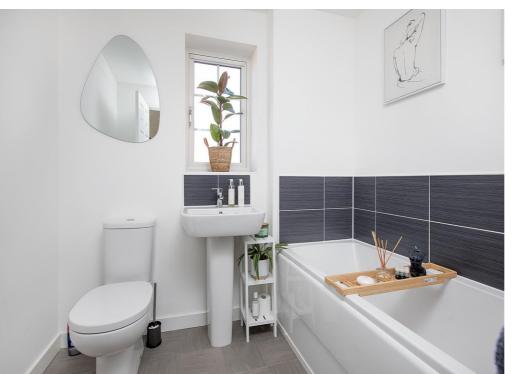

#### Guest WC.

From the first-floor landing there is a family bathroom which includes a side panel bath, WC and a pedestal wash hand basin with ceramic tiled wall surrounds.

There are three bedrooms with the main bedroom offering a shower room ensuite.