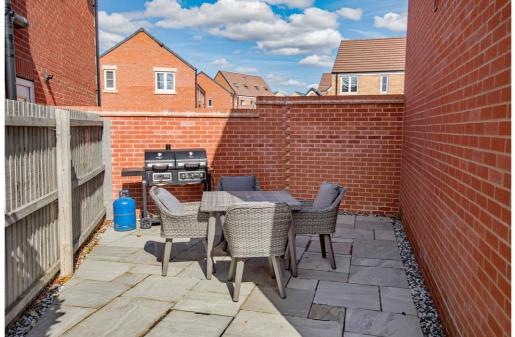

### Outside

The plot is a particular feature offering a tandem length driveway providing parking and access to the single garage. The rear garden is larger than average and has been landscaped to provide two separate paved patio areas, one is to the side and is private while the most of the garden offers a good degree of privacy and faces west to attract the afternoon and evening sun.