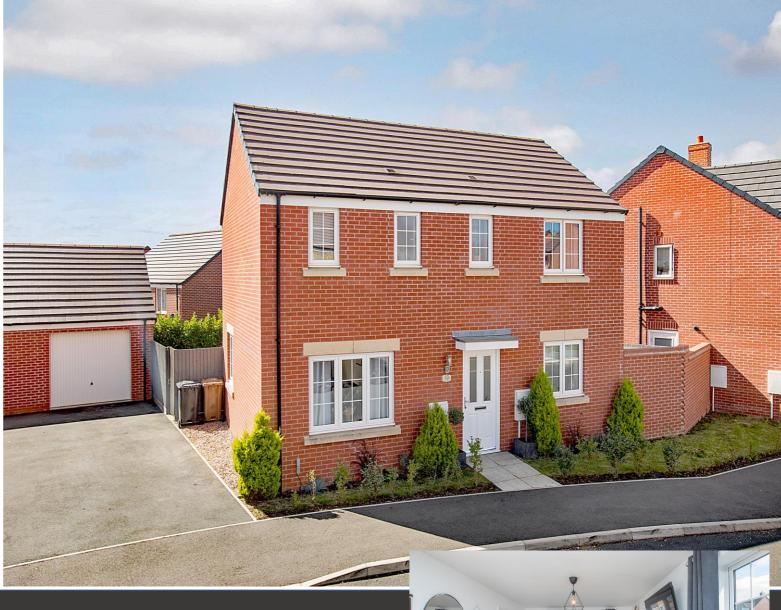

"A Stylish Habitat"

10 Bowman Road, Weldon, NN17 3FF

£300,000

## "A Stylish Habitat"

Occupying a larger than average plot which has been attractively landscaped with tandem driveway and a single garage, this detached home is being offered for sale in standout condition. The smart accommodation includes a hall, dual aspect living room, kitchen/dining room, utility and a guest WC. Upstairs there is a family bathroom and three bedrooms with the nice sized main bedroom benefitting from a shower room en suite.

### Outside

The plot is a particular feature offering a tandem length driveway providing parking and access to the single garage. The rear garden is larger than average and has been landscaped to provide two separate paved patio areas, one is to the side and is private while the most of the garden offers a good degree of privacy and faces west to attract the afternoon and evening sun.