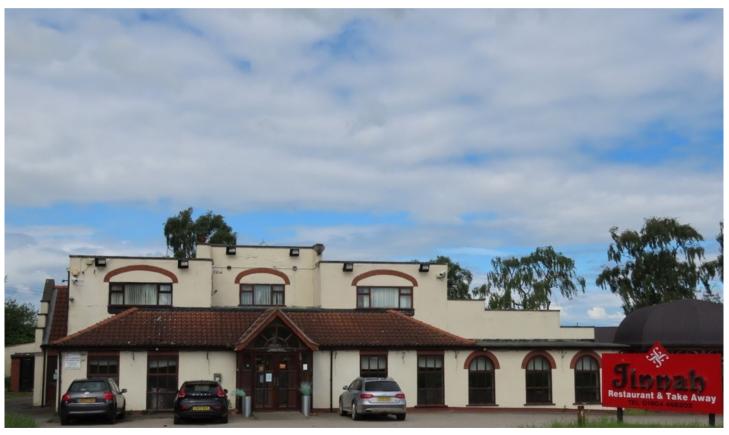

# JINNAH RESTAURANT & SITE

MALTON ROAD, FLAXTON, YORK, YO60 7SQ

Price - £675,000

Restaurant/Cafe 440 sq.m. (4,736.16 sq.ft.)

### **Description**

The property comprises a sizeable site, with the two storey main Restaurant/Licenced Premises building centrally positioned. The site has the benefit of two points of vehicular access directly off the A64.