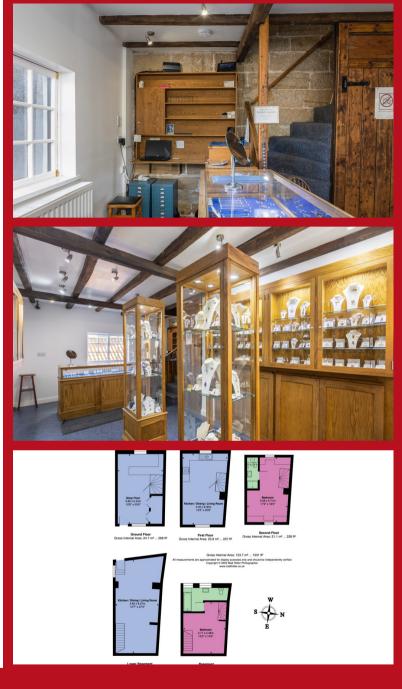

#### Accommodation

The following floors have been measured in accordance with the prevailing RICS Code of Measuring Practice.

Ground Floor Shop: Sales with stairs to First Floor 24.21 sq.m. (261 sq.ft.)

Basement: Store 16.98 sq.m. (183 sq.ft.)

Lower Basement: Bathroom 6.48 sq.m. (70 sq.ft.)

Rear Basement: 32.93 sq.m. (354 sq.ft.)

First Floor: 20.20 sq.m. (217 sq.ft.) Living Area and Kitchen

Second Floor: 19.44 sq.m. (209 sq.ft.)

Bedroom and Shower Room