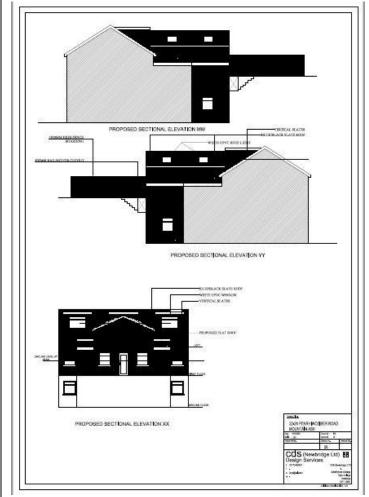

# FOR SALE

- FULL PLANNING
- 5, 2 BEDROOM FLATS
- OFF ROAD PARKING TO REAR

£85,000

#### **FULL DESCRIPTION**

We are pleased to bring to the market this proposed development. Situated on the main road of Penrhiwceiber on the outskirts of Mountain Ash. With full planning to convert to 5 2-bedroom flats, with off-road parking to the rear. This is an excellent investment opportunity!