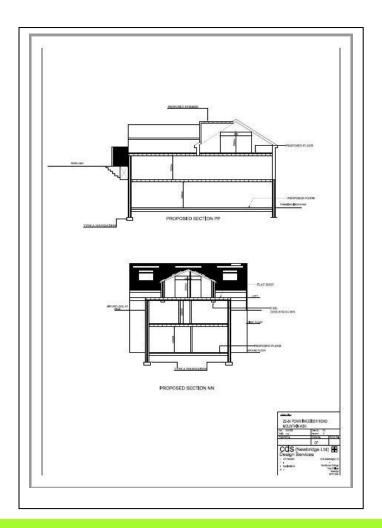

# FOR SALE

- FULL PLANNING
- 5, 2 BEDROOM FLATS
- OFF ROAD PARKING TO REAR

£85,000

#### **FULL DESCRIPTION**

We are pleased to bring to the market this proposed development. Situated on the main road of Penrhiwceiber on the outskirts of Mountain Ash. With full planning to convert to 5 2-bedroom flats, with off-road parking to the rear. This is an excellent investment opportunity!