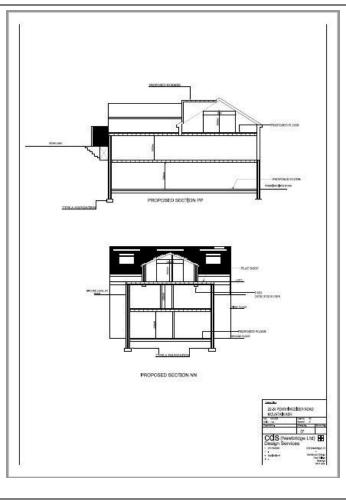

# FOR SALE

- FULL PLANNING
- 5, 2 BEDROOM FLATS
- OFF ROAD PARKING TO REAR

£85,000

#### **FULL DESCRIPTION**

We are pleased to bring to the market this proposed development. Situated on the main road of Penrhiwceiber on the outskirts of Mountain Ash. With full planning to convert to 5 2-bedroom flats, with off-road parking to the rear. This is an excellent investment opportunity!