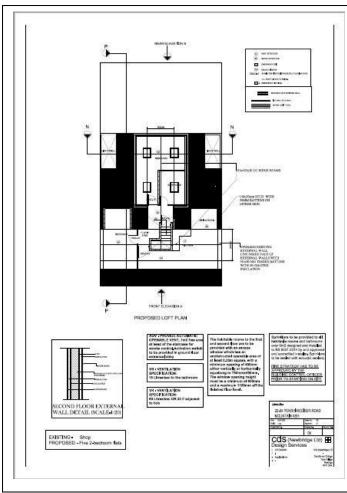

# FOR SALE

- FULL PLANNING
- 5, 2 BEDROOM FLATS
- OFF ROAD PARKING TO REAR

£85,000

#### **FULL DESCRIPTION**

We are pleased to bring to the market this proposed development. Situated on the main road of Penrhiwceiber on the outskirts of Mountain Ash. With full planning to convert to 5 2-bedroom flats, with off-road parking to the rear. This is an excellent investment opportunity!