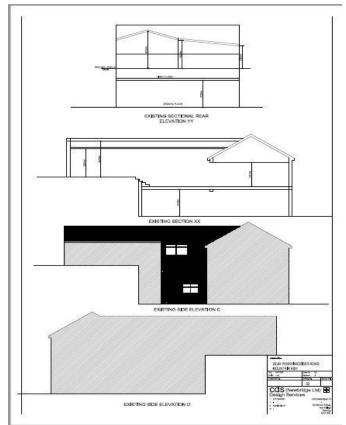

# FOR SALE

- FULL PLANNING
- 5, 2 BEDROOM FLATS
- OFF ROAD PARKING TO REAR

£85,000

#### **FULL DESCRIPTION**

We are pleased to bring to the market this proposed development. Situated on the main road of Penrhiwceiber on the outskirts of Mountain Ash. With full planning to convert to 5 2-bedroom flats, with off-road parking to the rear. This is an excellent investment opportunity!