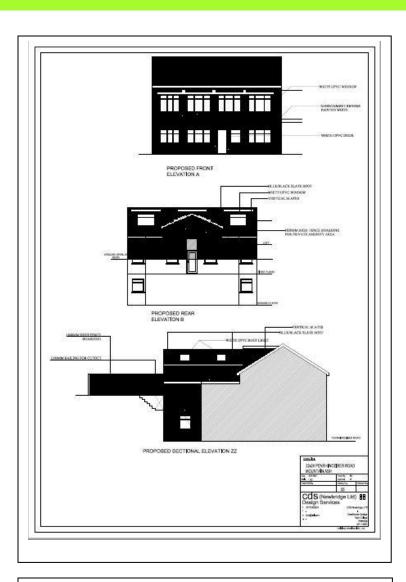

# FOR SALE

- FULL PLANNING
- 5, 2 BEDROOM FLATS
- OFF ROAD PARKING TO REAR

£85,000

#### **FULL DESCRIPTION**

We are pleased to bring to the market this proposed development. Situated on the main road of Penrhiwceiber on the outskirts of Mountain Ash. With full planning to convert to 5 2-bedroom flats, with off-road parking to the rear. This is an excellent investment opportunity!