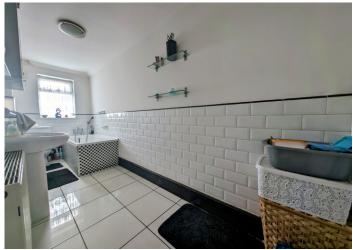

#### **BATHROOM**

Half tiled and half emulsion walls, emulsion ceiling. White suite comprising bath with shower attachment, w.c. And pedestal wash hand basin. Radiator, window to rear.