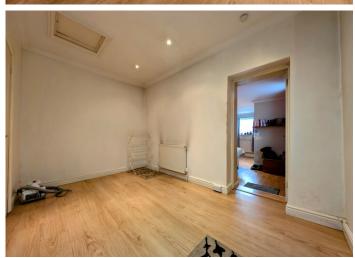

#### **BEDROOM 1**

Emulsion walls and ceiling with sunken spotlighting. Laminate floor covering. Attic access.

# **BEDROOM 2**

Emulsion walls and ceiling with sunken spotlighting. Laminate floor covering. Radiator, electric power points, storage cupboard, window to front.

# **ADDITIONAL ROOM**

Emulsion walls and ceiling with sunken spotlighting. Laminate floor covering. Attic access.