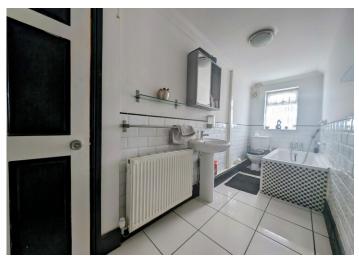

#### **BATHROOM**

Half tiled and half emulsion walls, emulsion ceiling. White suite comprising bath with shower attachment, w.c. And pedestal wash hand basin. Radiator, window to rear.