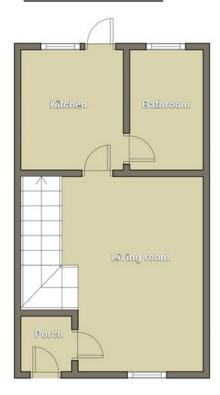

#### **ENTRANCE PORCH**

UPVC front door leading to entrance porch with emulsion walls and tiled floor. Electric meter, glass panel door to lounge.

## **LIVING ROOM**

Emulsion walls and ceiling. Laminate floor covering. Double radiator, electric power points, cupboard housing gas meter, understair storage, stairs to first floor, door to kitchen.

## **KITCHEN**

Emulsion walls and ceiling. Tiled floor. Fitted wall and base units with eye level electric oven, electric hob, stainless steel sink unit, electric power points, radiator, window and door to rear garden.

#### **BATHROOM**

Half tiled and half emulsion walls, emulsion ceiling. White suite comprising bath with shower attachment, w.c. And pedestal wash hand basin. Radiator, window to rear.

## **STAIRS & LANDING**

Emulsion walls and ceiling. Doors to all rooms.