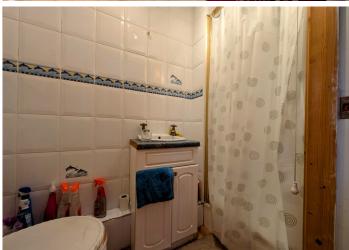

#### **BATHROOM**

Half tiled and half emulsion walls, emulsion ceiling. White suite comprising bath with shower attachment, w.c. And pedestal wash hand basin. Radiator, window to rear.