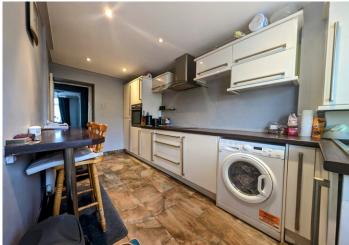

## **KITCHEN**

Emulsion walls and ceiling. Tiled floor. Fitted wall and base units with eye level electric oven, electric hob, stainless steel sink unit, electric power points, radiator, window and door to rear garden.