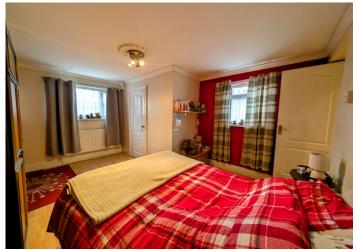

#### **BEDROOM 1**

Emulsion walls and ceiling with sunken spotlighting. Laminate floor covering. Attic access.