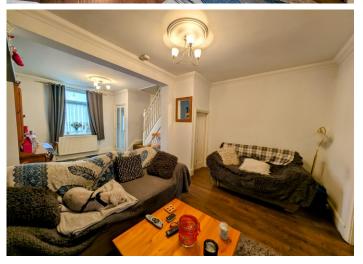

## **LIVING ROOM**

Emulsion walls and ceiling. Laminate floor covering. Double radiator, electric power points, cupboard housing gas meter, understair storage, stairs to first floor, door to kitchen.