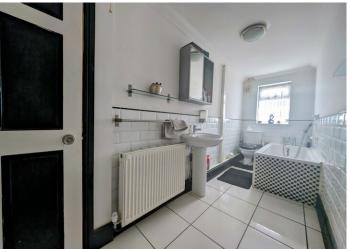

#### **BATHROOM**

Half tiled and half emulsion walls, emulsion ceiling. White suite comprising bath with shower attachment, w.c. And pedestal wash hand basin. Radiator, window to rear.