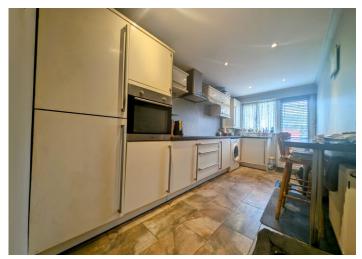

## **KITCHEN**

Emulsion walls and ceiling. Tiled floor. Fitted wall and base units with eye level electric oven, electric hob, stainless steel sink unit, electric power points, radiator, window and door to rear garden.