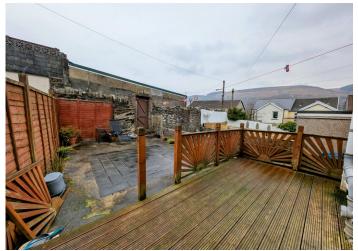

# **GARDEN**

Decked patio area, step down to paved patio area, door to rear lane access.