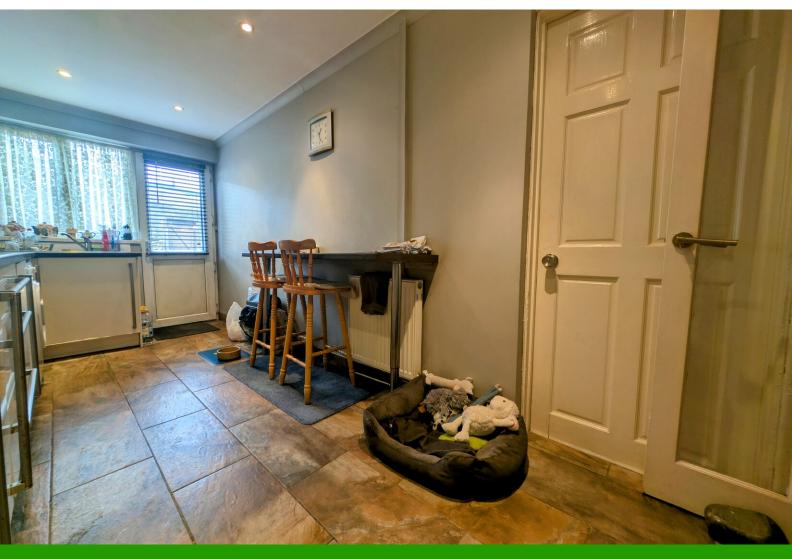

#### **ENTRANCE PORCH**

UPVC front door leading to entrance porch with emulsion walls and tiled floor. Electric meter, glass panel door to lounge.

## **LIVING ROOM**

Emulsion walls and ceiling. Laminate floor covering. Double radiator, electric power points, cupboard housing gas meter, understair storage, stairs to first floor, door to kitchen.