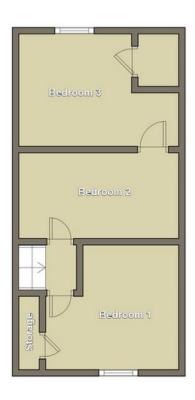

## **STAIRS & LANDING**

Emulsion walls and ceiling. Doors to all rooms.

#### **BEDROOM 1**

Emulsion walls and ceiling with sunken spotlighting. Laminate floor covering. Attic access.

# **BEDROOM 2**

Emulsion walls and ceiling with sunken spotlighting. Laminate floor covering. Radiator, electric power points, storage cupboard, window to front.

# **ADDITIONAL ROOM**

Emulsion walls and ceiling with sunken spotlighting. Laminate floor covering. Attic access.