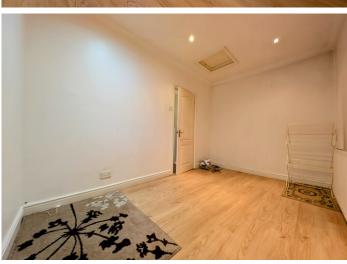

#### **BEDROOM 1**

Emulsion walls and ceiling with sunken spotlighting. Laminate floor covering. Attic access.

# **BEDROOM 2**

Emulsion walls and ceiling with sunken spotlighting. Laminate floor covering. Radiator, electric power points, storage cupboard, window to front.

# **ADDITIONAL ROOM**

Emulsion walls and ceiling with sunken spotlighting. Laminate floor covering. Attic access.