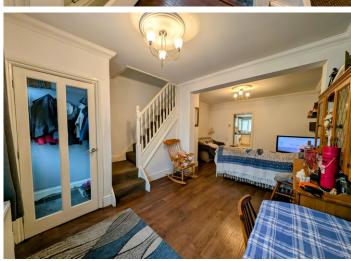

## **LIVING ROOM**

Emulsion walls and ceiling. Laminate floor covering. Double radiator, electric power points, cupboard housing gas meter, understair storage, stairs to first floor, door to kitchen.

## **STAIRS & LANDING**

Emulsion walls and ceiling. Doors to all rooms.