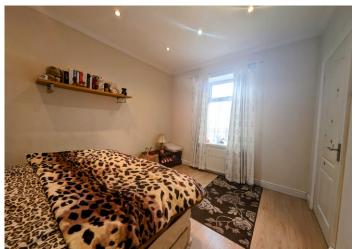

# **BEDROOM 2**

Emulsion walls and ceiling with sunken spotlighting. Laminate floor covering. Radiator, electric power points, storage cupboard, window to front.