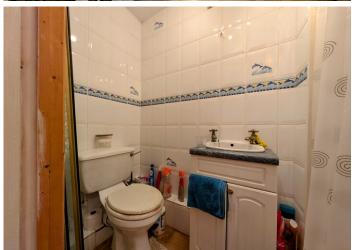

#### **BATHROOM**

Half tiled and half emulsion walls, emulsion ceiling. White suite comprising bath with shower attachment, w.c. And pedestal wash hand basin. Radiator, window to rear.