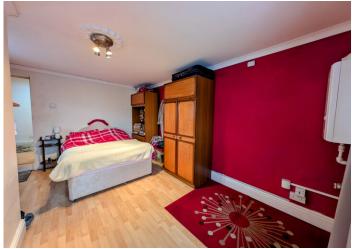

# **ADDITIONAL ROOM**

Emulsion walls and ceiling with sunken spotlighting. Laminate floor covering. Attic access.