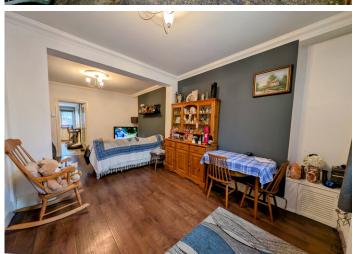

## **LIVING ROOM**

Emulsion walls and ceiling. Laminate floor covering. Double radiator, electric power points, cupboard housing gas meter, understair storage, stairs to first floor, door to kitchen.