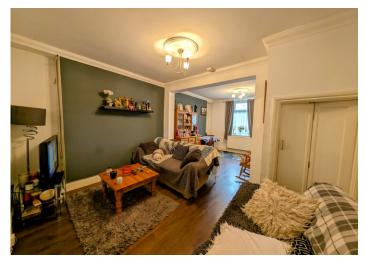

## **LIVING ROOM**

Emulsion walls and ceiling. Laminate floor covering. Double radiator, electric power points, cupboard housing gas meter, understair storage, stairs to first floor, door to kitchen.