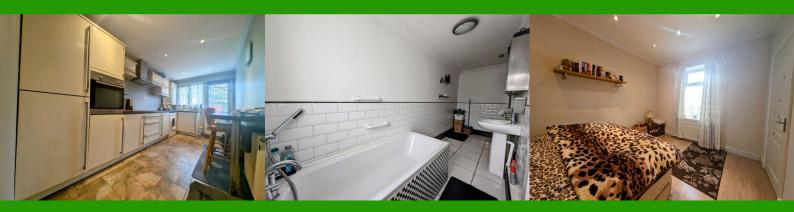

## **KITCHEN**

Emulsion walls and ceiling. Tiled floor. Fitted wall and base units with eye level electric oven, electric hob, stainless steel sink unit, electric power points, radiator, window and door to rear garden.

#### **BATHROOM**

Half tiled and half emulsion walls, emulsion ceiling. White suite comprising bath with shower attachment, w.c. And pedestal wash hand basin. Radiator, window to rear.

#### **BEDROOM 1**

Emulsion walls and ceiling with sunken spotlighting. Laminate floor covering. Attic access.

# **BEDROOM 2**

Emulsion walls and ceiling with sunken spotlighting. Laminate floor covering. Radiator, electric power points, storage cupboard, window to front.