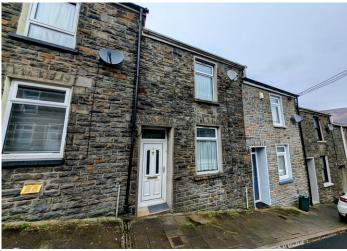

The home has a dressed stone front elevation under a slate roof with uPVC double glazing throughout. The home has a modern feel with smooth walls and ceilings throughout. The rooms are all of a generous size and will give families a great space to grow.