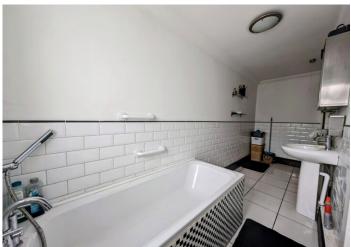

#### **BATHROOM**

Half tiled and half emulsion walls, emulsion ceiling. White suite comprising bath with shower attachment, w.c. And pedestal wash hand basin. Radiator, window to rear.