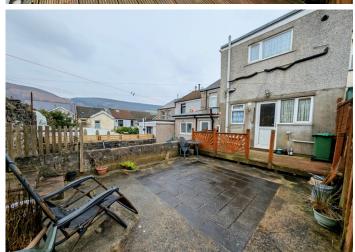

# **GARDEN**

Decked patio area, step down to paved patio area, door to rear lane access.