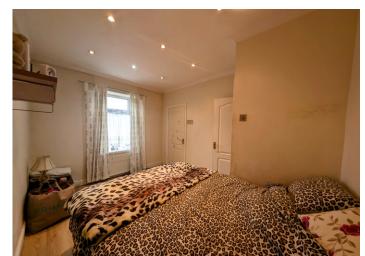

#### **BEDROOM 1**

Emulsion walls and ceiling with sunken spotlighting. Laminate floor covering. Attic access.

# **BEDROOM 2**

Emulsion walls and ceiling with sunken spotlighting. Laminate floor covering. Radiator, electric power points, storage cupboard, window to front.