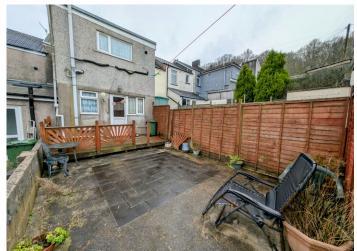

# **GARDEN**

Decked patio area, step down to paved patio area, door to rear lane access.