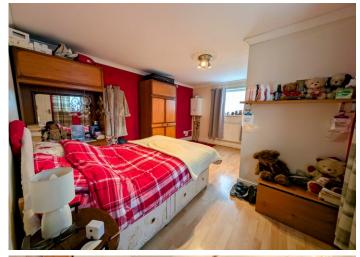

#### **BEDROOM 1**

Emulsion walls and ceiling with sunken spotlighting. Laminate floor covering. Attic access.

# **BEDROOM 2**

Emulsion walls and ceiling with sunken spotlighting. Laminate floor covering. Radiator, electric power points, storage cupboard, window to front.