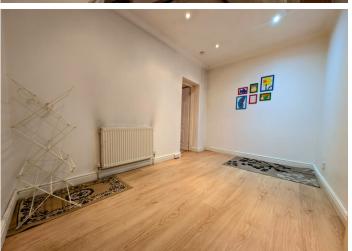

#### **BEDROOM 1**

Emulsion walls and ceiling with sunken spotlighting. Laminate floor covering. Attic access.

# **BEDROOM 2**

Emulsion walls and ceiling with sunken spotlighting. Laminate floor covering. Radiator, electric power points, storage cupboard, window to front.

# **ADDITIONAL ROOM**

Emulsion walls and ceiling with sunken spotlighting. Laminate floor covering. Attic access.