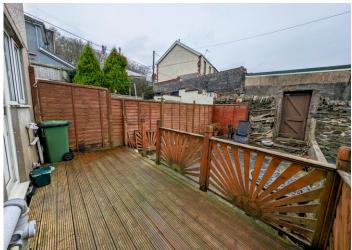

# **GARDEN**

Decked patio area, step down to paved patio area, door to rear lane access.