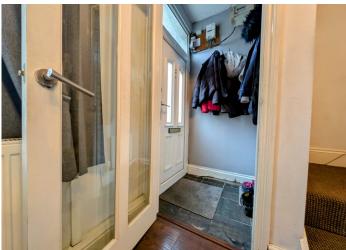

#### **ENTRANCE PORCH**

UPVC front door leading to entrance porch with emulsion walls and tiled floor. Electric meter, glass panel door to lounge.