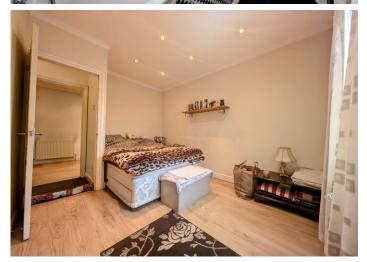

#### **BEDROOM 1**

Emulsion walls and ceiling with sunken spotlighting. Laminate floor covering. Attic access.

# **BEDROOM 2**

Emulsion walls and ceiling with sunken spotlighting. Laminate floor covering. Radiator, electric power points, storage cupboard, window to front.