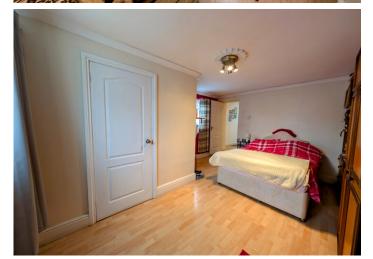

# **ADDITIONAL ROOM**

Emulsion walls and ceiling with sunken spotlighting. Laminate floor covering. Attic access.