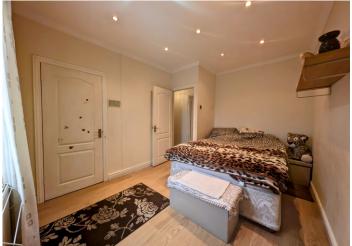

#### **BEDROOM 1**

Emulsion walls and ceiling with sunken spotlighting. Laminate floor covering. Attic access.

# **BEDROOM 2**

Emulsion walls and ceiling with sunken spotlighting. Laminate floor covering. Radiator, electric power points, storage cupboard, window to front.