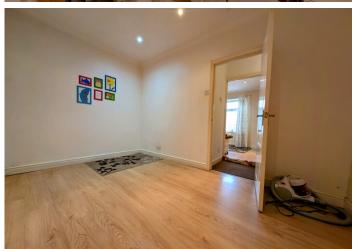

#### **BEDROOM 1**

Emulsion walls and ceiling with sunken spotlighting. Laminate floor covering. Attic access.

# **BEDROOM 2**

Emulsion walls and ceiling with sunken spotlighting. Laminate floor covering. Radiator, electric power points, storage cupboard, window to front.

# **ADDITIONAL ROOM**

Emulsion walls and ceiling with sunken spotlighting. Laminate floor covering. Attic access.