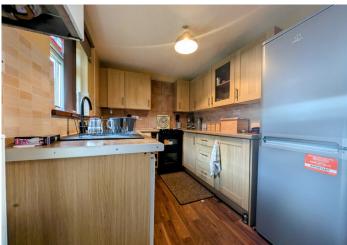

### **KITCHEN**

3.70 m x 2.16 m

Artex ceiling and smooth emulsion walls. Attractive light oak effect kitchen with complimentary worktops. Space for white goods. ceramic tiled floor and attractive tiled splash back. Door leading to first floor and door leading to living room.