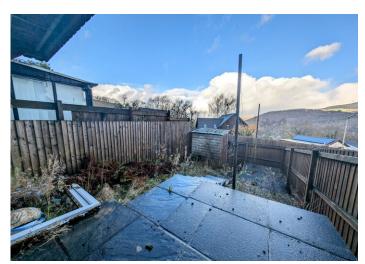

On the first floor, you'll find a landing leading to the master bedroom, which boasts a balcony offering breathtaking views. The second bedroom, situated at the front, includes a built in storage cupboard. Completing the floor is a modern shower room, featuring a WC, a wash hand basin, and a convenient corner shower. Convenient front and rear gardens with off road parking for 2 vehicles.

**LIVING ROOM** 

4.61 m x 3.16 m

Light and airy living room with job patio doors and upvc window to the rear with amazing views over the mountainside. Aztec ceiling and smooth emulsion walls with laminated flooring. Radiator. Power points.