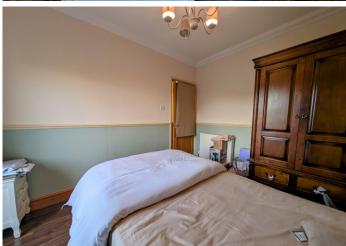

**BEDROOM 1** 

3.34 m x 2.60 m

Artex ceiling and smooth emulsion walls with dado rail. Upvc door leading to balcony with far reaching fabulous views. Radiator. Power points.

**BEDROOM 2** 

3.55 m x 2.60 m

Artex ceiling and smooth emulsion walls with dado rails. Radiator. Power points. Laminated flooring. upvc velux window and upvc window to the front.

**FIRST FLOOR BATHROOM** 

2.05 m x 1.92 m

Smooth emulsion ceiling and partially smooth emulsion walls. Wall tiles and ceramic floor tiles. wash hand basin and wc . convenient corner shower. upvc window to the rear.