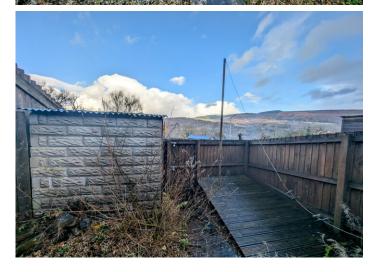

On the first floor, you'll find a landing leading to the master bedroom, which boasts a balcony offering breathtaking views. The second bedroom, situated at the front, includes a built in storage cupboard. Completing the floor is a modern shower room, featuring a WC, a wash hand basin, and a convenient corner shower. Convenient front and rear gardens with off road parking for 2 vehicles.

**LIVING ROOM** 

4.61 m x 3.16 m

Light and airy living room with job patio doors and upvc window to the rear with amazing views over the mountainside. Aztec ceiling and smooth emulsion walls with laminated flooring. Radiator. Power points.