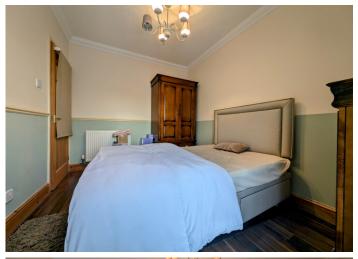

**BEDROOM 1** 

3.34 m x 2.60 m

Artex ceiling and smooth emulsion walls with dado rail. Upvc door leading to balcony with far reaching fabulous views. Radiator. Power points.

**BEDROOM 2** 

3.55 m x 2.60 m