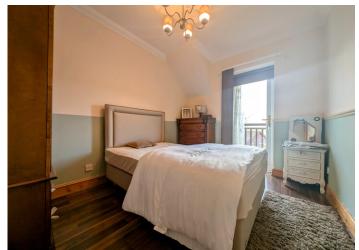

On the first floor, you'll find a landing leading to the master bedroom, which boasts a balcony offering breathtaking views. The second bedroom, situated at the front, includes a built in storage cupboard. Completing the floor is a modern shower room, featuring a WC, a wash hand basin, and a convenient corner shower. Convenient front and rear gardens with off road parking for 2 vehicles.

**BEDROOM 1** 

3.34 m x 2.60 m

Artex ceiling and smooth emulsion walls with dado rail. Upvc door leading to balcony with far reaching fabulous views. Radiator. Power points.

**BEDROOM 2** 

3.55 m x 2.60 m