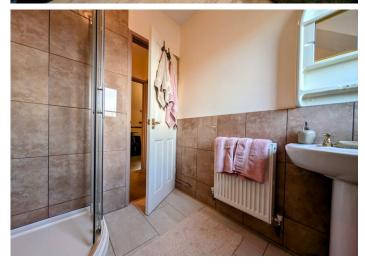

Artex ceiling and smooth emulsion walls with dado rails. Radiator. Power points. Laminated flooring. upvc velux window and upvc window to the front.

**FIRST FLOOR BATHROOM** 

2.05 m x 1.92 m

Smooth emulsion ceiling and partially smooth emulsion walls. Wall tiles and ceramic floor tiles. wash hand basin and wc . convenient corner shower. upvc window to the rear.