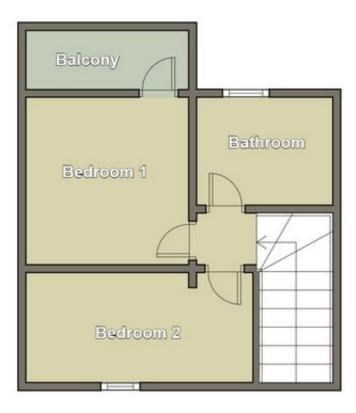

## **FLOORPLAN**

On the first floor, you'll find a landing leading to the master bedroom, which boasts a balcony offering breathtaking views. The second bedroom, situated at the front, includes a built in storage cupboard. Completing the floor is a modern shower room, featuring a WC, a wash hand basin, and a convenient corner shower. Convenient front and rear gardens with off road parking for 2 vehicles.

**BEDROOM 1** 

3.34 m x 2.60 m

Artex ceiling and smooth emulsion walls with dado rail. Upvc door leading to balcony with far reaching fabulous views. Radiator. Power points.

**BEDROOM 2** 

3.55 m x 2.60 m

Artex ceiling and smooth emulsion walls with dado rails. Radiator. Power points. Laminated flooring. upvc velux window and upvc window to the front.

**FIRST FLOOR BATHROOM** 

2.05 m x 1.92 m

Smooth emulsion ceiling and partially smooth emulsion walls. Wall tiles and ceramic floor tiles. wash hand basin and wc . convenient corner shower. upvc window to the rear.