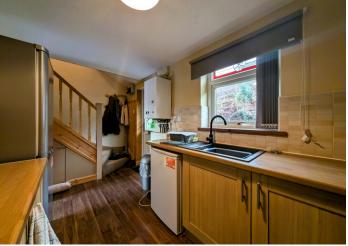

### **KITCHEN**

3.70 m x 2.16 m

Artex ceiling and smooth emulsion walls. Attractive light oak effect kitchen with complimentary worktops. Space for white goods. ceramic tiled floor and attractive tiled splash back. Door leading to first floor and door leading to living room.