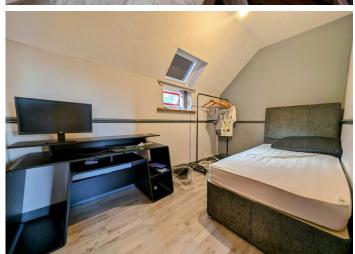

**BEDROOM 1** 

3.34 m x 2.60 m

Artex ceiling and smooth emulsion walls with dado rail. Upvc door leading to balcony with far reaching fabulous views. Radiator. Power points.

**BEDROOM 2** 

3.55 m x 2.60 m

Artex ceiling and smooth emulsion walls with dado rails. Radiator. Power points. Laminated flooring. upvc velux window and upvc window to the front.

**FIRST FLOOR BATHROOM** 

2.05 m x 1.92 m

Smooth emulsion ceiling and partially smooth emulsion walls. Wall tiles and ceramic floor tiles. wash hand basin and wc . convenient corner shower. upvc window to the rear.