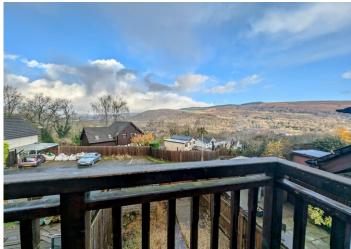

On the first floor, you'll find a landing leading to the master bedroom, which boasts a balcony offering breathtaking views. The second bedroom, situated at the front, includes a built in storage cupboard. Completing the floor is a modern shower room, featuring a WC, a wash hand basin, and a convenient corner shower. Convenient front and rear gardens with off road parking for 2 vehicles.

**BEDROOM 1** 

3.34 m x 2.60 m

Artex ceiling and smooth emulsion walls with dado rail. Upvc door leading to balcony with far reaching fabulous views. Radiator. Power points.

**BEDROOM 2** 

3.55 m x 2.60 m