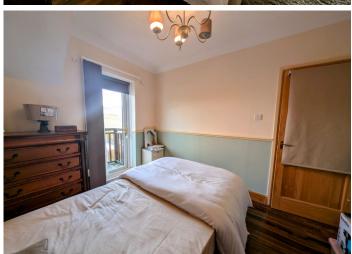

Artex ceiling and smooth emulsion walls with dado rails. Radiator. Power points. Laminated flooring. upvc velux window and upvc window to the front.

**FIRST FLOOR BATHROOM** 

2.05 m x 1.92 m

Smooth emulsion ceiling and partially smooth emulsion walls. Wall tiles and ceramic floor tiles. wash hand basin and wc . convenient corner shower. upvc window to the rear.