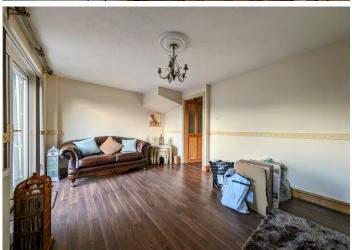

**LIVING ROOM** 

4.61 m x 3.16 m

Light and airy living room with job patio doors and upvc window to the rear with amazing views over the mountainside. Aztec ceiling and smooth emulsion walls with laminated flooring. Radiator. Power points.