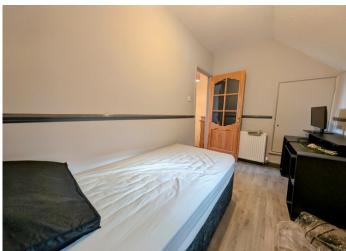

**BEDROOM 1** 

3.34 m x 2.60 m

Artex ceiling and smooth emulsion walls with dado rail. Upvc door leading to balcony with far reaching fabulous views. Radiator. Power points.

**BEDROOM 2** 

3.55 m x 2.60 m