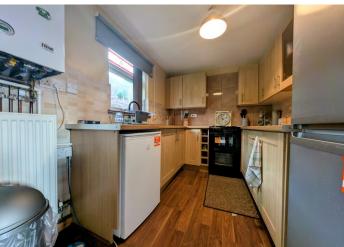

### **KITCHEN**

3.70 m x 2.16 m

Artex ceiling and smooth emulsion walls. Attractive light oak effect kitchen with complimentary worktops. Space for white goods. ceramic tiled floor and attractive tiled splash back. Door leading to first floor and door leading to living room.