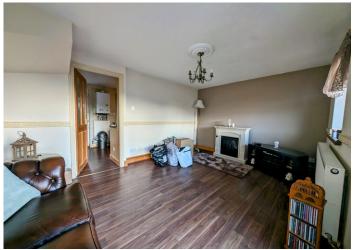

**LIVING ROOM** 

4.61 m x 3.16 m

Light and airy living room with job patio doors and upvc window to the rear with amazing views over the mountainside. Aztec ceiling and smooth emulsion walls with laminated flooring. Radiator. Power points.