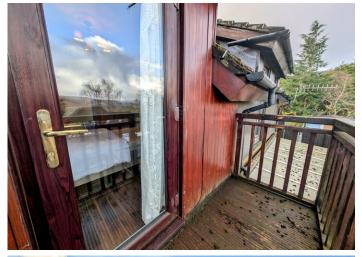

**BEDROOM 1** 

3.34 m x 2.60 m

Artex ceiling and smooth emulsion walls with dado rail. Upvc door leading to balcony with far reaching fabulous views. Radiator. Power points.

**BEDROOM 2** 

3.55 m x 2.60 m