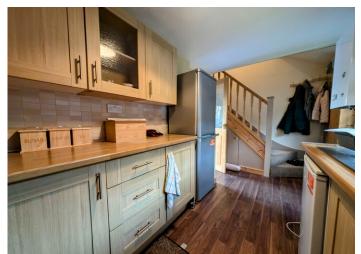

### **KITCHEN**

3.70 m x 2.16 m

Artex ceiling and smooth emulsion walls. Attractive light oak effect kitchen with complimentary worktops. Space for white goods. ceramic tiled floor and attractive tiled splash back. Door leading to first floor and door leading to living room.