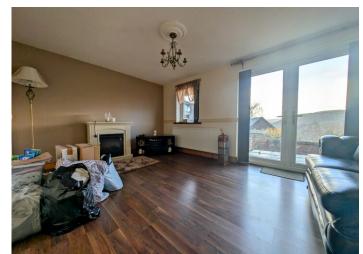

**LIVING ROOM** 

4.61 m x 3.16 m

Light and airy living room with job patio doors and upvc window to the rear with amazing views over the mountainside. Aztec ceiling and smooth emulsion walls with laminated flooring. Radiator. Power points.