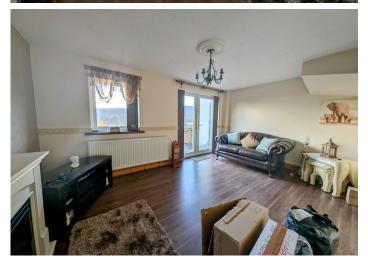

**LIVING ROOM** 

4.61 m x 3.16 m

Light and airy living room with job patio doors and upvc window to the rear with amazing views over the mountainside. Aztec ceiling and smooth emulsion walls with laminated flooring. Radiator. Power points.