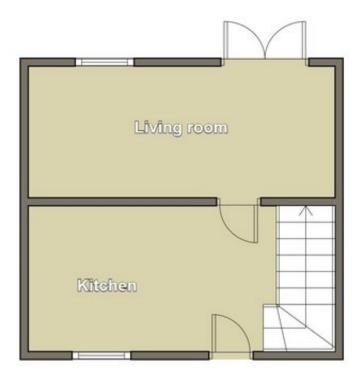

## **FLOORPLAN**

# **Property Description**

T Samuel Estate Agents bring to market this charming two-bedroom linked property located in the desirable Sierra Pines area of Mountain Ash.

The ground floor features a modern kitchen and a spacious living room, complete with UPVC patio doors that open onto the rear garden.

### **KITCHEN**

3.70 m x 2.16 m

Artex ceiling and smooth emulsion walls. Attractive light oak effect kitchen with complimentary worktops. Space for white goods. ceramic tiled floor and attractive tiled splash back. Door leading to first floor and door leading to living room.

**LIVING ROOM** 

4.61 m x 3.16 m

Light and airy living room with job patio doors and upvc window to the rear with amazing views over the mountainside. Aztec ceiling and smooth emulsion walls with laminated flooring. Radiator. Power points.