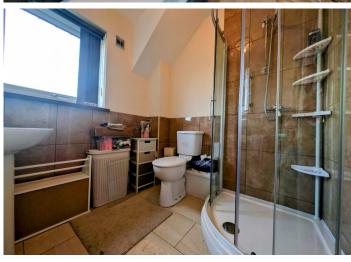

Artex ceiling and smooth emulsion walls with dado rails. Radiator. Power points. Laminated flooring. upvc velux window and upvc window to the front.

**FIRST FLOOR BATHROOM** 

2.05 m x 1.92 m

Smooth emulsion ceiling and partially smooth emulsion walls. Wall tiles and ceramic floor tiles. wash hand basin and wc . convenient corner shower. upvc window to the rear.