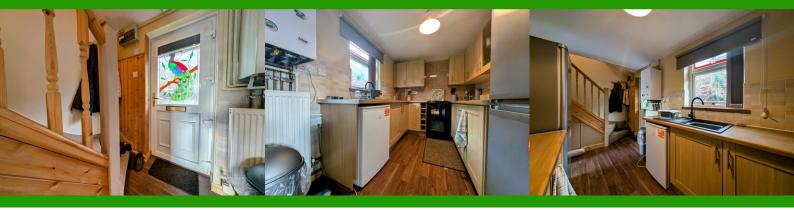

### **KITCHEN**

3.70 m x 2.16 m

Artex ceiling and smooth emulsion walls. Attractive light oak effect kitchen with complimentary worktops. Space for white goods. ceramic tiled floor and attractive tiled splash back. Door leading to first floor and door leading to living room.

**LIVING ROOM** 

4.61 m x 3.16 m

Light and airy living room with job patio doors and upvc window to the rear with amazing views over the mountainside. Aztec ceiling and smooth emulsion walls with laminated flooring. Radiator. Power points.

Artex ceiling and smooth emulsion walls with dado rails. Radiator. Power points. Laminated flooring. upvc velux window and upvc window to the front.

**FIRST FLOOR BATHROOM** 

2.05 m x 1.92 m

Smooth emulsion ceiling and partially smooth emulsion walls. Wall tiles and ceramic floor tiles. wash hand basin and wc . convenient corner shower. upvc window to the rear.