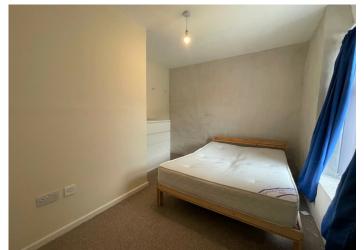

#### BEDROOM 1

3.40 m x 3.00 m

Artex ceiling. Emulsion walls. Carpet flooring. Radiator. Power points. uPVC window to the rear.

#### BEDROOM 2

3.30 m x 2.60 m

Artex ceiling. Emulsion walls. Carpet flooring. Radiator. Power points. uPVC window to the front.

#### BEDROOM 3

3.10 m x 2.30 m

Artex ceiling. Emulsion walls. Carpet flooring. Radiator. Power points. uPVC window to the front.

#### BEDROOM 4

3.10 m x 2.80 m

Emulsion ceiling and walls. Carpet flooring. Radiator. Power points. uPVC window to the rear.

### BEDROOM 5

3.10 m x 2.70 m

Emulsion ceiling and walls. Carpet flooring. Radiator. Power points. uPVC window to the front.

#### **BEDROOM 6 DOWNSTAIRS**

3.90 m x 3.10 m

Carpet flooring. Artex ceiling. Emulsion walls. Radiator. Power points. uPVC window to the front with frosted glass.

#### **BEDROOM 7 DOWNSTAIRS**

3.30 m x 3.20 m

Carpet flooring. Artex ceiling. Emulsion walls. Radiator. Power points. uPVC window to the side with frosted glass.

#### **BEDROOM 8 DOWNSTAIRS**

 $3.40 \text{ m} \times 3.20 \text{ m}$ 

Carpet flooring. Artex ceiling. Emulsion walls. Radiator. Power points. uPVC window to the rear with frosted glass

#### **BEDROOM 9 DOWNSTAIRS**

3.50 m x 3.40 m

Carpet flooring. Artex ceiling. Emulsion walls. Radiator. Power points. uPVC window to the rear with frosted glass.