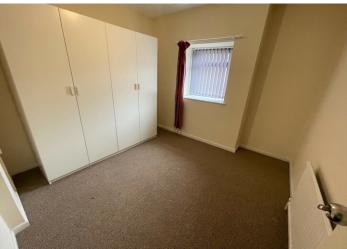

#### **BEDROOM 6 DOWNSTAIRS**

3.90 m x 3.10 m

Carpet flooring. Artex ceiling. Emulsion walls. Radiator. Power points. uPVC window to the front with frosted glass.

#### **BEDROOM 7 DOWNSTAIRS**

3.30 m x 3.20 m

Carpet flooring. Artex ceiling. Emulsion walls. Radiator. Power points. uPVC window to the side with frosted glass.

#### **BEDROOM 8 DOWNSTAIRS**

 $3.40 \text{ m} \times 3.20 \text{ m}$ 

Carpet flooring. Artex ceiling. Emulsion walls. Radiator. Power points. uPVC window to the rear with frosted glass

#### **BEDROOM 9 DOWNSTAIRS**

3.50 m x 3.40 m

Carpet flooring. Artex ceiling. Emulsion walls. Radiator. Power points. uPVC window to the rear with frosted glass.