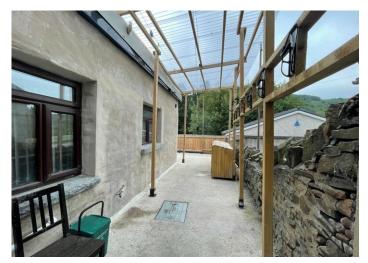

#### **EXTERIOR**

L shaped enclosed yard. Corrugate polycarbonate sheeting over the side yard giving full coverage and providing bike racks. Outside water tap. To the rear there is agate allowing access to the side and also an outside electric socket.

Off road parking is available to the side of the property for approximately 6/7 cars.