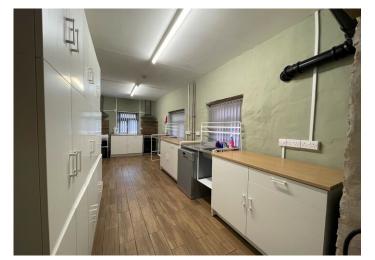

#### **KITCHEN**

7.00 m x 2.70 m

The kitchen has been designed for an air B&B or HMO on a rental basis. Emulsion walls and ceiling. Tiled flooring. Wall mounted radiator. Power points. Two uPVC windows to the side and one to the rear. Fire blanket and extinguisher.