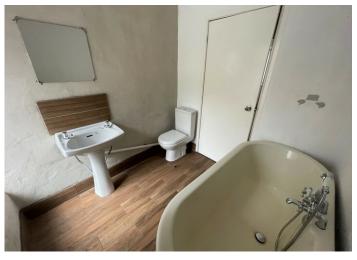

#### **UPSTAIRS BATHROOM**

2.20 m x 2.10 m

Three piece suite comprising free standing bath with shower taps, wash hand basin and w.c. Emulsion ceiling and walls. Tiled flooring. Wall mounted radiator. uPVC window to the front with frosted glass.