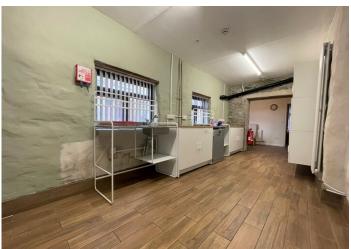

#### **KITCHEN**

7.00 m x 2.70 m

The kitchen has been designed for an air B&B or HMO on a rental basis. Emulsion walls and ceiling. Tiled flooring. Wall mounted radiator. Power points. Two uPVC windows to the side and one to the rear. Fire blanket and extinguisher.