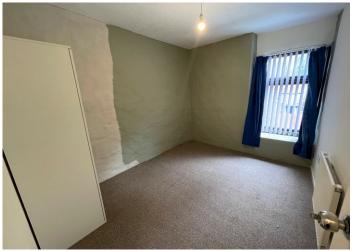

#### BEDROOM 1

3.40 m x 3.00 m

Artex ceiling. Emulsion walls. Carpet flooring. Radiator. Power points. uPVC window to the rear.

#### BEDROOM 2

3.30 m x 2.60 m

Artex ceiling. Emulsion walls. Carpet flooring. Radiator. Power points. uPVC window to the front.

#### BEDROOM 3

3.10 m x 2.30 m

Artex ceiling. Emulsion walls. Carpet flooring. Radiator. Power points. uPVC window to the front.

#### BEDROOM 4

3.10 m x 2.80 m

Emulsion ceiling and walls. Carpet flooring. Radiator. Power points. uPVC window to the rear.

### BEDROOM 5

3.10 m x 2.70 m

Emulsion ceiling and walls. Carpet flooring. Radiator. Power points. uPVC window to the front.