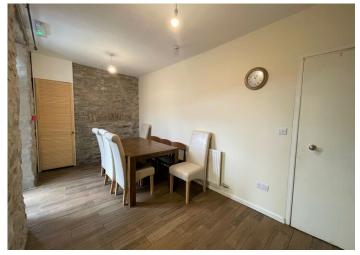

#### **DINING ROOM**

4.90 m x 2.90 m

Emulsion ceiling and walls. Two feature walls with exposed stone. Two radiators. Tiled floor. Power points. French doors to rear. Open plan into kitchen area.