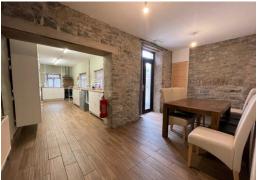

#### **DINING ROOM**

4.90 m x 2.90 m

Emulsion ceiling and walls. Two feature walls with exposed stone. Two radiators. Tiled floor. Power points. French doors to rear. Open plan into kitchen area.

#### **KITCHEN**

7.00 m x 2.70 m

The kitchen has been designed for an air B&B or HMO on a rental basis. Emulsion walls and ceiling. Tiled flooring. Wall mounted radiator. Power points. Two uPVC windows to the side and one to the rear. Fire blanket and extinguisher.