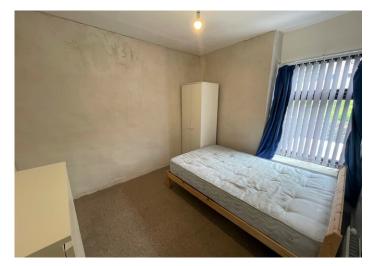

#### BEDROOM 1

3.40 m x 3.00 m

Artex ceiling. Emulsion walls. Carpet flooring. Radiator. Power points. uPVC window to the rear.

#### BEDROOM 2

3.30 m x 2.60 m

Artex ceiling. Emulsion walls. Carpet flooring. Radiator. Power points. uPVC window to the front.

#### BEDROOM 3

3.10 m x 2.30 m

Artex ceiling. Emulsion walls. Carpet flooring. Radiator. Power points. uPVC window to the front.

#### BEDROOM 4

3.10 m x 2.80 m

Emulsion ceiling and walls. Carpet flooring. Radiator. Power points. uPVC window to the rear.

### BEDROOM 5

3.10 m x 2.70 m

Emulsion ceiling and walls. Carpet flooring. Radiator. Power points. uPVC window to the front.