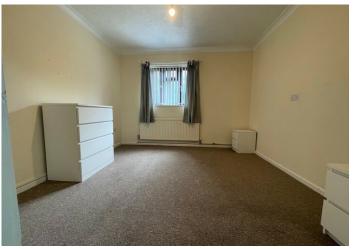

#### BEDROOM 1

3.40 m x 3.00 m

Artex ceiling. Emulsion walls. Carpet flooring. Radiator. Power points. uPVC window to the rear.

#### BEDROOM 2

3.30 m x 2.60 m

Artex ceiling. Emulsion walls. Carpet flooring. Radiator. Power points. uPVC window to the front.

#### BEDROOM 3

3.10 m x 2.30 m

Artex ceiling. Emulsion walls. Carpet flooring. Radiator. Power points. uPVC window to the front.

#### BEDROOM 4

3.10 m x 2.80 m

Emulsion ceiling and walls. Carpet flooring. Radiator. Power points. uPVC window to the rear.

### BEDROOM 5

3.10 m x 2.70 m

Emulsion ceiling and walls. Carpet flooring. Radiator. Power points. uPVC window to the front.

#### **BEDROOM 6 DOWNSTAIRS**

3.90 m x 3.10 m

Carpet flooring. Artex ceiling. Emulsion walls. Radiator. Power points. uPVC window to the front with frosted glass.

#### **BEDROOM 7 DOWNSTAIRS**

3.30 m x 3.20 m

Carpet flooring. Artex ceiling. Emulsion walls. Radiator. Power points. uPVC window to the side with frosted glass.

#### **BEDROOM 8 DOWNSTAIRS**

 $3.40 \text{ m} \times 3.20 \text{ m}$ 

Carpet flooring. Artex ceiling. Emulsion walls. Radiator. Power points. uPVC window to the rear with frosted glass

#### **BEDROOM 9 DOWNSTAIRS**

3.50 m x 3.40 m

Carpet flooring. Artex ceiling. Emulsion walls. Radiator. Power points. uPVC window to the rear with frosted glass.