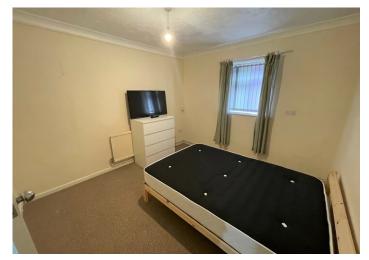

#### BEDROOM 1

3.40 m x 3.00 m

Artex ceiling. Emulsion walls. Carpet flooring. Radiator. Power points. uPVC window to the rear.

#### BEDROOM 2

3.30 m x 2.60 m

Artex ceiling. Emulsion walls. Carpet flooring. Radiator. Power points. uPVC window to the front.

#### BEDROOM 3

3.10 m x 2.30 m

Artex ceiling. Emulsion walls. Carpet flooring. Radiator. Power points. uPVC window to the front.

#### BEDROOM 4

3.10 m x 2.80 m

Emulsion ceiling and walls. Carpet flooring. Radiator. Power points. uPVC window to the rear.

### BEDROOM 5

3.10 m x 2.70 m

Emulsion ceiling and walls. Carpet flooring. Radiator. Power points. uPVC window to the front.

#### **BEDROOM 6 DOWNSTAIRS**

3.90 m x 3.10 m

Carpet flooring. Artex ceiling. Emulsion walls. Radiator. Power points. uPVC window to the front with frosted glass.

#### **BEDROOM 7 DOWNSTAIRS**

3.30 m x 3.20 m

Carpet flooring. Artex ceiling. Emulsion walls. Radiator. Power points. uPVC window to the side with frosted glass.

#### **BEDROOM 8 DOWNSTAIRS**

 $3.40 \text{ m} \times 3.20 \text{ m}$ 

Carpet flooring. Artex ceiling. Emulsion walls. Radiator. Power points. uPVC window to the rear with frosted glass

#### **BEDROOM 9 DOWNSTAIRS**

3.50 m x 3.40 m

Carpet flooring. Artex ceiling. Emulsion walls. Radiator. Power points. uPVC window to the rear with frosted glass.