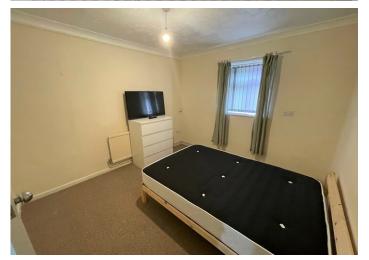

#### BEDROOM 1

3.40 m x 3.00 m

Artex ceiling. Emulsion walls. Carpet flooring. Radiator. Power points. uPVC window to the rear.

#### BEDROOM 2

3.30 m x 2.60 m

Artex ceiling. Emulsion walls. Carpet flooring. Radiator. Power points. uPVC window to the front.

#### BEDROOM 3

3.10 m x 2.30 m

Artex ceiling. Emulsion walls. Carpet flooring. Radiator. Power points. uPVC window to the front.

#### BEDROOM 4

3.10 m x 2.80 m

Emulsion ceiling and walls. Carpet flooring. Radiator. Power points. uPVC window to the rear.

### BEDROOM 5

3.10 m x 2.70 m

Emulsion ceiling and walls. Carpet flooring. Radiator. Power points. uPVC window to the front.