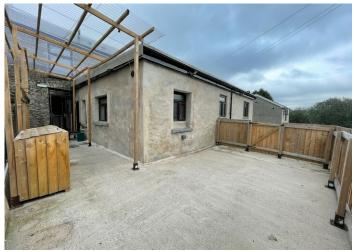

#### **EXTERIOR**

L shaped enclosed yard. Corrugate polycarbonate sheeting over the side yard giving full coverage and providing bike racks. Outside water tap. To the rear there is agate allowing access to the side and also an outside electric socket.

Off road parking is available to the side of the property for approximately 6/7 cars.