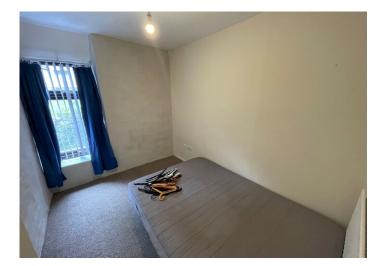

#### BEDROOM 1

3.40 m x 3.00 m

Artex ceiling. Emulsion walls. Carpet flooring. Radiator. Power points. uPVC window to the rear.

#### BEDROOM 2

3.30 m x 2.60 m

Artex ceiling. Emulsion walls. Carpet flooring. Radiator. Power points. uPVC window to the front.

#### BEDROOM 3

3.10 m x 2.30 m

Artex ceiling. Emulsion walls. Carpet flooring. Radiator. Power points. uPVC window to the front.

#### BEDROOM 4

3.10 m x 2.80 m

Emulsion ceiling and walls. Carpet flooring. Radiator. Power points. uPVC window to the rear.

### BEDROOM 5

3.10 m x 2.70 m

Emulsion ceiling and walls. Carpet flooring. Radiator. Power points. uPVC window to the front.

#### **BEDROOM 6 DOWNSTAIRS**

3.90 m x 3.10 m

Carpet flooring. Artex ceiling. Emulsion walls. Radiator. Power points. uPVC window to the front with frosted glass.

#### **BEDROOM 7 DOWNSTAIRS**

3.30 m x 3.20 m

Carpet flooring. Artex ceiling. Emulsion walls. Radiator. Power points. uPVC window to the side with frosted glass.

#### **BEDROOM 8 DOWNSTAIRS**

 $3.40 \text{ m} \times 3.20 \text{ m}$ 

Carpet flooring. Artex ceiling. Emulsion walls. Radiator. Power points. uPVC window to the rear with frosted glass

#### **BEDROOM 9 DOWNSTAIRS**

3.50 m x 3.40 m

Carpet flooring. Artex ceiling. Emulsion walls. Radiator. Power points. uPVC window to the rear with frosted glass.