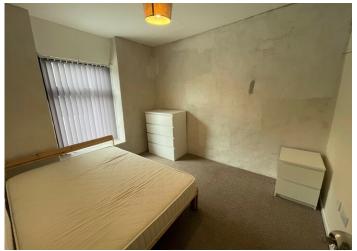

#### BEDROOM 1

3.40 m x 3.00 m

Artex ceiling. Emulsion walls. Carpet flooring. Radiator. Power points. uPVC window to the rear.

#### BEDROOM 2

3.30 m x 2.60 m

Artex ceiling. Emulsion walls. Carpet flooring. Radiator. Power points. uPVC window to the front.

#### BEDROOM 3

3.10 m x 2.30 m

Artex ceiling. Emulsion walls. Carpet flooring. Radiator. Power points. uPVC window to the front.

#### BEDROOM 4

3.10 m x 2.80 m

Emulsion ceiling and walls. Carpet flooring. Radiator. Power points. uPVC window to the rear.

### BEDROOM 5

3.10 m x 2.70 m

Emulsion ceiling and walls. Carpet flooring. Radiator. Power points. uPVC window to the front.