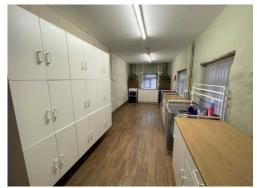

#### **KITCHEN**

7.00 m x 2.70 m

The kitchen has been designed for an air B&B or HMO on a rental basis. Emulsion walls and ceiling. Tiled flooring. Wall mounted radiator. Power points. Two uPVC windows to the side and one to the rear. Fire blanket and extinguisher.