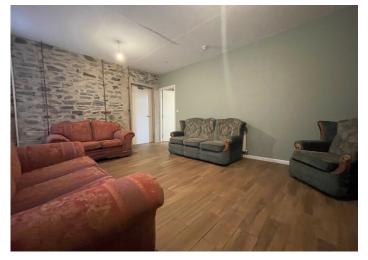

#### LOUNGE

5.20 m x 3.90 m

Emulsion ceiling and walls. Big feature of this room is the two stone exposed walls. Two uPVC windows to the front allowing in plenty of natural light. Tiled flooring. Power points. Storage cupboard. Door to dining room.