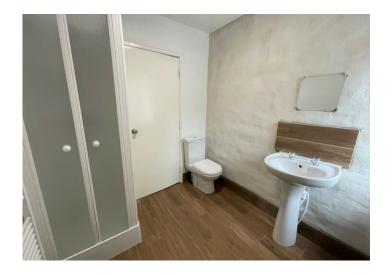

#### **UPSTAIRS BATHROOM**

2.20 m x 2.10 m

Three piece suite comprising free standing bath with shower taps, wash hand basin and w.c. Emulsion ceiling and walls. Tiled flooring. Wall mounted radiator. uPVC window to the front with frosted glass.

#### **UPSTAIRS SHOWER ROOM**

2.30 m x 2.10 m

Shower cubicle with wash hand basin and w.c. Emulsion walls and ceiling. Wall mounted boiler. Wall mounted radiator. uPVC window to the rear with frosted glass.

#### SHOWER ROOM DOWNSTAIRS

2.30 m x 0.80 m

Shower cubicle. Emulsion walls and ceiling. Wall mounted radiator. Tiled floor.

#### SEPERATE W.C. 1

2.60 m x 0.90 m

Wash hand basin and w.c.. Emulsion walls and ceiling. Tiled floor.

#### SEPERATE W.C. 2

2.60 m x 0.90 m

Wash hand basin and w.c.. Emulsion walls and ceiling. Tiled floor.