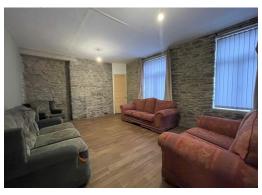

#### LOUNGE

5.20 m x 3.90 m

Emulsion ceiling and walls. Big feature of this room is the two stone exposed walls. Two uPVC windows to the front allowing in plenty of natural light. Tiled flooring. Power points. Storage cupboard. Door to dining room.