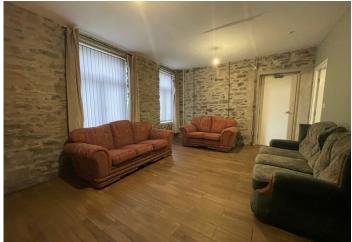

#### LOUNGE

5.20 m x 3.90 m

Emulsion ceiling and walls. Big feature of this room is the two stone exposed walls. Two uPVC windows to the front allowing in plenty of natural light. Tiled flooring. Power points. Storage cupboard. Door to dining room.