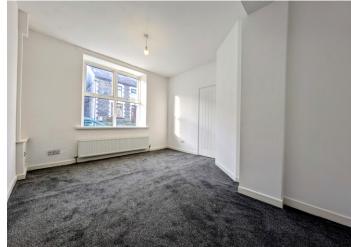

#### **LOUNGE**

4.27 m x 3.71 m

Grey carpeted flooring. Smooth white emulsion walls and ceiling. Power points. Radiator. Large white UPVC window to front.

# **BEDROOM 2**

2.62 m x 2.38 m

Grey carpeted flooring. Smooth white emulsion walls and ceiling. Power points. Radiator. UPVC window to rear.

#### **BEDROOM 3**

3.78 m x 1.80 m

Grey carpeted flooring. Smooth white emulsion walls and ceiling. Power points. Radiator. UPVC window to front.

#### **BEDROOM 1**

3.89 m x 2.66 m

Grey carpeted flooring. Smooth white emulsion walls and ceiling. Power points. Radiator. UPVC window to front.