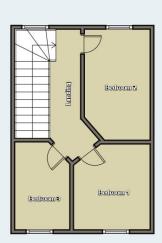

#### **LANDING**

2.55 m x 1.91 m

Grey carpeted flooring. Smooth white emulsion walls and ceiling. Power points. UPVC window to rear.

# **BEDROOM 2**

2.62 m x 2.38 m

Grey carpeted flooring. Smooth white emulsion walls and ceiling. Power points. Radiator. UPVC window to rear.

#### **BEDROOM 3**

3.78 m x 1.80 m

Grey carpeted flooring. Smooth white emulsion walls and ceiling. Power points. Radiator. UPVC window to front.

#### **BEDROOM 1**

3.89 m x 2.66 m

Grey carpeted flooring. Smooth white emulsion walls and ceiling. Power points. Radiator. UPVC window to front.

# **FLOORPLAN**