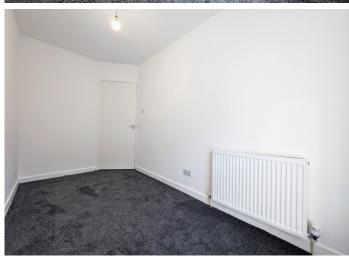

# **BEDROOM 2**

2.62 m x 2.38 m

Grey carpeted flooring. Smooth white emulsion walls and ceiling. Power points. Radiator. UPVC window to rear.