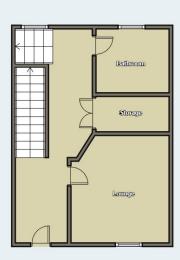

m

Grey carpeted flooring. Smooth white emulsion walls and ceiling. Power points. UPVC window to rear.

# **BEDROOM 2**

2.62 m x 2.38 m

Grey carpeted flooring. Smooth white emulsion walls and ceiling. Power points. Radiator. UPVC window to rear.

#### **BEDROOM 3**

3.78 m x 1.80 m

Grey carpeted flooring. Smooth white emulsion walls and ceiling. Power points. Radiator. UPVC window to front.

#### **BEDROOM 1**

3.89 m x 2.66 m

Grey carpeted flooring. Smooth white emulsion walls and ceiling. Power points. Radiator. UPVC window to front.

#### **REAR GARDEN**

Flat garden with stone patio and gravelled area. Fencing surrounding providing privacy. Side gate access. Breath-taking views of the surrounding valley.













































# **EPC**



# **FLOORPLAN**







#### **Misdescriptions Act 1991**

The Agent has not tested any apparatus, equipment fixtures and fittings or services and so cannot verify that they are in working order or fit for the purpose. A buyer is advised to obtain verification from their Solicitor Surveyor. References to the tenure of a property are based on information supplied by the seller. The Agent has not had sight of the documents. A Buyer is advised to obtain verification from their Solicitor. Items shown in photographs are not included unless specifically mentioned within the sales particulars. They may however be available by separate negotiation. Buyers must check the availability of any property and make an appointment to view before embarking on any journey to see a property.

#### **Data Protection Act 1998**

P