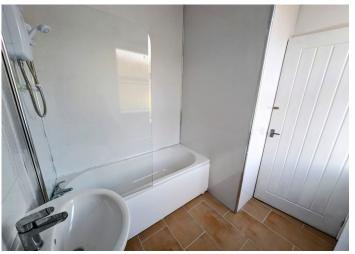

# **BATHROOM**

2.35 m x 1.97 m

Beige tiles laid on floor. White glitter effect UPVC walls. Smooth white emulsion ceiling. Radiator. 3 piece suit compromising of toilet, hand basin and bath with overhead shower. UPVC window to rear