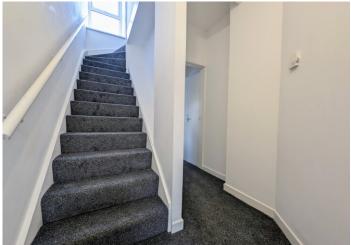

## **ENTRANCE HALLWAY**

4.27 m x 3.71 m

Grey carpeted flooring. Smooth white emulsion walls and ceiling. Power points. Radiator. Large white UPVC window to front.

#### **LANDING**

2.55 m x 1.91 m

Grey carpeted flooring. Smooth white emulsion walls and ceiling. Power points. UPVC window to rear.