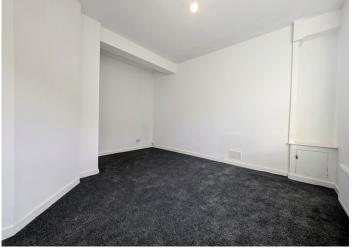

# **BEDROOM 2**

2.62 m x 2.38 m

Grey carpeted flooring. Smooth white emulsion walls and ceiling. Power points. Radiator. UPVC window to rear.

#### **BEDROOM 3**

3.78 m x 1.80 m

Grey carpeted flooring. Smooth white emulsion walls and ceiling. Power points. Radiator. UPVC window to front.

#### **BEDROOM 1**

3.89 m x 2.66 m

Grey carpeted flooring. Smooth white emulsion walls and ceiling. Power points. Radiator. UPVC window to front.