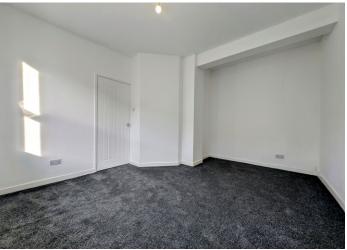

# **BEDROOM 2**

2.62 m x 2.38 m

Grey carpeted flooring. Smooth white emulsion walls and ceiling. Power points. Radiator. UPVC window to rear.

#### **BEDROOM 3**

3.78 m x 1.80 m

Grey carpeted flooring. Smooth white emulsion walls and ceiling. Power points. Radiator. UPVC window to front.

#### **BEDROOM 1**

3.89 m x 2.66 m

Grey carpeted flooring. Smooth white emulsion walls and ceiling. Power points. Radiator. UPVC window to front.