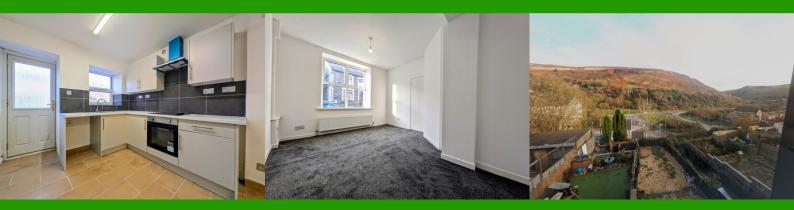

## **KITCHEN DINER**

5.47 m x 5.47 m

kitchen. Smooth white emulsion ceiling. Radiator. Power points. Under stairs storage cupboard. Wooden door to rear. UPVC window to rear.

#### **LOUNGE**

4.27 m x 3.71 m

Grey carpeted flooring. Smooth white emulsion walls and ceiling. Power points. Radiator. Large white UPVC window to front.

Outside, the rear garden is a delightful space, perfect for unwinding, with gorgeous views over the valley that create a sense of peace and privacy. The property also benefits from convenient side access to the garden. Combining modern style, practicality, and beautiful surroundings, this home is ideal for first-time buyers or as an excellent buy-to-let investment. Don't miss the opportunity to make it yours!