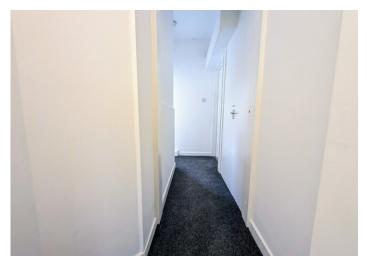

## **ENTRANCE HALLWAY**

4.27 m x 3.71 m

Grey carpeted flooring. Smooth white emulsion walls and ceiling. Power points. Radiator. Large white UPVC window to front.

#### **LANDING**

2.55 m x 1.91 m

Grey carpeted flooring. Smooth white emulsion walls and ceiling. Power points. UPVC window to rear.