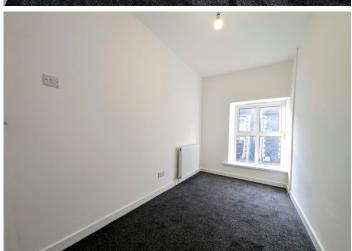

#### **BEDROOM 3**

3.78 m x 1.80 m

Grey carpeted flooring. Smooth white emulsion walls and ceiling. Power points. Radiator. UPVC window to front.

#### **BEDROOM 1**

3.89 m x 2.66 m

Grey carpeted flooring. Smooth white emulsion walls and ceiling. Power points. Radiator. UPVC window to front.