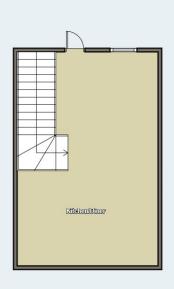

91 m

Grey carpeted flooring. Smooth white emulsion walls and ceiling. Power points. UPVC window to rear.

# **BEDROOM 2**

2.62 m x 2.38 m

Grey carpeted flooring. Smooth white emulsion walls and ceiling. Power points. Radiator. UPVC window to rear.

#### **BEDROOM 3**

3.78 m x 1.80 m

Grey carpeted flooring. Smooth white emulsion walls and ceiling. Power points. Radiator. UPVC window to front.

#### **BEDROOM 1**

3.89 m x 2.66 m

Grey carpeted flooring. Smooth white emulsion walls and ceiling. Power points. Radiator. UPVC window to front.

#### **REAR GARDEN**

Flat garden with stone patio and gravelled area. Fencing surrounding providing privacy. Side gate access. Breath-taking views of the surrounding valley.













































# **EPC**



# **FLOORPLAN**







#### **Misdescriptions Act 1991**

The Agent has not tested any apparatus, equipment fixtures and fittings or services and so cannot verify that they are in working order or fit for the purpose. A buyer is advised to obtain verification from their Solicitor Surveyor. References to the tenure of a property are based on information supplied by the seller. The Agent has not had sight of the documents. A Buyer is advised to obtain verification from their Solicitor. Items shown in photographs are not included unless specifically mentioned within the sales particulars. They may however be available by separate negotiation. Buyers must check the availability of any property and make an appointment to view before embarking on any journey to see a property.

#### **Data Protection Act 1998**