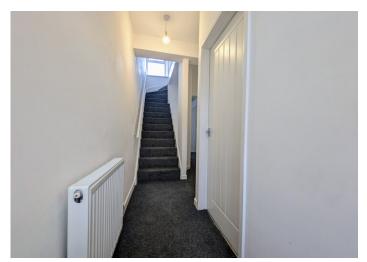

## **ENTRANCE HALLWAY**

4.27 m x 3.71 m

Grey carpeted flooring. Smooth white emulsion walls and ceiling. Power points. Radiator. Large white UPVC window to front.

#### **LANDING**

2.55 m x 1.91 m

Grey carpeted flooring. Smooth white emulsion walls and ceiling. Power points. UPVC window to rear.