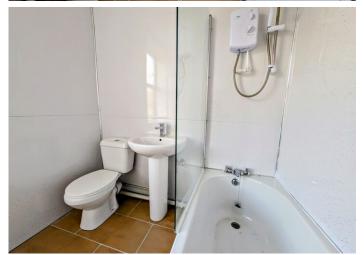

# **BATHROOM**

2.35 m x 1.97 m

Beige tiles laid on floor. White glitter effect UPVC walls. Smooth white emulsion ceiling. Radiator. 3 piece suit compromising of toilet, hand basin and bath with overhead shower. UPVC window to rear