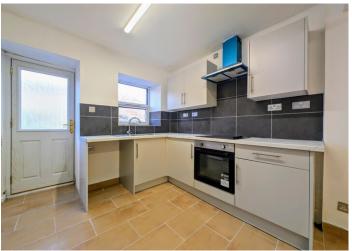

## **KITCHEN DINER**

5.47 m x 5.47 m

kitchen. Smooth white emulsion ceiling. Radiator. Power points. Under stairs storage cupboard. Wooden door to rear. UPVC window to rear.