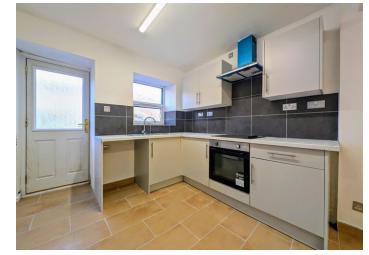

## **KITCHEN DINER**

5.47 m x 5.47 m

kitchen. Smooth white emulsion ceiling. Radiator. Power points. Under stairs storage cupboard. Wooden door to rear. UPVC window to rear.