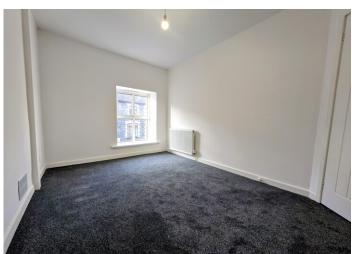

# **BEDROOM 2**

2.62 m x 2.38 m

Grey carpeted flooring. Smooth white emulsion walls and ceiling. Power points. Radiator. UPVC window to rear.

#### **BEDROOM 3**

3.78 m x 1.80 m

Grey carpeted flooring. Smooth white emulsion walls and ceiling. Power points. Radiator. UPVC window to front.

#### **BEDROOM 1**

3.89 m x 2.66 m

Grey carpeted flooring. Smooth white emulsion walls and ceiling. Power points. Radiator. UPVC window to front.