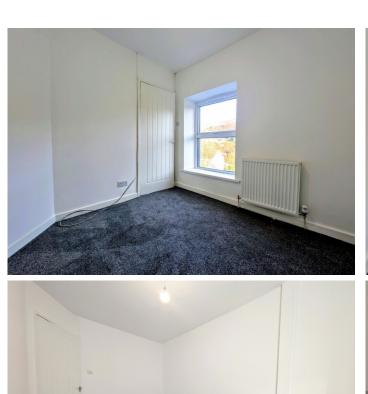

# **BEDROOM 2**

2.62 m x 2.38 m

Grey carpeted flooring. Smooth white emulsion walls and ceiling. Power points. Radiator. UPVC window to rear.

#### **BEDROOM 3**

3.78 m x 1.80 m

Grey carpeted flooring. Smooth white emulsion walls and ceiling. Power points. Radiator. UPVC window to front.

#### **BEDROOM 1**

3.89 m x 2.66 m

Grey carpeted flooring. Smooth white emulsion walls and ceiling. Power points. Radiator. UPVC window to front.