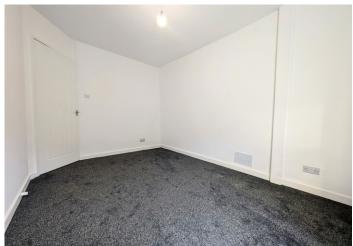

# **BEDROOM 2**

2.62 m x 2.38 m

Grey carpeted flooring. Smooth white emulsion walls and ceiling. Power points. Radiator. UPVC window to rear.

#### **BEDROOM 3**

3.78 m x 1.80 m

Grey carpeted flooring. Smooth white emulsion walls and ceiling. Power points. Radiator. UPVC window to front.

#### **BEDROOM 1**

3.89 m x 2.66 m

Grey carpeted flooring. Smooth white emulsion walls and ceiling. Power points. Radiator. UPVC window to front.