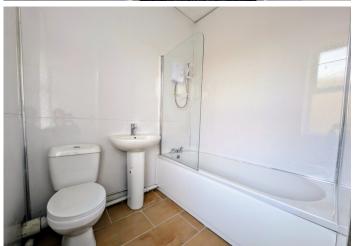

# **BATHROOM**

2.35 m x 1.97 m

Beige tiles laid on floor. White glitter effect UPVC walls. Smooth white emulsion ceiling. Radiator. 3 piece suit compromising of toilet, hand basin and bath with overhead shower. UPVC window to rear