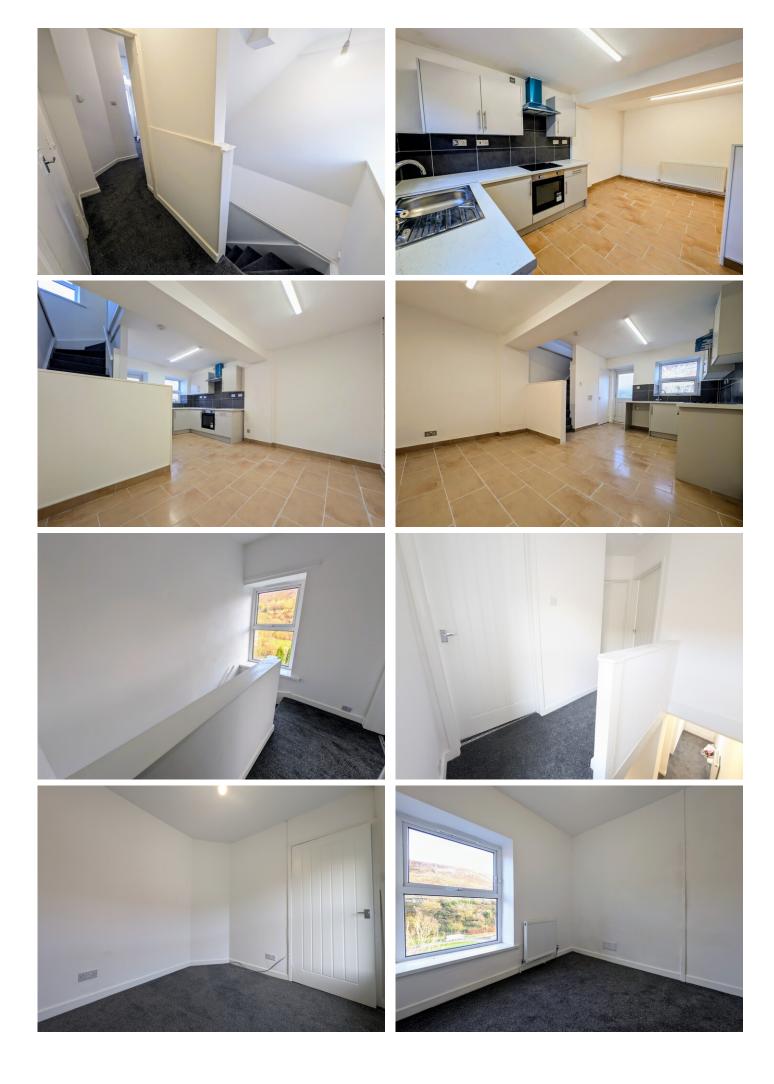

## **ENTRANCE HALLWAY**

4.27 m x 3.71 m

Grey carpeted flooring. Smooth white emulsion walls and ceiling. Power points. Radiator. Large white UPVC window to front.

#### **LOUNGE**

4.27 m x 3.71 m

Grey carpeted flooring. Smooth white emulsion walls and ceiling. Power points. Radiator. Large white UPVC window to front.

# **BATHROOM**

2.35 m x 1.97 m

Beige tiles laid on floor. White glitter effect UPVC walls. Smooth white emulsion ceiling. Radiator. 3 piece suit compromising of toilet, hand basin and bath with overhead shower. UPVC window to rear

## **KITCHEN DINER**

5.47 m x 5.47 m

kitchen. Smooth white emulsion ceiling. Radiator. Power points. Under stairs storage cupboard. Wooden door to rear. UPVC window to rear.

#### **LANDING**

2.55 m x 1.91 m

Grey carpeted flooring. Smooth white emulsion walls and ceiling. Power points. UPVC window to rear.

# **BEDROOM 2**

2.62 m x 2.38 m

Grey carpeted flooring. Smooth white emulsion walls and ceiling. Power points. Radiator. UPVC window to rear.

#### **BEDROOM 3**

3.78 m x 1.80 m

Grey carpeted flooring. Smooth white emulsion walls and ceiling. Power points. Radiator. UPVC window to front.

#### **BEDROOM 1**

3.89 m x 2.66 m

Grey carpeted flooring. Smooth white emulsion walls and ceiling. Power points. Radiator. UPVC window to front.

#### **REAR GARDEN**

Flat garden with stone patio and gravelled area. Fencing surrounding providing privacy. Side gate access. Breath-taking views of the surrounding valley.