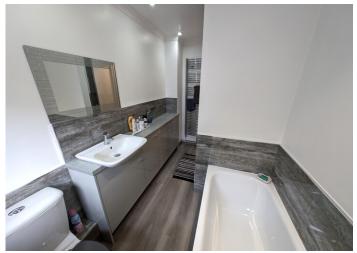

#### **DOWNSTAIRS BATHROOM**

3.18 m x 1.85 m

Bathroom suite in white comprising bath, w.c and wash hand basin with vanity units. Separate shower cubicle. Emulsion ceiling with coving and sunken spotlights. Emulsion walls with splash back panels. Chrome radiator. Laminate flooring. uPVC window to the rear with frosted glass.