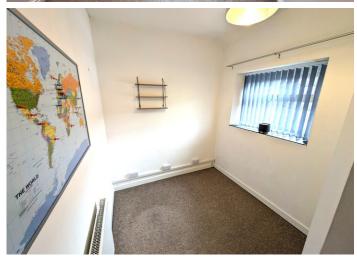

# BEDROOM 3 2.34 m x 2.18 m

Emulsion ceiling and walls. Carpet flooring. Radiator. Power points. uPVC window to the rear.