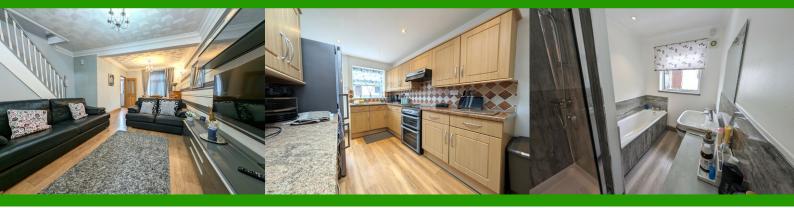

#### **LOUNGE**

6.33 m x 3.91 m

Artex ceiling with coving. Emulsion walls with one wallpapered as a feature. Laminate flooring. Two radiators. Power points. Under stairs storage. Door leading to kitchen. Stairs to first floor. uPVC window to the front.

#### **KITCHEN**

3.84 m x 2.51 m

Ample base and wall units in wood with chrome handles. Complimentary work surface. Stainless steel sink unit. Freestanding cooker with extractor hood above. Plumbed for automatic washing machine. Emulsion ceiling with sunken spotlights. Emulsion walls with tiles around work surface. Laminate flooring. Radiator. Power points. uPVC window and door to the rear.

#### **DOWNSTAIRS BATHROOM**

3.18 m x 1.85 m

Bathroom suite in white comprising bath, w.c and wash hand basin with vanity units. Separate shower cubicle. Emulsion ceiling with coving and sunken spotlights. Emulsion walls with splash back panels. Chrome radiator. Laminate flooring. uPVC window to the rear with frosted glass.