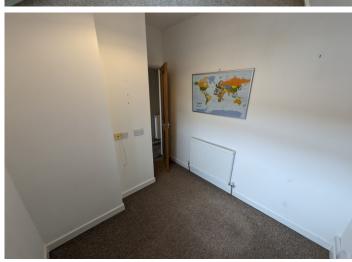

#### **BEDROOM 1**

4.04 m x 2.63 m

Wallpaper ceiling with coving. Emulsion walls with one decorated in a modern wood panelling. Carpet flooring. Radiator. Power points. uPVC window to the front.

#### **BEDROOM 2**

3.20 m x 2.06 m

Wallpaper ceiling with coving. Emulsion walls. Carpet flooring. Radiator. Power points. uPVC window to the front.