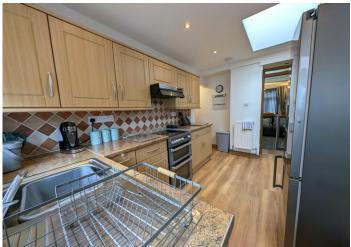

#### **KITCHEN**

3.84 m x 2.51 m

Ample base and wall units in wood with chrome handles. Complimentary work surface. Stainless steel sink unit. Freestanding cooker with extractor hood above. Plumbed for automatic washing machine. Emulsion ceiling with sunken spotlights. Emulsion walls with tiles around work surface. Laminate flooring. Radiator. Power points. uPVC window and door to the rear.