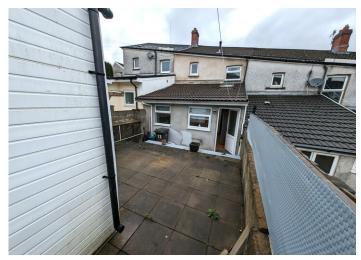

### **EXTERIOR**

Concrete section with steps leading to an enclosed patio area. Large storage shed.