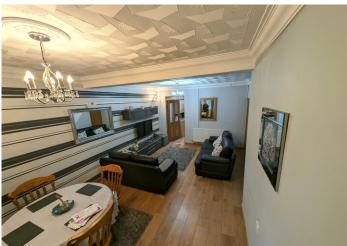

#### **LOUNGE**

6.33 m x 3.91 m

Artex ceiling with coving. Emulsion walls with one wallpapered as a feature. Laminate flooring. Two radiators. Power points. Under stairs storage. Door leading to kitchen. Stairs to first floor. uPVC window to the front.

#### **KITCHEN**

3.84 m x 2.51 m

Ample base and wall units in wood with chrome handles. Complimentary work surface. Stainless steel sink unit. Freestanding cooker with extractor hood above. Plumbed for automatic washing machine. Emulsion ceiling with sunken spotlights. Emulsion walls with tiles around work surface. Laminate flooring. Radiator. Power points. uPVC window and door to the rear.