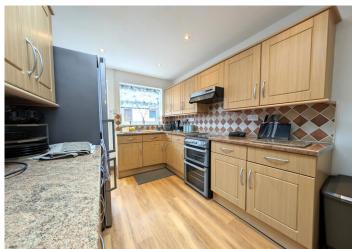

#### **KITCHEN**

3.84 m x 2.51 m

Ample base and wall units in wood with chrome handles. Complimentary work surface. Stainless steel sink unit. Freestanding cooker with extractor hood above. Plumbed for automatic washing machine. Emulsion ceiling with sunken spotlights. Emulsion walls with tiles around work surface. Laminate flooring. Radiator. Power points. uPVC window and door to the rear.