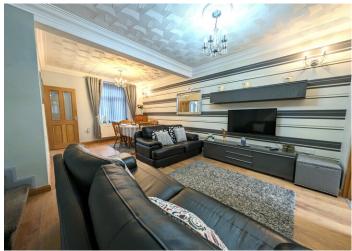

#### **LOUNGE**

6.33 m x 3.91 m

Artex ceiling with coving. Emulsion walls with one wallpapered as a feature. Laminate flooring. Two radiators. Power points. Under stairs storage. Door leading to kitchen. Stairs to first floor. uPVC window to the front.