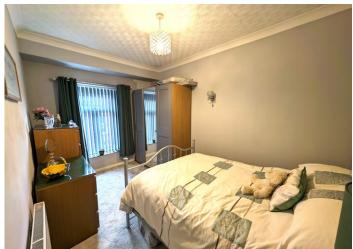

#### **BEDROOM 1**

4.04 m x 2.63 m

Wallpaper ceiling with coving. Emulsion walls with one decorated in a modern wood panelling. Carpet flooring. Radiator. Power points. uPVC window to the front.