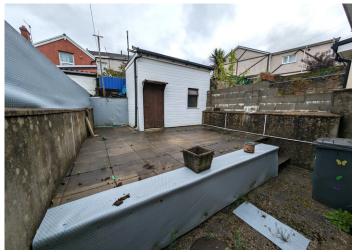

### **EXTERIOR**

Concrete section with steps leading to an enclosed patio area. Large storage shed.