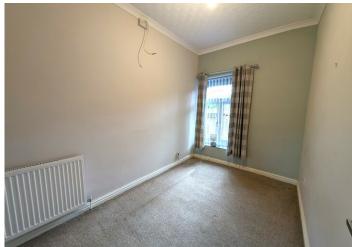

#### **BEDROOM 2**

3.20 m x 2.06 m

Wallpaper ceiling with coving. Emulsion walls. Carpet flooring. Radiator. Power points. uPVC window to the front.

# BEDROOM 3 2.34 m x 2.18 m

Emulsion ceiling and walls. Carpet flooring. Radiator. Power points. uPVC window to the rear.