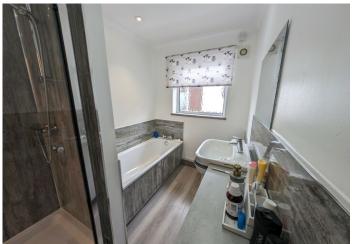

#### **DOWNSTAIRS BATHROOM**

3.18 m x 1.85 m

Bathroom suite in white comprising bath, w.c and wash hand basin with vanity units. Separate shower cubicle. Emulsion ceiling with coving and sunken spotlights. Emulsion walls with splash back panels. Chrome radiator. Laminate flooring. uPVC window to the rear with frosted glass.