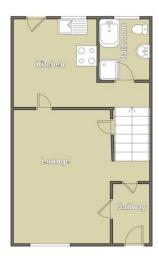

#### **FLOORPLAN**

Accommodation: Entrance hall, lounge, kitchen, downstairs bathroom and three bedrooms.

#### **HALLWAY**

Entrance via a composite front door. Laminate flooring. Electric meter and fuse board. Emulsion walls and ceiling. Door to storage cupboard and door leading to lounge.

**3** . . . . **3** .

#### **LOUNGE**

6.33 m x 3.91 m

Artex ceiling with coving. Emulsion walls with one wallpapered as a feature. Laminate flooring. Two radiators. Power points. Under stairs storage. Door leading to kitchen. Stairs to first floor. uPVC window to the front.

#### **KITCHEN**

3.84 m x 2.51 m

Ample base and wall units in wood with chrome handles. Complimentary work surface. Stainless steel sink unit. Freestanding cooker with extractor hood above. Plumbed for automatic washing machine. Emulsion ceiling with sunken spotlights. Emulsion walls with tiles around work surface. Laminate flooring. Radiator. Power points. uPVC window and door to the rear.

#### **DOWNSTAIRS BATHROOM**

3.18 m x 1.85 m

Bathroom suite in white comprising bath, w.c and wash hand basin with vanity units. Separate shower cubicle. Emulsion ceiling with coving and sunken spotlights. Emulsion walls with splash back panels. Chrome radiator. Laminate flooring. uPVC window to the rear with frosted glass.