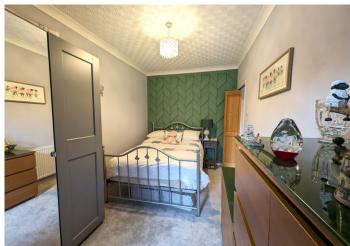

#### **BEDROOM 1**

4.04 m x 2.63 m

Wallpaper ceiling with coving. Emulsion walls with one decorated in a modern wood panelling. Carpet flooring. Radiator. Power points. uPVC window to the front.