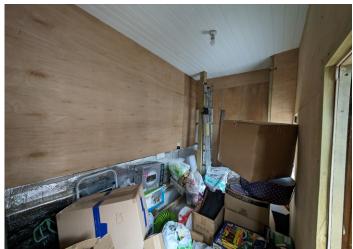

### **EXTERIOR**

Concrete section with steps leading to an enclosed patio area. Large storage shed.