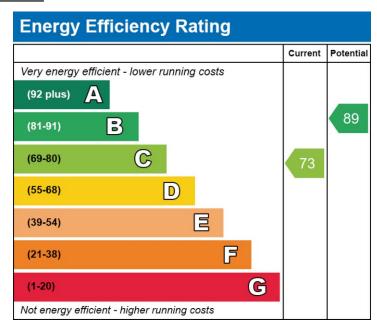

**

Emulsion walls and ceiling. Carpet flooring. Attic access. Doors leading to three bedrooms, storage cupboard and cupboard housing combi boiler. uPVC window to the rear.

#### **BEDROOM 1**

4.04 m x 2.63 m

Wallpaper ceiling with coving. Emulsion walls with one decorated in a modern wood panelling. Carpet flooring. Radiator. Power points. uPVC window to the front.

#### **BEDROOM 2**

3.20 m x 2.06 m

Wallpaper ceiling with coving. Emulsion walls. Carpet flooring. Radiator. Power points. uPVC window to the front.

# BEDROOM 3 2.34 m x 2.18 m

Emulsion ceiling and walls. Carpet flooring. Radiator. Power points. uPVC window to the rear.

### **EXTERIOR**

Concrete section with steps leading to an enclosed patio area. Large storage shed.





































#### **EPC**



#### **FLOORPLAN**





#### **Misdescriptions Act 1991**

The Agent has not tested any apparatus, equipment fixtures and fittings or services and so cannot verify that they are in working order or fit for the purpose. A buyer is advised to verification from Solicitor their Surveyor. References to the tenure of a property are based on information supplied by the seller. The Agent has not had sight of the documents. A Buyer is advised to obtain verification from their Solicitor. Items shown in photographs are not included unless specifically mentioned within the sales particulars. They may however be available by separate negotiation. Buyers must check the availability of any property and make an appointment to view before embarking on any journey to see a property.

#### **Data Protectio