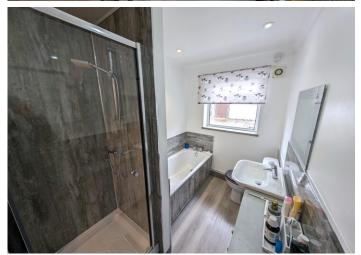

#### **DOWNSTAIRS BATHROOM**

3.18 m x 1.85 m

Bathroom suite in white comprising bath, w.c and wash hand basin with vanity units. Separate shower cubicle. Emulsion ceiling with coving and sunken spotlights. Emulsion walls with splash back panels. Chrome radiator. Laminate flooring. uPVC window to the rear with frosted glass.