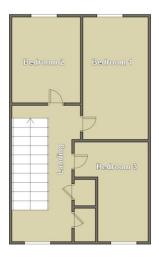

#### **FLOORPLAN**

#### **LANDING**

Emulsion walls and ceiling. Carpet flooring. Attic access. Doors leading to three bedrooms, storage cupboard and cupboard housing combi boiler. uPVC window to the rear.

#### **BEDROOM 1**

4.04 m x 2.63 m

Wallpaper ceiling with coving. Emulsion walls with one decorated in a modern wood panelling. Carpet flooring. Radiator. Power points. uPVC window to the front.

#### **BEDROOM 2**

3.20 m x 2.06 m

Wallpaper ceiling with coving. Emulsion walls. Carpet flooring. Radiator. Power points. uPVC window to the front.

# BEDROOM 3 2.34 m x 2.18 m

Emulsion ceiling and walls. Carpet flooring. Radiator. Power points. uPVC window to the rear.