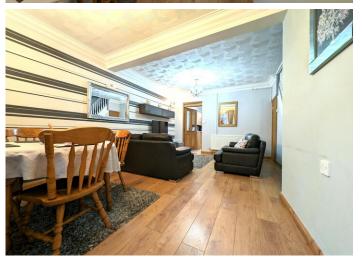

#### **LOUNGE**

6.33 m x 3.91 m

Artex ceiling with coving. Emulsion walls with one wallpapered as a feature. Laminate flooring. Two radiators. Power points. Under stairs storage. Door leading to kitchen. Stairs to first floor. uPVC window to the front.