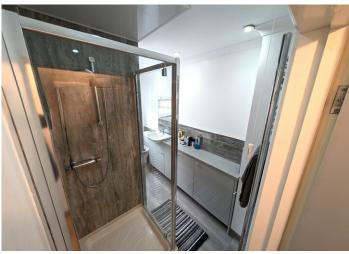

#### **DOWNSTAIRS BATHROOM**

3.18 m x 1.85 m

Bathroom suite in white comprising bath, w.c and wash hand basin with vanity units. Separate shower cubicle. Emulsion ceiling with coving and sunken spotlights. Emulsion walls with splash back panels. Chrome radiator. Laminate flooring. uPVC window to the rear with frosted glass.