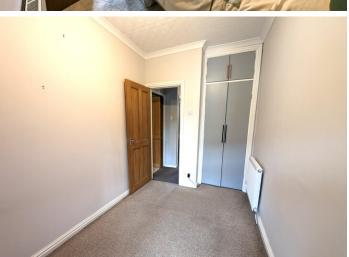

#### **BEDROOM 2**

3.20 m x 2.06 m

Wallpaper ceiling with coving. Emulsion walls. Carpet flooring. Radiator. Power points. uPVC window to the front.

# BEDROOM 3 2.34 m x 2.18 m

Emulsion ceiling and walls. Carpet flooring. Radiator. Power points. uPVC window to the rear.