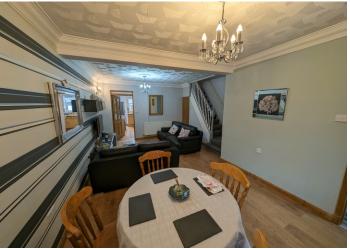

#### **LOUNGE**

6.33 m x 3.91 m

Artex ceiling with coving. Emulsion walls with one wallpapered as a feature. Laminate flooring. Two radiators. Power points. Under stairs storage. Door leading to kitchen. Stairs to first floor. uPVC window to the front.

#### **LANDING**

Emulsion walls and ceiling. Carpet flooring. Attic access. Doors leading to three bedrooms, storage cupboard and cupboard housing combi boiler. uPVC window to the rear.