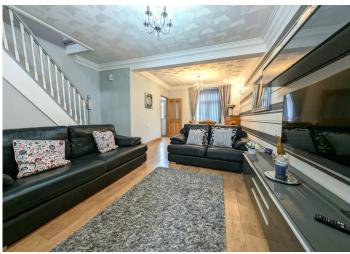

#### **LOUNGE**

6.33 m x 3.91 m

Artex ceiling with coving. Emulsion walls with one wallpapered as a feature. Laminate flooring. Two radiators. Power points. Under stairs storage. Door leading to kitchen. Stairs to first floor. uPVC window to the front.