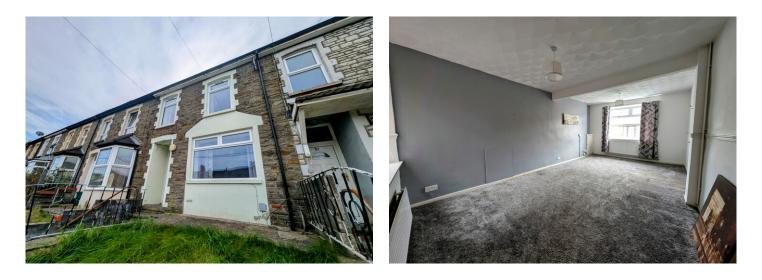

#### **EXTERIOR**

Front - Steps leading to front forecourt laid with lawn.

Rear - Steps leading to a garden in need of TLC.

<u>EPC</u>

| Score | Energy rating | Current | Potential |
|-------|---------------|---------|-----------|
| 92+   | Α             |         |           |
| 81-91 | B             |         | 89 B      |
| 69-80 | С             |         |           |
| 55-68 | D             | 57 D    |           |
| 39-54 | E             |         |           |
| 21-38 | F             |         |           |
| 1-20  | G             |         |           |

#### **LOUNGE**

#### 6.34 m x 3.52 m

Artex ceiling. Emulsion walls. Carpet flooring. Two radiators. Power points. Understair storage. Door to kitchen. Dual aspect uPVC windows allowing natural light to flow through.