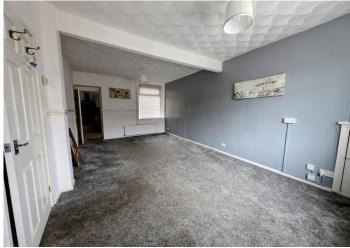

#### **LOUNGE**

#### 6.34 m x 3.52 m

Artex ceiling. Emulsion walls. Carpet flooring. Two radiators. Power points. Understair storage. Door to kitchen. Dual aspect uPVC windows allowing natural light to flow through.