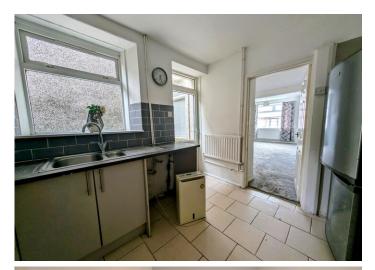

#### **KITCHEN**

#### 3.34 m x 2.75 m

Modern grey base and wall units with complimentary work surface. Built in oven and hob with extractor above. Plumbed for automatic washing machine. Stainless steel sink unit. Emulsion ceiling. Emulsion walls with tiles around work surface. Tiled flooring. Radiator. Power points. uPVC window to the side and door leading to the rear.