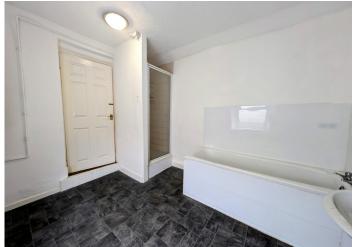

#### **UPSTAIRS BATHROOM**

#### 3.29 m x 2.75 m

White suite comprising bath, w.c and wash hand basin. Separate shower cubicle. Artex ceiling. Emulsion and tiled walls. Vinyl flooring. Radiator. Wall mounted combi boiler. uPVC window to the side with frosted glass.