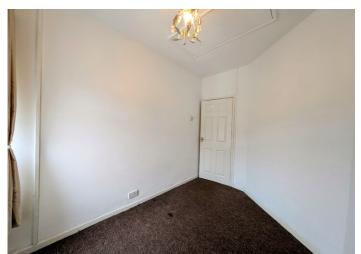

#### BEDROOM 1

#### 3.40 m x 2.73 m

Artex ceiling. Emulsion walls. Carpet flooring. Radiator. Power points. uPVC window to the front.