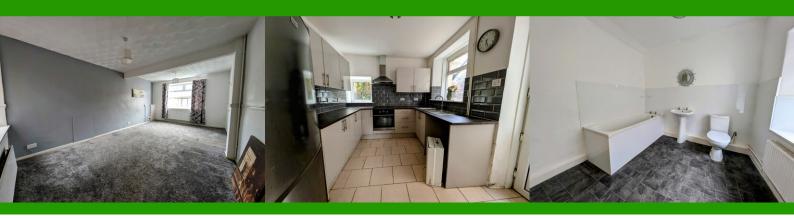

#### **LOUNGE**

#### 6.34 m x 3.52 m

Artex ceiling. Emulsion walls. Carpet flooring. Two radiators. Power points. Understair storage. Door to kitchen. Dual aspect uPVC windows allowing natural light to flow through.

#### **KITCHEN**

#### 3.34 m x 2.75 m

Modern grey base and wall units with complimentary work surface. Built in oven and hob with extractor above. Plumbed for automatic washing machine. Stainless steel sink unit. Emulsion ceiling. Emulsion walls with tiles around work surface. Tiled flooring. Radiator. Power points. uPVC window to the side and door leading to the rear.

#### **UPSTAIRS BATHROOM**

#### 3.29 m x 2.75 m

White suite comprising bath, w.c and wash hand basin. Separate shower cubicle. Artex ceiling. Emulsion and tiled walls. Vinyl flooring. Radiator. Wall mounted combi boiler. uPVC window to the side with frosted glass.