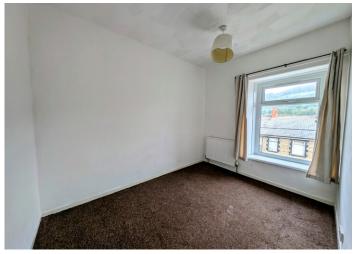

#### BEDROOM 1

#### 3.40 m x 2.73 m

Artex ceiling. Emulsion walls. Carpet flooring. Radiator. Power points. uPVC window to the front.