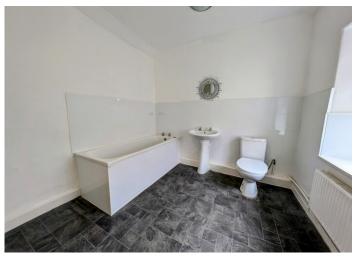

#### **UPSTAIRS BATHROOM**

#### 3.29 m x 2.75 m

White suite comprising bath, w.c and wash hand basin. Separate shower cubicle. Artex ceiling. Emulsion and tiled walls. Vinyl flooring. Radiator. Wall mounted combi boiler. uPVC window to the side with frosted glass.