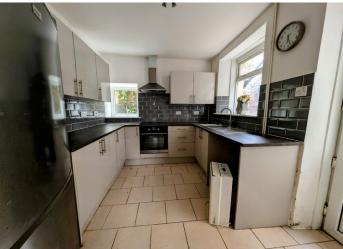

#### **KITCHEN**

#### 3.34 m x 2.75 m

Modern grey base and wall units with complimentary work surface. Built in oven and hob with extractor above. Plumbed for automatic washing machine. Stainless steel sink unit. Emulsion ceiling. Emulsion walls with tiles around work surface. Tiled flooring. Radiator. Power points. uPVC window to the side and door leading to the rear.