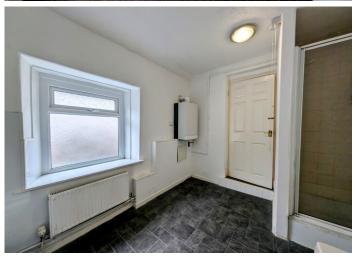

#### **KITCHEN**

#### 3.34 m x 2.75 m

Modern grey base and wall units with complimentary work surface. Built in oven and hob with extractor above. Plumbed for automatic washing machine. Stainless steel sink unit. Emulsion ceiling. Emulsion walls with tiles around work surface. Tiled flooring. Radiator. Power points. uPVC window to the side and door leading to the rear.