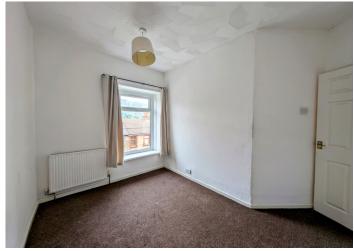

#### BEDROOM 2

 $3.06 \text{ m} \times 2.97 \text{ m}$ Artex ceiling. Emulsion walls. Carpet flooring. Radiator. Power points. uPVC window to the rear.

#### **BEDROOM 3**

3.38 m x 2.26 m Artex ceiling. Emulsion walls. Carpet flooring. Radiator. Power points. Attic access. uPVC window to the front.