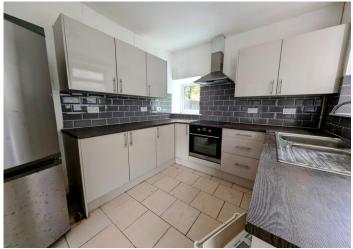

#### **KITCHEN**

#### 3.34 m x 2.75 m

Modern grey base and wall units with complimentary work surface. Built in oven and hob with extractor above. Plumbed for automatic washing machine. Stainless steel sink unit. Emulsion ceiling. Emulsion walls with tiles around work surface. Tiled flooring. Radiator. Power points. uPVC window to the side and door leading to the rear.