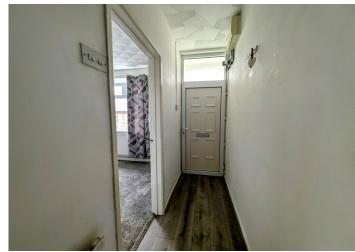

#### **ENTRANCE HALL**

Entrance via a white uPVC front door. Artex ceiling. Emulsion walls. Laminate flooring. Radiator. Stairs to first floor. Electric meter and fuse board. Door to lounge.