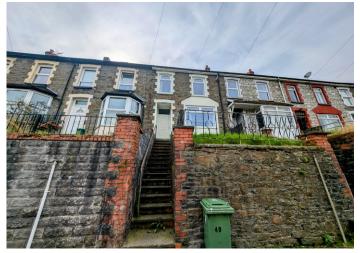

#### **EXTERIOR**

Front - Steps leading to front forecourt laid with lawn.

Rear - Steps leading to a garden in need of TLC.

<u>EPC</u>

| Score | Energy rating | Current | Potential |
|-------|---------------|---------|-----------|
| 92+   | Α             |         |           |
| 81-91 | B             |         | 89 B      |
| 69-80 | С             |         |           |
| 55-68 | D             | 57 D    |           |
| 39-54 | E             |         |           |
| 21-38 | F             |         |           |
| 1-20  | G             |         |           |