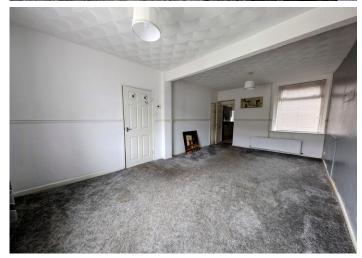

#### **LOUNGE**

#### 6.34 m x 3.52 m

Artex ceiling. Emulsion walls. Carpet flooring. Two radiators. Power points. Understair storage. Door to kitchen. Dual aspect uPVC windows allowing natural light to flow through.