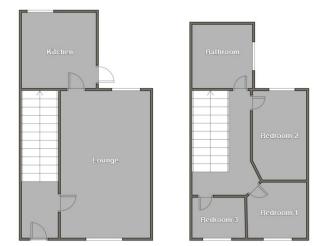

. uPVC window to the rear.

#### **BEDROOM 3**

3.38 m x 2.26 m Artex ceiling. Emulsion walls. Carpet flooring. Radiator. Power points. Attic access. uPVC window to the front.

#### **EXTERIOR**

Front - Steps leading to front forecourt laid with lawn.

Rear - Steps leading to a garden in need of TLC.

































<u>EPC</u>

| Score | Energy rating | Current | Potential |
|-------|---------------|---------|-----------|
| 92+   | Α             |         |           |
| 81-91 | B             |         | 89 B      |
| 69-80 | С             |         |           |
| 55-68 | D             | 57 D    |           |
| 39-54 | E             |         |           |
| 21-38 | F             |         |           |
| 1-20  | G             |         |           |

### **FLOORPLAN**



#### **Misdescriptions Act 1991**

The Agent has not tested any apparatus, equipment fixtures and fittings or services and so cannot verify that they are in working order or fit for the purpose. A buyer is advised to from obtain verification their Solicitor or Surveyor. References to the tenure of a property are based on information supplied by the seller. The Agent has not had sight of the documents. A Buyer is advised to obtain verification from their Solicitor. Items shown in photographs are not included unless specifically mentioned within the sales particulars. They may however be available by separate negotiation. Buyers must check the availability of any property and make an appointment to view before embarking on any journey to see a property.

#### **Data Protection Act 1998**