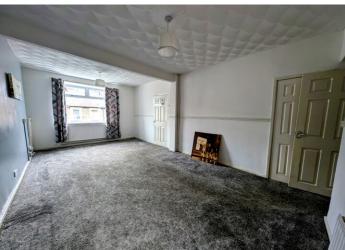

#### **LOUNGE**

#### 6.34 m x 3.52 m

Artex ceiling. Emulsion walls. Carpet flooring. Two radiators. Power points. Understair storage. Door to kitchen. Dual aspect uPVC windows allowing natural light to flow through.