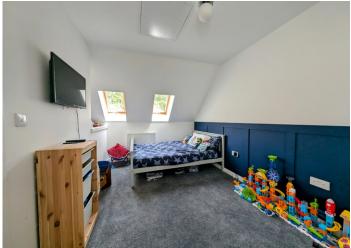

#### **BEDROOM 1 (2nd FLOOR)**

Emulsion walls and ceiling. Carpet flooring. Power points. Radiator. Attic access. Two velux windows to the front and one to the rear allowing plenty of natural light to flow through.