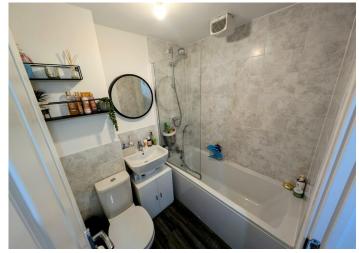

## **UPSTAIRS BATHROOM**

1.83 m x 1.83 m Three piece suite in white comprising

bath with shower over head, w.c and wash hand basin with vanity unit. Emulsion ceiling. Emulsion walls with tiles around splash back areas. Radiator.