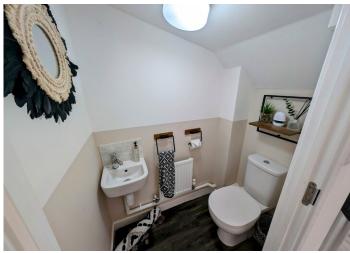

#### **DOWNSTAIRS W.C.**

 $1.55\ m$  x 1.00 m W.c and wash hand basin. Emulsion walls and ceiling. Laminate flooring. Radiator.