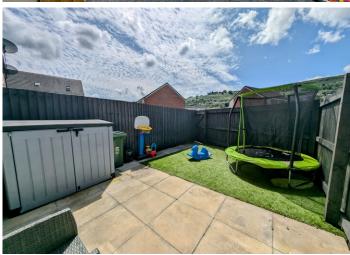

#### **EXTERIOR**

Enclosed low maintenance garden with feather edge fencing and rear gate access. Laid with patio and artificial lawn.

Π