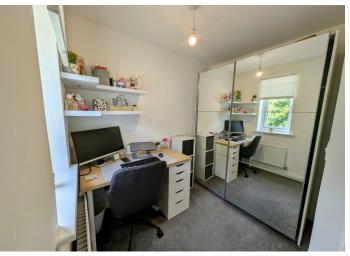

#### **BEDROOM 1 (2nd FLOOR)**

Emulsion walls and ceiling. Carpet flooring. Power points. Radiator. Attic access. Two velux windows to the front and one to the rear allowing plenty of natural light to flow through.