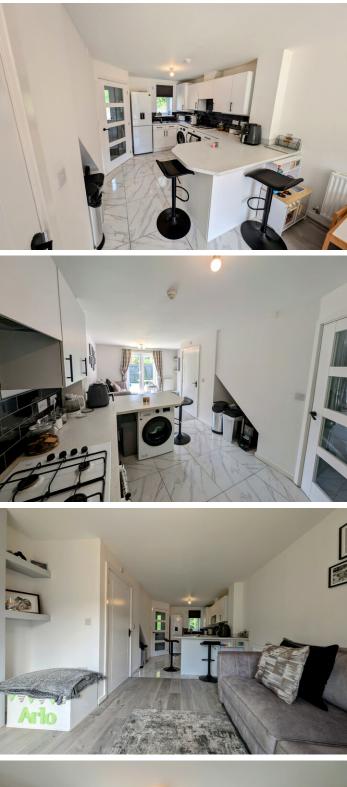

#### **OPEN PLAN KITCHEN/LOUNGE**

6.78 m x 3.70 m Kitchen - White base and wall units with complimentary work surface. Built in oven and hob with extractor above. Plumbed for automatic washing machine. Stainless steel sink unit. Emulsion walls and ceiling. Tiled flooring. uPVC window to the front.

Lounge - Feature media wall. Emulsion walls and ceiling. Laminate flooring. Two radiators. Power points. Door to downstairs w.c. UPVC french doors to exterior.