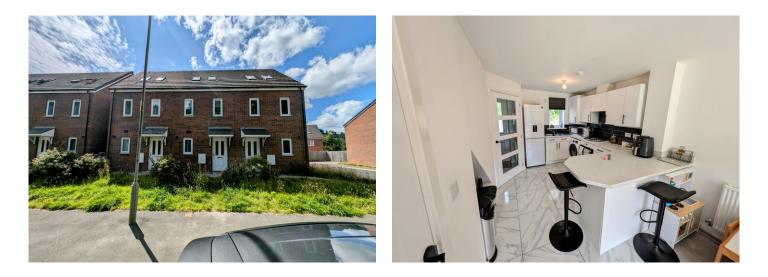

#### **OPEN PLAN KITCHEN/LOUNGE**

6.78 m x 3.70 m Kitchen - White base and wall units with complimentary work surface. Built in oven and hob with extractor above. Plumbed for automatic washing machine. Stainless steel sink unit. Emulsion walls and ceiling. Tiled flooring. uPVC window to the front.

#### **EXTERIOR**

Enclosed low maintenance garden with feather edge fencing and rear gate access. Laid with patio and artificial lawn.

Π