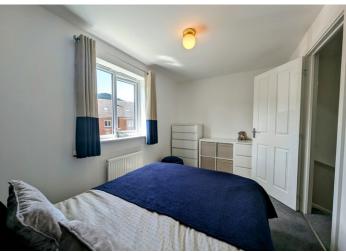

#### **BEDROOM 2**

3.78 m x 2.45 m Decorative panelling to one wall. Emulsion walls and ceiling. Carpet flooring. Radiator. Power points. uPVC window to the rear.