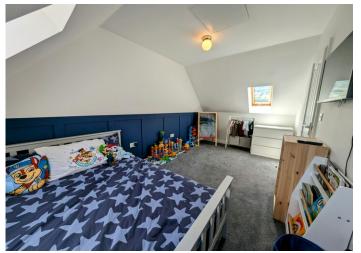

#### **BEDROOM 1 (2nd FLOOR)**

Emulsion walls and ceiling. Carpet flooring. Power points. Radiator. Attic access. Two velux windows to the front and one to the rear allowing plenty of natural light to flow through.