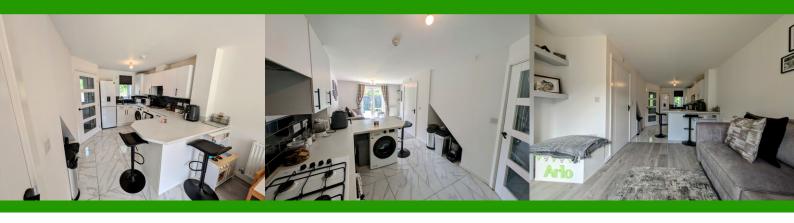

#### **OPEN PLAN KITCHEN/LOUNGE**

6.78 m x 3.70 m Kitchen - White base and wall units with complimentary work surface. Built in oven and hob with extractor above. Plumbed for automatic washing machine. Stainless steel sink unit. Emulsion walls and ceiling. Tiled flooring. uPVC window to the front.

Lounge - Feature media wall. Emulsion walls and ceiling. Laminate flooring. Two radiators. Power points. Door to downstairs w.c. UPVC french doors to exterior.