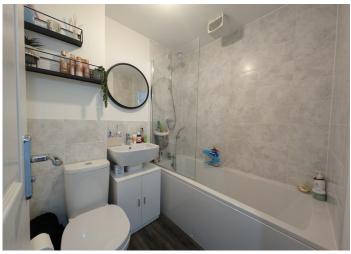

## **UPSTAIRS BATHROOM**

1.83 m x 1.83 m Three piece suite in white comprising

bath with shower over head, w.c and wash hand basin with vanity unit. Emulsion ceiling. Emulsion walls with tiles around splash back areas. Radiator.