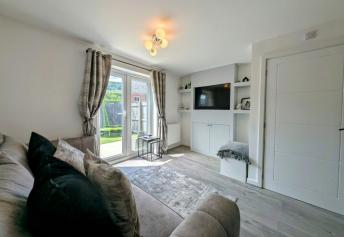

Lounge - Feature media wall. Emulsion walls and ceiling. Laminate flooring. Two radiators. Power points. Door to downstairs w.c. UPVC french doors to exterior.