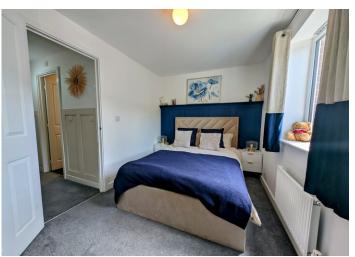

#### **BEDROOM 2**

3.78 m x 2.45 m Decorative panelling to one wall. Emulsion walls and ceiling. Carpet flooring. Radiator. Power points. uPVC window to the rear.