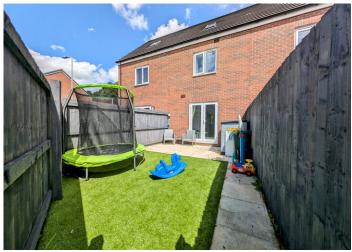

#### **EXTERIOR**

Enclosed low maintenance garden with feather edge fencing and rear gate access. Laid with patio and artificial lawn.

Π