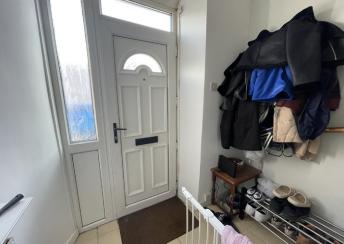

#### **ENTRANCE HALL**

Entrance via a white uPVC front door. Emulsion walls and ceiling. Radiator. Stairs to first floor. Tiled flooring. Door to lounge.