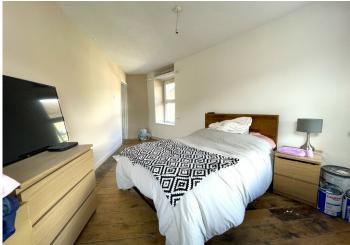

#### **BEDROOM 2**

4.73 m x 3.22 m Emulsion walls with picture rail. Emulsion ceiling. Carpet flooring. Radiator. Power points. uPVC window to the front.