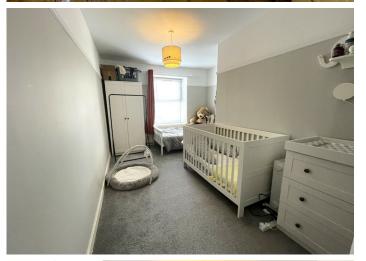

#### **BEDROOM 2**

4.73 m x 3.22 m Emulsion walls with picture rail. Emulsion ceiling. Carpet flooring. Radiator. Power points. uPVC window to the front.