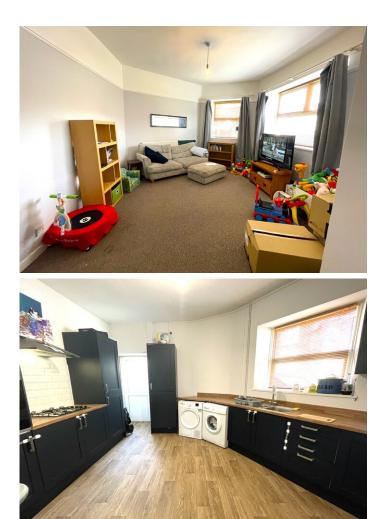

#### **LOUNGE**

5.27 m x 3.92 m Emulsion walls with picture rail. Emulsion ceiling. Carpet flooring. Radiator. Power points. Two uPVC windows

#### **KITCHEN**

4.07 m x 4.00 m

Modern kitchen with ample base and wall units in navy with complimentary wooden work surface. Built in oven and hob. Plumbed for automatic washing machine. Stainless steel sink unit. Emulsion walls and ceiling. Laminate flooring. Radiator. Power points. uPVC window to the side and door to the rear.