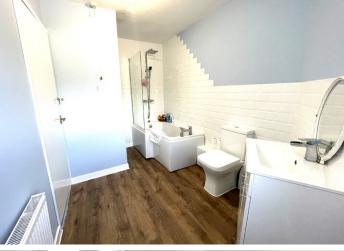

#### **UPSTAIRS BATHROOM**

#### 3.13 m x 2.16 m

Three piece suite in white comprising bath with shower over head and glass shower screen, w.c and wash hand basin with vanity unit. Emulsion walls with tiles around splash back areas. Emulsion ceiling. Laminate flooring. uPVC window with frosted glass to the side.