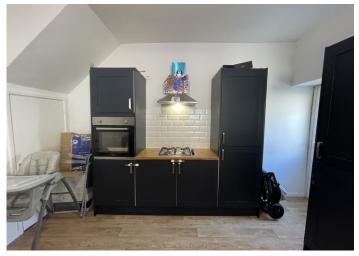

#### **KITCHEN**

4.07 m x 4.00 m

Modern kitchen with ample base and wall units in navy with complimentary wooden work surface. Built in oven and hob. Plumbed for automatic washing machine. Stainless steel sink unit. Emulsion walls and ceiling. Laminate flooring. Radiator. Power points. uPVC window to the side and door to the rear.