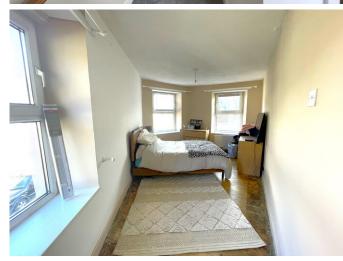

#### **BEDROOM 1**

#### 5.89 m x 2.46 m

Artex ceiling. Emulsion walls. Original wooden floorboard flooring. Radiator.

Power points. Two uPVC window to the front and one to the side allowing in plenty of natural light.