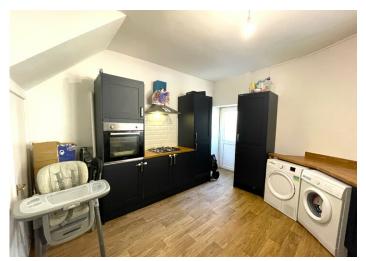

#### **KITCHEN**

4.07 m x 4.00 m

Modern kitchen with ample base and wall units in navy with complimentary wooden work surface. Built in oven and hob. Plumbed for automatic washing machine. Stainless steel sink unit. Emulsion walls and ceiling. Laminate flooring. Radiator. Power points. uPVC window to the side and door to the rear.