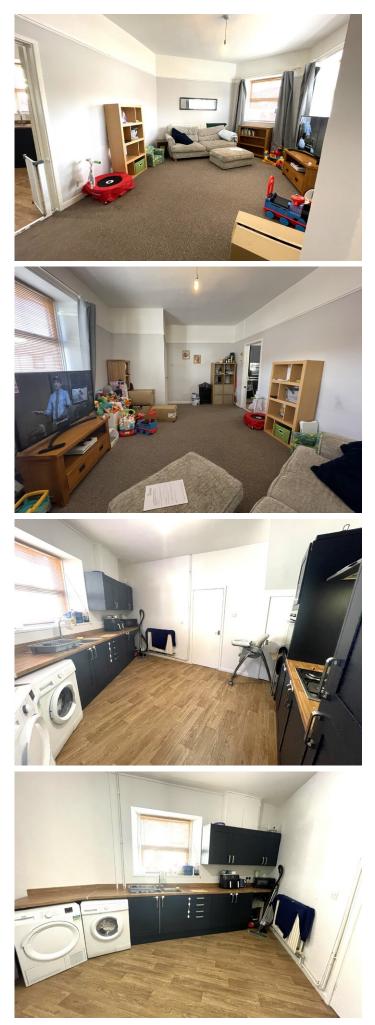

#### **LOUNGE**

5.27 m x 3.92 m Emulsion walls with picture rail. Emulsion ceiling. Carpet flooring. Radiator. Power points. Two uPVC windows

#### **KITCHEN**

4.07 m x 4.00 m

Modern kitchen with ample base and wall units in navy with complimentary wooden work surface. Built in oven and hob. Plumbed for automatic washing machine. Stainless steel sink unit. Emulsion walls and ceiling. Laminate flooring. Radiator. Power points. uPVC window to the side and door to the rear.