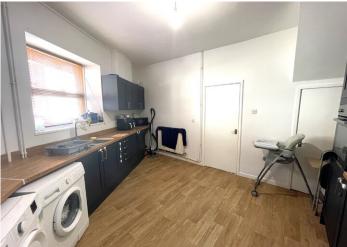

#### **KITCHEN**

4.07 m x 4.00 m

Modern kitchen with ample base and wall units in navy with complimentary wooden work surface. Built in oven and hob. Plumbed for automatic washing machine. Stainless steel sink unit. Emulsion walls and ceiling. Laminate flooring. Radiator. Power points. uPVC window to the side and door to the rear.