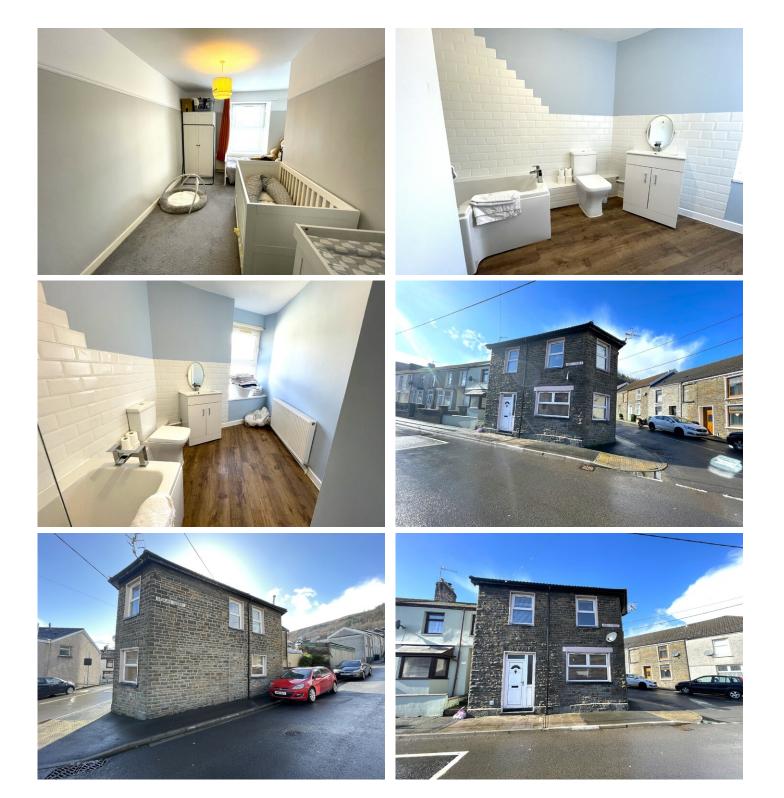

## **Property Description**

\*\* MODERN AND QUIRKY \*\*

T Samuel Estate Agents introduce this end of terrace property which has a unique shape that adds a touch of character. to a modern home.

Local convenience shop on your doorstep.

#### 3.13 m x 2.16 m

Three piece suite in white comprising bath with shower over head and glass shower screen, w.c and wash hand basin with vanity unit. Emulsion walls with tiles around splash back areas. Emulsion ceiling. Laminate flooring. uPVC window with frosted glass to the side.

#### **BEDROOM 2**

4.73 m x 3.22 m Emulsion walls with picture rail. Emulsion ceiling. Carpet flooring. Radiator. Power points. uPVC window to the front.

#### **EXTERIOR**

Small rear courtyard with rear access.