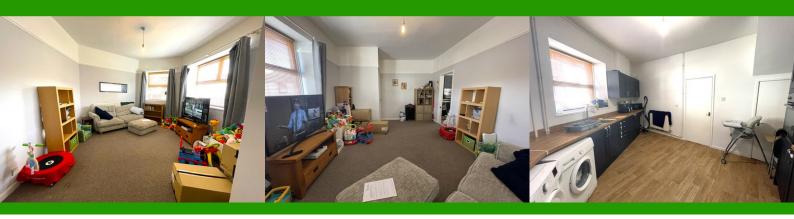

#### **LOUNGE**

5.27 m x 3.92 m Emulsion walls with picture rail. Emulsion ceiling. Carpet flooring. Radiator. Power points. Two uPVC windows

#### **KITCHEN**

4.07 m x 4.00 m

Modern kitchen with ample base and wall units in navy with complimentary wooden work surface. Built in oven and hob. Plumbed for automatic washing machine. Stainless steel sink unit. Emulsion walls and ceiling. Laminate flooring. Radiator. Power points. uPVC window to the side and door to the rear.