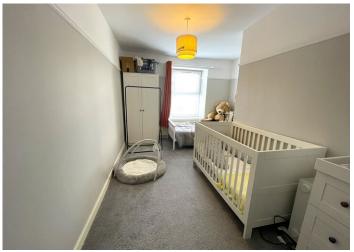

#### **BEDROOM 2**

4.73 m x 3.22 m Emulsion walls with picture rail. Emulsion ceiling. Carpet flooring. Radiator. Power points. uPVC window to the front.