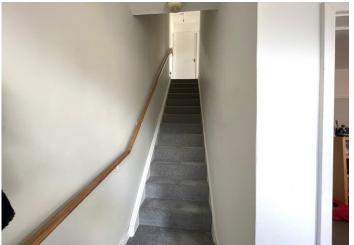

#### **ENTRANCE HALL**

Entrance via a white uPVC front door. Emulsion walls and ceiling. Radiator. Stairs to first floor. Tiled flooring. Door to lounge.

#### **LANDING**

Carpet flooring. Artex ceiling. Emulsion walls. Power point. Attic access. Doors to two bedrooms and upstairs bathroom. Storage cupboard.