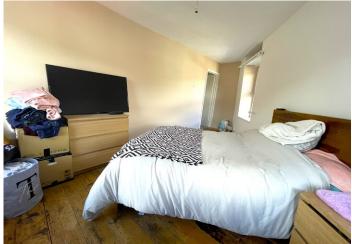

#### **BEDROOM 1**

#### 5.89 m x 2.46 m

Artex ceiling. Emulsion walls. Original wooden floorboard flooring. Radiator.

Power points. Two uPVC window to the front and one to the side allowing in plenty of natural light.