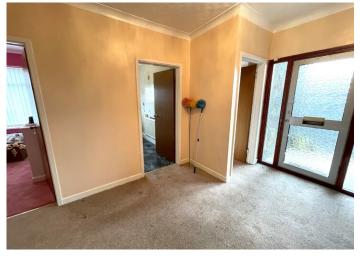

#### **ENTRANCE HALL**

Entrance via an aluminium front door. Wallpaper ceiling with coving. Emulsion walls. Carpet flooring. Radiator. Electric meter and fuse board. Attic access with pull down ladder. Window with obscure glass looking into kitchen. Double doors leading to large lounge, two bedrooms and bathroom.