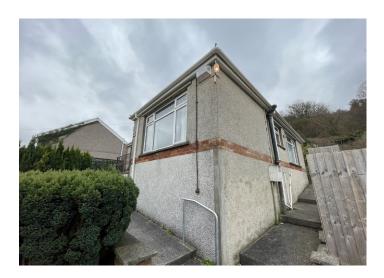

#### **EXTERIOR**

Front - Sloping and tiered laid with mature shrubs and trees. Amazing views of the surrounding valley.

Side - Crazy paving slabs, ideal to sit and admire the views. Wooden storage shed. On the opposite side, you have a pathway with decorative gravel.

Rear - Small amount of steps leading to lawn area with more mature shrubs. Second tier with dry stone wall and glass greenhouse.