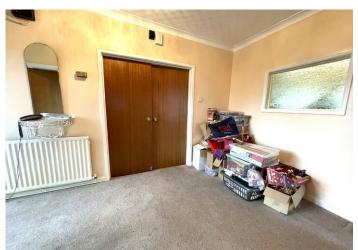

#### **ENTRANCE HALL**

Entrance via an aluminium front door. Wallpaper ceiling with coving. Emulsion walls. Carpet flooring. Radiator. Electric meter and fuse board. Attic access with pull down ladder. Window with obscure glass looking into kitchen. Double doors leading to large lounge, two bedrooms and bathroom.