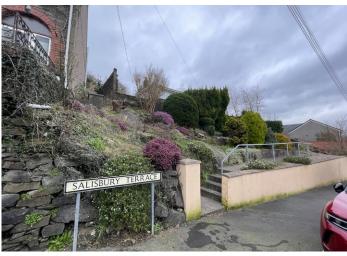

#### **EXTERIOR**

Front - Sloping and tiered laid with mature shrubs and trees. Amazing views of the surrounding valley.

Side - Crazy paving slabs, ideal to sit and admire the views. Wooden storage shed. On the opposite side, you have a pathway with decorative gravel.

Rear - Small amount of steps leading to lawn area with more mature shrubs. Second tier with dry stone wall and glass greenhouse.