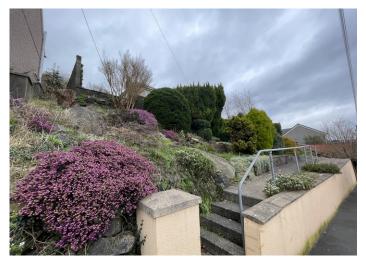

#### **EXTERIOR**

Front - Sloping and tiered laid with mature shrubs and trees. Amazing views of the surrounding valley.

Side - Crazy paving slabs, ideal to sit and admire the views. Wooden storage shed. On the opposite side, you have a pathway with decorative gravel.

Rear - Small amount of steps leading to lawn area with more mature shrubs. Second tier with dry stone wall and glass greenhouse.