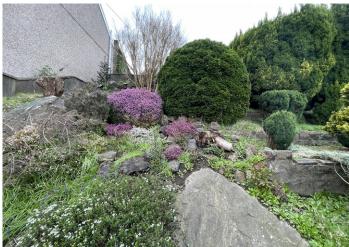

#### **EXTERIOR**

Front - Sloping and tiered laid with mature shrubs and trees. Amazing views of the surrounding valley.

Side - Crazy paving slabs, ideal to sit and admire the views. Wooden storage shed. On the opposite side, you have a pathway with decorative gravel.

Rear - Small amount of steps leading to lawn area with more mature shrubs. Second tier with dry stone wall and glass greenhouse.