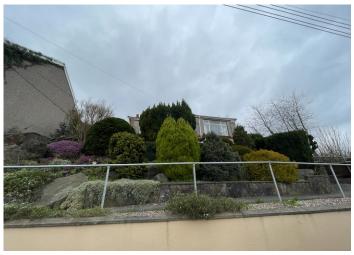

#### **EXTERIOR**

Front - Sloping and tiered laid with mature shrubs and trees. Amazing views of the surrounding valley.

Side - Crazy paving slabs, ideal to sit and admire the views. Wooden storage shed. On the opposite side, you have a pathway with decorative gravel.

Rear - Small amount of steps leading to lawn area with more mature shrubs. Second tier with dry stone wall and glass greenhouse.