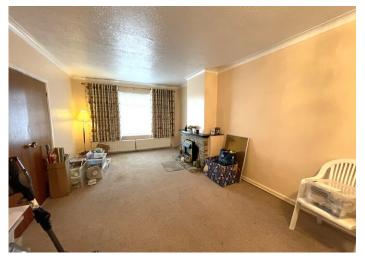

#### LOUNGE/DINER

7.77 m x 3.62 m

Beautiful views to the front of the surrounding valley. Slate fireplace housing coal effect fire. Wallpaper ceiling. Emulsion walls. Carpet flooring. Three radiators. Power points. Dual aspect uPVC windows to the front and rear allowing in plenty of natural light. Entrance to the kitchen.