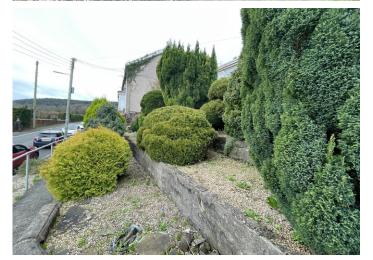

#### **EXTERIOR**

Front - Sloping and tiered laid with mature shrubs and trees. Amazing views of the surrounding valley.

Side - Crazy paving slabs, ideal to sit and admire the views. Wooden storage shed. On the opposite side, you have a pathway with decorative gravel.

Rear - Small amount of steps leading to lawn area with more mature shrubs. Second tier with dry stone wall and glass greenhouse.