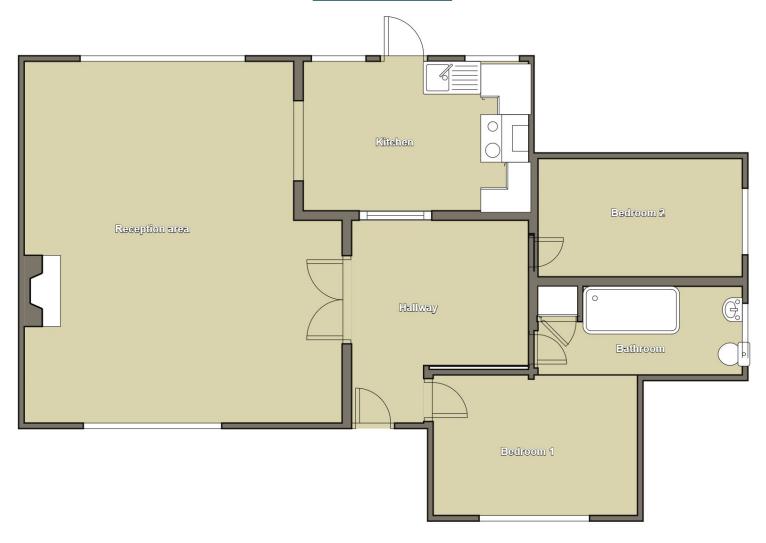

Accommodation; Entrance hall, lounge/diner, kitchen, two bedrooms and bathroom.

## **FLOORPLAN**