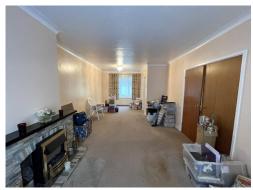

#### LOUNGE/DINER

7.77 m x 3.62 m

Beautiful views to the front of the surrounding valley. Slate fireplace housing coal effect fire. Wallpaper ceiling. Emulsion walls. Carpet flooring. Three radiators. Power points. Dual aspect uPVC windows to the front and rear allowing in plenty of natural light. Entrance to the kitchen.