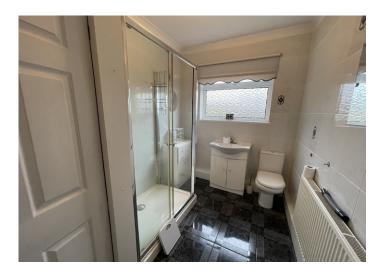

#### **BATHROOM**

3.13 m x 2.07 m

Large shower cubicle with w.c and wash hand basin with vanity unit. Emulsion ceiling. Tiled walls and floor. Radiator. Built in storage cupboard. uPVC window to the side with frosted glass.