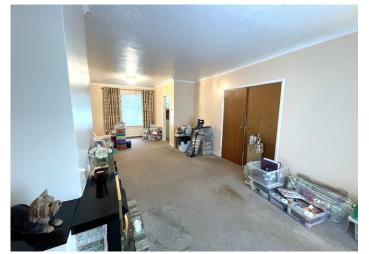

#### LOUNGE/DINER

7.77 m x 3.62 m

Beautiful views to the front of the surrounding valley. Slate fireplace housing coal effect fire. Wallpaper ceiling. Emulsion walls. Carpet flooring. Three radiators. Power points. Dual aspect uPVC windows to the front and rear allowing in plenty of natural light. Entrance to the kitchen.