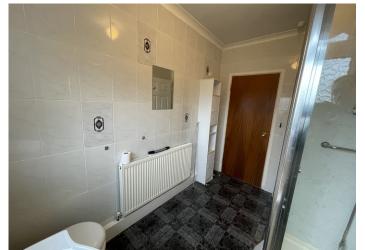

#### **BATHROOM**

3.13 m x 2.07 m

Large shower cubicle with w.c and wash hand basin with vanity unit. Emulsion ceiling. Tiled walls and floor. Radiator. Built in storage cupboard. uPVC window to the side with frosted glass.