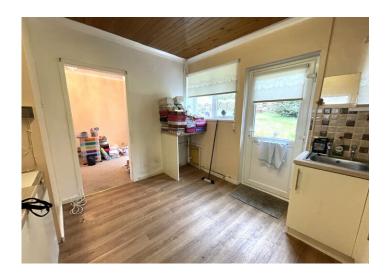

#### **KITCHEN**

3.62 m x 3.17 m

White base and wall units with complimentary work surface. Stainless steel sink unit. Plumbed for automatic washing machine. Built in oven and hob. Fluorescent strip lighting. Panelled ceiling. Emulsion walls with tiles around work surface. Laminate flooring. Power points. Glow worm freestanding boiler. uPVC door and windows to the rear.