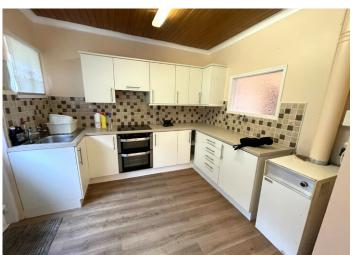

#### **KITCHEN**

3.62 m x 3.17 m

White base and wall units with complimentary work surface. Stainless steel sink unit. Plumbed for automatic washing machine. Built in oven and hob. Fluorescent strip lighting. Panelled ceiling. Emulsion walls with tiles around work surface. Laminate flooring. Power points. Glow worm freestanding boiler. uPVC door and windows to the rear.