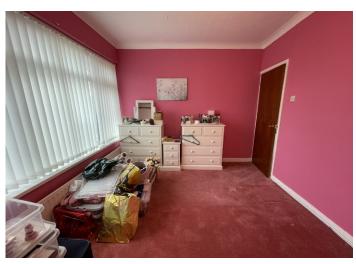

### BEDROOM 1

4.08 m x 3.20 m

Emulsion ceiling with coving. Wallpaper walls. Carpet flooring. Two radiators. uPVC window to the front.

#### BEDROOM 2

3.45 m x 3.03 m

Wallpaper ceiling with coving. Emulsion walls. Carpet flooring. Two radiators. Power points. uPVC window to the side.