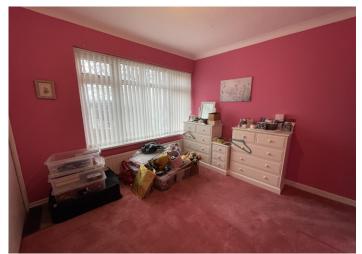

### BEDROOM 1

4.08 m x 3.20 m

Emulsion ceiling with coving. Wallpaper walls. Carpet flooring. Two radiators. uPVC window to the front.

#### BEDROOM 2

3.45 m x 3.03 m

Wallpaper ceiling with coving. Emulsion walls. Carpet flooring. Two radiators. Power points. uPVC window to the side.