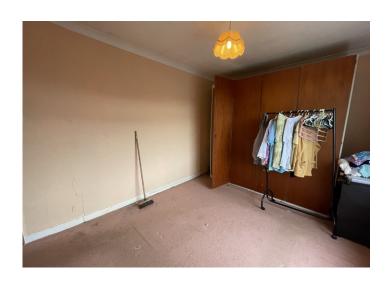

### BEDROOM 1

4.08 m x 3.20 m

Emulsion ceiling with coving. Wallpaper walls. Carpet flooring. Two radiators. uPVC window to the front.

#### BEDROOM 2

3.45 m x 3.03 m

Wallpaper ceiling with coving. Emulsion walls. Carpet flooring. Two radiators. Power points. uPVC window to the side.