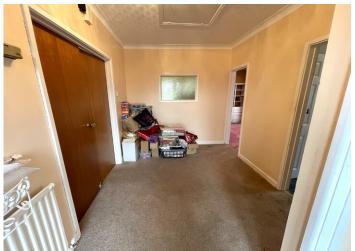

#### **ENTRANCE HALL**

Entrance via an aluminium front door. Wallpaper ceiling with coving. Emulsion walls. Carpet flooring. Radiator. Electric meter and fuse board. Attic access with pull down ladder. Window with obscure glass looking into kitchen. Double doors leading to large lounge, two bedrooms and bathroom.