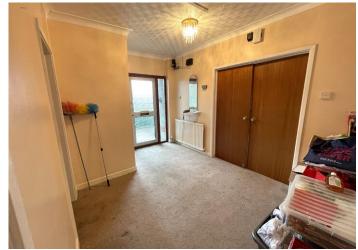

#### **ENTRANCE HALL**

Entrance via an aluminium front door. Wallpaper ceiling with coving. Emulsion walls. Carpet flooring. Radiator. Electric meter and fuse board. Attic access with pull down ladder. Window with obscure glass looking into kitchen. Double doors leading to large lounge, two bedrooms and bathroom.