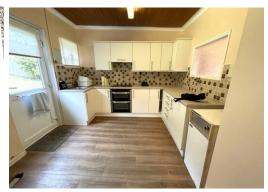

#### **KITCHEN**

3.62 m x 3.17 m

White base and wall units with complimentary work surface. Stainless steel sink unit. Plumbed for automatic washing machine. Built in oven and hob. Fluorescent strip lighting. Panelled ceiling. Emulsion walls with tiles around work surface. Laminate flooring. Power points. Glow worm freestanding boiler. uPVC door and windows to the rear.