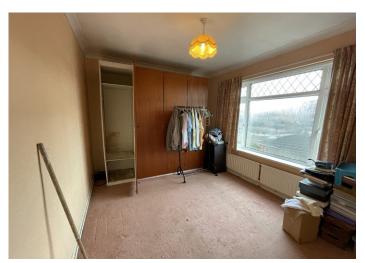

### BEDROOM 1

4.08 m x 3.20 m

Emulsion ceiling with coving. Wallpaper walls. Carpet flooring. Two radiators. uPVC window to the front.

#### BEDROOM 2

3.45 m x 3.03 m

Wallpaper ceiling with coving. Emulsion walls. Carpet flooring. Two radiators. Power points. uPVC window to the side.