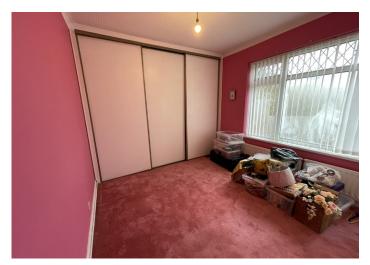

### BEDROOM 1

4.08 m x 3.20 m

Emulsion ceiling with coving. Wallpaper walls. Carpet flooring. Two radiators. uPVC window to the front.

#### BEDROOM 2

3.45 m x 3.03 m

Wallpaper ceiling with coving. Emulsion walls. Carpet flooring. Two radiators. Power points. uPVC window to the side.