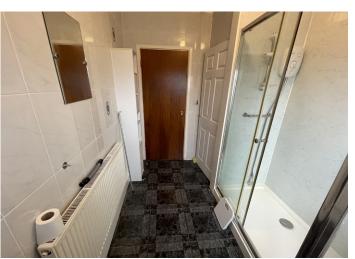

#### **BATHROOM**

3.13 m x 2.07 m

Large shower cubicle with w.c and wash hand basin with vanity unit. Emulsion ceiling. Tiled walls and floor. Radiator. Built in storage cupboard. uPVC window to the side with frosted glass.