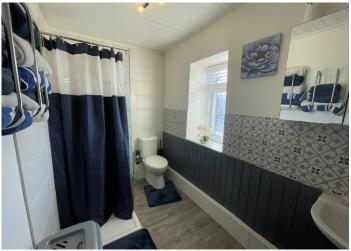

### **UPSTAIRS BATHROOM**

3.06 m x 1.90 m

Large walk in shower, w.c and wash hand basin. Wood panelled ceiling. Emulsion and wood panelled walls. Laminate flooring. Wall mounted grey radiator. uPVC window to the front.