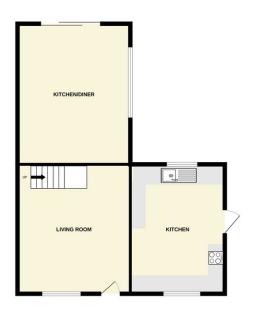

#### LOUNGE

4.30 m x 3.60 m

Entrance via a composite front door. Emulsion walls and ceiling. Laminate flooring. Radiator. Power points. Stairs to the first floor. Focal point of the living room is the electric fire which radiates off loads of heat. Access to the kitchen and conservatory extension. uPVC bay window to the front allowing in natural light.

#### **KITCHEN**

4.40 m x 2.20 m

Ample base and wall units in white gloss with chrome handles. Complimentary work surface. Radiator. Power points. Built in oven and halogen hob with extractor fan above. Emulsion walls with tiles around work surface. Laminate flooring. Stainless steel sink unit. uPVC door to the side. Dual aspect windows with one being a bay to the front.

### DINING ROOM/CONSERVATORY

3.90 m x 3.00 m

Beautiful addition to the cottage is this Apex conservatory. Under floor heating. Emulsion walls and ceiling. Spotlights and external lights. Laminate flooring. Wall mounted modern grey radiator. Power points. uPVC window to the side and uPVC sliding doors to the rear.

# **FLOORPLAN**

GROUND FLOOR

1ST FLOOR

whose every attempt has been insue to ensure one accuracy of the adoptant Constitute neet, resourced or doors, windows, nooms and any other items are approximate and no responsibility is taken for any entor, omission or mis-statement. This plan is for illustrative purposes only and should be used as such by any prospective purchaser. The services, systems and appliances shown have not been tested and no guarante as to their operability or efficiency can be given.