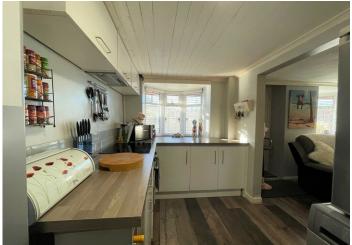

#### **KITCHEN**

4.40 m x 2.20 m

Ample base and wall units in white gloss with chrome handles. Complimentary work surface. Radiator. Power points. Built in oven and halogen hob with extractor fan above. Emulsion walls with tiles around work surface. Laminate flooring. Stainless steel sink unit. uPVC door to the side. Dual aspect windows with one being a bay to the front.