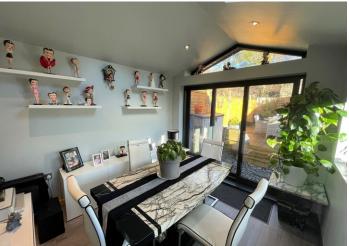

### DINING ROOM/CONSERVATORY

3.90 m x 3.00 m

Beautiful addition to the cottage is this Apex conservatory. Under floor heating. Emulsion walls and ceiling. Spotlights and external lights. Laminate flooring. Wall mounted modern grey radiator. Power points. uPVC window to the side and uPVC sliding doors to the rear.