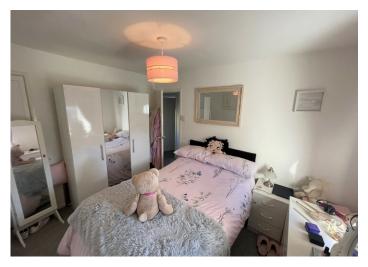

#### BEDROOM 1

3.40 m x 2.70 m

Emulsion walls and ceiling. Carpet flooring. Radiator. Power points. Double doors to built in wardrobe. uPVC window to the front.

#### BEDROOM 2

2.60 m x 2.30 m

Emulsion walls and ceiling. Carpet flooring. Radiator. Power point. uPVC window to the rear.