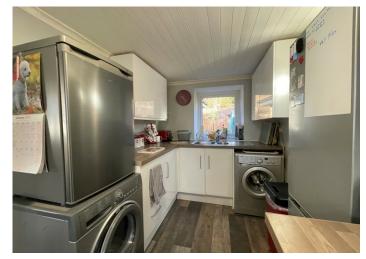

#### **KITCHEN**

4.40 m x 2.20 m

Ample base and wall units in white gloss with chrome handles. Complimentary work surface. Radiator. Power points. Built in oven and halogen hob with extractor fan above. Emulsion walls with tiles around work surface. Laminate flooring. Stainless steel sink unit. uPVC door to the side. Dual aspect windows with one being a bay to the front.