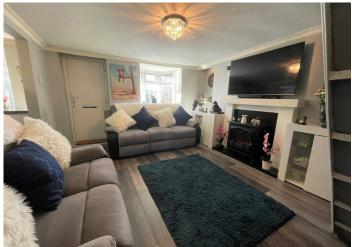

#### LOUNGE

4.30 m x 3.60 m

Entrance via a composite front door. Emulsion walls and ceiling. Laminate flooring. Radiator. Power points. Stairs to the first floor. Focal point of the living room is the electric fire which radiates off loads of heat. Access to the kitchen and conservatory extension. uPVC bay window to the front allowing in natural light.