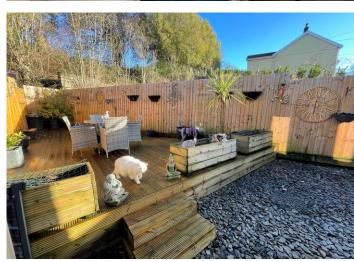

## **EXTERIOR**

Front - A private enclosed front garden with decorated slate chippings and paving stones neatly paced to act as Aa pathway. Side access leading to the rear.

Rear - Enclosed rear garden with decorative slate chippings and a good size decked area.