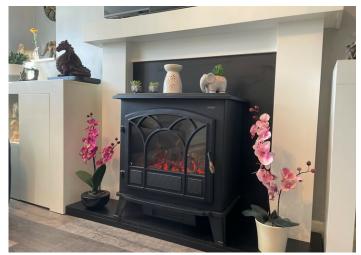

#### LOUNGE

4.30 m x 3.60 m

Entrance via a composite front door. Emulsion walls and ceiling. Laminate flooring. Radiator. Power points. Stairs to the first floor. Focal point of the living room is the electric fire which radiates off loads of heat. Access to the kitchen and conservatory extension. uPVC bay window to the front allowing in natural light.