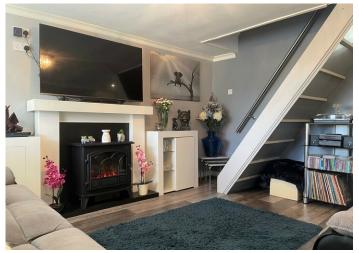

#### LOUNGE

4.30 m x 3.60 m

Entrance via a composite front door. Emulsion walls and ceiling. Laminate flooring. Radiator. Power points. Stairs to the first floor. Focal point of the living room is the electric fire which radiates off loads of heat. Access to the kitchen and conservatory extension. uPVC bay window to the front allowing in natural light.