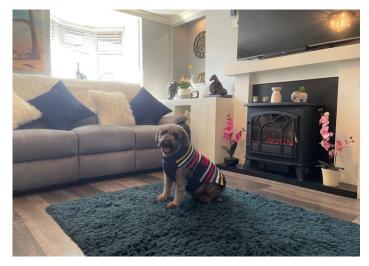

#### LOUNGE

4.30 m x 3.60 m

Entrance via a composite front door. Emulsion walls and ceiling. Laminate flooring. Radiator. Power points. Stairs to the first floor. Focal point of the living room is the electric fire which radiates off loads of heat. Access to the kitchen and conservatory extension. uPVC bay window to the front allowing in natural light.