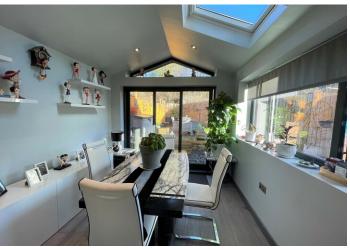

### DINING ROOM/CONSERVATORY

3.90 m x 3.00 m

Beautiful addition to the cottage is this Apex conservatory. Under floor heating. Emulsion walls and ceiling. Spotlights and external lights. Laminate flooring. Wall mounted modern grey radiator. Power points. uPVC window to the side and uPVC sliding doors to the rear.