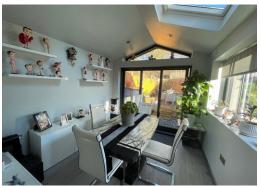

### DINING ROOM/CONSERVATORY

3.90 m x 3.00 m

Beautiful addition to the cottage is this Apex conservatory. Under floor heating. Emulsion walls and ceiling. Spotlights and external lights. Laminate flooring. Wall mounted modern grey radiator. Power points. uPVC window to the side and uPVC sliding doors to the rear.