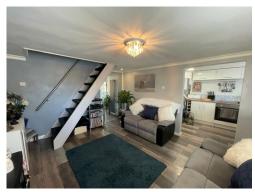

#### LOUNGE

4.30 m x 3.60 m

Entrance via a composite front door. Emulsion walls and ceiling. Laminate flooring. Radiator. Power points. Stairs to the first floor. Focal point of the living room is the electric fire which radiates off loads of heat. Access to the kitchen and conservatory extension. uPVC bay window to the front allowing in natural light.