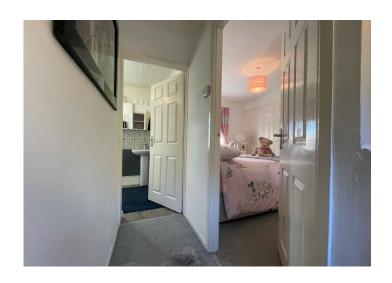

### LANDING

Emulsion walls and ceiling. Carpet flooring. Doors leading to two bedrooms and upstairs bathroom. uPVC window to the rear.

#### BEDROOM 1

3.40 m x 2.70 m

Emulsion walls and ceiling. Carpet flooring. Radiator. Power points. Double doors to built in wardrobe. uPVC window to the front.

#### BEDROOM 2

2.60 m x 2.30 m

Emulsion walls and ceiling. Carpet flooring. Radiator. Power point. uPVC window to the rear.