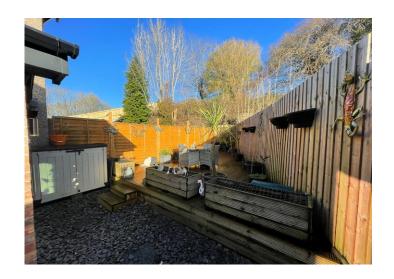

## **EXTERIOR**

Front - A private enclosed front garden with decorated slate chippings and paving stones neatly paced to act as Aa pathway. Side access leading to the rear.

Rear - Enclosed rear garden with decorative slate chippings and a good size decked area.