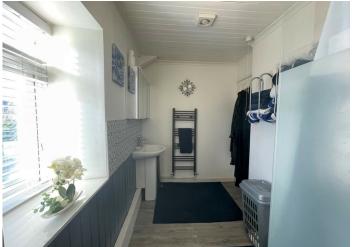

### **UPSTAIRS BATHROOM**

3.06 m x 1.90 m

Large walk in shower, w.c and wash hand basin. Wood panelled ceiling. Emulsion and wood panelled walls. Laminate flooring. Wall mounted grey radiator. uPVC window to the front.