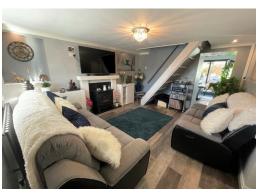

#### LOUNGE

4.30 m x 3.60 m

Entrance via a composite front door. Emulsion walls and ceiling. Laminate flooring. Radiator. Power points. Stairs to the first floor. Focal point of the living room is the electric fire which radiates off loads of heat. Access to the kitchen and conservatory extension. uPVC bay window to the front allowing in natural light.