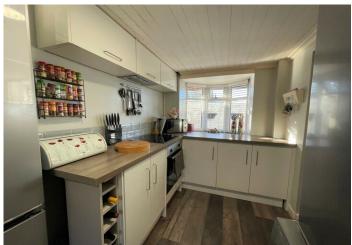

#### **KITCHEN**

4.40 m x 2.20 m

Ample base and wall units in white gloss with chrome handles. Complimentary work surface. Radiator. Power points. Built in oven and halogen hob with extractor fan above. Emulsion walls with tiles around work surface. Laminate flooring. Stainless steel sink unit. uPVC door to the side. Dual aspect windows with one being a bay to the front.