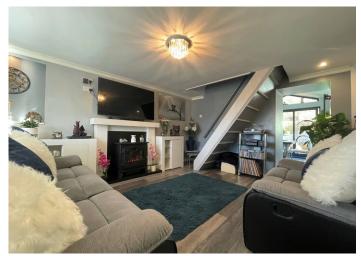

#### LOUNGE

4.30 m x 3.60 m

Entrance via a composite front door. Emulsion walls and ceiling. Laminate flooring. Radiator. Power points. Stairs to the first floor. Focal point of the living room is the electric fire which radiates off loads of heat. Access to the kitchen and conservatory extension. uPVC bay window to the front allowing in natural light.