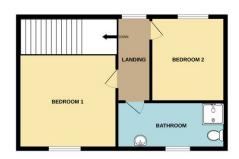

### LANDING

Emulsion walls and ceiling. Carpet flooring. Doors leading to two bedrooms and upstairs bathroom. uPVC window to the rear.

### **UPSTAIRS BATHROOM**

3.06 m x 1.90 m

Large walk in shower, w.c and wash hand basin. Wood panelled ceiling. Emulsion and wood panelled walls. Laminate flooring. Wall mounted grey radiator. uPVC window to the front.

#### BEDROOM 1

3.40 m x 2.70 m

Emulsion walls and ceiling. Carpet flooring. Radiator. Power points. Double doors to built in wardrobe. uPVC window to the front.

#### BEDROOM 2

2.60 m x 2.30 m

Emulsion walls and ceiling. Carpet flooring. Radiator. Power point. uPVC window to the rear.

# **FLOORPLAN**

GROUND FLOOR

1ST FLOOR

whose every attempt has been insue to ensure one accuracy of the adoptant Constitute neet, resourced or doors, windows, nooms and any other items are approximate and no responsibility is taken for any entor, omission or mis-statement. This plan is for illustrative purposes only and should be used as such by any prospective purchaser. The services, systems and appliances shown have not been tested and no guarante as to their operability or efficiency can be given.