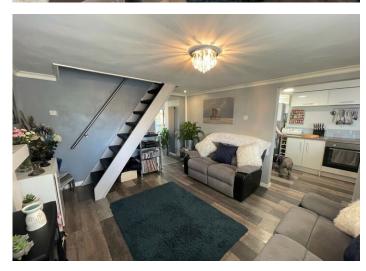

#### LOUNGE

4.30 m x 3.60 m

Entrance via a composite front door. Emulsion walls and ceiling. Laminate flooring. Radiator. Power points. Stairs to the first floor. Focal point of the living room is the electric fire which radiates off loads of heat. Access to the kitchen and conservatory extension. uPVC bay window to the front allowing in natural light.

### LANDING

Emulsion walls and ceiling. Carpet flooring. Doors leading to two bedrooms and upstairs bathroom. uPVC window to the rear.