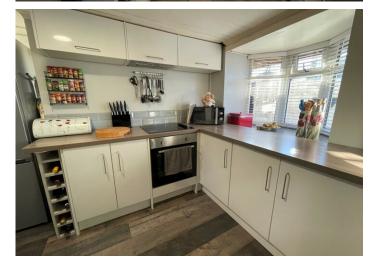

#### **KITCHEN**

4.40 m x 2.20 m

Ample base and wall units in white gloss with chrome handles. Complimentary work surface. Radiator. Power points. Built in oven and halogen hob with extractor fan above. Emulsion walls with tiles around work surface. Laminate flooring. Stainless steel sink unit. uPVC door to the side. Dual aspect windows with one being a bay to the front.