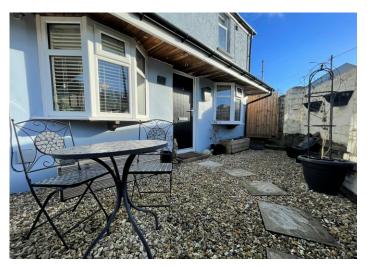

## **EXTERIOR**

Front - A private enclosed front garden with decorated slate chippings and paving stones neatly paced to act as Aa pathway. Side access leading to the rear.

Rear - Enclosed rear garden with decorative slate chippings and a good size decked area.