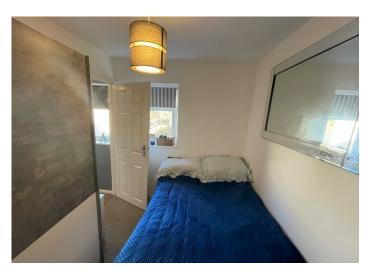

#### BEDROOM 2

2.60 m x 2.30 m

Emulsion walls and ceiling. Carpet flooring. Radiator. Power point. uPVC window to the rear.