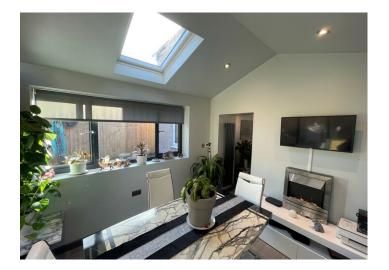

### DINING ROOM/CONSERVATORY

3.90 m x 3.00 m

Beautiful addition to the cottage is this Apex conservatory. Under floor heating. Emulsion walls and ceiling. Spotlights and external lights. Laminate flooring. Wall mounted modern grey radiator. Power points. uPVC window to the side and uPVC sliding doors to the rear.