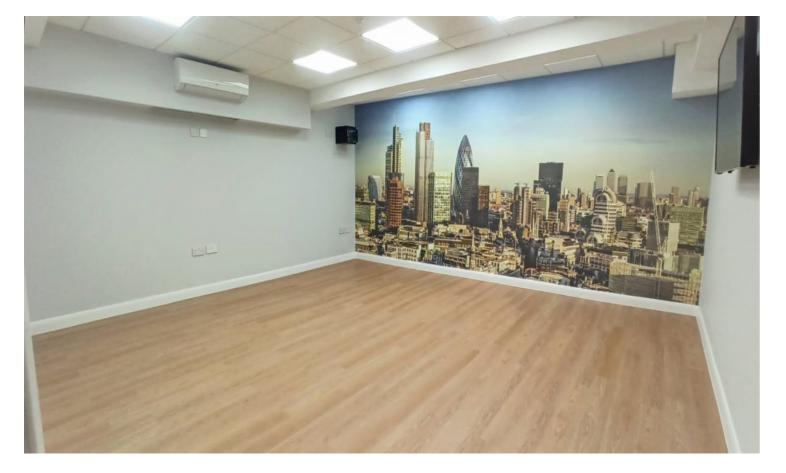

# **Studio**

- Office Furnished or Unfurnished
- 270 Square Ft
- 1 F Toilet
- Energy Rating : D

Presenting furnished / unfurnished office suite which comes with Wi-fi / sitting lounge / pentry area. Located on prime location

### All Bills Included 270 Sq Ft Furnished / Unfurnished Office Suite Prime Location Sitting lounge Pentry Area Wi-fi

## >> Key Features

- Office Furnished or Unfurnished
- 270 Square Ft
- 1 F Toilet
- Energy Rating : D
- No special accessibility
- No Parking
- Electricity Included
- Gas Included
- Internet Included