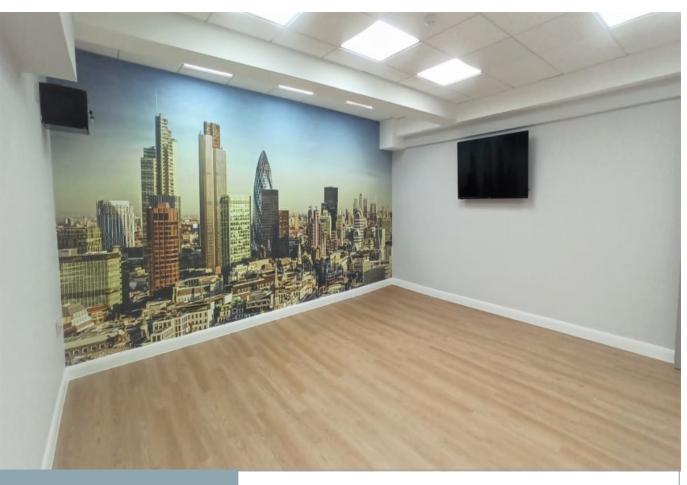

# **Studio**

- Office Furnished or Unfurnished
- 270 Square Ft
- 1 F Toilet
- Energy Rating : D

Presenting furnished / unfurnished office suite which comes with Wi-fi / sitting lounge / pentry area. Located on prime location

### All Bills Included 270 Sq Ft Furnished / Unfurnished Office Suite Prime Location Sitting lounge Pentry Area Wi-fi

## >> Key Features

- Office Furnished or Unfurnished
- 270 Square Ft
- 1 F Toilet
- Energy Rating : D
- No special accessibility
- No Parking
- Electricity Included
- Gas Included
- Internet Included