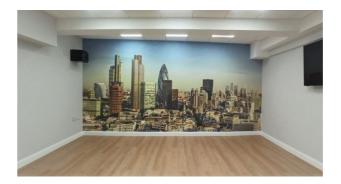

# **Studio**

- Office Furnished or Unfurnished
- 270 Square Ft
- 1 F Toilet
- Energy Rating : D

Presenting furnished / unfurnished office suite which comes with Wi-fi / sitting lounge / pentry area. Located on prime location

### All Bills Included 270 Sq Ft Furnished / Unfurnished Office Suite Prime Location Sitting lounge Pentry Area Wi-fi