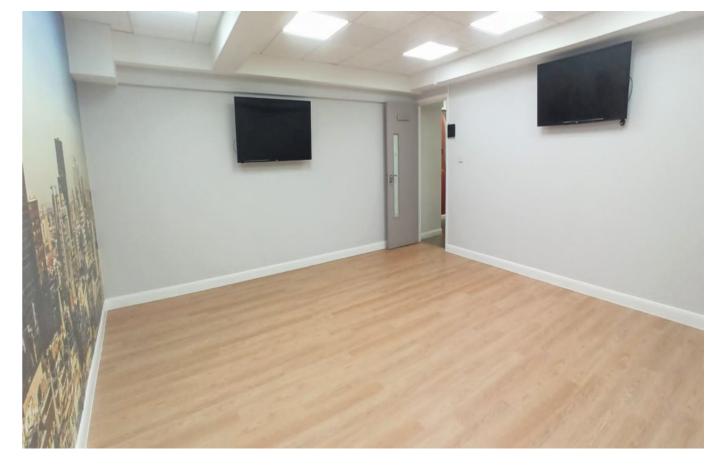

# **Studio**

- Office Furnished or Unfurnished
- 270 Square Ft
- 1 F Toilet
- Energy Rating : D

Presenting furnished / unfurnished office suite which comes with Wi-fi / sitting lounge / pentry area. Located on prime location

### All Bills Included 270 Sq Ft Furnished / Unfurnished Office Suite Prime Location Sitting lounge Pentry Area Wi-fi

## >> Key Features

- Office Furnished or Unfurnished
- 270 Square Ft
- 1 F Toilet
- Energy Rating : D
- No special accessibility
- No Parking
- Electricity Included
- Gas Included
- Internet Included