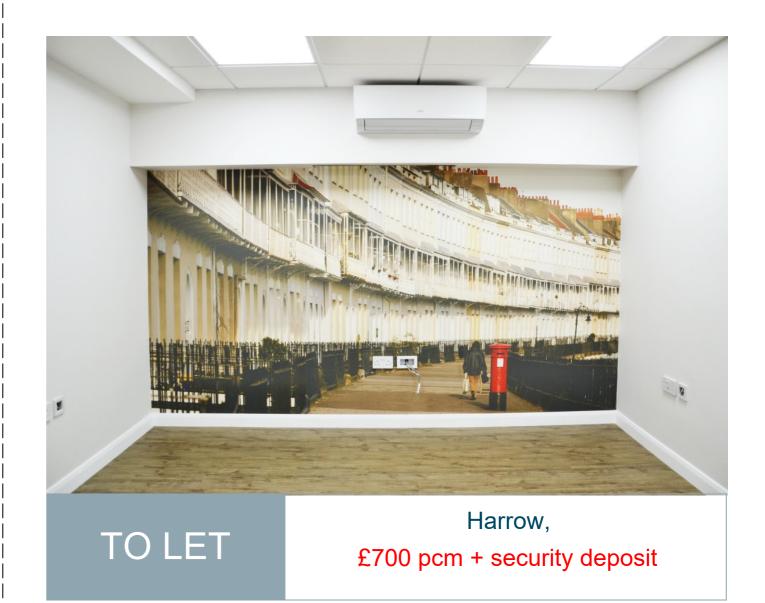

## £700 pcm + security deposit

Harrow, Middlesex,

HA1 2UA

All Bills Included
Furnished / Unfurnished
Office Suite
Prime Location
Sitting lounge
Communal Kitchen Area
Wi-fi

## **Self Contained office**

- Office
- 0 Square Ft
- Energy Rating : D •
- Furnished or Unfurnished

All Bills Included
Furnished / Unfurnished
Office Suite
Prime Location

## >> Key Features

- Office
- 0 Square Ft
- Energy Rating : D
- Furnished or Unfurnished

www.mapleestate.co.uk telephone: 020 8427 9772

email: admin@mapleestate.co.uk

41 Station Road, Harrow Middlesex, HA1 2UA