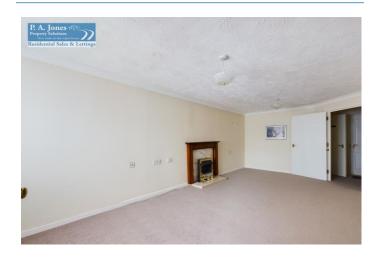

## **ENTRANCE HALLWAY**

Coved ceiling, access to a loft, door to a walk-in Storage Cupboard / Airing Cupboard 4' 3" x 2' 9" (1.30m x 0.84m) with electric meter and fuse box.

**LIVING ROOM**  $19'9'' \times 10'8'' (6.01m \times 3.25m)$ Double glazed window to the front, coved ceiling, electric storage heater, fireplace and TV point. Double glass panelled doors to: