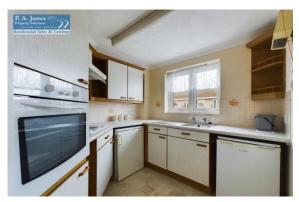

#### **KITCHEN**

Double glazed window to the front, range of modern wall and base units with matching worktops and tiled surrounds, single bowl stainless steel sink unit with a mixer tap and cupboards under. Built in electric oven and a four-ring hob with an extractor fan above, the fridge and freezer will remain. Electric fan heater.