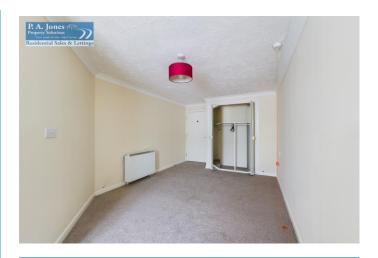

## **ENTRANCE HALLWAY**

Coved ceiling, access to a loft, door to a walk-in Storage Cupboard / Airing Cupboard 4' 3" x 2' 9" (1.30m x 0.84m) with electric meter and fuse box.

**LIVING ROOM**  $19'9'' \times 10'8'' (6.01m \times 3.25m)$ Double glazed window to the front, coved ceiling, electric storage heater, fireplace and TV point. Double glass panelled doors to:

**DOUBLE BEDROOM**  $19'2'' \times 9'2'' (5.83m \times 2.79m)$ Double glazed window to the front, built in wardrobes with mirror fronted concertina doors, storage heater and TV point.

**BATHROOM** 6' 10" x 5' 7" ( $2.08m \times 1.69m$ ) Internal with an extractor fan. A modern suite comprising of a panelled bath with separate taps and a separate shower fitment and shower screen, vanity wash hand basin and a low flush WC. Tiled surrounds, electric towel rail, shaver point and electric fan heater.