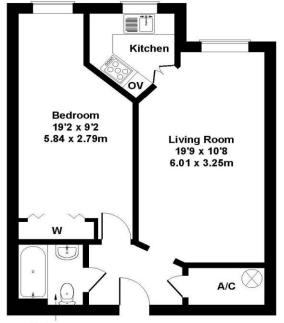

# **FLOORPLAN**

Hillcroft Court Approximate Gross Internal Area 538 sq ft - 50 sq m

Bathroom SECOND FLOOR Not to Scale. Produced by The Plan Portal 2023 For Illustrative Purposes Only.