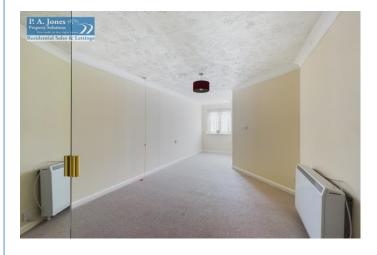

## **ENTRANCE HALLWAY**

Coved ceiling, access to a loft, door to a walk-in Storage Cupboard / Airing Cupboard 4' 3" x 2' 9" (1.30m x 0.84m) with electric meter and fuse box.

**LIVING ROOM**  $19'9'' \times 10'8'' (6.01m \times 3.25m)$ Double glazed window to the front, coved ceiling, electric storage heater, fireplace and TV point. Double glass panelled doors to: