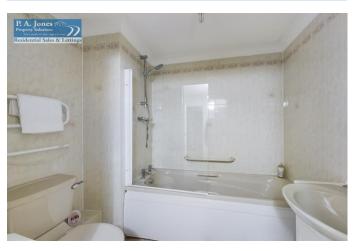

**DOUBLE BEDROOM**  $19'2'' \times 9'2'' (5.83m \times 2.79m)$ Double glazed window to the front, built in wardrobes with mirror fronted concertina doors, storage heater and TV point.

**BATHROOM** 6' 10" x 5' 7" ( $2.08m \times 1.69m$ ) Internal with an extractor fan. A modern suite comprising of a panelled bath with separate taps and a separate shower fitment and shower screen, vanity wash hand basin and a low flush WC. Tiled surrounds, electric towel rail, shaver point and electric fan heater.