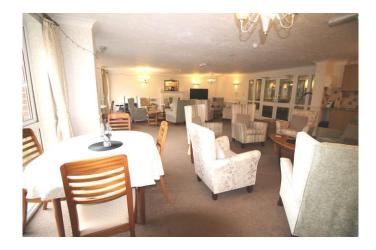

## COMMUNAL GARDENS AND LOUNGE

To the rear of the block there are delightful and wellmaintained Communal Gardens with a large patio and surrounding flowerbed borders. The Gardens are accessed via the Communal Lounge which is reserved for the Residents to use for Coffee & Tea, meetings and any events that are organised for the Residents.