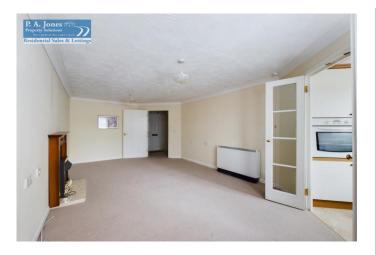

## **ENTRANCE HALLWAY**

Coved ceiling, access to a loft, door to a walk-in Storage Cupboard / Airing Cupboard 4' 3" x 2' 9" (1.30m x 0.84m) with electric meter and fuse box.

**LIVING ROOM**  $19'9'' \times 10'8'' (6.01m \times 3.25m)$ Double glazed window to the front, coved ceiling, electric storage heater, fireplace and TV point. Double glass panelled doors to: