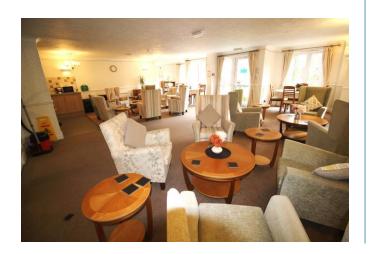

#### DEVELOPMENT

Hillcroft Court is a well-managed Retirement Development built by McCarthy Stone. There are well maintained communal facilities which includes a large lounge with kitchen area, a Laundry, Guest Suite and a lift service to all floors. A Residential Manager visits during the week and a 24 - Hour Emergency Careline is within each flat with pull cords in each room. A wellmanaged and friendly Development! A RETIREMENT

## COMMUNAL GARDENS AND LOUNGE

To the rear of the block there are delightful and wellmaintained Communal Gardens with a large patio and surrounding flowerbed borders. The Gardens are accessed via the Communal Lounge which is reserved for the Residents to use for Coffee & Tea, meetings and any events that are organised for the Residents.