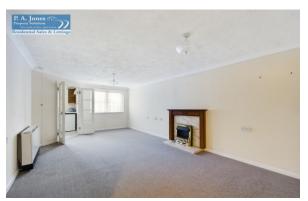

## **ENTRANCE HALLWAY**

Coved ceiling, access to a loft, door to a walk-in Storage Cupboard / Airing Cupboard 4' 3" x 2' 9" (1.30m x 0.84m) with electric meter and fuse box.

**LIVING ROOM**  $19'9'' \times 10'8'' (6.01m \times 3.25m)$ Double glazed window to the front, coved ceiling, electric storage heater, fireplace and TV point. Double glass panelled doors to: